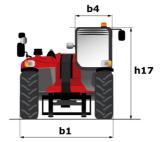

# MLT 635-140 V+ (S2)

|                                                                   | MLT 635-140 V+ (S2) Created on August 31, 2025 at 9:18 Pt                                                   |
|-------------------------------------------------------------------|-------------------------------------------------------------------------------------------------------------|
| Capacities                                                        | Metric                                                                                                      |
| Max. capacity                                                     | Q 3500 kg                                                                                                   |
| Max. lifting height                                               | h3 6.13 m                                                                                                   |
| Maximum outreach                                                  | 3.26 m                                                                                                      |
| Reach at max. height                                              | 0.60 m                                                                                                      |
| Breakout force with bucket                                        | 5900 daN                                                                                                    |
| Weight and dimensions                                             |                                                                                                             |
| Unladen weight (with forks)                                       | 7280 kg                                                                                                     |
| Ground clearance                                                  | m4 0.42 m                                                                                                   |
| Wheelbase                                                         | y 2.60 m                                                                                                    |
| Overall length to carriage (with hitch)                           | l11 4.71 m                                                                                                  |
| Front overhang                                                    | 1.16 m                                                                                                      |
| Overall width                                                     | b1 2.39 m                                                                                                   |
|                                                                   |                                                                                                             |
| Overall cab width                                                 | b4 0.95 m                                                                                                   |
| Overall height                                                    | h17 2.38 m                                                                                                  |
| Tilt-down angle                                                   | a5 133°                                                                                                     |
| Tilt-up angle                                                     | a4 14°                                                                                                      |
| External turning radius (over tyres)                              | Wa1 3.77 m                                                                                                  |
| Standard tires                                                    | Alliance - A580 - 460/70 R24 159A8                                                                          |
| Drive wheels (front / rear)                                       | 2/2                                                                                                         |
| Steering wheels (front / rear)                                    | 2/2                                                                                                         |
| Performances                                                      |                                                                                                             |
| Lifting                                                           | 7 s                                                                                                         |
| Lowering                                                          | 5.60 s                                                                                                      |
| Extension                                                         | 5 s                                                                                                         |
| Retraction                                                        | 4.30 s                                                                                                      |
| Crowd                                                             | 3.80 s                                                                                                      |
|                                                                   | 3.00 s                                                                                                      |
| Dump                                                              | 5.10 \$                                                                                                     |
| Engine                                                            |                                                                                                             |
| Engine brand                                                      | Deutz                                                                                                       |
| Engine norm                                                       | Stage V                                                                                                     |
| Engine model                                                      | TCD 3,6 L4                                                                                                  |
| Number of cylinders - Capacity of cylinders                       | 4 - 3621 cm³                                                                                                |
| I.C. Engine power rating / Power                                  | 136 Hp / 100 kW                                                                                             |
| Max. torque / Engine rotation                                     | 500 Nm @1600 rpm                                                                                            |
| Drawbar pull (Laden)                                              | 6480 daN                                                                                                    |
| Reversible fan                                                    | Standard                                                                                                    |
| Engine cooling system                                             | Engine cooling system - 4 radiators (wate<br>intercooler + hydraulic oil + hydraulic oil f<br>transmission) |
| HVO validated (according to EN 15940 standard)                    | Yes                                                                                                         |
| Transmission                                                      |                                                                                                             |
| Transmission type                                                 | M-Vario Plus                                                                                                |
| Max. travel speed (may vary according to applicable regulations)  | 40 km/h                                                                                                     |
| Differential lock                                                 | Limited slip differential on front axle                                                                     |
| Parking brake                                                     | Automatic negative parking brake                                                                            |
|                                                                   | Oil-immersed multi-discs braking on front &                                                                 |
| Service brake                                                     | axles                                                                                                       |
| Hydraulics                                                        |                                                                                                             |
| Hydraulic pump type                                               | Variable displacement pump                                                                                  |
| Hydraulic flow - Pressure                                         | 170 l/min - 270 bar                                                                                         |
| Flow sharing distributor                                          | Standard                                                                                                    |
| Tank capacities                                                   | - Cunditu                                                                                                   |
| Hydraulic tank capacity                                           | 135                                                                                                         |
|                                                                   |                                                                                                             |
| Fuel tank                                                         | 120                                                                                                         |
| Diesel Exhaust fluid (AdBlue® type)                               | 10                                                                                                          |
| Noise and vibration                                               |                                                                                                             |
| Noise at driving position (LpA) tested following NF EN 12053 norm | 72 dB                                                                                                       |
| Vibration on hands/arms                                           | < 2.50 m/s²                                                                                                 |
| Miscellaneous                                                     |                                                                                                             |
| Tractor homologation                                              | Tractor homologation                                                                                        |
| Cab certification                                                 | Cabin ROPS - FOPS level 2                                                                                   |
| Controls                                                          | JSM                                                                                                         |
|                                                                   |                                                                                                             |