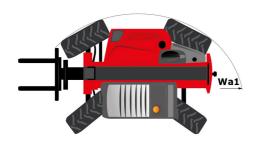

# MLT 635-140 V+ (S2)

|                                                                   | MLT 635-140 V+ (S2) Created on August 31, 2025 at 9:18 Pt                                                   |
|-------------------------------------------------------------------|-------------------------------------------------------------------------------------------------------------|
| Capacities                                                        | Metric                                                                                                      |
| Max. capacity                                                     | Q 3500 kg                                                                                                   |
| Max. lifting height                                               | h3 6.13 m                                                                                                   |
| Maximum outreach                                                  | 3.26 m                                                                                                      |
| Reach at max. height                                              | 0.60 m                                                                                                      |
| Breakout force with bucket                                        | 5900 daN                                                                                                    |
| Weight and dimensions                                             |                                                                                                             |
| Unladen weight (with forks)                                       | 7280 kg                                                                                                     |
| Ground clearance                                                  | m4 0.42 m                                                                                                   |
| Wheelbase                                                         | y 2.60 m                                                                                                    |
| Overall length to carriage (with hitch)                           | l11 4.71 m                                                                                                  |
| Front overhang                                                    | 1.16 m                                                                                                      |
| Overall width                                                     | b1 2.39 m                                                                                                   |
|                                                                   |                                                                                                             |
| Overall cab width                                                 | b4 0.95 m                                                                                                   |
| Overall height                                                    | h17 2.38 m                                                                                                  |
| Tilt-down angle                                                   | a5 133°                                                                                                     |
| Tilt-up angle                                                     | a4 14°                                                                                                      |
| External turning radius (over tyres)                              | Wa1 3.77 m                                                                                                  |
| Standard tires                                                    | Alliance - A580 - 460/70 R24 159A8                                                                          |
| Drive wheels (front / rear)                                       | 2/2                                                                                                         |
| Steering wheels (front / rear)                                    | 2/2                                                                                                         |
| Performances                                                      |                                                                                                             |
| Lifting                                                           | 7 s                                                                                                         |
| Lowering                                                          | 5.60 s                                                                                                      |
| Extension                                                         | 5 s                                                                                                         |
| Retraction                                                        | 4.30 s                                                                                                      |
| Crowd                                                             | 3.80 s                                                                                                      |
|                                                                   | 3.00 s                                                                                                      |
| Dump                                                              | 5.10 \$                                                                                                     |
| Engine                                                            |                                                                                                             |
| Engine brand                                                      | Deutz                                                                                                       |
| Engine norm                                                       | Stage V                                                                                                     |
| Engine model                                                      | TCD 3,6 L4                                                                                                  |
| Number of cylinders - Capacity of cylinders                       | 4 - 3621 cm³                                                                                                |
| I.C. Engine power rating / Power                                  | 136 Hp / 100 kW                                                                                             |
| Max. torque / Engine rotation                                     | 500 Nm @1600 rpm                                                                                            |
| Drawbar pull (Laden)                                              | 6480 daN                                                                                                    |
| Reversible fan                                                    | Standard                                                                                                    |
| Engine cooling system                                             | Engine cooling system - 4 radiators (wate<br>intercooler + hydraulic oil + hydraulic oil f<br>transmission) |
| HVO validated (according to EN 15940 standard)                    | Yes                                                                                                         |
| Transmission                                                      |                                                                                                             |
| Transmission type                                                 | M-Vario Plus                                                                                                |
| Max. travel speed (may vary according to applicable regulations)  | 40 km/h                                                                                                     |
| Differential lock                                                 | Limited slip differential on front axle                                                                     |
| Parking brake                                                     | Automatic negative parking brake                                                                            |
|                                                                   | Oil-immersed multi-discs braking on front &                                                                 |
| Service brake                                                     | axles                                                                                                       |
| Hydraulics                                                        |                                                                                                             |
| Hydraulic pump type                                               | Variable displacement pump                                                                                  |
| Hydraulic flow - Pressure                                         | 170 l/min - 270 bar                                                                                         |
| Flow sharing distributor                                          | Standard                                                                                                    |
| Tank capacities                                                   | - Cunditu                                                                                                   |
| Hydraulic tank capacity                                           | 135                                                                                                         |
|                                                                   |                                                                                                             |
| Fuel tank                                                         | 120                                                                                                         |
| Diesel Exhaust fluid (AdBlue® type)                               | 10                                                                                                          |
| Noise and vibration                                               |                                                                                                             |
| Noise at driving position (LpA) tested following NF EN 12053 norm | 72 dB                                                                                                       |
| Vibration on hands/arms                                           | < 2.50 m/s²                                                                                                 |
| Miscellaneous                                                     |                                                                                                             |
| Tractor homologation                                              | Tractor homologation                                                                                        |
| Cab certification                                                 | Cabin ROPS - FOPS level 2                                                                                   |
| Controls                                                          | JSM                                                                                                         |
|                                                                   |                                                                                                             |