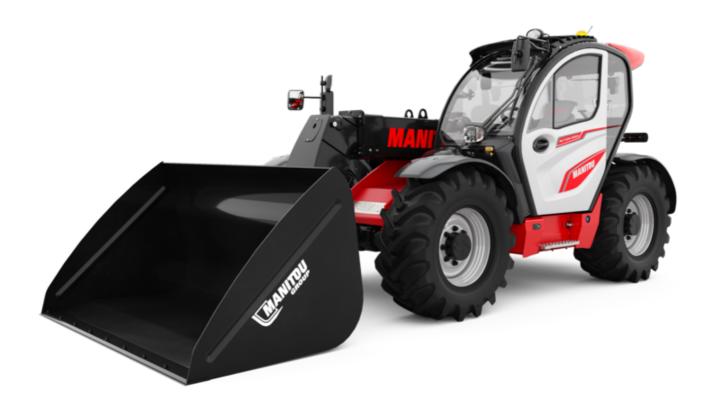

# MLT 635-140 V+ (S2)

|                                                                   | MLT 635-140 V+ (S2) Created on August 31, 2025 at 9:18 Pt                                                   |
|-------------------------------------------------------------------|-------------------------------------------------------------------------------------------------------------|
| Capacities                                                        | Metric                                                                                                      |
| Max. capacity                                                     | Q 3500 kg                                                                                                   |
| Max. lifting height                                               | h3 6.13 m                                                                                                   |
| Maximum outreach                                                  | 3.26 m                                                                                                      |
| Reach at max. height                                              | 0.60 m                                                                                                      |
| Breakout force with bucket                                        | 5900 daN                                                                                                    |
| Weight and dimensions                                             |                                                                                                             |
| Unladen weight (with forks)                                       | 7280 kg                                                                                                     |
| Ground clearance                                                  | m4 0.42 m                                                                                                   |
| Wheelbase                                                         | y 2.60 m                                                                                                    |
| Overall length to carriage (with hitch)                           | l11 4.71 m                                                                                                  |
| Front overhang                                                    | 1.16 m                                                                                                      |
| Overall width                                                     | b1 2.39 m                                                                                                   |
|                                                                   |                                                                                                             |
| Overall cab width                                                 | b4 0.95 m                                                                                                   |
| Overall height                                                    | h17 2.38 m                                                                                                  |
| Tilt-down angle                                                   | a5 133°                                                                                                     |
| Tilt-up angle                                                     | a4 14°                                                                                                      |
| External turning radius (over tyres)                              | Wa1 3.77 m                                                                                                  |
| Standard tires                                                    | Alliance - A580 - 460/70 R24 159A8                                                                          |
| Drive wheels (front / rear)                                       | 2/2                                                                                                         |
| Steering wheels (front / rear)                                    | 2/2                                                                                                         |
| Performances                                                      |                                                                                                             |
| Lifting                                                           | 7 s                                                                                                         |
| Lowering                                                          | 5.60 s                                                                                                      |
| Extension                                                         | 5 s                                                                                                         |
| Retraction                                                        | 4.30 s                                                                                                      |
| Crowd                                                             | 3.80 s                                                                                                      |
|                                                                   | 3.00 s                                                                                                      |
| Dump                                                              | 5.10 \$                                                                                                     |
| Engine                                                            |                                                                                                             |
| Engine brand                                                      | Deutz                                                                                                       |
| Engine norm                                                       | Stage V                                                                                                     |
| Engine model                                                      | TCD 3,6 L4                                                                                                  |
| Number of cylinders - Capacity of cylinders                       | 4 - 3621 cm³                                                                                                |
| I.C. Engine power rating / Power                                  | 136 Hp / 100 kW                                                                                             |
| Max. torque / Engine rotation                                     | 500 Nm @1600 rpm                                                                                            |
| Drawbar pull (Laden)                                              | 6480 daN                                                                                                    |
| Reversible fan                                                    | Standard                                                                                                    |
| Engine cooling system                                             | Engine cooling system - 4 radiators (wate<br>intercooler + hydraulic oil + hydraulic oil f<br>transmission) |
| HVO validated (according to EN 15940 standard)                    | Yes                                                                                                         |
| Transmission                                                      |                                                                                                             |
| Transmission type                                                 | M-Vario Plus                                                                                                |
| Max. travel speed (may vary according to applicable regulations)  | 40 km/h                                                                                                     |
| Differential lock                                                 | Limited slip differential on front axle                                                                     |
| Parking brake                                                     | Automatic negative parking brake                                                                            |
|                                                                   | Oil-immersed multi-discs braking on front &                                                                 |
| Service brake                                                     | axles                                                                                                       |
| Hydraulics                                                        |                                                                                                             |
| Hydraulic pump type                                               | Variable displacement pump                                                                                  |
| Hydraulic flow - Pressure                                         | 170 l/min - 270 bar                                                                                         |
| Flow sharing distributor                                          | Standard                                                                                                    |
| Tank capacities                                                   | - Cunditu                                                                                                   |
| Hydraulic tank capacity                                           | 135                                                                                                         |
|                                                                   |                                                                                                             |
| Fuel tank                                                         | 120                                                                                                         |
| Diesel Exhaust fluid (AdBlue® type)                               | 10                                                                                                          |
| Noise and vibration                                               |                                                                                                             |
| Noise at driving position (LpA) tested following NF EN 12053 norm | 72 dB                                                                                                       |
| Vibration on hands/arms                                           | < 2.50 m/s²                                                                                                 |
| Miscellaneous                                                     |                                                                                                             |
| Tractor homologation                                              | Tractor homologation                                                                                        |
| Cab certification                                                 | Cabin ROPS - FOPS level 2                                                                                   |
| Controls                                                          | JSM                                                                                                         |
|                                                                   |                                                                                                             |