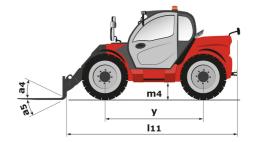

# MLT 635-140 V+ (S2)

|                                                                   | MLT 635-140 V+ (S2) Created on August 31, 2025 at 9:18 Pt                                                   |
|-------------------------------------------------------------------|-------------------------------------------------------------------------------------------------------------|
| Capacities                                                        | Metric                                                                                                      |
| Max. capacity                                                     | Q 3500 kg                                                                                                   |
| Max. lifting height                                               | h3 6.13 m                                                                                                   |
| Maximum outreach                                                  | 3.26 m                                                                                                      |
| Reach at max. height                                              | 0.60 m                                                                                                      |
| Breakout force with bucket                                        | 5900 daN                                                                                                    |
| Weight and dimensions                                             |                                                                                                             |
| Unladen weight (with forks)                                       | 7280 kg                                                                                                     |
| Ground clearance                                                  | m4 0.42 m                                                                                                   |
| Wheelbase                                                         | y 2.60 m                                                                                                    |
| Overall length to carriage (with hitch)                           | l11 4.71 m                                                                                                  |
| Front overhang                                                    | 1.16 m                                                                                                      |
| Overall width                                                     | b1 2.39 m                                                                                                   |
|                                                                   |                                                                                                             |
| Overall cab width                                                 | b4 0.95 m                                                                                                   |
| Overall height                                                    | h17 2.38 m                                                                                                  |
| Tilt-down angle                                                   | a5 133°                                                                                                     |
| Tilt-up angle                                                     | a4 14°                                                                                                      |
| External turning radius (over tyres)                              | Wa1 3.77 m                                                                                                  |
| Standard tires                                                    | Alliance - A580 - 460/70 R24 159A8                                                                          |
| Drive wheels (front / rear)                                       | 2/2                                                                                                         |
| Steering wheels (front / rear)                                    | 2/2                                                                                                         |
| Performances                                                      |                                                                                                             |
| Lifting                                                           | 7 s                                                                                                         |
| Lowering                                                          | 5.60 s                                                                                                      |
| Extension                                                         | 5 s                                                                                                         |
| Retraction                                                        | 4.30 s                                                                                                      |
| Crowd                                                             | 3.80 s                                                                                                      |
|                                                                   | 3.00 s                                                                                                      |
| Dump                                                              | 5.10 \$                                                                                                     |
| Engine                                                            |                                                                                                             |
| Engine brand                                                      | Deutz                                                                                                       |
| Engine norm                                                       | Stage V                                                                                                     |
| Engine model                                                      | TCD 3,6 L4                                                                                                  |
| Number of cylinders - Capacity of cylinders                       | 4 - 3621 cm³                                                                                                |
| I.C. Engine power rating / Power                                  | 136 Hp / 100 kW                                                                                             |
| Max. torque / Engine rotation                                     | 500 Nm @1600 rpm                                                                                            |
| Drawbar pull (Laden)                                              | 6480 daN                                                                                                    |
| Reversible fan                                                    | Standard                                                                                                    |
| Engine cooling system                                             | Engine cooling system - 4 radiators (wate<br>intercooler + hydraulic oil + hydraulic oil f<br>transmission) |
| HVO validated (according to EN 15940 standard)                    | Yes                                                                                                         |
| Transmission                                                      |                                                                                                             |
| Transmission type                                                 | M-Vario Plus                                                                                                |
| Max. travel speed (may vary according to applicable regulations)  | 40 km/h                                                                                                     |
| Differential lock                                                 | Limited slip differential on front axle                                                                     |
| Parking brake                                                     | Automatic negative parking brake                                                                            |
|                                                                   | Oil-immersed multi-discs braking on front &                                                                 |
| Service brake                                                     | axles                                                                                                       |
| Hydraulics                                                        |                                                                                                             |
| Hydraulic pump type                                               | Variable displacement pump                                                                                  |
| Hydraulic flow - Pressure                                         | 170 l/min - 270 bar                                                                                         |
| Flow sharing distributor                                          | Standard                                                                                                    |
| Tank capacities                                                   | - Cunditu                                                                                                   |
| Hydraulic tank capacity                                           | 135                                                                                                         |
|                                                                   |                                                                                                             |
| Fuel tank                                                         | 120                                                                                                         |
| Diesel Exhaust fluid (AdBlue® type)                               | 10                                                                                                          |
| Noise and vibration                                               |                                                                                                             |
| Noise at driving position (LpA) tested following NF EN 12053 norm | 72 dB                                                                                                       |
| Vibration on hands/arms                                           | < 2.50 m/s²                                                                                                 |
| Miscellaneous                                                     |                                                                                                             |
| Tractor homologation                                              | Tractor homologation                                                                                        |
| Cab certification                                                 | Cabin ROPS - FOPS level 2                                                                                   |
| Controls                                                          | JSM                                                                                                         |
|                                                                   |                                                                                                             |