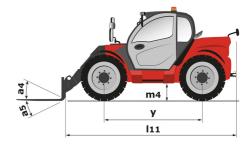

# MLT 635-140 V+ (S2)

|                                                                   | <b>MLT 635-140 V+</b> ( <b>S2</b> ) Created on August 31, 2025 at 4:39                                 | PM UT          |
|-------------------------------------------------------------------|--------------------------------------------------------------------------------------------------------|----------------|
| Capacities                                                        | Metric                                                                                                 |                |
| Max. capacity                                                     | Q 3500 kg                                                                                              |                |
| Max. lifting height                                               | h3 6.13 m                                                                                              |                |
| Maximum outreach                                                  | 3.26 m                                                                                                 |                |
| Reach at max. height                                              | 0.60 m                                                                                                 |                |
| Breakout force with bucket                                        | 5900 daN                                                                                               |                |
| Weight and dimensions                                             | 3700 uaiv                                                                                              |                |
| Unladen weight (with forks)                                       | 7280 kg                                                                                                |                |
|                                                                   | •                                                                                                      |                |
| Ground clearance                                                  | m4 0.42 m                                                                                              |                |
| Wheelbase                                                         | y 2.60 m                                                                                               |                |
| Overall length to carriage (with hitch)                           | l11 4.71 m                                                                                             |                |
| Front overhang                                                    | 1.16 m                                                                                                 |                |
| Overall width                                                     | b1 2.39 m                                                                                              |                |
| Overall cab width                                                 | b4 0.95 m                                                                                              |                |
| Overall height                                                    | h17 2.38 m                                                                                             |                |
| Tilt-down angle                                                   | a5 133 °                                                                                               |                |
| Tilt-up angle                                                     | a4 14 °                                                                                                |                |
| External turning radius (over tyres)                              | Wa1 3.77 m                                                                                             |                |
| Standard tires                                                    | Alliance - A580 - 460/70 R24 159A8                                                                     | 3              |
| Drive wheels (front / rear)                                       | 2/2                                                                                                    |                |
| Steering wheels (front / rear)                                    | 2/2                                                                                                    |                |
| Performances                                                      |                                                                                                        |                |
|                                                                   | 7 s                                                                                                    |                |
| Lifting                                                           |                                                                                                        |                |
| Lowering                                                          | 5.60 s                                                                                                 |                |
| Extension                                                         | 5 s                                                                                                    |                |
| Retraction                                                        | 4.30 s                                                                                                 |                |
| Crowd                                                             | 3.80 s                                                                                                 |                |
| Dump                                                              | 3.10 s                                                                                                 |                |
| Engine                                                            |                                                                                                        |                |
| Engine brand                                                      | Deutz                                                                                                  |                |
| Engine norm                                                       | Stage V                                                                                                |                |
| Engine model                                                      | TCD 3,6 L4                                                                                             |                |
| Number of cylinders - Capacity of cylinders                       | 4 - 3621 cm <sup>3</sup>                                                                               |                |
| I.C. Engine power rating / Power                                  | 136 Hp / 100 kW                                                                                        |                |
| Max. torque / Engine rotation                                     | 500 Nm @1600 mm                                                                                        |                |
| Drawbar pull (Laden)                                              | 6480 daN                                                                                               |                |
| Reversible fan                                                    | Standard                                                                                               |                |
| Engine cooling system                                             | Engine cooling system - 4 radiators (wa<br>intercooler + hydraulic oil + hydraulic oi<br>transmission) | ter +<br>I for |
| HVO validated (according to EN 15940 standard)                    | Yes                                                                                                    |                |
| Transmission                                                      |                                                                                                        |                |
| Transmission type                                                 | M-Vario Plus                                                                                           |                |
| Max. travel speed (may vary according to applicable regulations)  | 40 km/h                                                                                                |                |
| Differential lock                                                 | Limited slip differential on front axl                                                                 | e              |
| Parking brake                                                     | Automatic negative parking brake                                                                       |                |
| Service brake                                                     | Oil-immersed multi-discs braking on from<br>axles                                                      | & rear         |
| Hydraulics                                                        |                                                                                                        |                |
| Hydraulic pump type                                               | Variable displacement pump                                                                             |                |
| Hydraulic flow - Pressure                                         | 170 l/min - 270 bar                                                                                    |                |
| Flow sharing distributor                                          | Standard                                                                                               |                |
| Tank capacities                                                   |                                                                                                        |                |
| Hydraulic tank capacity                                           | 135 I                                                                                                  |                |
| Fuel tank                                                         | 1351                                                                                                   |                |
|                                                                   |                                                                                                        |                |
| Diesel Exhaust fluid (AdBlue® type)                               | 10                                                                                                     |                |
| Noise and vibration                                               |                                                                                                        |                |
| Noise at driving position (LpA) tested following NF EN 12053 norm | 72 dB                                                                                                  |                |
| Vibration on hands/arms                                           | < 2.50 m/s <sup>2</sup>                                                                                |                |
| Miscellaneous                                                     |                                                                                                        |                |
| Tractor homologation                                              | Tractor homologation                                                                                   |                |
| Cab certification                                                 | Cabin ROPS - FOPS level 2                                                                              |                |
| Controls                                                          | JSM                                                                                                    |                |
|                                                                   |                                                                                                        |                |

### MLT 635-140 V+ (S2) - Dimensional drawing