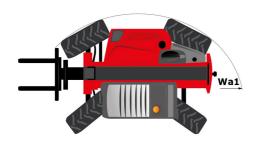

# MLT 635-140 V+ (S2)

|                                                                   | <b>MLT 635-140 V+</b> ( <b>S2</b> ) Created on August 31, 2025 at 4:39                                 | PM UT          |
|-------------------------------------------------------------------|--------------------------------------------------------------------------------------------------------|----------------|
| Capacities                                                        | Metric                                                                                                 |                |
| Max. capacity                                                     | Q 3500 kg                                                                                              |                |
| Max. lifting height                                               | h3 6.13 m                                                                                              |                |
| Maximum outreach                                                  | 3.26 m                                                                                                 |                |
| Reach at max. height                                              | 0.60 m                                                                                                 |                |
| Breakout force with bucket                                        | 5900 daN                                                                                               |                |
| Weight and dimensions                                             | 3700 uaiv                                                                                              |                |
| Unladen weight (with forks)                                       | 7280 kg                                                                                                |                |
|                                                                   | •                                                                                                      |                |
| Ground clearance                                                  | m4 0.42 m                                                                                              |                |
| Wheelbase                                                         | y 2.60 m                                                                                               |                |
| Overall length to carriage (with hitch)                           | l11 4.71 m                                                                                             |                |
| Front overhang                                                    | 1.16 m                                                                                                 |                |
| Overall width                                                     | b1 2.39 m                                                                                              |                |
| Overall cab width                                                 | b4 0.95 m                                                                                              |                |
| Overall height                                                    | h17 2.38 m                                                                                             |                |
| Tilt-down angle                                                   | a5 133 °                                                                                               |                |
| Tilt-up angle                                                     | a4 14 °                                                                                                |                |
| External turning radius (over tyres)                              | Wa1 3.77 m                                                                                             |                |
| Standard tires                                                    | Alliance - A580 - 460/70 R24 159A8                                                                     | 3              |
| Drive wheels (front / rear)                                       | 2/2                                                                                                    |                |
| Steering wheels (front / rear)                                    | 2/2                                                                                                    |                |
| Performances                                                      |                                                                                                        |                |
|                                                                   | 7 s                                                                                                    |                |
| Lifting                                                           |                                                                                                        |                |
| Lowering                                                          | 5.60 s                                                                                                 |                |
| Extension                                                         | 5 s                                                                                                    |                |
| Retraction                                                        | 4.30 s                                                                                                 |                |
| Crowd                                                             | 3.80 s                                                                                                 |                |
| Dump                                                              | 3.10 s                                                                                                 |                |
| Engine                                                            |                                                                                                        |                |
| Engine brand                                                      | Deutz                                                                                                  |                |
| Engine norm                                                       | Stage V                                                                                                |                |
| Engine model                                                      | TCD 3,6 L4                                                                                             |                |
| Number of cylinders - Capacity of cylinders                       | 4 - 3621 cm <sup>3</sup>                                                                               |                |
| I.C. Engine power rating / Power                                  | 136 Hp / 100 kW                                                                                        |                |
| Max. torque / Engine rotation                                     | 500 Nm @1600 mm                                                                                        |                |
| Drawbar pull (Laden)                                              | 6480 daN                                                                                               |                |
| Reversible fan                                                    | Standard                                                                                               |                |
| Engine cooling system                                             | Engine cooling system - 4 radiators (wa<br>intercooler + hydraulic oil + hydraulic oi<br>transmission) | ter +<br>I for |
| HVO validated (according to EN 15940 standard)                    | Yes                                                                                                    |                |
| Transmission                                                      |                                                                                                        |                |
| Transmission type                                                 | M-Vario Plus                                                                                           |                |
| Max. travel speed (may vary according to applicable regulations)  | 40 km/h                                                                                                |                |
| Differential lock                                                 | Limited slip differential on front axl                                                                 | e              |
| Parking brake                                                     | Automatic negative parking brake                                                                       |                |
| Service brake                                                     | Oil-immersed multi-discs braking on from<br>axles                                                      | & rear         |
| Hydraulics                                                        |                                                                                                        |                |
| Hydraulic pump type                                               | Variable displacement pump                                                                             |                |
| Hydraulic flow - Pressure                                         | 170 l/min - 270 bar                                                                                    |                |
| Flow sharing distributor                                          | Standard                                                                                               |                |
| Tank capacities                                                   |                                                                                                        |                |
| Hydraulic tank capacity                                           | 135 I                                                                                                  |                |
| Fuel tank                                                         | 1351                                                                                                   |                |
|                                                                   |                                                                                                        |                |
| Diesel Exhaust fluid (AdBlue® type)                               | 10                                                                                                     |                |
| Noise and vibration                                               |                                                                                                        |                |
| Noise at driving position (LpA) tested following NF EN 12053 norm | 72 dB                                                                                                  |                |
| Vibration on hands/arms                                           | < 2.50 m/s <sup>2</sup>                                                                                |                |
| Miscellaneous                                                     |                                                                                                        |                |
| Tractor homologation                                              | Tractor homologation                                                                                   |                |
| Cab certification                                                 | Cabin ROPS - FOPS level 2                                                                              |                |
| Controls                                                          | JSM                                                                                                    |                |
|                                                                   |                                                                                                        |                |