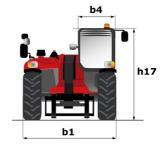

# MLT 635-140 V+ (S2)

|                                                                   | <b>MLT 635-140 V+</b> ( <b>S2</b> ) Created on August 31, 2025 at 4:39                                 | PM UT          |
|-------------------------------------------------------------------|--------------------------------------------------------------------------------------------------------|----------------|
| Capacities                                                        | Metric                                                                                                 |                |
| Max. capacity                                                     | Q 3500 kg                                                                                              |                |
| Max. lifting height                                               | h3 6.13 m                                                                                              |                |
| Maximum outreach                                                  | 3.26 m                                                                                                 |                |
| Reach at max. height                                              | 0.60 m                                                                                                 |                |
| Breakout force with bucket                                        | 5900 daN                                                                                               |                |
| Weight and dimensions                                             | 3700 uaiv                                                                                              |                |
| Unladen weight (with forks)                                       | 7280 kg                                                                                                |                |
|                                                                   | •                                                                                                      |                |
| Ground clearance                                                  | m4 0.42 m                                                                                              |                |
| Wheelbase                                                         | y 2.60 m                                                                                               |                |
| Overall length to carriage (with hitch)                           | l11 4.71 m                                                                                             |                |
| Front overhang                                                    | 1.16 m                                                                                                 |                |
| Overall width                                                     | b1 2.39 m                                                                                              |                |
| Overall cab width                                                 | b4 0.95 m                                                                                              |                |
| Overall height                                                    | h17 2.38 m                                                                                             |                |
| Tilt-down angle                                                   | a5 133 °                                                                                               |                |
| Tilt-up angle                                                     | a4 14 °                                                                                                |                |
| External turning radius (over tyres)                              | Wa1 3.77 m                                                                                             |                |
| Standard tires                                                    | Alliance - A580 - 460/70 R24 159A8                                                                     | 3              |
| Drive wheels (front / rear)                                       | 2/2                                                                                                    |                |
| Steering wheels (front / rear)                                    | 2/2                                                                                                    |                |
| Performances                                                      |                                                                                                        |                |
|                                                                   | 7 s                                                                                                    |                |
| Lifting                                                           |                                                                                                        |                |
| Lowering                                                          | 5.60 s                                                                                                 |                |
| Extension                                                         | 5 s                                                                                                    |                |
| Retraction                                                        | 4.30 s                                                                                                 |                |
| Crowd                                                             | 3.80 s                                                                                                 |                |
| Dump                                                              | 3.10 s                                                                                                 |                |
| Engine                                                            |                                                                                                        |                |
| Engine brand                                                      | Deutz                                                                                                  |                |
| Engine norm                                                       | Stage V                                                                                                |                |
| Engine model                                                      | TCD 3,6 L4                                                                                             |                |
| Number of cylinders - Capacity of cylinders                       | 4 - 3621 cm <sup>3</sup>                                                                               |                |
| I.C. Engine power rating / Power                                  | 136 Hp / 100 kW                                                                                        |                |
| Max. torque / Engine rotation                                     | 500 Nm @1600 mm                                                                                        |                |
| Drawbar pull (Laden)                                              | 6480 daN                                                                                               |                |
| Reversible fan                                                    | Standard                                                                                               |                |
| Engine cooling system                                             | Engine cooling system - 4 radiators (wa<br>intercooler + hydraulic oil + hydraulic oi<br>transmission) | ter +<br>I for |
| HVO validated (according to EN 15940 standard)                    | Yes                                                                                                    |                |
| Transmission                                                      |                                                                                                        |                |
| Transmission type                                                 | M-Vario Plus                                                                                           |                |
| Max. travel speed (may vary according to applicable regulations)  | 40 km/h                                                                                                |                |
| Differential lock                                                 | Limited slip differential on front axl                                                                 | e              |
| Parking brake                                                     | Automatic negative parking brake                                                                       |                |
| Service brake                                                     | Oil-immersed multi-discs braking on from<br>axles                                                      | & rear         |
| Hydraulics                                                        |                                                                                                        |                |
| Hydraulic pump type                                               | Variable displacement pump                                                                             |                |
| Hydraulic flow - Pressure                                         | 170 l/min - 270 bar                                                                                    |                |
| Flow sharing distributor                                          | Standard                                                                                               |                |
| Tank capacities                                                   |                                                                                                        |                |
| Hydraulic tank capacity                                           | 135 I                                                                                                  |                |
| Fuel tank                                                         | 1351                                                                                                   |                |
|                                                                   |                                                                                                        |                |
| Diesel Exhaust fluid (AdBlue® type)                               | 10                                                                                                     |                |
| Noise and vibration                                               |                                                                                                        |                |
| Noise at driving position (LpA) tested following NF EN 12053 norm | 72 dB                                                                                                  |                |
| Vibration on hands/arms                                           | < 2.50 m/s <sup>2</sup>                                                                                |                |
| Miscellaneous                                                     |                                                                                                        |                |
| Tractor homologation                                              | Tractor homologation                                                                                   |                |
| Cab certification                                                 | Cabin ROPS - FOPS level 2                                                                              |                |
| Controls                                                          | JSM                                                                                                    |                |
|                                                                   |                                                                                                        |                |