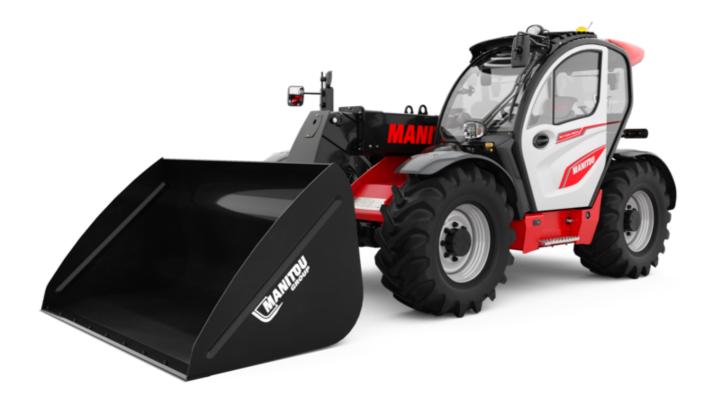

# MLT 635-140 V+ (S2)

|                                                                   | <b>MLT 635-140 V+</b> ( <b>S2</b> ) Created on August 31, 2025 at 4:39                                 | PM UT          |
|-------------------------------------------------------------------|--------------------------------------------------------------------------------------------------------|----------------|
| Capacities                                                        | Metric                                                                                                 |                |
| Max. capacity                                                     | Q 3500 kg                                                                                              |                |
| Max. lifting height                                               | h3 6.13 m                                                                                              |                |
| Maximum outreach                                                  | 3.26 m                                                                                                 |                |
| Reach at max. height                                              | 0.60 m                                                                                                 |                |
| Breakout force with bucket                                        | 5900 daN                                                                                               |                |
| Weight and dimensions                                             | 3700 uaiv                                                                                              |                |
| Unladen weight (with forks)                                       | 7280 kg                                                                                                |                |
|                                                                   | •                                                                                                      |                |
| Ground clearance                                                  | m4 0.42 m                                                                                              |                |
| Wheelbase                                                         | y 2.60 m                                                                                               |                |
| Overall length to carriage (with hitch)                           | l11 4.71 m                                                                                             |                |
| Front overhang                                                    | 1.16 m                                                                                                 |                |
| Overall width                                                     | b1 2.39 m                                                                                              |                |
| Overall cab width                                                 | b4 0.95 m                                                                                              |                |
| Overall height                                                    | h17 2.38 m                                                                                             |                |
| Tilt-down angle                                                   | a5 133 °                                                                                               |                |
| Tilt-up angle                                                     | a4 14 °                                                                                                |                |
| External turning radius (over tyres)                              | Wa1 3.77 m                                                                                             |                |
| Standard tires                                                    | Alliance - A580 - 460/70 R24 159A8                                                                     | 3              |
| Drive wheels (front / rear)                                       | 2/2                                                                                                    |                |
| Steering wheels (front / rear)                                    | 2/2                                                                                                    |                |
| Performances                                                      |                                                                                                        |                |
|                                                                   | 7 s                                                                                                    |                |
| Lifting                                                           |                                                                                                        |                |
| Lowering                                                          | 5.60 s                                                                                                 |                |
| Extension                                                         | 5 s                                                                                                    |                |
| Retraction                                                        | 4.30 s                                                                                                 |                |
| Crowd                                                             | 3.80 s                                                                                                 |                |
| Dump                                                              | 3.10 s                                                                                                 |                |
| Engine                                                            |                                                                                                        |                |
| Engine brand                                                      | Deutz                                                                                                  |                |
| Engine norm                                                       | Stage V                                                                                                |                |
| Engine model                                                      | TCD 3,6 L4                                                                                             |                |
| Number of cylinders - Capacity of cylinders                       | 4 - 3621 cm <sup>3</sup>                                                                               |                |
| I.C. Engine power rating / Power                                  | 136 Hp / 100 kW                                                                                        |                |
| Max. torque / Engine rotation                                     | 500 Nm @1600 mm                                                                                        |                |
| Drawbar pull (Laden)                                              | 6480 daN                                                                                               |                |
| Reversible fan                                                    | Standard                                                                                               |                |
| Engine cooling system                                             | Engine cooling system - 4 radiators (wa<br>intercooler + hydraulic oil + hydraulic oi<br>transmission) | ter +<br>I for |
| HVO validated (according to EN 15940 standard)                    | Yes                                                                                                    |                |
| Transmission                                                      |                                                                                                        |                |
| Transmission type                                                 | M-Vario Plus                                                                                           |                |
| Max. travel speed (may vary according to applicable regulations)  | 40 km/h                                                                                                |                |
| Differential lock                                                 | Limited slip differential on front axl                                                                 | e              |
| Parking brake                                                     | Automatic negative parking brake                                                                       |                |
| Service brake                                                     | Oil-immersed multi-discs braking on from<br>axles                                                      | & rear         |
| Hydraulics                                                        |                                                                                                        |                |
| Hydraulic pump type                                               | Variable displacement pump                                                                             |                |
| Hydraulic flow - Pressure                                         | 170 l/min - 270 bar                                                                                    |                |
| Flow sharing distributor                                          | Standard                                                                                               |                |
| Tank capacities                                                   |                                                                                                        |                |
| Hydraulic tank capacity                                           | 135 I                                                                                                  |                |
| Fuel tank                                                         | 1351                                                                                                   |                |
|                                                                   |                                                                                                        |                |
| Diesel Exhaust fluid (AdBlue® type)                               | 10                                                                                                     |                |
| Noise and vibration                                               |                                                                                                        |                |
| Noise at driving position (LpA) tested following NF EN 12053 norm | 72 dB                                                                                                  |                |
| Vibration on hands/arms                                           | < 2.50 m/s <sup>2</sup>                                                                                |                |
| Miscellaneous                                                     |                                                                                                        |                |
| Tractor homologation                                              | Tractor homologation                                                                                   |                |
| Cab certification                                                 | Cabin ROPS - FOPS level 2                                                                              |                |
| Controls                                                          | JSM                                                                                                    |                |
|                                                                   |                                                                                                        |                |