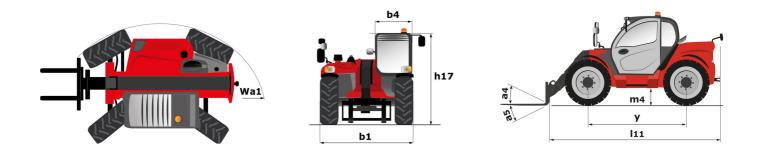

#### MLT 742-140 V+ (S1) Created on September 1, 2025 at 12:23 AM UTC

| Capacities                                                        | Metric                                                                                                |                   |
|-------------------------------------------------------------------|-------------------------------------------------------------------------------------------------------|-------------------|
| Max. capacity                                                     | Q 4200 kg                                                                                             |                   |
| Max. lifting height                                               | h3 6.91 m                                                                                             |                   |
| Maximum outreach                                                  | 3.96 m                                                                                                |                   |
| Reach at max. height                                              | 1 m                                                                                                   |                   |
| Breakout force with bucket                                        | 5748 daN                                                                                              |                   |
| Weight and dimensions                                             |                                                                                                       |                   |
| Unladen weight (with forks)                                       | 7950 kg                                                                                               |                   |
| Ground clearance                                                  | m4 0.42 m                                                                                             |                   |
| Wheelbase                                                         | y 2.81 m                                                                                              |                   |
| Overall length to carriage (with hitch)                           | l11 5.02 m                                                                                            |                   |
| Front overhang                                                    | 1.26 m                                                                                                |                   |
| Overall width                                                     | b1 2.39 m                                                                                             |                   |
| Overall cab width                                                 | b4 0.95 m                                                                                             |                   |
| Overall height                                                    | h17 2.38 m                                                                                            |                   |
| -                                                                 |                                                                                                       |                   |
| Tilt-down angle                                                   |                                                                                                       |                   |
| Tilt-up angle                                                     | a4 14 °                                                                                               |                   |
| External turning radius (over tyres)                              | Wa1 3.93 m                                                                                            |                   |
| Standard tires                                                    | Alliance - A580 - 460/70 R24 159A                                                                     | ۱8                |
| Drive wheels (front / rear)                                       | 2/2                                                                                                   |                   |
| Steering wheels (front / rear)                                    | 2/2                                                                                                   |                   |
| Performances                                                      |                                                                                                       |                   |
| Lifting                                                           | 8.10 s                                                                                                |                   |
| Lowering                                                          | 8.50 s                                                                                                |                   |
| Extension                                                         | 6.90 s                                                                                                |                   |
| Retraction                                                        | 6 s                                                                                                   |                   |
| Crowd                                                             | 3.80 s                                                                                                |                   |
| Dump                                                              | 3.30 s                                                                                                |                   |
| Engine                                                            |                                                                                                       |                   |
| Engine brand                                                      | Deutz                                                                                                 | _                 |
| Engine norm                                                       | Stage V                                                                                               |                   |
| Engine model                                                      | TCD 3.6 L4                                                                                            |                   |
| Number of cylinders - Capacity of cylinders                       | 4 - 3621 cm <sup>3</sup>                                                                              |                   |
|                                                                   |                                                                                                       |                   |
| I.C. Engine power rating / Power                                  | 136 Hp / 100 kW                                                                                       |                   |
| Max. torque / Engine rotation                                     | 500 Nm @1600 rpm                                                                                      |                   |
| Drawbar pull (Laden)                                              | 6450 daN                                                                                              |                   |
| Reversible fan                                                    | Standard                                                                                              |                   |
| Engine cooling system                                             | Engine cooling system - 4 radiators (w<br>intercooler + hydraulic oil + hydraulic oi<br>transmission) | ater +<br>oil for |
| HVO validated (according to EN 15940 standard)                    | Yes                                                                                                   |                   |
| Transmission                                                      |                                                                                                       |                   |
| Transmission type                                                 | M-Vario Plus                                                                                          |                   |
| Max. travel speed (may vary according to applicable regulations)  | 40 km/h                                                                                               |                   |
| Differential lock                                                 | Limited slip differential on front ax                                                                 | رام               |
| Parking brake                                                     | Automatic negative parking brake                                                                      |                   |
|                                                                   | Oil-immersed multi-discs braking of fro                                                               |                   |
| Service brake                                                     | on-initiersed muti-discs braking on nor<br>axles                                                      | n a lea           |
| Hydraulics                                                        |                                                                                                       |                   |
| Hydraulic pump type                                               | Variable displacement pump                                                                            |                   |
| Hydraulic flow - Pressure                                         | 170 l/min - 270 bar                                                                                   |                   |
| Flow sharing distributor                                          | Standard                                                                                              |                   |
| Tank capacities                                                   |                                                                                                       |                   |
| Hydraulic tank capacity                                           | 135                                                                                                   |                   |
|                                                                   |                                                                                                       |                   |
| Fuel tank                                                         | 1201                                                                                                  |                   |
| Diesel Exhaust fluid (AdBlue® type)                               | 10                                                                                                    |                   |
| Noise and vibration                                               |                                                                                                       |                   |
| Noise at driving position (LpA) tested following NF EN 12053 norm | 72 dB                                                                                                 |                   |
| Vibration on hands/arms                                           | < 2.50 m/s <sup>2</sup>                                                                               |                   |
| Miscellaneous                                                     |                                                                                                       |                   |
| Tractor homologation                                              | Tractor homologation                                                                                  |                   |
| Cab certification                                                 | Cabin ROPS - FOPS level 2                                                                             |                   |
| Controls                                                          | JSM                                                                                                   |                   |