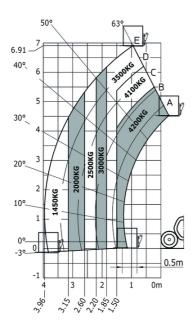

#### MLT 742-140 V+ (S1) Created on September 1, 2025 at 12:23 AM UTC

| Capacities                                                        | Metric                                                                                                |                   |
|-------------------------------------------------------------------|-------------------------------------------------------------------------------------------------------|-------------------|
| Max. capacity                                                     | Q 4200 kg                                                                                             |                   |
| Max. lifting height                                               | h3 6.91 m                                                                                             |                   |
| Maximum outreach                                                  | 3.96 m                                                                                                |                   |
| Reach at max. height                                              | 1 m                                                                                                   |                   |
| Breakout force with bucket                                        | 5748 daN                                                                                              |                   |
| Weight and dimensions                                             |                                                                                                       |                   |
| Unladen weight (with forks)                                       | 7950 kg                                                                                               |                   |
| Ground clearance                                                  | m4 0.42 m                                                                                             |                   |
| Wheelbase                                                         | y 2.81 m                                                                                              |                   |
| Overall length to carriage (with hitch)                           | l11 5.02 m                                                                                            |                   |
| Front overhang                                                    | 1.26 m                                                                                                |                   |
| Overall width                                                     | b1 2.39 m                                                                                             |                   |
| Overall cab width                                                 | b4 0.95 m                                                                                             |                   |
| Overall height                                                    | h17 2.38 m                                                                                            |                   |
| -                                                                 |                                                                                                       |                   |
| Tilt-down angle                                                   |                                                                                                       |                   |
| Tilt-up angle                                                     | a4 14 °                                                                                               |                   |
| External turning radius (over tyres)                              | Wa1 3.93 m                                                                                            |                   |
| Standard tires                                                    | Alliance - A580 - 460/70 R24 159A                                                                     | ۱8                |
| Drive wheels (front / rear)                                       | 2/2                                                                                                   |                   |
| Steering wheels (front / rear)                                    | 2/2                                                                                                   |                   |
| Performances                                                      |                                                                                                       |                   |
| Lifting                                                           | 8.10 s                                                                                                |                   |
| Lowering                                                          | 8.50 s                                                                                                |                   |
| Extension                                                         | 6.90 s                                                                                                |                   |
| Retraction                                                        | 6 s                                                                                                   |                   |
| Crowd                                                             | 3.80 s                                                                                                |                   |
| Dump                                                              | 3.30 s                                                                                                |                   |
| Engine                                                            |                                                                                                       |                   |
| Engine brand                                                      | Deutz                                                                                                 | _                 |
| Engine norm                                                       | Stage V                                                                                               |                   |
| Engine model                                                      | TCD 3.6 L4                                                                                            |                   |
| Number of cylinders - Capacity of cylinders                       | 4 - 3621 cm <sup>3</sup>                                                                              |                   |
|                                                                   |                                                                                                       |                   |
| I.C. Engine power rating / Power                                  | 136 Hp / 100 kW                                                                                       |                   |
| Max. torque / Engine rotation                                     | 500 Nm @1600 rpm                                                                                      |                   |
| Drawbar pull (Laden)                                              | 6450 daN                                                                                              |                   |
| Reversible fan                                                    | Standard                                                                                              |                   |
| Engine cooling system                                             | Engine cooling system - 4 radiators (w<br>intercooler + hydraulic oil + hydraulic oi<br>transmission) | ater +<br>oil for |
| HVO validated (according to EN 15940 standard)                    | Yes                                                                                                   |                   |
| Transmission                                                      |                                                                                                       |                   |
| Transmission type                                                 | M-Vario Plus                                                                                          |                   |
| Max. travel speed (may vary according to applicable regulations)  | 40 km/h                                                                                               |                   |
| Differential lock                                                 | Limited slip differential on front ax                                                                 | رام               |
| Parking brake                                                     | Automatic negative parking brake                                                                      |                   |
|                                                                   | Oil-immersed multi-discs braking of fro                                                               |                   |
| Service brake                                                     | on-initiersed muti-discs braking on nor<br>axles                                                      | n a lea           |
| Hydraulics                                                        |                                                                                                       |                   |
| Hydraulic pump type                                               | Variable displacement pump                                                                            |                   |
| Hydraulic flow - Pressure                                         | 170 l/min - 270 bar                                                                                   |                   |
| Flow sharing distributor                                          | Standard                                                                                              |                   |
| Tank capacities                                                   |                                                                                                       |                   |
| Hydraulic tank capacity                                           | 135                                                                                                   |                   |
|                                                                   |                                                                                                       |                   |
| Fuel tank                                                         | 1201                                                                                                  |                   |
| Diesel Exhaust fluid (AdBlue® type)                               | 10                                                                                                    |                   |
| Noise and vibration                                               |                                                                                                       |                   |
| Noise at driving position (LpA) tested following NF EN 12053 norm | 72 dB                                                                                                 |                   |
| Vibration on hands/arms                                           | < 2.50 m/s <sup>2</sup>                                                                               |                   |
| Miscellaneous                                                     |                                                                                                       |                   |
| Tractor homologation                                              | Tractor homologation                                                                                  |                   |
| Cab certification                                                 | Cabin ROPS - FOPS level 2                                                                             |                   |
| Controls                                                          | JSM                                                                                                   |                   |