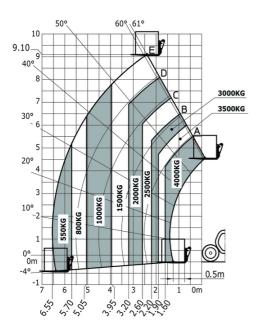

#### MLT 940-140 V+ (S2) - Dimensional drawing

MLT 940-140 V+ (S2) - Load chart

Machine on tires with forks Metric

Head Office B.P. 249 - 430 rue de l'Aubinière 44150 Ancenis Cedex - France Tel: +33 (0)2 40 09 10 11 - Fax: +33 (0)2 40 09 10 97 www.manitou.com