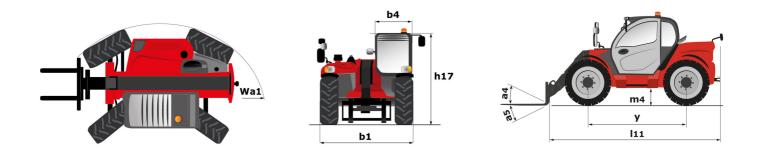

#### **MLT 940-140 v+ (52)** Created on August 31, 2025 at 9:19 PM UTC

|                                                                   | MLI 940-140 VF (SZ) Gleated UN August 51, 2025 at 9.19 Fit                                                    |
|-------------------------------------------------------------------|---------------------------------------------------------------------------------------------------------------|
| Capacities                                                        | Metric                                                                                                        |
| Max. capacity                                                     | Q 4000 kg                                                                                                     |
| Max. lifting height                                               | h3 9.10 m                                                                                                     |
| Maximum outreach                                                  | 6.55 m                                                                                                        |
| Reach at max. height                                              | 2.40 m                                                                                                        |
| Breakout force with bucket                                        | 5402 daN                                                                                                      |
| Neight and dimensions                                             |                                                                                                               |
| Jnladen weight (with forks)                                       | 8440 kg                                                                                                       |
| Ground clearance                                                  | m4 0.42 m                                                                                                     |
| Vheelbase                                                         | y 2.81 m                                                                                                      |
| Dverall length to carriage (with hitch)                           | l11 5.12 m                                                                                                    |
| Front overhang                                                    | 1.36 m                                                                                                        |
| Overall width                                                     | b1 2.39 m                                                                                                     |
| Overall cab width                                                 | b4 0.95 m                                                                                                     |
| Overall height                                                    | h17 2.38 m                                                                                                    |
| Filt-down angle                                                   | a5 133 °                                                                                                      |
| Filt-up angle                                                     | a4 14 °                                                                                                       |
| External turning radius (over tyres)                              | Wa1 3.93 m                                                                                                    |
| Standard tires                                                    | Alliance - A580 - 460/70 R24 159A8                                                                            |
| Drive wheels (front / rear)                                       | 2/2                                                                                                           |
| Steering wheels (front / rear)                                    | 2/2                                                                                                           |
| Performances                                                      |                                                                                                               |
| Lifting                                                           | 6.50 s                                                                                                        |
| owering                                                           | 7.20 s                                                                                                        |
| Extension                                                         | 11 s                                                                                                          |
| Retraction                                                        | 8.10 s                                                                                                        |
|                                                                   |                                                                                                               |
| Crowd                                                             | 3.20 s                                                                                                        |
| Dump                                                              | 2.90 s                                                                                                        |
| Engine                                                            |                                                                                                               |
| Engine brand                                                      | Deutz                                                                                                         |
| Engine norm                                                       | Stage V                                                                                                       |
| Engine model                                                      | TCD 3.6 L4                                                                                                    |
| Number of cylinders - Capacity of cylinders                       | 4 - 3621 cm <sup>3</sup>                                                                                      |
| .C. Engine power rating / Power                                   | 136 Hp / 100 kW                                                                                               |
| Max. torque / Engine rotation                                     | 500 Nm @1600 rpm                                                                                              |
| Drawbar pull (Laden)                                              | 6200 daN                                                                                                      |
| Reversible fan                                                    | Standard                                                                                                      |
| Engine cooling system                                             | Engine cooling system - 4 radiators (water<br>intercooler + hydraulic oil + hydraulic oil fo<br>transmission) |
| HVO validated (according to EN 15940 standard)                    | Yes                                                                                                           |
| Transmission                                                      |                                                                                                               |
| Fransmission type                                                 | M-Vario Plus                                                                                                  |
| Max. travel speed (may vary according to applicable regulations)  | 40 km/h                                                                                                       |
| Differential lock                                                 | Limited slip differential on front axle                                                                       |
| Parking brake                                                     | Automatic negative parking brake                                                                              |
| Service brake                                                     | Oil-immersed multi-discs braking on front & axles                                                             |
| Hydraulics                                                        |                                                                                                               |
| -<br>Hydraulic pump type                                          | Variable displacement pump                                                                                    |
| Hydraulic flow - Pressure                                         | 170 l/min - 270 bar                                                                                           |
| Flow sharing distributor                                          | Standard                                                                                                      |
| Tank capacities                                                   |                                                                                                               |
| Hydraulic tank capacity                                           | 135                                                                                                           |
| Fuel tank                                                         | 120                                                                                                           |
| Diesel Exhaust fluid (AdBlue® type)                               | 101                                                                                                           |
| Noise and vibration                                               |                                                                                                               |
| Noise at driving position (LpA) tested following NF EN 12053 norm | 72 dB                                                                                                         |
| Vibration on hands/arms                                           | < 2.50 m/s <sup>2</sup>                                                                                       |
|                                                                   | × 2.30 III/S*                                                                                                 |
| Miscellaneous<br>Tractor hemelogation                             | Teactor house to a stress                                                                                     |
| Fractor homologation                                              | Tractor homologation                                                                                          |
| Cab certification                                                 | Cabin ROPS - FOPS level 2                                                                                     |
| Controls                                                          | JSM                                                                                                           |

#### MLT 940-140 V+ (S2) - Dimensional drawing

MLT 940-140 V+ (S2) - Load chart

Machine on tires with forks Metric

Head Office B.P. 249 - 430 rue de l'Aubinière 44150 Ancenis Cedex - France Tel: +33 (0)2 40 09 10 11 - Fax: +33 (0)2 40 09 10 97 www.manitou.com