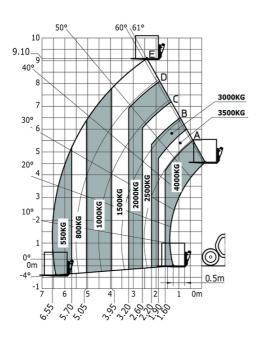

# MLT 940-140 V+ (52)

|                                                                   | MLT 940-140 V+ (S2) Created on August 31, 2025 at 4:39 PM U                                                |
|-------------------------------------------------------------------|------------------------------------------------------------------------------------------------------------|
| Capacities                                                        | Metric                                                                                                     |
| Max. capacity                                                     | Q 4000 kg                                                                                                  |
| Max. lifting height                                               | h3 9.10 m                                                                                                  |
| Maximum outreach                                                  | 6.55 m                                                                                                     |
| Reach at max. height                                              | 2.40 m                                                                                                     |
| Breakout force with bucket                                        | 5402 daN                                                                                                   |
| Weight and dimensions                                             | 3402 udit                                                                                                  |
| Unladen weight (with forks)                                       | 8440 kg                                                                                                    |
| Ground clearance                                                  | m4 0.42 m                                                                                                  |
| Wheelbase                                                         | у 2.81 m                                                                                                   |
| Overall length to carriage (with hitch)                           | l11 5.12 m                                                                                                 |
| Front overhang                                                    | 1.36 m                                                                                                     |
| Overall width                                                     | b1 2.39 m                                                                                                  |
|                                                                   |                                                                                                            |
| Overall cab width                                                 | b4 0.95 m                                                                                                  |
| Overall height                                                    | h17 2.38 m                                                                                                 |
| Tilt-down angle                                                   | a5 133 °                                                                                                   |
| Tilt-up angle                                                     | a4 14 °                                                                                                    |
| External turning radius (over tyres)                              | Wa1 3.93 m                                                                                                 |
| Standard tires                                                    | Alliance - A580 - 460/70 R24 159A8                                                                         |
| Drive wheels (front / rear)                                       | 2/2                                                                                                        |
| Steering wheels (front / rear)                                    | 2/2                                                                                                        |
| Performances                                                      |                                                                                                            |
| Lifting                                                           | 6.50 s                                                                                                     |
| Lowering                                                          | 7.20 s                                                                                                     |
| Extension                                                         | 11 s                                                                                                       |
| Retraction                                                        | 8.10 s                                                                                                     |
| Crowd                                                             | 3.20 s                                                                                                     |
| Dump                                                              | 2.90 s                                                                                                     |
| Engine                                                            |                                                                                                            |
| Engine brand                                                      | Deutz                                                                                                      |
| Engine norm                                                       | Stage V                                                                                                    |
| Engine model                                                      | TCD 3.6 L4                                                                                                 |
| Number of cylinders - Capacity of cylinders                       | 4 - 3621 cm³                                                                                               |
| I.C. Engine power rating / Power                                  | 136 Hp / 100 kW                                                                                            |
| Max. torque / Engine rotation                                     | 500 Nm @1600 rpm                                                                                           |
| Drawbar pull (Laden)                                              | 6200 daN                                                                                                   |
| Reversible fan                                                    | Standard                                                                                                   |
| Engine cooling system                                             | Engine cooling system - 4 radiators (water + intercooler + hydraulic oil + hydraulic oil for transmission) |
| HVO validated (according to EN 15940 standard)                    | Yes                                                                                                        |
| Transmission                                                      | 162                                                                                                        |
| Transmission type                                                 | M-Vario Plus                                                                                               |
| Max. travel speed (may vary according to applicable regulations)  | 40 km/h                                                                                                    |
| Differential lock                                                 | Limited slip differential on front axle                                                                    |
|                                                                   | ·                                                                                                          |
| Parking brake                                                     | Automatic negative parking brake                                                                           |
| Service brake                                                     | Oil-immersed multi-discs braking on front & rear<br>axles                                                  |
| Hydraulics                                                        |                                                                                                            |
| Hydraulic pump type                                               | Variable displacement pump                                                                                 |
| Hydraulic flow - Pressure                                         | 170 l/min - 270 bar                                                                                        |
| Flow sharing distributor                                          | Standard                                                                                                   |
| Tank capacities                                                   | Statiuatu                                                                                                  |
| Hydraulic tank capacity                                           | 135                                                                                                        |
| Fuel tank                                                         | 130 1                                                                                                      |
|                                                                   |                                                                                                            |
| Diesel Exhaust fluid (AdBlue® type)                               | 101                                                                                                        |
| Noise and vibration                                               |                                                                                                            |
| Noise at driving position (LpA) tested following NF EN 12053 norm | 72 dB                                                                                                      |
| Vibration on hands/arms                                           | < 2.50 m/s²                                                                                                |
| Miscellaneous                                                     |                                                                                                            |
| Tractor homologation                                              | Tractor homologation                                                                                       |
| Cab certification                                                 | Cabin ROPS - FOPS level 2                                                                                  |
| Controls                                                          | JSM                                                                                                        |

#### MLT 940-140 V+ (S2) - Dimensional drawing

MLT 940-140 V+ (S2) - Load chart

Machine on tires with forks Metric