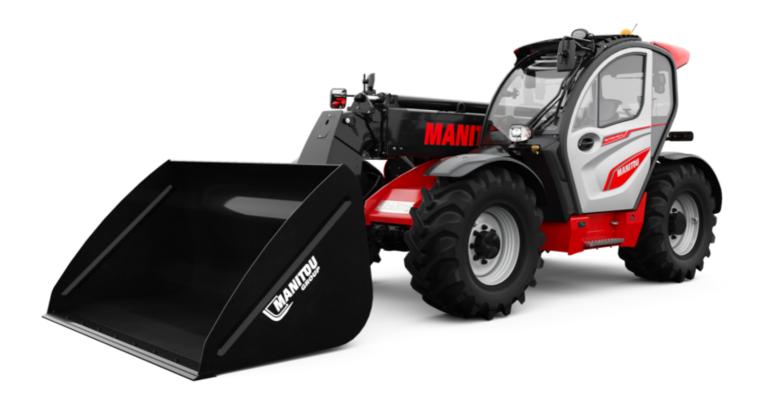

#### MLT 940-140 V+ (S2) - Dimensional drawing

MLT 940-140 V+ (S2) - Load chart

Machine on tires with forks Metric