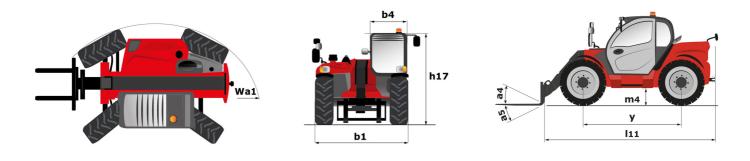

# MLT 940-140 V+ (52)

|                                                                   | MLT 940-140 V+ (S2) Created on August 31, 2025 at 4:39 PM U                                                |
|-------------------------------------------------------------------|------------------------------------------------------------------------------------------------------------|
| Capacities                                                        | Metric                                                                                                     |
| Max. capacity                                                     | Q 4000 kg                                                                                                  |
| Max. lifting height                                               | h3 9.10 m                                                                                                  |
| Maximum outreach                                                  | 6.55 m                                                                                                     |
| Reach at max. height                                              | 2.40 m                                                                                                     |
| Breakout force with bucket                                        | 5402 daN                                                                                                   |
| Weight and dimensions                                             | 3402 udit                                                                                                  |
| Unladen weight (with forks)                                       | 8440 kg                                                                                                    |
| Ground clearance                                                  | m4 0.42 m                                                                                                  |
| Wheelbase                                                         | у 2.81 m                                                                                                   |
| Overall length to carriage (with hitch)                           | l11 5.12 m                                                                                                 |
| Front overhang                                                    | 1.36 m                                                                                                     |
| Overall width                                                     | b1 2.39 m                                                                                                  |
|                                                                   |                                                                                                            |
| Overall cab width                                                 | b4 0.95 m                                                                                                  |
| Overall height                                                    | h17 2.38 m                                                                                                 |
| Tilt-down angle                                                   | a5 133 °                                                                                                   |
| Tilt-up angle                                                     | a4 14 °                                                                                                    |
| External turning radius (over tyres)                              | Wa1 3.93 m                                                                                                 |
| Standard tires                                                    | Alliance - A580 - 460/70 R24 159A8                                                                         |
| Drive wheels (front / rear)                                       | 2/2                                                                                                        |
| Steering wheels (front / rear)                                    | 2/2                                                                                                        |
| Performances                                                      |                                                                                                            |
| Lifting                                                           | 6.50 s                                                                                                     |
| Lowering                                                          | 7.20 s                                                                                                     |
| Extension                                                         | 11 s                                                                                                       |
| Retraction                                                        | 8.10 s                                                                                                     |
| Crowd                                                             | 3.20 s                                                                                                     |
| Dump                                                              | 2.90 s                                                                                                     |
| Engine                                                            |                                                                                                            |
| Engine brand                                                      | Deutz                                                                                                      |
| Engine norm                                                       | Stage V                                                                                                    |
| Engine model                                                      | TCD 3.6 L4                                                                                                 |
| Number of cylinders - Capacity of cylinders                       | 4 - 3621 cm³                                                                                               |
| I.C. Engine power rating / Power                                  | 136 Hp / 100 kW                                                                                            |
| Max. torque / Engine rotation                                     | 500 Nm @1600 rpm                                                                                           |
| Drawbar pull (Laden)                                              | 6200 daN                                                                                                   |
| Reversible fan                                                    | Standard                                                                                                   |
| Engine cooling system                                             | Engine cooling system - 4 radiators (water + intercooler + hydraulic oil + hydraulic oil for transmission) |
| HVO validated (according to EN 15940 standard)                    | Yes                                                                                                        |
| Transmission                                                      | 162                                                                                                        |
| Transmission type                                                 | M-Vario Plus                                                                                               |
| Max. travel speed (may vary according to applicable regulations)  | 40 km/h                                                                                                    |
| Differential lock                                                 | Limited slip differential on front axle                                                                    |
|                                                                   | ·                                                                                                          |
| Parking brake                                                     | Automatic negative parking brake                                                                           |
| Service brake                                                     | Oil-immersed multi-discs braking on front & rear<br>axles                                                  |
| Hydraulics                                                        |                                                                                                            |
| Hydraulic pump type                                               | Variable displacement pump                                                                                 |
| Hydraulic flow - Pressure                                         | 170 l/min - 270 bar                                                                                        |
| Flow sharing distributor                                          | Standard                                                                                                   |
| Tank capacities                                                   | Statiuatu                                                                                                  |
| Hydraulic tank capacity                                           | 135                                                                                                        |
| Fuel tank                                                         | 130 1                                                                                                      |
|                                                                   |                                                                                                            |
| Diesel Exhaust fluid (AdBlue® type)                               | 101                                                                                                        |
| Noise and vibration                                               |                                                                                                            |
| Noise at driving position (LpA) tested following NF EN 12053 norm | 72 dB                                                                                                      |
| Vibration on hands/arms                                           | < 2.50 m/s²                                                                                                |
| Miscellaneous                                                     |                                                                                                            |
| Tractor homologation                                              | Tractor homologation                                                                                       |
| Cab certification                                                 | Cabin ROPS - FOPS level 2                                                                                  |
| Controls                                                          | JSM                                                                                                        |

#### MLT 940-140 V+ (S2) - Dimensional drawing

MLT 940-140 V+ (S2) - Load chart

Machine on tires with forks Metric