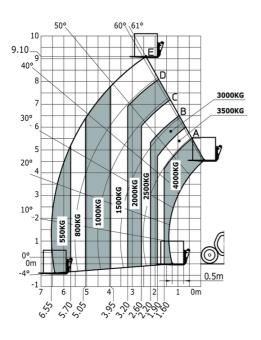

### MLT 940-140 V+ (S2) - Dimensional drawing

MLT 940-140 V+ (S2) - Load chart

Machine on tires with forks Metric

# MLT 940-140 V+ (52)

|                                                                   | <b>MLT 940-140 V+</b> ( <b>52</b> ) Created on August 31, 2025 at 9:31 PM U                  |
|-------------------------------------------------------------------|----------------------------------------------------------------------------------------------|
| Capacities                                                        | Metric                                                                                       |
| Max. capacity                                                     | Q 4000 kg                                                                                    |
| Max. lifting height                                               | h3 9.10 m                                                                                    |
| Maximum outreach                                                  | 6.55 m                                                                                       |
| Reach at max. height                                              | 2.40 m                                                                                       |
| Breakout force with bucket                                        | 5402 daN                                                                                     |
| Weight and dimensions                                             | J402 udiv                                                                                    |
| Unladen weight (with forks)                                       | 8440 kg                                                                                      |
| Ground clearance                                                  | m4 0.42 m                                                                                    |
| Wheelbase                                                         | y 2.81 m                                                                                     |
| Overall length to carriage (with hitch)                           | l11 5.12 m                                                                                   |
| Front overhang                                                    | 1.36 m                                                                                       |
| Overall width                                                     | b1 2.39 m                                                                                    |
|                                                                   |                                                                                              |
| Overall cab width                                                 |                                                                                              |
| Overall height                                                    | h17 2.38 m                                                                                   |
| Tilt-down angle                                                   | a5 133°                                                                                      |
| Tilt-up angle                                                     | a4 14 °                                                                                      |
| External turning radius (over tyres)                              | Wa1 3.93 m                                                                                   |
| Standard tires                                                    | Alliance - A580 - 460/70 R24 159A8                                                           |
| Drive wheels (front / rear)                                       | 2/2                                                                                          |
| Steering wheels (front / rear)                                    | 2/2                                                                                          |
| Performances                                                      |                                                                                              |
| Lifting                                                           | 6.50 s                                                                                       |
| Lowering                                                          | 7.20 s                                                                                       |
| Extension                                                         | 11 s                                                                                         |
| Retraction                                                        | 8.10 s                                                                                       |
| Crowd                                                             | 3.20 s                                                                                       |
| Dump                                                              | 2.90 s                                                                                       |
| Engine                                                            |                                                                                              |
| Engine brand                                                      | Deutz                                                                                        |
| Engine norm                                                       | Stage V                                                                                      |
| Engine model                                                      | TCD 3.6 L4                                                                                   |
| Number of cylinders - Capacity of cylinders                       | 4 - 3621 cm³                                                                                 |
| I.C. Engine power rating / Power                                  | 136 Hp / 100 kW                                                                              |
| Max. torque / Engine rotation                                     | 500 Nm @1600 rpm                                                                             |
| Drawbar pull (Laden)                                              | 6200 daN                                                                                     |
| Reversible fan                                                    | Standard                                                                                     |
| Engine cooling system                                             | Engine cooling system - 4 radiators (water + intercooler + hydraulic oil + nydraulic oil for |
| HV/O validated (according to EN 15940 standard)                   | transmission)                                                                                |
| HVO validated (according to EN 15940 standard)  Transmission      | Yes                                                                                          |
| Transmission type                                                 | M-Vario Plus                                                                                 |
| ,                                                                 |                                                                                              |
| Max. travel speed (may vary according to applicable regulations)  | 40 km/h                                                                                      |
| Differential lock                                                 | Limited slip differential on front axle                                                      |
| Parking brake                                                     | Automatic negative parking brake                                                             |
| Service brake                                                     | Oil-immersed multi-discs braking on front & rear<br>axles                                    |
| Hydraulics                                                        |                                                                                              |
| Hydraulic pump type                                               | Variable displacement pump                                                                   |
| Hydraulic flow - Pressure                                         | 170 I/min - 270 bar                                                                          |
| Flow sharing distributor                                          | Standard                                                                                     |
| Tank capacities                                                   | Stalludiu                                                                                    |
|                                                                   | 135                                                                                          |
| Hydraulic tank capacity Fuel tank                                 | 1331                                                                                         |
|                                                                   |                                                                                              |
| Diesel Exhaust fluid (AdBlue® type)                               | 101                                                                                          |
| Noise and vibration                                               |                                                                                              |
| Noise at driving position (LpA) tested following NF EN 12053 norm | 72 dB                                                                                        |
| Vibration on hands/arms                                           | < 2.50 m/s²                                                                                  |
| Miscellaneous                                                     |                                                                                              |
| Tractor homologation                                              | Tractor homologation                                                                         |
| Cab certification                                                 | Cabin ROPS - FOPS level 2                                                                    |
| Controls                                                          | JSM                                                                                          |