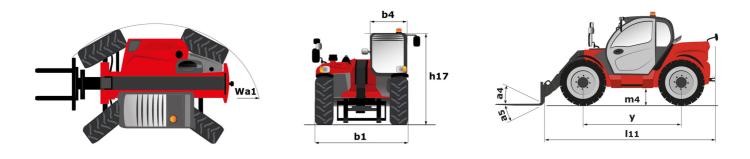

### MLT 940-140 V+ (S2) - Dimensional drawing

MLT 940-140 V+ (S2) - Load chart

Machine on tires with forks Metric

# MLT 940-140 V+ (52)

|                                                                   | <b>MLT 940-140 V+</b> ( <b>52</b> ) Created on August 31, 2025 at 9:31 PM U                  |
|-------------------------------------------------------------------|----------------------------------------------------------------------------------------------|
| Capacities                                                        | Metric                                                                                       |
| Max. capacity                                                     | Q 4000 kg                                                                                    |
| Max. lifting height                                               | h3 9.10 m                                                                                    |
| Maximum outreach                                                  | 6.55 m                                                                                       |
| Reach at max. height                                              | 2.40 m                                                                                       |
| Breakout force with bucket                                        | 5402 daN                                                                                     |
| Weight and dimensions                                             | J402 udiv                                                                                    |
| Unladen weight (with forks)                                       | 8440 kg                                                                                      |
| Ground clearance                                                  | m4 0.42 m                                                                                    |
| Wheelbase                                                         | y 2.81 m                                                                                     |
| Overall length to carriage (with hitch)                           | l11 5.12 m                                                                                   |
| Front overhang                                                    | 1.36 m                                                                                       |
| Overall width                                                     | b1 2.39 m                                                                                    |
|                                                                   |                                                                                              |
| Overall cab width                                                 |                                                                                              |
| Overall height                                                    | h17 2.38 m                                                                                   |
| Tilt-down angle                                                   | a5 133°                                                                                      |
| Tilt-up angle                                                     | a4 14 °                                                                                      |
| External turning radius (over tyres)                              | Wa1 3.93 m                                                                                   |
| Standard tires                                                    | Alliance - A580 - 460/70 R24 159A8                                                           |
| Drive wheels (front / rear)                                       | 2/2                                                                                          |
| Steering wheels (front / rear)                                    | 2/2                                                                                          |
| Performances                                                      |                                                                                              |
| Lifting                                                           | 6.50 s                                                                                       |
| Lowering                                                          | 7.20 s                                                                                       |
| Extension                                                         | 11 s                                                                                         |
| Retraction                                                        | 8.10 s                                                                                       |
| Crowd                                                             | 3.20 s                                                                                       |
| Dump                                                              | 2.90 s                                                                                       |
| Engine                                                            |                                                                                              |
| Engine brand                                                      | Deutz                                                                                        |
| Engine norm                                                       | Stage V                                                                                      |
| Engine model                                                      | TCD 3.6 L4                                                                                   |
| Number of cylinders - Capacity of cylinders                       | 4 - 3621 cm³                                                                                 |
| I.C. Engine power rating / Power                                  | 136 Hp / 100 kW                                                                              |
| Max. torque / Engine rotation                                     | 500 Nm @1600 rpm                                                                             |
| Drawbar pull (Laden)                                              | 6200 daN                                                                                     |
| Reversible fan                                                    | Standard                                                                                     |
| Engine cooling system                                             | Engine cooling system - 4 radiators (water + intercooler + hydraulic oil + nydraulic oil for |
| HV/O validated (according to EN 15940 standard)                   | transmission)                                                                                |
| HVO validated (according to EN 15940 standard)  Transmission      | Yes                                                                                          |
| Transmission type                                                 | M-Vario Plus                                                                                 |
| ,                                                                 |                                                                                              |
| Max. travel speed (may vary according to applicable regulations)  | 40 km/h                                                                                      |
| Differential lock                                                 | Limited slip differential on front axle                                                      |
| Parking brake                                                     | Automatic negative parking brake                                                             |
| Service brake                                                     | Oil-immersed multi-discs braking on front & rear<br>axles                                    |
| Hydraulics                                                        |                                                                                              |
| Hydraulic pump type                                               | Variable displacement pump                                                                   |
| Hydraulic flow - Pressure                                         | 170 I/min - 270 bar                                                                          |
| Flow sharing distributor                                          | Standard                                                                                     |
| Tank capacities                                                   | Stalludiu                                                                                    |
|                                                                   | 135                                                                                          |
| Hydraulic tank capacity Fuel tank                                 | 1331                                                                                         |
|                                                                   |                                                                                              |
| Diesel Exhaust fluid (AdBlue® type)                               | 101                                                                                          |
| Noise and vibration                                               |                                                                                              |
| Noise at driving position (LpA) tested following NF EN 12053 norm | 72 dB                                                                                        |
| Vibration on hands/arms                                           | < 2.50 m/s²                                                                                  |
| Miscellaneous                                                     |                                                                                              |
| Tractor homologation                                              | Tractor homologation                                                                         |
| Cab certification                                                 | Cabin ROPS - FOPS level 2                                                                    |
| Controls                                                          | JSM                                                                                          |