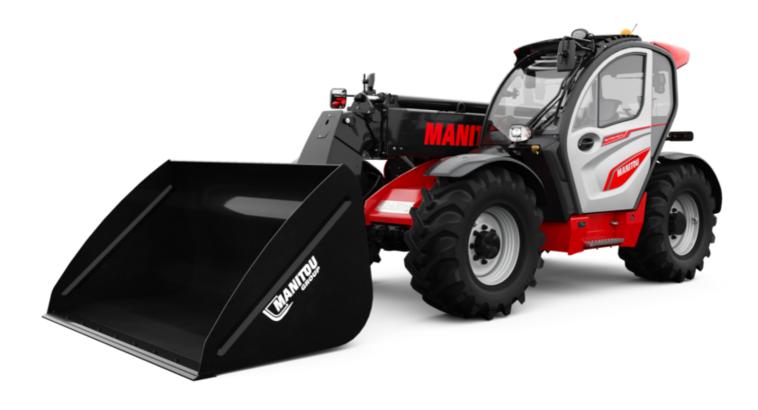

Technical sheet:

# MLT 940-140 V+ (52)

|                                                                   | <b>MLT 940-140 V+</b> ( <b>52</b> ) Created on August 31, 2025 at 9:31 PM U                  |
|-------------------------------------------------------------------|----------------------------------------------------------------------------------------------|
| Capacities                                                        | Metric                                                                                       |
| Max. capacity                                                     | Q 4000 kg                                                                                    |
| Max. lifting height                                               | h3 9.10 m                                                                                    |
| Maximum outreach                                                  | 6.55 m                                                                                       |
| Reach at max. height                                              | 2.40 m                                                                                       |
| Breakout force with bucket                                        | 5402 daN                                                                                     |
| Weight and dimensions                                             | J402 udiv                                                                                    |
| Unladen weight (with forks)                                       | 8440 kg                                                                                      |
| Ground clearance                                                  | m4 0.42 m                                                                                    |
| Wheelbase                                                         | y 2.81 m                                                                                     |
| Overall length to carriage (with hitch)                           | l11 5.12 m                                                                                   |
| Front overhang                                                    | 1.36 m                                                                                       |
| Overall width                                                     | b1 2.39 m                                                                                    |
|                                                                   |                                                                                              |
| Overall cab width                                                 |                                                                                              |
| Overall height                                                    | h17 2.38 m                                                                                   |
| Tilt-down angle                                                   | a5 133°                                                                                      |
| Tilt-up angle                                                     | a4 14 °                                                                                      |
| External turning radius (over tyres)                              | Wa1 3.93 m                                                                                   |
| Standard tires                                                    | Alliance - A580 - 460/70 R24 159A8                                                           |
| Drive wheels (front / rear)                                       | 2/2                                                                                          |
| Steering wheels (front / rear)                                    | 2/2                                                                                          |
| Performances                                                      |                                                                                              |
| Lifting                                                           | 6.50 s                                                                                       |
| Lowering                                                          | 7.20 s                                                                                       |
| Extension                                                         | 11 s                                                                                         |
| Retraction                                                        | 8.10 s                                                                                       |
| Crowd                                                             | 3.20 s                                                                                       |
| Dump                                                              | 2.90 s                                                                                       |
| Engine                                                            |                                                                                              |
| Engine brand                                                      | Deutz                                                                                        |
| Engine norm                                                       | Stage V                                                                                      |
| Engine model                                                      | TCD 3.6 L4                                                                                   |
| Number of cylinders - Capacity of cylinders                       | 4 - 3621 cm³                                                                                 |
| I.C. Engine power rating / Power                                  | 136 Hp / 100 kW                                                                              |
| Max. torque / Engine rotation                                     | 500 Nm @1600 rpm                                                                             |
| Drawbar pull (Laden)                                              | 6200 daN                                                                                     |
| Reversible fan                                                    | Standard                                                                                     |
| Engine cooling system                                             | Engine cooling system - 4 radiators (water + intercooler + hydraulic oil + nydraulic oil for |
| HV/O validated (according to EN 15940 standard)                   | transmission)                                                                                |
| HVO validated (according to EN 15940 standard)  Transmission      | Yes                                                                                          |
| Transmission type                                                 | M-Vario Plus                                                                                 |
| ,                                                                 |                                                                                              |
| Max. travel speed (may vary according to applicable regulations)  | 40 km/h                                                                                      |
| Differential lock                                                 | Limited slip differential on front axle                                                      |
| Parking brake                                                     | Automatic negative parking brake                                                             |
| Service brake                                                     | Oil-immersed multi-discs braking on front & rear<br>axles                                    |
| Hydraulics                                                        |                                                                                              |
| Hydraulic pump type                                               | Variable displacement pump                                                                   |
| Hydraulic flow - Pressure                                         | 170 I/min - 270 bar                                                                          |
| Flow sharing distributor                                          | Standard                                                                                     |
| Tank capacities                                                   | Stalludiu                                                                                    |
|                                                                   | 135                                                                                          |
| Hydraulic tank capacity Fuel tank                                 | 1331                                                                                         |
|                                                                   |                                                                                              |
| Diesel Exhaust fluid (AdBlue® type)                               | 101                                                                                          |
| Noise and vibration                                               |                                                                                              |
| Noise at driving position (LpA) tested following NF EN 12053 norm | 72 dB                                                                                        |
| Vibration on hands/arms                                           | < 2.50 m/s²                                                                                  |
| Miscellaneous                                                     |                                                                                              |
| Tractor homologation                                              | Tractor homologation                                                                         |
| Cab certification                                                 | Cabin ROPS - FOPS level 2                                                                    |
| Controls                                                          | JSM                                                                                          |