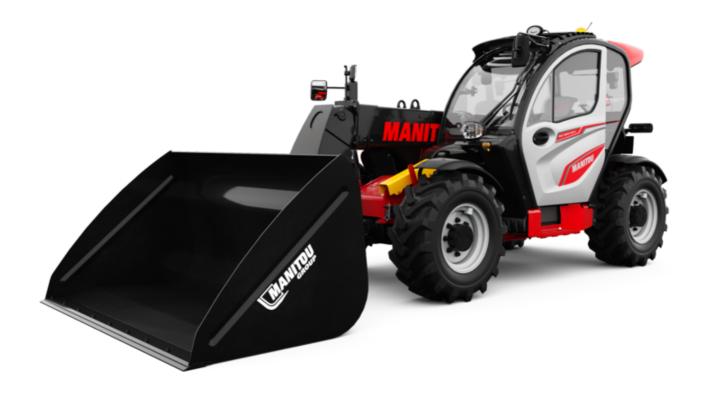

Technical sheet:

# MLT-X 738-130 PS+ (S1)

|                                                                                            | MLT-X 738-130 PS+ (S1) Created on September 1, 202 | 25 at 7:13 AM U   |
|--------------------------------------------------------------------------------------------|----------------------------------------------------|-------------------|
| Capacities                                                                                 | Metric                                             |                   |
| Max. capacity                                                                              | Q 3800 kg                                          |                   |
| Max. lifting height                                                                        | h3 6.91 m                                          |                   |
| Maximum outreach                                                                           | 3.98 m                                             |                   |
| Reach at max. height                                                                       | 1 m                                                |                   |
| Breakout force with bucket                                                                 | 6095 dal                                           | N                 |
| Weight and dimensions                                                                      |                                                    |                   |
| Unladen weight (with forks)                                                                | 7470 kg                                            |                   |
| Ground clearance                                                                           | m4 0.41 m                                          |                   |
| Wheelbase                                                                                  | y 2.81 m                                           |                   |
| Overall length to carriage (with hitch)                                                    | I11 5.03 m                                         |                   |
| Front overhang                                                                             | 1.27 m                                             |                   |
| Overall width                                                                              | b1 2.39 m                                          |                   |
| Overall cab width                                                                          | b4 0.95 m                                          |                   |
| Overall height                                                                             | h17 2.38 m                                         |                   |
| -                                                                                          | a5 133 °                                           |                   |
| Tilt-down angle                                                                            |                                                    |                   |
| Tilt-up angle                                                                              | a4 14 °                                            |                   |
| External turning radius (over tyres)                                                       | Wa1 3.93 m                                         |                   |
| Standard tires                                                                             | Alliance - A580 - 460/                             | /U K24 159A8      |
| Drive wheels (front / rear)                                                                | 2/2                                                |                   |
| Steering wheels (front / rear)                                                             | 2/2                                                |                   |
| Performances                                                                               |                                                    |                   |
| Lifting                                                                                    | 7.30 s                                             |                   |
| Lowering                                                                                   | 5.50 s                                             |                   |
| Extension                                                                                  | 6.30 s                                             |                   |
| Retraction                                                                                 | 5.70 s                                             |                   |
| Crowd                                                                                      | 3.60 s                                             |                   |
| Dump                                                                                       | 3.10 s                                             |                   |
| Engine                                                                                     |                                                    |                   |
| Engine brand                                                                               | Deutz                                              |                   |
| Engine norm                                                                                | Stage III.                                         | 4                 |
| Engine model                                                                               | TCD 3,6 L                                          | 4 f               |
| Number of cylinders - Capacity of cylinders                                                | 4 - 3621 c                                         | m³                |
| I.C. Engine power rating / Power                                                           | 129 Hp / 95                                        | kW                |
| Max. torque / Engine rotation                                                              | 500 Nm @160                                        | 0 rpm             |
| Drawbar pull (Laden)                                                                       | 8000 dal                                           |                   |
| Reversible fan                                                                             | Standard                                           |                   |
|                                                                                            | 4 radiators (water + interco                       |                   |
| Engine cooling system                                                                      | transmission                                       |                   |
| HVO validated (according to EN 15940 standard)                                             | Yes                                                |                   |
| Transmission                                                                               |                                                    |                   |
| Transmission type                                                                          | Torque conv                                        | erter             |
| Gearbox                                                                                    | Powershi                                           | ft                |
| Number of gears (forward / reverse)                                                        | 6/3                                                |                   |
| Max. travel speed (may vary according to applicable regulations)                           | 40 km/h                                            | 1                 |
| Differential lock                                                                          | Limited slip differentia                           |                   |
| Parking brake                                                                              | Automatic negative p                               |                   |
|                                                                                            | Oil-immersed multi-discs br                        | -                 |
| Service brake                                                                              | axles                                              | aig on none a lea |
| Hydraulics                                                                                 |                                                    |                   |
| Hydraulic pump type                                                                        | Variable displacer                                 | ment pump         |
| Hydraulic flow - Pressure                                                                  | 150 I/min - 27                                     |                   |
| Flow sharing distributor                                                                   | Standard                                           |                   |
| Tank capacities                                                                            |                                                    |                   |
| Hydraulic tank capacity                                                                    | 135 I                                              |                   |
| Fuel tank                                                                                  | 120                                                |                   |
| Noise and vibration                                                                        | 1201                                               |                   |
| Noise at driving position (LpA) tested following NF EN 12053 norm                          | 75 dB                                              |                   |
| Noise at driving position (LPA) tested following NF EN 12053 norm  Vibration on hands/arms |                                                    | c2                |
|                                                                                            | < 2.50 m/                                          | ა-<br>            |
| Miscellaneous Only and Granting                                                            | 0.11 2020 201                                      | 20.11.0           |
| Cab certification                                                                          | Cabin ROPS - FOI                                   | rs ievel 2        |
| Controls                                                                                   | JSM                                                |                   |