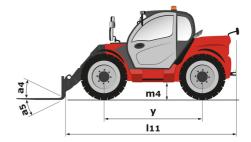

# MLT-X 738-130 PS+ (S1)

|                                                                                            | MLT-X 738-130 PS+ (S1) Created on September 1, 202 | 25 at 7:13 AM U   |
|--------------------------------------------------------------------------------------------|----------------------------------------------------|-------------------|
| Capacities                                                                                 | Metric                                             |                   |
| Max. capacity                                                                              | Q 3800 kg                                          |                   |
| Max. lifting height                                                                        | h3 6.91 m                                          |                   |
| Maximum outreach                                                                           | 3.98 m                                             |                   |
| Reach at max. height                                                                       | 1 m                                                |                   |
| Breakout force with bucket                                                                 | 6095 dal                                           | N                 |
| Weight and dimensions                                                                      |                                                    |                   |
| Unladen weight (with forks)                                                                | 7470 kg                                            |                   |
| Ground clearance                                                                           | m4 0.41 m                                          |                   |
| Wheelbase                                                                                  | y 2.81 m                                           |                   |
| Overall length to carriage (with hitch)                                                    | I11 5.03 m                                         |                   |
| Front overhang                                                                             | 1.27 m                                             |                   |
| Overall width                                                                              | b1 2.39 m                                          |                   |
| Overall cab width                                                                          | b4 0.95 m                                          |                   |
| Overall height                                                                             | h17 2.38 m                                         |                   |
| -                                                                                          | a5 133 °                                           |                   |
| Tilt-down angle                                                                            |                                                    |                   |
| Tilt-up angle                                                                              | a4 14 °                                            |                   |
| External turning radius (over tyres)                                                       | Wa1 3.93 m                                         |                   |
| Standard tires                                                                             | Alliance - A580 - 460/                             | /U K24 159A8      |
| Drive wheels (front / rear)                                                                | 2/2                                                |                   |
| Steering wheels (front / rear)                                                             | 2/2                                                |                   |
| Performances                                                                               |                                                    |                   |
| Lifting                                                                                    | 7.30 s                                             |                   |
| Lowering                                                                                   | 5.50 s                                             |                   |
| Extension                                                                                  | 6.30 s                                             |                   |
| Retraction                                                                                 | 5.70 s                                             |                   |
| Crowd                                                                                      | 3.60 s                                             |                   |
| Dump                                                                                       | 3.10 s                                             |                   |
| Engine                                                                                     |                                                    |                   |
| Engine brand                                                                               | Deutz                                              |                   |
| Engine norm                                                                                | Stage III.                                         | 4                 |
| Engine model                                                                               | TCD 3,6 L                                          | 4 f               |
| Number of cylinders - Capacity of cylinders                                                | 4 - 3621 c                                         | m³                |
| I.C. Engine power rating / Power                                                           | 129 Hp / 95                                        | kW                |
| Max. torque / Engine rotation                                                              | 500 Nm @160                                        | 0 rpm             |
| Drawbar pull (Laden)                                                                       | 8000 dal                                           |                   |
| Reversible fan                                                                             | Standard                                           |                   |
|                                                                                            | 4 radiators (water + interco                       |                   |
| Engine cooling system                                                                      | transmission                                       |                   |
| HVO validated (according to EN 15940 standard)                                             | Yes                                                |                   |
| Transmission                                                                               |                                                    |                   |
| Transmission type                                                                          | Torque conv                                        | erter             |
| Gearbox                                                                                    | Powershi                                           | ft                |
| Number of gears (forward / reverse)                                                        | 6/3                                                |                   |
| Max. travel speed (may vary according to applicable regulations)                           | 40 km/h                                            | 1                 |
| Differential lock                                                                          | Limited slip differentia                           |                   |
| Parking brake                                                                              | Automatic negative p                               |                   |
|                                                                                            | Oil-immersed multi-discs br                        | -                 |
| Service brake                                                                              | axles                                              | aig on none a lea |
| Hydraulics                                                                                 |                                                    |                   |
| Hydraulic pump type                                                                        | Variable displacer                                 | ment pump         |
| Hydraulic flow - Pressure                                                                  | 150 I/min - 27                                     |                   |
| Flow sharing distributor                                                                   | Standard                                           |                   |
| Tank capacities                                                                            |                                                    |                   |
| Hydraulic tank capacity                                                                    | 135 I                                              |                   |
| Fuel tank                                                                                  | 120                                                |                   |
| Noise and vibration                                                                        | 1201                                               |                   |
| Noise at driving position (LpA) tested following NF EN 12053 norm                          | 75 dB                                              |                   |
| Noise at driving position (LPA) tested following NF EN 12053 norm  Vibration on hands/arms |                                                    | c2                |
|                                                                                            | < 2.50 m/                                          | ა-<br>            |
| Miscellaneous Only and Granting                                                            | 0.11 2020 201                                      | 20.11.0           |
| Cab certification                                                                          | Cabin ROPS - FOI                                   | rs ievel 2        |
| Controls                                                                                   | JSM                                                |                   |