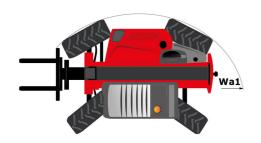

# MLT-X 738-130 PS+ (S1)

|                                                                                            | MLT-X 738-130 PS+ (S1) Created on September 1, 202 | 25 at 7:13 AM U   |
|--------------------------------------------------------------------------------------------|----------------------------------------------------|-------------------|
| Capacities                                                                                 | Metric                                             |                   |
| Max. capacity                                                                              | Q 3800 kg                                          |                   |
| Max. lifting height                                                                        | h3 6.91 m                                          |                   |
| Maximum outreach                                                                           | 3.98 m                                             |                   |
| Reach at max. height                                                                       | 1 m                                                |                   |
| Breakout force with bucket                                                                 | 6095 dal                                           | N                 |
| Weight and dimensions                                                                      |                                                    |                   |
| Unladen weight (with forks)                                                                | 7470 kg                                            |                   |
| Ground clearance                                                                           | m4 0.41 m                                          |                   |
| Wheelbase                                                                                  | y 2.81 m                                           |                   |
| Overall length to carriage (with hitch)                                                    | I11 5.03 m                                         |                   |
| Front overhang                                                                             | 1.27 m                                             |                   |
| Overall width                                                                              | b1 2.39 m                                          |                   |
| Overall cab width                                                                          | b4 0.95 m                                          |                   |
| Overall height                                                                             | h17 2.38 m                                         |                   |
| -                                                                                          | a5 133 °                                           |                   |
| Tilt-down angle                                                                            |                                                    |                   |
| Tilt-up angle                                                                              | a4 14 °                                            |                   |
| External turning radius (over tyres)                                                       | Wa1 3.93 m                                         |                   |
| Standard tires                                                                             | Alliance - A580 - 460/                             | /U K24 159A8      |
| Drive wheels (front / rear)                                                                | 2/2                                                |                   |
| Steering wheels (front / rear)                                                             | 2/2                                                |                   |
| Performances                                                                               |                                                    |                   |
| Lifting                                                                                    | 7.30 s                                             |                   |
| Lowering                                                                                   | 5.50 s                                             |                   |
| Extension                                                                                  | 6.30 s                                             |                   |
| Retraction                                                                                 | 5.70 s                                             |                   |
| Crowd                                                                                      | 3.60 s                                             |                   |
| Dump                                                                                       | 3.10 s                                             |                   |
| Engine                                                                                     |                                                    |                   |
| Engine brand                                                                               | Deutz                                              |                   |
| Engine norm                                                                                | Stage III.                                         | 4                 |
| Engine model                                                                               | TCD 3,6 L                                          | 4 f               |
| Number of cylinders - Capacity of cylinders                                                | 4 - 3621 c                                         | m³                |
| I.C. Engine power rating / Power                                                           | 129 Hp / 95                                        | kW                |
| Max. torque / Engine rotation                                                              | 500 Nm @160                                        | 0 rpm             |
| Drawbar pull (Laden)                                                                       | 8000 dal                                           |                   |
| Reversible fan                                                                             | Standard                                           |                   |
|                                                                                            | 4 radiators (water + interco                       |                   |
| Engine cooling system                                                                      | transmission                                       |                   |
| HVO validated (according to EN 15940 standard)                                             | Yes                                                |                   |
| Transmission                                                                               |                                                    |                   |
| Transmission type                                                                          | Torque conv                                        | erter             |
| Gearbox                                                                                    | Powershi                                           | ft                |
| Number of gears (forward / reverse)                                                        | 6/3                                                |                   |
| Max. travel speed (may vary according to applicable regulations)                           | 40 km/h                                            | 1                 |
| Differential lock                                                                          | Limited slip differentia                           |                   |
| Parking brake                                                                              | Automatic negative p                               |                   |
|                                                                                            | Oil-immersed multi-discs br                        | -                 |
| Service brake                                                                              | axles                                              | aig on none a lea |
| Hydraulics                                                                                 |                                                    |                   |
| Hydraulic pump type                                                                        | Variable displacer                                 | ment pump         |
| Hydraulic flow - Pressure                                                                  | 150 I/min - 27                                     |                   |
| Flow sharing distributor                                                                   | Standard                                           |                   |
| Tank capacities                                                                            |                                                    |                   |
| Hydraulic tank capacity                                                                    | 135 I                                              |                   |
| Fuel tank                                                                                  | 120                                                |                   |
| Noise and vibration                                                                        | 1201                                               |                   |
| Noise at driving position (LpA) tested following NF EN 12053 norm                          | 75 dB                                              |                   |
| Noise at driving position (LPA) tested following NF EN 12053 norm  Vibration on hands/arms |                                                    | c2                |
|                                                                                            | < 2.50 m/                                          | ა-<br>            |
| Miscellaneous Only and Granting                                                            | 0.11 2020 201                                      | 20.11.0           |
| Cab certification                                                                          | Cabin ROPS - FOI                                   | rs ievel 2        |
| Controls                                                                                   | JSM                                                |                   |