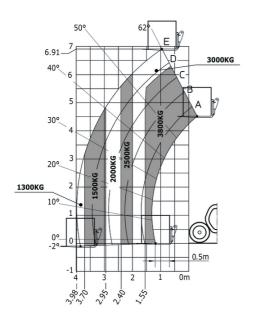

### MLT-X 738-130 PS+ (S1) - Load chart

#### Machine on tires with forks Metric