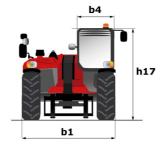

# MLT-X 738-130 PS+ (S1)

|                                                                                            | MLT-X 738-130 PS+ (S1) Created on September 1, 202 | 25 at 7:13 AM U   |
|--------------------------------------------------------------------------------------------|----------------------------------------------------|-------------------|
| Capacities                                                                                 | Metric                                             |                   |
| Max. capacity                                                                              | Q 3800 kg                                          |                   |
| Max. lifting height                                                                        | h3 6.91 m                                          |                   |
| Maximum outreach                                                                           | 3.98 m                                             |                   |
| Reach at max. height                                                                       | 1 m                                                |                   |
| Breakout force with bucket                                                                 | 6095 dal                                           | N                 |
| Weight and dimensions                                                                      |                                                    |                   |
| Unladen weight (with forks)                                                                | 7470 kg                                            |                   |
| Ground clearance                                                                           | m4 0.41 m                                          |                   |
| Wheelbase                                                                                  | y 2.81 m                                           |                   |
| Overall length to carriage (with hitch)                                                    | I11 5.03 m                                         |                   |
| Front overhang                                                                             | 1.27 m                                             |                   |
| Overall width                                                                              | b1 2.39 m                                          |                   |
| Overall cab width                                                                          | b4 0.95 m                                          |                   |
| Overall height                                                                             | h17 2.38 m                                         |                   |
| -                                                                                          | a5 133 °                                           |                   |
| Tilt-down angle                                                                            |                                                    |                   |
| Tilt-up angle                                                                              | a4 14 °                                            |                   |
| External turning radius (over tyres)                                                       | Wa1 3.93 m                                         |                   |
| Standard tires                                                                             | Alliance - A580 - 460/                             | /U K24 159A8      |
| Drive wheels (front / rear)                                                                | 2/2                                                |                   |
| Steering wheels (front / rear)                                                             | 2/2                                                |                   |
| Performances                                                                               |                                                    |                   |
| Lifting                                                                                    | 7.30 s                                             |                   |
| Lowering                                                                                   | 5.50 s                                             |                   |
| Extension                                                                                  | 6.30 s                                             |                   |
| Retraction                                                                                 | 5.70 s                                             |                   |
| Crowd                                                                                      | 3.60 s                                             |                   |
| Dump                                                                                       | 3.10 s                                             |                   |
| Engine                                                                                     |                                                    |                   |
| Engine brand                                                                               | Deutz                                              |                   |
| Engine norm                                                                                | Stage III.                                         | 4                 |
| Engine model                                                                               | TCD 3,6 L                                          | 4 f               |
| Number of cylinders - Capacity of cylinders                                                | 4 - 3621 c                                         | m³                |
| I.C. Engine power rating / Power                                                           | 129 Hp / 95                                        | kW                |
| Max. torque / Engine rotation                                                              | 500 Nm @160                                        | 0 rpm             |
| Drawbar pull (Laden)                                                                       | 8000 dal                                           |                   |
| Reversible fan                                                                             | Standard                                           |                   |
|                                                                                            | 4 radiators (water + interco                       |                   |
| Engine cooling system                                                                      | transmission                                       |                   |
| HVO validated (according to EN 15940 standard)                                             | Yes                                                |                   |
| Transmission                                                                               |                                                    |                   |
| Transmission type                                                                          | Torque conv                                        | erter             |
| Gearbox                                                                                    | Powershi                                           | ft                |
| Number of gears (forward / reverse)                                                        | 6/3                                                |                   |
| Max. travel speed (may vary according to applicable regulations)                           | 40 km/h                                            | 1                 |
| Differential lock                                                                          | Limited slip differentia                           |                   |
| Parking brake                                                                              | Automatic negative p                               |                   |
|                                                                                            | Oil-immersed multi-discs br                        | -                 |
| Service brake                                                                              | axles                                              | aig on none a lea |
| Hydraulics                                                                                 |                                                    |                   |
| Hydraulic pump type                                                                        | Variable displacer                                 | ment pump         |
| Hydraulic flow - Pressure                                                                  | 150 I/min - 27                                     |                   |
| Flow sharing distributor                                                                   | Standard                                           |                   |
| Tank capacities                                                                            |                                                    |                   |
| Hydraulic tank capacity                                                                    | 135 I                                              |                   |
| Fuel tank                                                                                  | 120                                                |                   |
| Noise and vibration                                                                        | 1201                                               |                   |
| Noise at driving position (LpA) tested following NF EN 12053 norm                          | 75 dB                                              |                   |
| Noise at driving position (LPA) tested following NF EN 12053 norm  Vibration on hands/arms |                                                    | c2                |
|                                                                                            | < 2.50 m/                                          | ა-<br>            |
| Miscellaneous Only and Granting                                                            | 0.11 2020 201                                      | 20.11.0           |
| Cab certification                                                                          | Cabin ROPS - FOI                                   | rs ievel 2        |
| Controls                                                                                   | JSM                                                |                   |