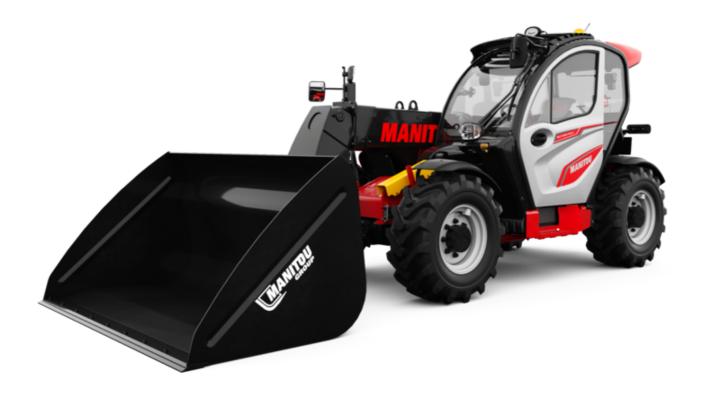

# MLT-X 738-130 PS+ (S1)

| Capacities                                                        |          | Metric                                                               |
|-------------------------------------------------------------------|----------|----------------------------------------------------------------------|
| Max. capacity                                                     | Q        | 3800 kg                                                              |
| Max. lifting height                                               | h3       | 6.91 m                                                               |
| Maximum outreach                                                  |          | 3.98 m                                                               |
| Reach at max. height                                              |          | 1 m                                                                  |
| Breakout force with bucket                                        |          | 6095 daN                                                             |
| Weight and dimensions                                             |          |                                                                      |
| Unladen weight (with forks)                                       |          | 7470 kg                                                              |
| Ground clearance                                                  | m4       | 0.41 m                                                               |
| Wheelbase                                                         | у        | 2.81 m                                                               |
| Overall length to carriage (with hitch)                           | )<br>I11 | 5.03 m                                                               |
| Front overhang                                                    |          | 1.27 m                                                               |
| Overall width                                                     | b1       | 2.39 m                                                               |
| Overall cab width                                                 | b4       | 0.95 m                                                               |
| Overall height                                                    | h17      | 2.38 m                                                               |
| Tilt-down angle                                                   | a5       | 133 °                                                                |
| Tilt-up angle                                                     | a4       | 14 °                                                                 |
| External turning radius (over tyres)                              | Wa1      | 3.93 m                                                               |
| Standard tires                                                    | Wal      | Alliance - A580 - 460/70 R24 159A8                                   |
| Drive wheels (front / rear)                                       |          | 2 / 2                                                                |
|                                                                   |          |                                                                      |
| Steering wheels (front / rear) Performances                       |          | 2 / 2                                                                |
|                                                                   |          | 7.00 -                                                               |
| Lifting                                                           |          | 7.30 s                                                               |
| Lowering                                                          |          | 5.50 s                                                               |
| Extension                                                         |          | 6.30 s                                                               |
| Retraction                                                        |          | 5.70 s                                                               |
| Crowd                                                             |          | 3.60 s                                                               |
| Dump                                                              |          | 3.10 s                                                               |
| Engine                                                            |          |                                                                      |
| Engine brand                                                      |          | Deutz                                                                |
| Engine norm                                                       |          | Stage IIIA                                                           |
| Engine model                                                      |          | TCD 3,6 L4 f                                                         |
| Number of cylinders - Capacity of cylinders                       |          | 4 - 3621 cm³                                                         |
| I.C. Engine power rating / Power                                  |          | 129 Hp / 95 kW                                                       |
| Max. torque / Engine rotation                                     |          | 500 Nm @1600 rpm                                                     |
| Drawbar pull (Laden)                                              |          | 8000 daN                                                             |
| Reversible fan                                                    |          | Standard                                                             |
| Engine cooling system                                             |          | 4 radiators (water + intercooler + hydraulic oil + transmission oil) |
| HVO validated (according to EN 15940 standard)                    |          | Yes                                                                  |
| Transmission                                                      |          |                                                                      |
| Transmission type                                                 |          | Torque converter                                                     |
| Gearbox                                                           |          | Powershift                                                           |
| Number of gears (forward / reverse)                               |          | 6/3                                                                  |
| Max. travel speed (may vary according to applicable regulations)  |          | 40 km/h                                                              |
| Differential lock                                                 |          | Limited slip differential on front axle                              |
| Parking brake                                                     |          | Automatic negative parking brake                                     |
| Service brake                                                     |          | Oil-immersed multi-discs braking on front & rea                      |
| Hydraulics                                                        |          | axles                                                                |
| ·                                                                 |          | Variable displacement nump                                           |
| Hydraulic pump type                                               |          | Variable displacement pump                                           |
| Hydraulic flow - Pressure                                         |          | 150 l/min - 270 bar                                                  |
| Flow sharing distributor                                          |          | Standard                                                             |
| Tank capacities                                                   |          | 1051                                                                 |
| Hydraulic tank capacity                                           |          | 135                                                                  |
| Fuel tank                                                         |          | 120 l                                                                |
| Noise and vibration                                               |          |                                                                      |
| Noise at driving position (LpA) tested following NF EN 12053 norm |          | 75 dB                                                                |
| V6h 4: h d - /                                                    |          | < 2.50 m/s <sup>2</sup>                                              |
|                                                                   |          |                                                                      |
| Miscellaneous                                                     |          |                                                                      |
| Vibration on hands/arms<br>Miscellaneous<br>Cab certification     |          | Cabin ROPS - FOPS level 2                                            |