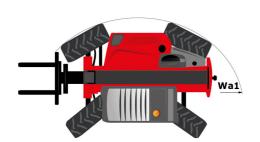

# MLT-X 738-130 PS+ (S1)

| Capacities                                                        |          | Metric                                                               |
|-------------------------------------------------------------------|----------|----------------------------------------------------------------------|
| Max. capacity                                                     | Q        | 3800 kg                                                              |
| Max. lifting height                                               | h3       | 6.91 m                                                               |
| Maximum outreach                                                  |          | 3.98 m                                                               |
| Reach at max. height                                              |          | 1 m                                                                  |
| Breakout force with bucket                                        |          | 6095 daN                                                             |
| Weight and dimensions                                             |          |                                                                      |
| Unladen weight (with forks)                                       |          | 7470 kg                                                              |
| Ground clearance                                                  | m4       | 0.41 m                                                               |
| Wheelbase                                                         | у        | 2.81 m                                                               |
| Overall length to carriage (with hitch)                           | )<br>I11 | 5.03 m                                                               |
| Front overhang                                                    |          | 1.27 m                                                               |
| Overall width                                                     | b1       | 2.39 m                                                               |
| Overall cab width                                                 | b4       | 0.95 m                                                               |
| Overall height                                                    | h17      | 2.38 m                                                               |
| Tilt-down angle                                                   | a5       | 133 °                                                                |
| Tilt-up angle                                                     | a4       | 14 °                                                                 |
| External turning radius (over tyres)                              | Wa1      | 3.93 m                                                               |
| Standard tires                                                    | Wal      | Alliance - A580 - 460/70 R24 159A8                                   |
| Drive wheels (front / rear)                                       |          | 2 / 2                                                                |
|                                                                   |          |                                                                      |
| Steering wheels (front / rear) Performances                       |          | 2 / 2                                                                |
|                                                                   |          | 7.00 -                                                               |
| Lifting                                                           |          | 7.30 s                                                               |
| Lowering                                                          |          | 5.50 s                                                               |
| Extension                                                         |          | 6.30 s                                                               |
| Retraction                                                        |          | 5.70 s                                                               |
| Crowd                                                             |          | 3.60 s                                                               |
| Dump                                                              |          | 3.10 s                                                               |
| Engine                                                            |          |                                                                      |
| Engine brand                                                      |          | Deutz                                                                |
| Engine norm                                                       |          | Stage IIIA                                                           |
| Engine model                                                      |          | TCD 3,6 L4 f                                                         |
| Number of cylinders - Capacity of cylinders                       |          | 4 - 3621 cm³                                                         |
| I.C. Engine power rating / Power                                  |          | 129 Hp / 95 kW                                                       |
| Max. torque / Engine rotation                                     |          | 500 Nm @1600 rpm                                                     |
| Drawbar pull (Laden)                                              |          | 8000 daN                                                             |
| Reversible fan                                                    |          | Standard                                                             |
| Engine cooling system                                             |          | 4 radiators (water + intercooler + hydraulic oil + transmission oil) |
| HVO validated (according to EN 15940 standard)                    |          | Yes                                                                  |
| Transmission                                                      |          |                                                                      |
| Transmission type                                                 |          | Torque converter                                                     |
| Gearbox                                                           |          | Powershift                                                           |
| Number of gears (forward / reverse)                               |          | 6/3                                                                  |
| Max. travel speed (may vary according to applicable regulations)  |          | 40 km/h                                                              |
| Differential lock                                                 |          | Limited slip differential on front axle                              |
| Parking brake                                                     |          | Automatic negative parking brake                                     |
| Service brake                                                     |          | Oil-immersed multi-discs braking on front & rea                      |
| Hydraulics                                                        |          | axles                                                                |
| ·                                                                 |          | Variable displacement nump                                           |
| Hydraulic pump type                                               |          | Variable displacement pump                                           |
| Hydraulic flow - Pressure                                         |          | 150 l/min - 270 bar                                                  |
| Flow sharing distributor                                          |          | Standard                                                             |
| Tank capacities                                                   |          | 1051                                                                 |
| Hydraulic tank capacity                                           |          | 135                                                                  |
| Fuel tank                                                         |          | 120 l                                                                |
| Noise and vibration                                               |          |                                                                      |
| Noise at driving position (LpA) tested following NF EN 12053 norm |          | 75 dB                                                                |
| V6h 4: h d - /                                                    |          | < 2.50 m/s <sup>2</sup>                                              |
|                                                                   |          |                                                                      |
| Miscellaneous                                                     |          |                                                                      |
| Vibration on hands/arms<br>Miscellaneous<br>Cab certification     |          | Cabin ROPS - FOPS level 2                                            |