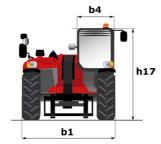

# MLT-X 738-130 PS+ (S1)

| Capacities                                                        |          | Metric                                                               |
|-------------------------------------------------------------------|----------|----------------------------------------------------------------------|
| Max. capacity                                                     | Q        | 3800 kg                                                              |
| Max. lifting height                                               | h3       | 6.91 m                                                               |
| Maximum outreach                                                  |          | 3.98 m                                                               |
| Reach at max. height                                              |          | 1 m                                                                  |
| Breakout force with bucket                                        |          | 6095 daN                                                             |
| Weight and dimensions                                             |          |                                                                      |
| Unladen weight (with forks)                                       |          | 7470 kg                                                              |
| Ground clearance                                                  | m4       | 0.41 m                                                               |
| Wheelbase                                                         | у        | 2.81 m                                                               |
| Overall length to carriage (with hitch)                           | )<br>I11 | 5.03 m                                                               |
| Front overhang                                                    |          | 1.27 m                                                               |
| Overall width                                                     | b1       | 2.39 m                                                               |
| Overall cab width                                                 | b4       | 0.95 m                                                               |
| Overall height                                                    | h17      | 2.38 m                                                               |
| Tilt-down angle                                                   | a5       | 133 °                                                                |
| Tilt-up angle                                                     | a4       | 14 °                                                                 |
| External turning radius (over tyres)                              | Wa1      | 3.93 m                                                               |
| Standard tires                                                    | Wal      | Alliance - A580 - 460/70 R24 159A8                                   |
| Drive wheels (front / rear)                                       |          | 2 / 2                                                                |
|                                                                   |          |                                                                      |
| Steering wheels (front / rear) Performances                       |          | 2 / 2                                                                |
|                                                                   |          | 7.00 -                                                               |
| Lifting                                                           |          | 7.30 s                                                               |
| Lowering                                                          |          | 5.50 s                                                               |
| Extension                                                         |          | 6.30 s                                                               |
| Retraction                                                        |          | 5.70 s                                                               |
| Crowd                                                             |          | 3.60 s                                                               |
| Dump                                                              |          | 3.10 s                                                               |
| Engine                                                            |          |                                                                      |
| Engine brand                                                      |          | Deutz                                                                |
| Engine norm                                                       |          | Stage IIIA                                                           |
| Engine model                                                      |          | TCD 3,6 L4 f                                                         |
| Number of cylinders - Capacity of cylinders                       |          | 4 - 3621 cm³                                                         |
| I.C. Engine power rating / Power                                  |          | 129 Hp / 95 kW                                                       |
| Max. torque / Engine rotation                                     |          | 500 Nm @1600 rpm                                                     |
| Drawbar pull (Laden)                                              |          | 8000 daN                                                             |
| Reversible fan                                                    |          | Standard                                                             |
| Engine cooling system                                             |          | 4 radiators (water + intercooler + hydraulic oil + transmission oil) |
| HVO validated (according to EN 15940 standard)                    |          | Yes                                                                  |
| Transmission                                                      |          |                                                                      |
| Transmission type                                                 |          | Torque converter                                                     |
| Gearbox                                                           |          | Powershift                                                           |
| Number of gears (forward / reverse)                               |          | 6/3                                                                  |
| Max. travel speed (may vary according to applicable regulations)  |          | 40 km/h                                                              |
| Differential lock                                                 |          | Limited slip differential on front axle                              |
| Parking brake                                                     |          | Automatic negative parking brake                                     |
| Service brake                                                     |          | Oil-immersed multi-discs braking on front & rea                      |
| Hydraulics                                                        |          | axles                                                                |
| ·                                                                 |          | Variable displacement nump                                           |
| Hydraulic pump type                                               |          | Variable displacement pump                                           |
| Hydraulic flow - Pressure                                         |          | 150 l/min - 270 bar                                                  |
| Flow sharing distributor                                          |          | Standard                                                             |
| Tank capacities                                                   |          | 1051                                                                 |
| Hydraulic tank capacity                                           |          | 135                                                                  |
| Fuel tank                                                         |          | 120 l                                                                |
| Noise and vibration                                               |          |                                                                      |
| Noise at driving position (LpA) tested following NF EN 12053 norm |          | 75 dB                                                                |
| V6h 4: h d - /                                                    |          | < 2.50 m/s <sup>2</sup>                                              |
|                                                                   |          |                                                                      |
| Miscellaneous                                                     |          |                                                                      |
| Vibration on hands/arms<br>Miscellaneous<br>Cab certification     |          | Cabin ROPS - FOPS level 2                                            |