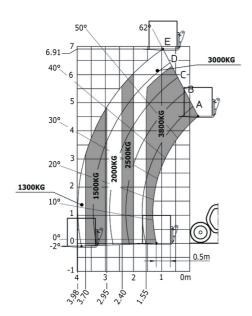

### MLT-X 738-130 PS+ (S1) - Load chart

#### Machine on tires with forks Metric