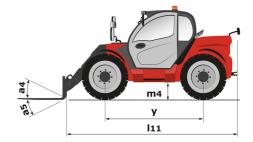

# MLT-X 738-130 PS+ (S1)

| Capacities                                                        |          | Metric                                                               |
|-------------------------------------------------------------------|----------|----------------------------------------------------------------------|
| Max. capacity                                                     | Q        | 3800 kg                                                              |
| Max. lifting height                                               | h3       | 6.91 m                                                               |
| Maximum outreach                                                  |          | 3.98 m                                                               |
| Reach at max. height                                              |          | 1 m                                                                  |
| Breakout force with bucket                                        |          | 6095 daN                                                             |
| Weight and dimensions                                             |          |                                                                      |
| Unladen weight (with forks)                                       |          | 7470 kg                                                              |
| Ground clearance                                                  | m4       | 0.41 m                                                               |
| Wheelbase                                                         | у        | 2.81 m                                                               |
| Overall length to carriage (with hitch)                           | )<br>I11 | 5.03 m                                                               |
| Front overhang                                                    |          | 1.27 m                                                               |
| Overall width                                                     | b1       | 2.39 m                                                               |
| Overall cab width                                                 | b4       | 0.95 m                                                               |
| Overall height                                                    | h17      | 2.38 m                                                               |
| Tilt-down angle                                                   | a5       | 133 °                                                                |
| Tilt-up angle                                                     | a4       | 14 °                                                                 |
| External turning radius (over tyres)                              | Wa1      | 3.93 m                                                               |
| Standard tires                                                    | Wal      | Alliance - A580 - 460/70 R24 159A8                                   |
| Drive wheels (front / rear)                                       |          | 2 / 2                                                                |
|                                                                   |          |                                                                      |
| Steering wheels (front / rear) Performances                       |          | 2 / 2                                                                |
|                                                                   |          | 7.00 -                                                               |
| Lifting                                                           |          | 7.30 s                                                               |
| Lowering                                                          |          | 5.50 s                                                               |
| Extension                                                         |          | 6.30 s                                                               |
| Retraction                                                        |          | 5.70 s                                                               |
| Crowd                                                             |          | 3.60 s                                                               |
| Dump                                                              |          | 3.10 s                                                               |
| Engine                                                            |          |                                                                      |
| Engine brand                                                      |          | Deutz                                                                |
| Engine norm                                                       |          | Stage IIIA                                                           |
| Engine model                                                      |          | TCD 3,6 L4 f                                                         |
| Number of cylinders - Capacity of cylinders                       |          | 4 - 3621 cm³                                                         |
| I.C. Engine power rating / Power                                  |          | 129 Hp / 95 kW                                                       |
| Max. torque / Engine rotation                                     |          | 500 Nm @1600 rpm                                                     |
| Drawbar pull (Laden)                                              |          | 8000 daN                                                             |
| Reversible fan                                                    |          | Standard                                                             |
| Engine cooling system                                             |          | 4 radiators (water + intercooler + hydraulic oil + transmission oil) |
| HVO validated (according to EN 15940 standard)                    |          | Yes                                                                  |
| Transmission                                                      |          |                                                                      |
| Transmission type                                                 |          | Torque converter                                                     |
| Gearbox                                                           |          | Powershift                                                           |
| Number of gears (forward / reverse)                               |          | 6/3                                                                  |
| Max. travel speed (may vary according to applicable regulations)  |          | 40 km/h                                                              |
| Differential lock                                                 |          | Limited slip differential on front axle                              |
| Parking brake                                                     |          | Automatic negative parking brake                                     |
| Service brake                                                     |          | Oil-immersed multi-discs braking on front & rea                      |
| Hydraulics                                                        |          | axles                                                                |
| ·                                                                 |          | Variable displacement nump                                           |
| Hydraulic pump type                                               |          | Variable displacement pump                                           |
| Hydraulic flow - Pressure                                         |          | 150 l/min - 270 bar                                                  |
| Flow sharing distributor                                          |          | Standard                                                             |
| Tank capacities                                                   |          | 1051                                                                 |
| Hydraulic tank capacity                                           |          | 135                                                                  |
| Fuel tank                                                         |          | 120 l                                                                |
| Noise and vibration                                               |          |                                                                      |
| Noise at driving position (LpA) tested following NF EN 12053 norm |          | 75 dB                                                                |
| V6h 4: h d - /                                                    |          | < 2.50 m/s <sup>2</sup>                                              |
|                                                                   |          |                                                                      |
| Miscellaneous                                                     |          |                                                                      |
| Vibration on hands/arms<br>Miscellaneous<br>Cab certification     |          | Cabin ROPS - FOPS level 2                                            |