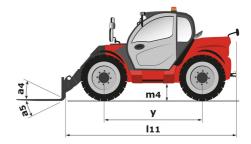

# MLT-X 738-130 PS+ (S1)

| Capacities                                                        | Metric                                                         |           |
|-------------------------------------------------------------------|----------------------------------------------------------------|-----------|
| Max. capacity                                                     | Q 3800 kg                                                      |           |
| Max. lifting height                                               | h3 6.91 m                                                      |           |
| Maximum outreach                                                  | 3.98 m                                                         |           |
|                                                                   |                                                                |           |
| Reach at max. height                                              | 1 m                                                            |           |
| Breakout force with bucket                                        | 6095 daN                                                       |           |
| Weight and dimensions                                             |                                                                |           |
| Unladen weight (with forks)                                       | 7470 kg                                                        |           |
| Ground clearance                                                  | m4 0.41 m                                                      |           |
| Wheelbase                                                         | y 2.81 m                                                       |           |
| Overall length to carriage (with hitch)                           | I11 5.03 m                                                     |           |
| Front overhang                                                    | 1.27 m                                                         |           |
| Overall width                                                     | b1 2.39 m                                                      |           |
| Overall cab width                                                 | b4 0.95 m                                                      |           |
| Overall height                                                    | h17 2.38 m                                                     |           |
| Tilt-down angle                                                   | a5 133°                                                        |           |
| Tilt-up angle                                                     | a4 14°                                                         |           |
| External turning radius (over tyres)                              | Wa1 3.93 m                                                     |           |
| Standard tires                                                    | Alliance - A580 - 460/70 R24 159/                              | 18        |
| Drive wheels (front / rear)                                       | 2 / 2                                                          |           |
| , ,                                                               | 2/2                                                            |           |
| Steering wheels (front / rear)                                    | 2/2                                                            |           |
| Performances                                                      |                                                                |           |
| Lifting                                                           | 7.30 s                                                         |           |
| Lowering                                                          | 5.50 s                                                         |           |
| Extension                                                         | 6.30 s                                                         |           |
| Retraction                                                        | 5.70 s                                                         |           |
| Crowd                                                             | 3.60 s                                                         |           |
| Dump                                                              | 3.10 s                                                         |           |
| Engine                                                            |                                                                |           |
| Engine brand                                                      | Deutz                                                          |           |
| Engine norm                                                       | Stage IIIA                                                     |           |
| Engine model                                                      | TCD 3,6 L4 f                                                   |           |
| Number of cylinders - Capacity of cylinders                       | 4 - 3621 cm <sup>3</sup>                                       |           |
| I.C. Engine power rating / Power                                  | 129 Hp / 95 kW                                                 |           |
| Max. torque / Engine rotation                                     | 500 Nm @1600 rpm                                               |           |
|                                                                   |                                                                |           |
| Drawbar pull (Laden)                                              | 8000 daN                                                       |           |
| Reversible fan                                                    | Standard                                                       |           |
| Engine cooling system                                             | 4 radiators (water + intercooler + hydrau<br>transmission oil) | lic oil + |
| HVO validated (according to EN 15940 standard)                    | Yes                                                            |           |
|                                                                   | 165                                                            |           |
| Transmission                                                      | T                                                              |           |
| Transmission type                                                 | Torque converter                                               |           |
| Gearbox                                                           | Powershift                                                     |           |
| Number of gears (forward / reverse)                               | 6/3                                                            |           |
| Max. travel speed (may vary according to applicable regulations)  | 40 km/h                                                        |           |
| Differential lock                                                 | Limited slip differential on front as                          | de        |
| Parking brake                                                     | Automatic negative parking brak                                | е         |
| Service brake                                                     | Oil-immersed multi-discs braking on fro                        | nt & rea  |
|                                                                   | axles                                                          |           |
| Hydraulics                                                        |                                                                |           |
| Hydraulic pump type                                               | Variable displacement pump                                     |           |
| Hydraulic flow - Pressure                                         | 150 l/min - 270 bar                                            |           |
| Flow sharing distributor                                          | Standard                                                       |           |
| Tank capacities                                                   |                                                                |           |
| Hydraulic tank capacity                                           | 135                                                            |           |
| Fuel tank                                                         | 120 I                                                          |           |
| Noise and vibration                                               | 1201                                                           |           |
| Noise at driving position (LpA) tested following NF EN 12053 norm | 75 dB                                                          |           |
|                                                                   |                                                                |           |
| Vibration on hands/arms                                           | < 2.50 m/s²                                                    |           |
| Miscellaneous                                                     |                                                                |           |
| Cab certification                                                 | Cabin ROPS - FOPS level 2                                      |           |
| Controls                                                          | JSM                                                            |           |

### MLT-X 738-130 PS+ (S1) - Dimensional drawing