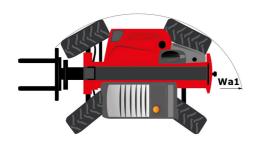

# MLT-X 738-130 PS+ (S1)

| Capacities                                                        | Metric                                                         |           |
|-------------------------------------------------------------------|----------------------------------------------------------------|-----------|
| Max. capacity                                                     | Q 3800 kg                                                      |           |
| Max. lifting height                                               | h3 6.91 m                                                      |           |
| Maximum outreach                                                  | 3.98 m                                                         |           |
|                                                                   |                                                                |           |
| Reach at max. height                                              | 1 m                                                            |           |
| Breakout force with bucket                                        | 6095 daN                                                       |           |
| Weight and dimensions                                             |                                                                |           |
| Unladen weight (with forks)                                       | 7470 kg                                                        |           |
| Ground clearance                                                  | m4 0.41 m                                                      |           |
| Wheelbase                                                         | y 2.81 m                                                       |           |
| Overall length to carriage (with hitch)                           | I11 5.03 m                                                     |           |
| Front overhang                                                    | 1.27 m                                                         |           |
| Overall width                                                     | b1 2.39 m                                                      |           |
| Overall cab width                                                 | b4 0.95 m                                                      |           |
| Overall height                                                    | h17 2.38 m                                                     |           |
| Tilt-down angle                                                   | a5 133°                                                        |           |
| Tilt-up angle                                                     | a4 14°                                                         |           |
| External turning radius (over tyres)                              | Wa1 3.93 m                                                     |           |
| Standard tires                                                    | Alliance - A580 - 460/70 R24 159/                              | 18        |
| Drive wheels (front / rear)                                       | 2 / 2                                                          |           |
| , ,                                                               | 2/2                                                            |           |
| Steering wheels (front / rear)                                    | 2/2                                                            |           |
| Performances                                                      |                                                                |           |
| Lifting                                                           | 7.30 s                                                         |           |
| Lowering                                                          | 5.50 s                                                         |           |
| Extension                                                         | 6.30 s                                                         |           |
| Retraction                                                        | 5.70 s                                                         |           |
| Crowd                                                             | 3.60 s                                                         |           |
| Dump                                                              | 3.10 s                                                         |           |
| Engine                                                            |                                                                |           |
| Engine brand                                                      | Deutz                                                          |           |
| Engine norm                                                       | Stage IIIA                                                     |           |
| Engine model                                                      | TCD 3,6 L4 f                                                   |           |
| Number of cylinders - Capacity of cylinders                       | 4 - 3621 cm <sup>3</sup>                                       |           |
| I.C. Engine power rating / Power                                  | 129 Hp / 95 kW                                                 |           |
| Max. torque / Engine rotation                                     | 500 Nm @1600 rpm                                               |           |
|                                                                   |                                                                |           |
| Drawbar pull (Laden)                                              | 8000 daN                                                       |           |
| Reversible fan                                                    | Standard                                                       |           |
| Engine cooling system                                             | 4 radiators (water + intercooler + hydrau<br>transmission oil) | lic oil + |
| HVO validated (according to EN 15940 standard)                    | Yes                                                            |           |
|                                                                   | 165                                                            |           |
| Transmission                                                      | T                                                              |           |
| Transmission type                                                 | Torque converter                                               |           |
| Gearbox                                                           | Powershift                                                     |           |
| Number of gears (forward / reverse)                               | 6/3                                                            |           |
| Max. travel speed (may vary according to applicable regulations)  | 40 km/h                                                        |           |
| Differential lock                                                 | Limited slip differential on front as                          | de        |
| Parking brake                                                     | Automatic negative parking brak                                | е         |
| Service brake                                                     | Oil-immersed multi-discs braking on fro                        | nt & rea  |
|                                                                   | axles                                                          |           |
| Hydraulics                                                        |                                                                |           |
| Hydraulic pump type                                               | Variable displacement pump                                     |           |
| Hydraulic flow - Pressure                                         | 150 l/min - 270 bar                                            |           |
| Flow sharing distributor                                          | Standard                                                       |           |
| Tank capacities                                                   |                                                                |           |
| Hydraulic tank capacity                                           | 135                                                            |           |
| Fuel tank                                                         | 120 I                                                          |           |
| Noise and vibration                                               | 1201                                                           |           |
| Noise at driving position (LpA) tested following NF EN 12053 norm | 75 dB                                                          |           |
|                                                                   |                                                                |           |
| Vibration on hands/arms                                           | < 2.50 m/s²                                                    |           |
| Miscellaneous                                                     |                                                                |           |
| Cab certification                                                 | Cabin ROPS - FOPS level 2                                      |           |
| Controls                                                          | JSM                                                            |           |