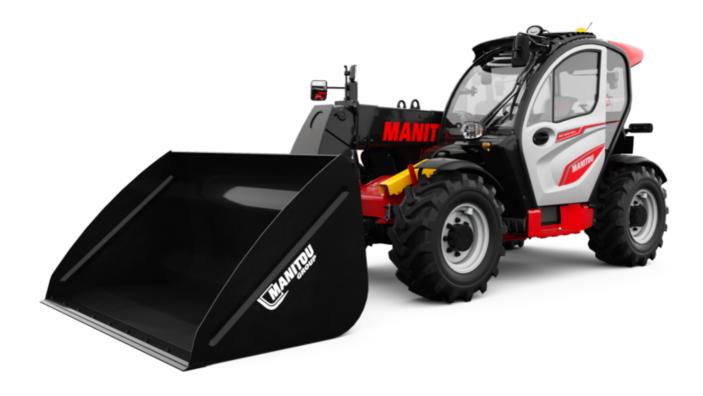

# MLT-X 738-130 PS+ (S1)

| Capacities                                                        | Metric                                                         |           |
|-------------------------------------------------------------------|----------------------------------------------------------------|-----------|
| Max. capacity                                                     | Q 3800 kg                                                      |           |
| Max. lifting height                                               | h3 6.91 m                                                      |           |
| Maximum outreach                                                  | 3.98 m                                                         |           |
|                                                                   |                                                                |           |
| Reach at max. height                                              | 1 m                                                            |           |
| Breakout force with bucket                                        | 6095 daN                                                       |           |
| Weight and dimensions                                             |                                                                |           |
| Unladen weight (with forks)                                       | 7470 kg                                                        |           |
| Ground clearance                                                  | m4 0.41 m                                                      |           |
| Wheelbase                                                         | y 2.81 m                                                       |           |
| Overall length to carriage (with hitch)                           | I11 5.03 m                                                     |           |
| Front overhang                                                    | 1.27 m                                                         |           |
| Overall width                                                     | b1 2.39 m                                                      |           |
| Overall cab width                                                 | b4 0.95 m                                                      |           |
| Overall height                                                    | h17 2.38 m                                                     |           |
| Tilt-down angle                                                   | a5 133°                                                        |           |
| Tilt-up angle                                                     | a4 14°                                                         |           |
| External turning radius (over tyres)                              | Wa1 3.93 m                                                     |           |
| Standard tires                                                    | Alliance - A580 - 460/70 R24 159/                              | 18        |
| Drive wheels (front / rear)                                       | 2 / 2                                                          |           |
| , ,                                                               | 2/2                                                            |           |
| Steering wheels (front / rear)                                    | 2/2                                                            |           |
| Performances                                                      |                                                                |           |
| Lifting                                                           | 7.30 s                                                         |           |
| Lowering                                                          | 5.50 s                                                         |           |
| Extension                                                         | 6.30 s                                                         |           |
| Retraction                                                        | 5.70 s                                                         |           |
| Crowd                                                             | 3.60 s                                                         |           |
| Dump                                                              | 3.10 s                                                         |           |
| Engine                                                            |                                                                |           |
| Engine brand                                                      | Deutz                                                          |           |
| Engine norm                                                       | Stage IIIA                                                     |           |
| Engine model                                                      | TCD 3,6 L4 f                                                   |           |
| Number of cylinders - Capacity of cylinders                       | 4 - 3621 cm <sup>3</sup>                                       |           |
| I.C. Engine power rating / Power                                  | 129 Hp / 95 kW                                                 |           |
| Max. torque / Engine rotation                                     | 500 Nm @1600 rpm                                               |           |
|                                                                   |                                                                |           |
| Drawbar pull (Laden)                                              | 8000 daN                                                       |           |
| Reversible fan                                                    | Standard                                                       |           |
| Engine cooling system                                             | 4 radiators (water + intercooler + hydrau<br>transmission oil) | lic oil + |
| HVO validated (according to EN 15940 standard)                    | Yes                                                            |           |
|                                                                   | 165                                                            |           |
| Transmission                                                      | T                                                              |           |
| Transmission type                                                 | Torque converter                                               |           |
| Gearbox                                                           | Powershift                                                     |           |
| Number of gears (forward / reverse)                               | 6/3                                                            |           |
| Max. travel speed (may vary according to applicable regulations)  | 40 km/h                                                        |           |
| Differential lock                                                 | Limited slip differential on front as                          | de        |
| Parking brake                                                     | Automatic negative parking brak                                | е         |
| Service brake                                                     | Oil-immersed multi-discs braking on fro                        | nt & rea  |
|                                                                   | axles                                                          |           |
| Hydraulics                                                        |                                                                |           |
| Hydraulic pump type                                               | Variable displacement pump                                     |           |
| Hydraulic flow - Pressure                                         | 150 l/min - 270 bar                                            |           |
| Flow sharing distributor                                          | Standard                                                       |           |
| Tank capacities                                                   |                                                                |           |
| Hydraulic tank capacity                                           | 135                                                            |           |
| Fuel tank                                                         | 120 I                                                          |           |
| Noise and vibration                                               | 1201                                                           |           |
| Noise at driving position (LpA) tested following NF EN 12053 norm | 75 dB                                                          |           |
|                                                                   |                                                                |           |
| Vibration on hands/arms                                           | < 2.50 m/s²                                                    |           |
| Miscellaneous                                                     |                                                                |           |
| Cab certification                                                 | Cabin ROPS - FOPS level 2                                      |           |
| Controls                                                          | JSM                                                            |           |