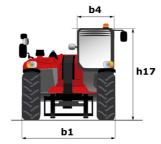

# MLT-X 738-130 PS+ (S1)

| Capacities                                                        | Metric                                                         |           |
|-------------------------------------------------------------------|----------------------------------------------------------------|-----------|
| Max. capacity                                                     | Q 3800 kg                                                      |           |
| Max. lifting height                                               | h3 6.91 m                                                      |           |
| Maximum outreach                                                  | 3.98 m                                                         |           |
|                                                                   |                                                                |           |
| Reach at max. height                                              | 1 m                                                            |           |
| Breakout force with bucket                                        | 6095 daN                                                       |           |
| Weight and dimensions                                             |                                                                |           |
| Unladen weight (with forks)                                       | 7470 kg                                                        |           |
| Ground clearance                                                  | m4 0.41 m                                                      |           |
| Wheelbase                                                         | y 2.81 m                                                       |           |
| Overall length to carriage (with hitch)                           | I11 5.03 m                                                     |           |
| Front overhang                                                    | 1.27 m                                                         |           |
| Overall width                                                     | b1 2.39 m                                                      |           |
| Overall cab width                                                 | b4 0.95 m                                                      |           |
| Overall height                                                    | h17 2.38 m                                                     |           |
| Tilt-down angle                                                   | a5 133°                                                        |           |
| Tilt-up angle                                                     | a4 14°                                                         |           |
| External turning radius (over tyres)                              | Wa1 3.93 m                                                     |           |
| Standard tires                                                    | Alliance - A580 - 460/70 R24 159/                              | 18        |
| Drive wheels (front / rear)                                       | 2 / 2                                                          |           |
| , ,                                                               | 2/2                                                            |           |
| Steering wheels (front / rear)                                    | 2/2                                                            |           |
| Performances                                                      |                                                                |           |
| Lifting                                                           | 7.30 s                                                         |           |
| Lowering                                                          | 5.50 s                                                         |           |
| Extension                                                         | 6.30 s                                                         |           |
| Retraction                                                        | 5.70 s                                                         |           |
| Crowd                                                             | 3.60 s                                                         |           |
| Dump                                                              | 3.10 s                                                         |           |
| Engine                                                            |                                                                |           |
| Engine brand                                                      | Deutz                                                          |           |
| Engine norm                                                       | Stage IIIA                                                     |           |
| Engine model                                                      | TCD 3,6 L4 f                                                   |           |
| Number of cylinders - Capacity of cylinders                       | 4 - 3621 cm <sup>3</sup>                                       |           |
| I.C. Engine power rating / Power                                  | 129 Hp / 95 kW                                                 |           |
| Max. torque / Engine rotation                                     | 500 Nm @1600 rpm                                               |           |
|                                                                   |                                                                |           |
| Drawbar pull (Laden)                                              | 8000 daN                                                       |           |
| Reversible fan                                                    | Standard                                                       |           |
| Engine cooling system                                             | 4 radiators (water + intercooler + hydrau<br>transmission oil) | lic oil + |
| HVO validated (according to EN 15940 standard)                    | Yes                                                            |           |
|                                                                   | 165                                                            |           |
| Transmission                                                      | T                                                              |           |
| Transmission type                                                 | Torque converter                                               |           |
| Gearbox                                                           | Powershift                                                     |           |
| Number of gears (forward / reverse)                               | 6/3                                                            |           |
| Max. travel speed (may vary according to applicable regulations)  | 40 km/h                                                        |           |
| Differential lock                                                 | Limited slip differential on front as                          | de        |
| Parking brake                                                     | Automatic negative parking brak                                | е         |
| Service brake                                                     | Oil-immersed multi-discs braking on fro                        | nt & rea  |
|                                                                   | axles                                                          |           |
| Hydraulics                                                        |                                                                |           |
| Hydraulic pump type                                               | Variable displacement pump                                     |           |
| Hydraulic flow - Pressure                                         | 150 l/min - 270 bar                                            |           |
| Flow sharing distributor                                          | Standard                                                       |           |
| Tank capacities                                                   |                                                                |           |
| Hydraulic tank capacity                                           | 135                                                            |           |
| Fuel tank                                                         | 120 I                                                          |           |
| Noise and vibration                                               | 1201                                                           |           |
| Noise at driving position (LpA) tested following NF EN 12053 norm | 75 dB                                                          |           |
|                                                                   |                                                                |           |
| Vibration on hands/arms                                           | < 2.50 m/s²                                                    |           |
| Miscellaneous                                                     |                                                                |           |
| Cab certification                                                 | Cabin ROPS - FOPS level 2                                      |           |
| Controls                                                          | JSM                                                            |           |