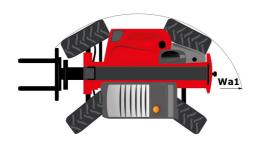

# MLT-X 738-130 PS+ (S1)

|                                                                   | MLT-X 738-130 PS+ (S1) Created on September | 1, 2025 at 9:46 AM U                           |
|-------------------------------------------------------------------|---------------------------------------------|------------------------------------------------|
| Capacities                                                        |                                             | Metric                                         |
| Max. capacity                                                     | Q                                           | 3800 kg                                        |
| Max. lifting height                                               | h3                                          | 6.91 m                                         |
| Maximum outreach                                                  |                                             | 3.98 m                                         |
| Reach at max. height                                              |                                             | 1 m                                            |
| Breakout force with bucket                                        | 6                                           | 5095 daN                                       |
| Weight and dimensions                                             |                                             |                                                |
| Unladen weight (with forks)                                       |                                             | 7470 kg                                        |
| Ground clearance                                                  | m4                                          | 0.41 m                                         |
| Wheelbase                                                         | у                                           | 2.81 m                                         |
| Overall length to carriage (with hitch)                           | )<br> 111                                   | 5.03 m                                         |
| Front overhang                                                    |                                             | 1.27 m                                         |
| Overall width                                                     | b1                                          | 2.39 m                                         |
| Overall cab width                                                 | b4                                          | 0.95 m                                         |
| Overall height                                                    | h17                                         | 2.38 m                                         |
| Tilt-down angle                                                   | a5                                          | 133 °                                          |
| Tilt-up angle                                                     | a4                                          | 14 °                                           |
| · ·                                                               | a4<br>Wa1                                   | 3.93 m                                         |
| External turning radius (over tyres)                              |                                             |                                                |
| Standard tires                                                    | Alliance - Abb                              | 80 - 460/70 R24 159A8                          |
| Drive wheels (front / rear)                                       |                                             | 2/2                                            |
| Steering wheels (front / rear)                                    |                                             | 2/2                                            |
| Performances                                                      |                                             |                                                |
| Lifting                                                           |                                             | 7.30 s                                         |
| Lowering                                                          |                                             | 5.50 s                                         |
| Extension                                                         |                                             | 6.30 s                                         |
| Retraction                                                        |                                             | 5.70 s                                         |
| Crowd                                                             |                                             | 3.60 s                                         |
| Dump                                                              |                                             | 3.10 s                                         |
| Engine                                                            |                                             |                                                |
| Engine brand                                                      |                                             | Deutz                                          |
| Engine norm                                                       |                                             | Stage IIIA                                     |
| Engine model                                                      |                                             | CD 3,6 L4 f                                    |
| Number of cylinders - Capacity of cylinders                       |                                             | - 3621 cm³                                     |
| I.C. Engine power rating / Power                                  | 129                                         | Hp / 95 kW                                     |
| Max. torque / Engine rotation                                     | 500 N                                       | lm @1600 rpm                                   |
| Drawbar pull (Laden)                                              | 8                                           | 3000 daN                                       |
| Reversible fan                                                    |                                             | Standard                                       |
| Engine cooling system                                             |                                             | intercooler + hydraulic oil +<br>smission oil) |
| HVO validated (according to EN 15940 standard)                    |                                             | Yes                                            |
| Transmission                                                      |                                             |                                                |
| Transmission type                                                 | Torq                                        | ue converter                                   |
| Gearbox                                                           | P                                           | owershift                                      |
| Number of gears (forward / reverse)                               |                                             | 6/3                                            |
| Max. travel speed (may vary according to applicable regulations)  |                                             | 40 km/h                                        |
| Differential lock                                                 | Limited slip di                             | fferential on front axle                       |
| Parking brake                                                     | Automatic ne                                | egative parking brake                          |
|                                                                   | Oil-immersed multi-                         | discs braking on front & rear                  |
| Service brake                                                     |                                             | axles                                          |
| Hydraulics                                                        |                                             |                                                |
| Hydraulic pump type                                               | Variable d                                  | isplacement pump                               |
| Hydraulic flow - Pressure                                         | 150 I                                       | /min - 270 bar                                 |
| Flow sharing distributor                                          |                                             | Standard                                       |
| Tank capacities                                                   |                                             |                                                |
| Hydraulic tank capacity                                           |                                             | 135 l                                          |
| Fuel tank                                                         |                                             | 120 I                                          |
| Noise and vibration                                               |                                             |                                                |
| Noise at driving position (LpA) tested following NF EN 12053 norm |                                             | 75 dB                                          |
| Vibration on hands/arms                                           | <                                           | 2.50 m/s <sup>2</sup>                          |
| Miscellaneous                                                     |                                             |                                                |
| Cab certification                                                 | Cabin RO                                    | PS - FOPS level 2                              |
| Controls                                                          |                                             | JSM                                            |
|                                                                   |                                             |                                                |