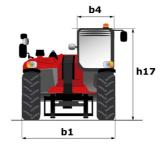

# MLT-X 738-130 PS+ (S1)

|                                                                   | MLT-X 738-130 PS+ (S1) Created on September | 1, 2025 at 9:46 AM U                           |
|-------------------------------------------------------------------|---------------------------------------------|------------------------------------------------|
| Capacities                                                        |                                             | Metric                                         |
| Max. capacity                                                     | Q                                           | 3800 kg                                        |
| Max. lifting height                                               | h3                                          | 6.91 m                                         |
| Maximum outreach                                                  |                                             | 3.98 m                                         |
| Reach at max. height                                              |                                             | 1 m                                            |
| Breakout force with bucket                                        | 6                                           | 5095 daN                                       |
| Weight and dimensions                                             |                                             |                                                |
| Unladen weight (with forks)                                       |                                             | 7470 kg                                        |
| Ground clearance                                                  | m4                                          | 0.41 m                                         |
| Wheelbase                                                         | у                                           | 2.81 m                                         |
| Overall length to carriage (with hitch)                           | )<br> 111                                   | 5.03 m                                         |
| Front overhang                                                    |                                             | 1.27 m                                         |
| Overall width                                                     | b1                                          | 2.39 m                                         |
| Overall cab width                                                 | b4                                          | 0.95 m                                         |
| Overall height                                                    | h17                                         | 2.38 m                                         |
| Tilt-down angle                                                   | a5                                          | 133 °                                          |
| Tilt-up angle                                                     | a4                                          | 14 °                                           |
| · ·                                                               | a4<br>Wa1                                   | 3.93 m                                         |
| External turning radius (over tyres)                              |                                             |                                                |
| Standard tires                                                    | Alliance - Abb                              | 80 - 460/70 R24 159A8                          |
| Drive wheels (front / rear)                                       |                                             | 2/2                                            |
| Steering wheels (front / rear)                                    |                                             | 2/2                                            |
| Performances                                                      |                                             |                                                |
| Lifting                                                           |                                             | 7.30 s                                         |
| Lowering                                                          |                                             | 5.50 s                                         |
| Extension                                                         |                                             | 6.30 s                                         |
| Retraction                                                        |                                             | 5.70 s                                         |
| Crowd                                                             |                                             | 3.60 s                                         |
| Dump                                                              |                                             | 3.10 s                                         |
| Engine                                                            |                                             |                                                |
| Engine brand                                                      |                                             | Deutz                                          |
| Engine norm                                                       |                                             | Stage IIIA                                     |
| Engine model                                                      |                                             | CD 3,6 L4 f                                    |
| Number of cylinders - Capacity of cylinders                       |                                             | - 3621 cm³                                     |
| I.C. Engine power rating / Power                                  | 129                                         | Hp / 95 kW                                     |
| Max. torque / Engine rotation                                     | 500 N                                       | lm @1600 rpm                                   |
| Drawbar pull (Laden)                                              | 8                                           | 3000 daN                                       |
| Reversible fan                                                    |                                             | Standard                                       |
| Engine cooling system                                             |                                             | intercooler + hydraulic oil +<br>smission oil) |
| HVO validated (according to EN 15940 standard)                    |                                             | Yes                                            |
| Transmission                                                      |                                             |                                                |
| Transmission type                                                 | Torq                                        | ue converter                                   |
| Gearbox                                                           | P                                           | owershift                                      |
| Number of gears (forward / reverse)                               |                                             | 6/3                                            |
| Max. travel speed (may vary according to applicable regulations)  |                                             | 40 km/h                                        |
| Differential lock                                                 | Limited slip di                             | fferential on front axle                       |
| Parking brake                                                     | Automatic ne                                | egative parking brake                          |
|                                                                   | Oil-immersed multi-                         | discs braking on front & rear                  |
| Service brake                                                     |                                             | axles                                          |
| Hydraulics                                                        |                                             |                                                |
| Hydraulic pump type                                               | Variable d                                  | isplacement pump                               |
| Hydraulic flow - Pressure                                         | 150 I                                       | /min - 270 bar                                 |
| Flow sharing distributor                                          |                                             | Standard                                       |
| Tank capacities                                                   |                                             |                                                |
| Hydraulic tank capacity                                           |                                             | 135 l                                          |
| Fuel tank                                                         |                                             | 120 I                                          |
| Noise and vibration                                               |                                             |                                                |
| Noise at driving position (LpA) tested following NF EN 12053 norm |                                             | 75 dB                                          |
| Vibration on hands/arms                                           | <                                           | 2.50 m/s <sup>2</sup>                          |
| Miscellaneous                                                     |                                             |                                                |
| Cab certification                                                 | Cabin RO                                    | PS - FOPS level 2                              |
| Controls                                                          |                                             | JSM                                            |
|                                                                   |                                             |                                                |