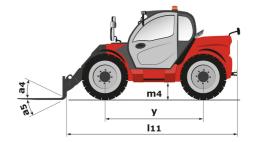

# MLT-X 738-130 PS+ (S1)

|                                                                   | MLT-X 738-130 PS+ (S1) Created on September | 1, 2025 at 9:46 AM U                           |
|-------------------------------------------------------------------|---------------------------------------------|------------------------------------------------|
| Capacities                                                        |                                             | Metric                                         |
| Max. capacity                                                     | Q                                           | 3800 kg                                        |
| Max. lifting height                                               | h3                                          | 6.91 m                                         |
| Maximum outreach                                                  |                                             | 3.98 m                                         |
| Reach at max. height                                              |                                             | 1 m                                            |
| Breakout force with bucket                                        | 6                                           | 5095 daN                                       |
| Weight and dimensions                                             |                                             |                                                |
| Unladen weight (with forks)                                       |                                             | 7470 kg                                        |
| Ground clearance                                                  | m4                                          | 0.41 m                                         |
| Wheelbase                                                         | у                                           | 2.81 m                                         |
| Overall length to carriage (with hitch)                           | )<br> 111                                   | 5.03 m                                         |
| Front overhang                                                    |                                             | 1.27 m                                         |
| Overall width                                                     | b1                                          | 2.39 m                                         |
| Overall cab width                                                 | b4                                          | 0.95 m                                         |
| Overall height                                                    | h17                                         | 2.38 m                                         |
| Tilt-down angle                                                   | a5                                          | 133 °                                          |
| Tilt-up angle                                                     | a4                                          | 14 °                                           |
| · ·                                                               | a4<br>Wa1                                   | 3.93 m                                         |
| External turning radius (over tyres)                              |                                             |                                                |
| Standard tires                                                    | Alliance - Abb                              | 80 - 460/70 R24 159A8                          |
| Drive wheels (front / rear)                                       |                                             | 2/2                                            |
| Steering wheels (front / rear)                                    |                                             | 2/2                                            |
| Performances                                                      |                                             |                                                |
| Lifting                                                           |                                             | 7.30 s                                         |
| Lowering                                                          |                                             | 5.50 s                                         |
| Extension                                                         |                                             | 6.30 s                                         |
| Retraction                                                        |                                             | 5.70 s                                         |
| Crowd                                                             |                                             | 3.60 s                                         |
| Dump                                                              |                                             | 3.10 s                                         |
| Engine                                                            |                                             |                                                |
| Engine brand                                                      |                                             | Deutz                                          |
| Engine norm                                                       |                                             | Stage IIIA                                     |
| Engine model                                                      |                                             | CD 3,6 L4 f                                    |
| Number of cylinders - Capacity of cylinders                       |                                             | - 3621 cm³                                     |
| I.C. Engine power rating / Power                                  | 129                                         | Hp / 95 kW                                     |
| Max. torque / Engine rotation                                     | 500 N                                       | lm @1600 rpm                                   |
| Drawbar pull (Laden)                                              | 8                                           | 3000 daN                                       |
| Reversible fan                                                    |                                             | Standard                                       |
| Engine cooling system                                             |                                             | intercooler + hydraulic oil +<br>smission oil) |
| HVO validated (according to EN 15940 standard)                    |                                             | Yes                                            |
| Transmission                                                      |                                             |                                                |
| Transmission type                                                 | Torq                                        | ue converter                                   |
| Gearbox                                                           | P                                           | owershift                                      |
| Number of gears (forward / reverse)                               |                                             | 6/3                                            |
| Max. travel speed (may vary according to applicable regulations)  |                                             | 40 km/h                                        |
| Differential lock                                                 | Limited slip di                             | fferential on front axle                       |
| Parking brake                                                     | Automatic ne                                | egative parking brake                          |
|                                                                   | Oil-immersed multi-                         | discs braking on front & rear                  |
| Service brake                                                     |                                             | axles                                          |
| Hydraulics                                                        |                                             |                                                |
| Hydraulic pump type                                               | Variable d                                  | isplacement pump                               |
| Hydraulic flow - Pressure                                         | 150 I                                       | /min - 270 bar                                 |
| Flow sharing distributor                                          |                                             | Standard                                       |
| Tank capacities                                                   |                                             |                                                |
| Hydraulic tank capacity                                           |                                             | 135 l                                          |
| Fuel tank                                                         |                                             | 120 I                                          |
| Noise and vibration                                               |                                             |                                                |
| Noise at driving position (LpA) tested following NF EN 12053 norm |                                             | 75 dB                                          |
| Vibration on hands/arms                                           | <                                           | 2.50 m/s <sup>2</sup>                          |
| Miscellaneous                                                     |                                             |                                                |
| Cab certification                                                 | Cabin RO                                    | PS - FOPS level 2                              |
| Controls                                                          |                                             | JSM                                            |
|                                                                   |                                             |                                                |