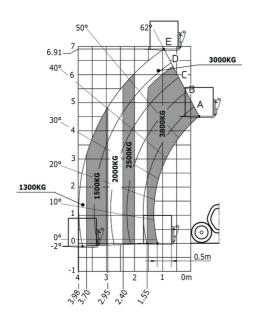

### MLT-X 738-130 PS+ (S1) - Load chart

#### Machine on tires with forks Metric