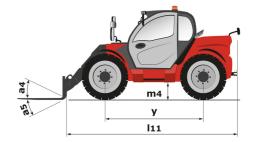

# MLT-X 738-130 PS+ (S1)

|                                                                   | MLT-X 738-130 PS+ (S1) U | reated on August 31, 2025 at 11:27 PM U            |
|-------------------------------------------------------------------|--------------------------|----------------------------------------------------|
| Capacities                                                        |                          | Metric                                             |
| Max. capacity                                                     | Q                        | 3800 kg                                            |
| Max. lifting height                                               | h3                       | 6.91 m                                             |
| Maximum outreach                                                  |                          | 3.98 m                                             |
| Reach at max. height                                              |                          | 1 m                                                |
| Breakout force with bucket                                        |                          | 6095 daN                                           |
| Weight and dimensions                                             |                          |                                                    |
| Unladen weight (with forks)                                       |                          | 7470 kg                                            |
| Ground clearance                                                  | m4                       | 0.41 m                                             |
| Wheelbase                                                         | у                        | 2.81 m                                             |
| Overall length to carriage (with hitch)                           | l11                      | 5.03 m                                             |
| Front overhang                                                    |                          | 1.27 m                                             |
| Overall width                                                     | b1                       | 2.39 m                                             |
| Overall cab width                                                 | b4                       | 0.95 m                                             |
| Overall height                                                    | h17                      | 2.38 m                                             |
| Tilt-down angle                                                   | a5                       | 133 °                                              |
| Tilt-up angle                                                     | a4                       | 14 °                                               |
| External turning radius (over tyres)                              | Wa1                      | 3.93 m                                             |
|                                                                   | Wal                      |                                                    |
| Standard tires                                                    |                          | Alliance - A580 - 460/70 R24 159A8                 |
| Drive wheels (front / rear)                                       |                          | 2/2                                                |
| Steering wheels (front / rear)                                    |                          | 2 / 2                                              |
| Performances                                                      |                          |                                                    |
| Lifting                                                           |                          | 7.30 s                                             |
| Lowering                                                          |                          | 5.50 s                                             |
| Extension                                                         |                          | 6.30 s                                             |
| Retraction                                                        |                          | 5.70 s                                             |
| Crowd                                                             |                          | 3.60 s                                             |
| Dump                                                              |                          | 3.10 s                                             |
| Engine                                                            |                          |                                                    |
| Engine brand                                                      |                          | Deutz                                              |
| Engine norm                                                       |                          | Stage IIIA                                         |
| Engine model                                                      |                          | TCD 3,6 L4 f                                       |
| Number of cylinders - Capacity of cylinders                       |                          | 4 - 3621 cm³                                       |
| I.C. Engine power rating / Power                                  |                          | 129 Hp / 95 kW                                     |
| Max. torque / Engine rotation                                     |                          | 500 Nm @1600 rpm                                   |
| Drawbar pull (Laden)                                              |                          | 8000 daN                                           |
| Reversible fan                                                    |                          | Standard                                           |
|                                                                   |                          | 4 radiators (water + intercooler + hydraulic oil + |
| Engine cooling system                                             |                          | transmission oil)                                  |
| HVO validated (according to EN 15940 standard)                    |                          | Yes                                                |
| Transmission                                                      |                          |                                                    |
| Transmission type                                                 |                          | Torque converter                                   |
| Gearbox                                                           |                          | Powershift                                         |
| Number of gears (forward / reverse)                               |                          | 6/3                                                |
| Max. travel speed (may vary according to applicable regulations)  |                          | 40 km/h                                            |
| Differential lock                                                 |                          | Limited slip differential on front axle            |
| Parking brake                                                     |                          | Automatic negative parking brake                   |
|                                                                   |                          | Oil-immersed multi-discs braking on front & rear   |
| Service brake                                                     |                          | axles                                              |
| Hydraulics                                                        |                          |                                                    |
| Hydraulic pump type                                               |                          | Variable displacement pump                         |
| Hydraulic flow - Pressure                                         |                          | 150 l/min - 270 bar                                |
| Flow sharing distributor                                          |                          | Standard                                           |
| Tank capacities                                                   |                          | - Landard                                          |
| Hydraulic tank capacity                                           |                          | 135 l                                              |
| Fuel tank                                                         |                          | 120 l                                              |
|                                                                   |                          | 1201                                               |
| Noise and vibration                                               |                          | 75 10                                              |
| Noise at driving position (LpA) tested following NF EN 12053 norm |                          | 75 dB                                              |
| Vibration on hands/arms                                           |                          | < 2.50 m/s <sup>2</sup>                            |
|                                                                   |                          |                                                    |
| Miscellaneous                                                     |                          |                                                    |
|                                                                   |                          | Cabin ROPS - FOPS level 2<br>JSM                   |