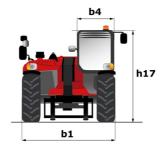

# MLT-X 738-130 PS+ (S1)

|                                                                   | MLT-X 738-130 PS+ (S1) U | reated on August 31, 2025 at 11:27 PM U            |
|-------------------------------------------------------------------|--------------------------|----------------------------------------------------|
| Capacities                                                        |                          | Metric                                             |
| Max. capacity                                                     | Q                        | 3800 kg                                            |
| Max. lifting height                                               | h3                       | 6.91 m                                             |
| Maximum outreach                                                  |                          | 3.98 m                                             |
| Reach at max. height                                              |                          | 1 m                                                |
| Breakout force with bucket                                        |                          | 6095 daN                                           |
| Weight and dimensions                                             |                          |                                                    |
| Unladen weight (with forks)                                       |                          | 7470 kg                                            |
| Ground clearance                                                  | m4                       | 0.41 m                                             |
| Wheelbase                                                         | у                        | 2.81 m                                             |
| Overall length to carriage (with hitch)                           | l11                      | 5.03 m                                             |
| Front overhang                                                    |                          | 1.27 m                                             |
| Overall width                                                     | b1                       | 2.39 m                                             |
| Overall cab width                                                 | b4                       | 0.95 m                                             |
| Overall height                                                    | h17                      | 2.38 m                                             |
| Tilt-down angle                                                   | a5                       | 133 °                                              |
| Tilt-up angle                                                     | a4                       | 14 °                                               |
| External turning radius (over tyres)                              | Wa1                      | 3.93 m                                             |
|                                                                   | Wal                      |                                                    |
| Standard tires                                                    |                          | Alliance - A580 - 460/70 R24 159A8                 |
| Drive wheels (front / rear)                                       |                          | 2/2                                                |
| Steering wheels (front / rear)                                    |                          | 2 / 2                                              |
| Performances                                                      |                          |                                                    |
| Lifting                                                           |                          | 7.30 s                                             |
| Lowering                                                          |                          | 5.50 s                                             |
| Extension                                                         |                          | 6.30 s                                             |
| Retraction                                                        |                          | 5.70 s                                             |
| Crowd                                                             |                          | 3.60 s                                             |
| Dump                                                              |                          | 3.10 s                                             |
| Engine                                                            |                          |                                                    |
| Engine brand                                                      |                          | Deutz                                              |
| Engine norm                                                       |                          | Stage IIIA                                         |
| Engine model                                                      |                          | TCD 3,6 L4 f                                       |
| Number of cylinders - Capacity of cylinders                       |                          | 4 - 3621 cm³                                       |
| I.C. Engine power rating / Power                                  |                          | 129 Hp / 95 kW                                     |
| Max. torque / Engine rotation                                     |                          | 500 Nm @1600 rpm                                   |
| Drawbar pull (Laden)                                              |                          | 8000 daN                                           |
| Reversible fan                                                    |                          | Standard                                           |
|                                                                   |                          | 4 radiators (water + intercooler + hydraulic oil + |
| Engine cooling system                                             |                          | transmission oil)                                  |
| HVO validated (according to EN 15940 standard)                    |                          | Yes                                                |
| Transmission                                                      |                          |                                                    |
| Transmission type                                                 |                          | Torque converter                                   |
| Gearbox                                                           |                          | Powershift                                         |
| Number of gears (forward / reverse)                               |                          | 6/3                                                |
| Max. travel speed (may vary according to applicable regulations)  |                          | 40 km/h                                            |
| Differential lock                                                 |                          | Limited slip differential on front axle            |
| Parking brake                                                     |                          | Automatic negative parking brake                   |
|                                                                   |                          | Oil-immersed multi-discs braking on front & rear   |
| Service brake                                                     |                          | axles                                              |
| Hydraulics                                                        |                          |                                                    |
| Hydraulic pump type                                               |                          | Variable displacement pump                         |
| Hydraulic flow - Pressure                                         |                          | 150 l/min - 270 bar                                |
| Flow sharing distributor                                          |                          | Standard                                           |
| Tank capacities                                                   |                          | - Landard                                          |
| Hydraulic tank capacity                                           |                          | 135 l                                              |
| Fuel tank                                                         |                          | 120 l                                              |
|                                                                   |                          | 1201                                               |
| Noise and vibration                                               |                          | 75 10                                              |
| Noise at driving position (LpA) tested following NF EN 12053 norm |                          | 75 dB                                              |
| Vibration on hands/arms                                           |                          | < 2.50 m/s <sup>2</sup>                            |
|                                                                   |                          |                                                    |
| Miscellaneous                                                     |                          |                                                    |
|                                                                   |                          | Cabin ROPS - FOPS level 2<br>JSM                   |