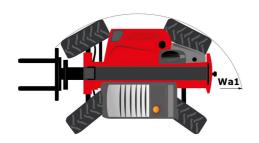

# MLT-X 738-130 PS+ (S1)

|                                                                   | MLT-X 738-130 PS+ (S1) U | reated on August 31, 2025 at 11:27 PM U            |
|-------------------------------------------------------------------|--------------------------|----------------------------------------------------|
| Capacities                                                        |                          | Metric                                             |
| Max. capacity                                                     | Q                        | 3800 kg                                            |
| Max. lifting height                                               | h3                       | 6.91 m                                             |
| Maximum outreach                                                  |                          | 3.98 m                                             |
| Reach at max. height                                              |                          | 1 m                                                |
| Breakout force with bucket                                        |                          | 6095 daN                                           |
| Weight and dimensions                                             |                          |                                                    |
| Unladen weight (with forks)                                       |                          | 7470 kg                                            |
| Ground clearance                                                  | m4                       | 0.41 m                                             |
| Wheelbase                                                         | у                        | 2.81 m                                             |
| Overall length to carriage (with hitch)                           | l11                      | 5.03 m                                             |
| Front overhang                                                    |                          | 1.27 m                                             |
| Overall width                                                     | b1                       | 2.39 m                                             |
| Overall cab width                                                 | b4                       | 0.95 m                                             |
| Overall height                                                    | h17                      | 2.38 m                                             |
| Tilt-down angle                                                   | a5                       | 133 °                                              |
| Tilt-up angle                                                     | a4                       | 14 °                                               |
| External turning radius (over tyres)                              | Wa1                      | 3.93 m                                             |
|                                                                   | Wal                      |                                                    |
| Standard tires                                                    |                          | Alliance - A580 - 460/70 R24 159A8                 |
| Drive wheels (front / rear)                                       |                          | 2/2                                                |
| Steering wheels (front / rear)                                    |                          | 2 / 2                                              |
| Performances                                                      |                          |                                                    |
| Lifting                                                           |                          | 7.30 s                                             |
| Lowering                                                          |                          | 5.50 s                                             |
| Extension                                                         |                          | 6.30 s                                             |
| Retraction                                                        |                          | 5.70 s                                             |
| Crowd                                                             |                          | 3.60 s                                             |
| Dump                                                              |                          | 3.10 s                                             |
| Engine                                                            |                          |                                                    |
| Engine brand                                                      |                          | Deutz                                              |
| Engine norm                                                       |                          | Stage IIIA                                         |
| Engine model                                                      |                          | TCD 3,6 L4 f                                       |
| Number of cylinders - Capacity of cylinders                       |                          | 4 - 3621 cm³                                       |
| I.C. Engine power rating / Power                                  |                          | 129 Hp / 95 kW                                     |
| Max. torque / Engine rotation                                     |                          | 500 Nm @1600 rpm                                   |
| Drawbar pull (Laden)                                              |                          | 8000 daN                                           |
| Reversible fan                                                    |                          | Standard                                           |
|                                                                   |                          | 4 radiators (water + intercooler + hydraulic oil + |
| Engine cooling system                                             |                          | transmission oil)                                  |
| HVO validated (according to EN 15940 standard)                    |                          | Yes                                                |
| Transmission                                                      |                          |                                                    |
| Transmission type                                                 |                          | Torque converter                                   |
| Gearbox                                                           |                          | Powershift                                         |
| Number of gears (forward / reverse)                               |                          | 6/3                                                |
| Max. travel speed (may vary according to applicable regulations)  |                          | 40 km/h                                            |
| Differential lock                                                 |                          | Limited slip differential on front axle            |
| Parking brake                                                     |                          | Automatic negative parking brake                   |
|                                                                   |                          | Oil-immersed multi-discs braking on front & rear   |
| Service brake                                                     |                          | axles                                              |
| Hydraulics                                                        |                          |                                                    |
| Hydraulic pump type                                               |                          | Variable displacement pump                         |
| Hydraulic flow - Pressure                                         |                          | 150 l/min - 270 bar                                |
| Flow sharing distributor                                          |                          | Standard                                           |
| Tank capacities                                                   |                          | - Landard                                          |
| Hydraulic tank capacity                                           |                          | 135 l                                              |
| Fuel tank                                                         |                          | 120 l                                              |
|                                                                   |                          | 1201                                               |
| Noise and vibration                                               |                          | 75 10                                              |
| Noise at driving position (LpA) tested following NF EN 12053 norm |                          | 75 dB                                              |
| Vibration on hands/arms                                           |                          | < 2.50 m/s <sup>2</sup>                            |
|                                                                   |                          |                                                    |
| Miscellaneous                                                     |                          |                                                    |
|                                                                   |                          | Cabin ROPS - FOPS level 2<br>JSM                   |