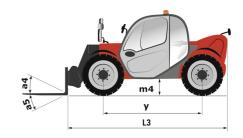

| OPS - FOPS cab (level 1)            |
| Controls                                                          | , and the second | JSM                                 |

## Optional tires tab

|                                                      | Overall height | Overall width |
|------------------------------------------------------|----------------|---------------|
| MICHELIN - BIBSTEEL ALL TERRAIN - 300/70 R16.5 141A5 | 1.97 m         | 1.81 m        |
| CAMSO - SKS532 - 12-16.5 145A2                       | 1.92 m         | 1.81 m        |
| CAMSO - SKS732 - 12-16.5 145A2                       | 1.92 m         | 1.81 m        |

### MLT 625 e - Dimensional drawing







MLT 625 e - Load chart

#### Machine on tires with forks Metric







#### **Head Office**

B.P. 249 - 430 rue de l'Aubinière 44150 Ancenis Cedex - France Tel: +33 (0)2 40 09 10 11 - Fax: +33 (0)2 40 09 10 97 www.manitou.com



This publication provides a description of the configuration versions and options for Manitou products, which may differ for equipment. The equipment presented in this brochure may be part of a series, as an option, or it may not be available, depending on the versions. Manitou reserves the right, at any time and without notice, to amend the specifications described and represented. The specifications provided do not bind the manufacturer. For more details, please contact your Manitou agent. This is not a contractually binding document. The presentation of the pr