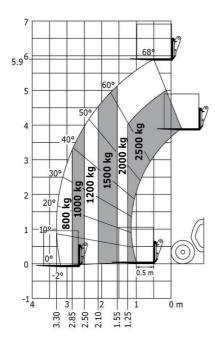

| OPS - FOPS cab (level 1)            |
| Controls                                                          | , and the second | JSM                                 |

## Optional tires tab

|                                                      | Overall height | Overall width |
|------------------------------------------------------|----------------|---------------|
| MICHELIN - BIBSTEEL ALL TERRAIN - 300/70 R16.5 141A5 | 1.97 m         | 1.81 m        |
| CAMSO - SKS532 - 12-16.5 145A2                       | 1.92 m         | 1.81 m        |
| CAMSO - SKS732 - 12-16.5 145A2                       | 1.92 m         | 1.81 m        |

### MLT 625 e - Dimensional drawing







MLT 625 e - Load chart

#### Machine on tires with forks Metric







#### **Head Office**

B.P. 249 - 430 rue de l'Aubinière 44150 Ancenis Cedex - France Tel: +33 (0)2 40 09 10 11 - Fax: +33 (0)2 40 09 10 97 www.manitou.com



This publication provides a description of the configuration versions and options for Manitou products, which may differ for equipment. The equipment presented in this brochure may be part of a series, as an option, or it may not be available, depending on the versions. Manitou reserves the right, at any time and without notice, to amend the specifications described and represented. The specifications provided do not bind the manufacturer. For more details, please contact your Manitou agent. This is not a contractually binding document. The presentation of the products is not contractually binding. List of specifications non-exh