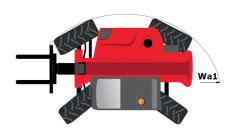

| OPS - FOPS cab (level 1)            |
| Controls                                                          | , and the second | JSM                                 |

## Optional tires tab

|                                                      | Overall height | Overall width |
|------------------------------------------------------|----------------|---------------|
| MICHELIN - BIBSTEEL ALL TERRAIN - 300/70 R16.5 141A5 | 1.97 m         | 1.81 m        |
| CAMSO - SKS532 - 12-16.5 145A2                       | 1.92 m         | 1.81 m        |
| CAMSO - SKS732 - 12-16.5 145A2                       | 1.92 m         | 1.81 m        |

### MLT 625 e - Dimensional drawing







MLT 625 e - Load chart

#### Machine on tires with forks Metric







#### **Head Office**

B.P. 249 - 430 rue de l'Aubinière 44150 Ancenis Cedex - France Tel: +33 (0)2 40 09 10 11 - Fax: +33 (0)2 40 09 10 97 www.manitou.com



This publication provides a description of the configuration versions and options for Manitou products, which may differ for equipment. The equipment presented in this brochure may be part of a series, as an option, or it may not be available, depending on the versions. Manitou reserves the right, at any time and without notice, to amend the specifications described and represented. The specifications provided do not bind the manufacturer. For more details, please contact your Manitou agent. This is not a contractually binding document. The presentation of th