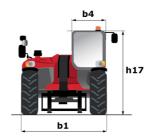

| OPS - FOPS cab (level 1)            |
| Controls                                                          | , and the second | JSM                                 |

## Optional tires tab

|                                                      | Overall height | Overall width |
|------------------------------------------------------|----------------|---------------|
| MICHELIN - BIBSTEEL ALL TERRAIN - 300/70 R16.5 141A5 | 1.97 m         | 1.81 m        |
| CAMSO - SKS532 - 12-16.5 145A2                       | 1.92 m         | 1.81 m        |
| CAMSO - SKS732 - 12-16.5 145A2                       | 1.92 m         | 1.81 m        |

### MLT 625 e - Dimensional drawing







MLT 625 e - Load chart

#### Machine on tires with forks Metric







#### **Head Office**

B.P. 249 - 430 rue de l'Aubinière 44150 Ancenis Cedex - France Tel: +33 (0)2 40 09 10 11 - Fax: +33 (0)2 40 09 10 97 www.manitou.com



This publication provides a description of the configuration versions and options for Manitou products, which may differ for equipment. The equipment presented in this brochure may be part of a series, as an option, or it may not be available, depending on the versions. Manitou reserves the right, at any time and without notice, to amend the specifications described and represented. The specifications provided do not bind the manufacturer. For more details, please contact your Manitou agent. This is not a contractually binding document. The presentation of the