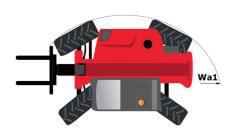

|             | ROPS - FOPS cab (level 1)  JSM                 |

## Optional tires tab

|                                                      | Overall height | Overall width |
|------------------------------------------------------|----------------|---------------|
| MICHELIN - BIBSTEEL ALL TERRAIN - 300/70 R16.5 141A5 | 1.97 m         | 1.81 m        |
| CAMSO - SKS532 - 12-16.5 145A2                       | 1.92 m         | 1.81 m        |
| CAMSO - SKS732 - 12-16.5 145A2                       | 1.92 m         | 1.81 m        |

### MLT 625 e - Dimensional drawing







MLT 625 e - Load chart

#### Machine on tires with forks Metric







#### **Head Office**

B.P. 249 - 430 rue de l'Aubinière 44150 Ancenis Cedex - France Tel: +33 (0)2 40 09 10 11 - Fax: +33 (0)2 40 09 10 97 www.manitou.com



This publication provides a description of the configuration versions and options for Manitou products, which may differ for equipment. The equipment presented in this brochure may be part of a series, as an option, or it may not be available, depending on the versions. Manitou reserves the right, at any time and without notice, to amend the specifications described and represented. The specifications provided do not bind the manufacturer. For more details, please contact your Manitou agent. This is not a contractually binding document. The presentation of th