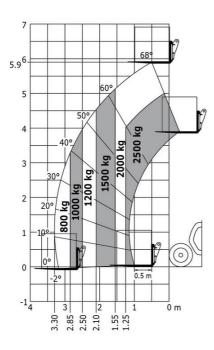

|             | ROPS - FOPS cab (level 1)  JSM                 |

## Optional tires tab

|                                                      | Overall height | Overall width |
|------------------------------------------------------|----------------|---------------|
| MICHELIN - BIBSTEEL ALL TERRAIN - 300/70 R16.5 141A5 | 1.97 m         | 1.81 m        |
| CAMSO - SKS532 - 12-16.5 145A2                       | 1.92 m         | 1.81 m        |
| CAMSO - SKS732 - 12-16.5 145A2                       | 1.92 m         | 1.81 m        |

### MLT 625 e - Dimensional drawing







MLT 625 e - Load chart

#### Machine on tires with forks Metric







#### **Head Office**

B.P. 249 - 430 rue de l'Aubinière 44150 Ancenis Cedex - France Tel: +33 (0)2 40 09 10 11 - Fax: +33 (0)2 40 09 10 97 www.manitou.com



This publication provides a description of the configuration versions and options for Manitou products, which may differ for equipment. The equipment presented in this brochure may be part of a series, as an option, or it may not be available, depending on the versions. Manitou reserves the right, at any time and without notice, to amend the specifications described and represented. The specifications provided do not bind the manufacturer. For more details, please contact your Manitou agent. This is not a contractually binding document. The presentation of the products is not contractually binding. List of specifications non-exh