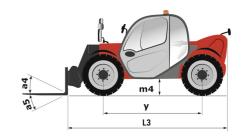

|             | ROPS - FOPS cab (level 1)  JSM                 |

## Optional tires tab

|                                                      | Overall height | Overall width |
|------------------------------------------------------|----------------|---------------|
| MICHELIN - BIBSTEEL ALL TERRAIN - 300/70 R16.5 141A5 | 1.97 m         | 1.81 m        |
| CAMSO - SKS532 - 12-16.5 145A2                       | 1.92 m         | 1.81 m        |
| CAMSO - SKS732 - 12-16.5 145A2                       | 1.92 m         | 1.81 m        |

### MLT 625 e - Dimensional drawing







MLT 625 e - Load chart

#### Machine on tires with forks Metric







#### **Head Office**

B.P. 249 - 430 rue de l'Aubinière 44150 Ancenis Cedex - France Tel: +33 (0)2 40 09 10 11 - Fax: +33 (0)2 40 09 10 97 www.manitou.com



This publication provides a description of the configuration versions and options for Manitou products, which may differ for equipment. The equipment presented in this brochure may be part of a series, as an option, or it may not be available, depending on the versions. Manitou reserves the right, at any time and without notice, to amend the specifications described and represented. The specifications provided do not bind the manufacturer. For more details, please contact your Manitou agent. This is not a contractually binding document. The presentation of the pr