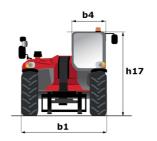

|             | ROPS - FOPS cab (level 1)  JSM                 |

## Optional tires tab

|                                                      | Overall height | Overall width |
|------------------------------------------------------|----------------|---------------|
| MICHELIN - BIBSTEEL ALL TERRAIN - 300/70 R16.5 141A5 | 1.97 m         | 1.81 m        |
| CAMSO - SKS532 - 12-16.5 145A2                       | 1.92 m         | 1.81 m        |
| CAMSO - SKS732 - 12-16.5 145A2                       | 1.92 m         | 1.81 m        |

### MLT 625 e - Dimensional drawing







MLT 625 e - Load chart

#### Machine on tires with forks Metric







#### **Head Office**

B.P. 249 - 430 rue de l'Aubinière 44150 Ancenis Cedex - France Tel: +33 (0)2 40 09 10 11 - Fax: +33 (0)2 40 09 10 97 www.manitou.com



This publication provides a description of the configuration versions and options for Manitou products, which may differ for equipment. The equipment presented in this brochure may be part of a series, as an option, or it may not be available, depending on the versions. Manitou reserves the right, at any time and without notice, to amend the specifications described and represented. The specifications provided do not bind the manufacturer. For more details, please contact your Manitou agent. This is not a contractually binding document. The presentation of the