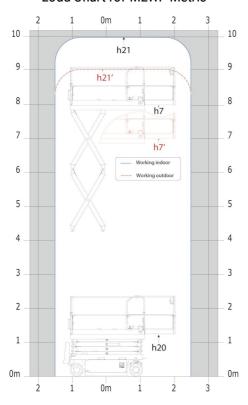

# SE 1008 - Load chart

# Load Chart for MEWP Metric

SE 1008 - Dimensional drawing