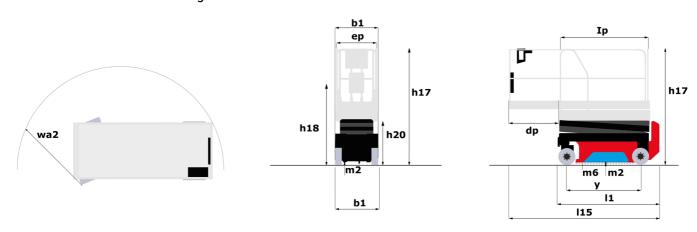

# **SE 1008**

|                                                                                               | SE 1008 U | SE 1008 Created on February 3, 2025 at 1.01 PM 010                                                                     |  |
|-----------------------------------------------------------------------------------------------|-----------|------------------------------------------------------------------------------------------------------------------------|--|
| Capacities                                                                                    |           | Metric                                                                                                                 |  |
| Working height maximum (indoor)                                                               | h21       | 9.99 m                                                                                                                 |  |
| Working height maximum (outdoor)                                                              | h21'      | 9 m                                                                                                                    |  |
| Platform height maximum (indoor)                                                              | h7        | 7.99 m                                                                                                                 |  |
| Platform height maximum (outdoor)                                                             | h7'       | 7 m                                                                                                                    |  |
| Platform capacity                                                                             | Q         | 230 kg                                                                                                                 |  |
| Max. capacity on the extension deck                                                           |           | 115 kg                                                                                                                 |  |
| Number of people (indoor / outdoor)                                                           |           | 2/1                                                                                                                    |  |
| Weight and dimensions                                                                         |           |                                                                                                                        |  |
| Platform weight*                                                                              |           | 2210 kg                                                                                                                |  |
| Platform dimensions (length x width)                                                          | lp / ep   | 2.20 m x 0.79 m                                                                                                        |  |
| Platform dimensions with extension (length x width)                                           |           | 3.10 m x 0.79 m                                                                                                        |  |
| Floor height (access)                                                                         | h20       | 1.25 m                                                                                                                 |  |
| Overall length                                                                                | l1        | 2.42 m                                                                                                                 |  |
| Overall width                                                                                 | b1        | 0.82 m                                                                                                                 |  |
| Overall height                                                                                | h17       | 2.17 m                                                                                                                 |  |
| Overall height (stowed)                                                                       | h18 ***   | 1.98 m                                                                                                                 |  |
| Deck opening length                                                                           | dp        | 0.90 m                                                                                                                 |  |
| Overall length with platform extension                                                        | I15       | 3.31 m                                                                                                                 |  |
| Outside turning radius - platform                                                             | Wa2       | 2.17 m                                                                                                                 |  |
| Ground clearance with pothole guards deployed                                                 | m6        | 0.02 m                                                                                                                 |  |
| Ground clearance with pothole guards folded                                                   | m2        | 0.08 m                                                                                                                 |  |
| Wheelbase                                                                                     | у         | 1.75 m                                                                                                                 |  |
| Performances                                                                                  | ,         | 1.70 111                                                                                                               |  |
| Drive speed - stowed                                                                          |           | 4.50 km/h                                                                                                              |  |
| Drive speed - raised                                                                          |           | 0.80 km/h                                                                                                              |  |
| Raise speed (laden) / Lower speed (laden)                                                     |           | 33 s / 32 s                                                                                                            |  |
| Gradeability                                                                                  |           | 25 %                                                                                                                   |  |
| Indoor and outdoor max Tilt Rating (Fore and Aft / Side-to-Side)                              |           | 3.50 ° / 1.50 °                                                                                                        |  |
| Wheels                                                                                        |           | 3.00 / 1.00                                                                                                            |  |
| Tires type                                                                                    |           | Non marking                                                                                                            |  |
| Standard tires                                                                                |           | 15 x 5 in / 381 x 125 mm                                                                                               |  |
| Drive wheels (front / rear)                                                                   |           | 2 / 0                                                                                                                  |  |
| Steering wheels (front / rear)                                                                |           | 2/0                                                                                                                    |  |
| Braking wheels (front / rear)                                                                 |           | 2/0                                                                                                                    |  |
| Service brake                                                                                 |           | Electric                                                                                                               |  |
| Engine/Battery                                                                                |           | Liebuit                                                                                                                |  |
| Battery technology                                                                            |           | Semi-traction                                                                                                          |  |
| Number of batteries / Battery nominal voltage / Battery capacity                              |           | 4 / 6 V / 185 Ah                                                                                                       |  |
| Battery energy                                                                                |           | 4.40 kWh                                                                                                               |  |
| On-board charger (V / A)                                                                      |           | 24 V / 30 A                                                                                                            |  |
| Miscellaneous                                                                                 |           | 24 V / 30 A                                                                                                            |  |
|                                                                                               |           | 250 bar                                                                                                                |  |
| Hydraulic Pressure                                                                            |           | 250 bar<br>24 l                                                                                                        |  |
| Hydraulic tank capacity  Sound pressure level (platform work station) (platform work station) |           | 24 I<br>66.60 dB                                                                                                       |  |
| , , , , , , , , , , , , , , , , , , , ,                                                       |           |                                                                                                                        |  |
| Vibration on hands/arms                                                                       |           | < 0.50 m/s²                                                                                                            |  |
| Standards compliance                                                                          |           | European directives: 2006 (40/FO, Maskinson                                                                            |  |
| This machine is in compliance with:                                                           |           | European directives: 2006/42/EC- Machinery<br>(revised EN280-1:2022) - 2004/108/EC (EMC) -<br>2006/95/EC (Low voltage) |  |