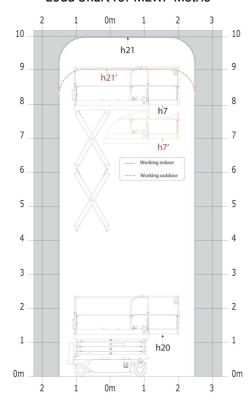

## SE 1008 - Load chart

### Load Chart for MEWP Metric

SE 1008 - Dimensional drawing

# **SE 1008**

|                                                                          | SE 1008 | Created on July 31, 2025 at 12:42 PM UTC                                                                                                  |
|--------------------------------------------------------------------------|---------|-------------------------------------------------------------------------------------------------------------------------------------------|
| Capacities                                                               |         | Metric                                                                                                                                    |
| Working height                                                           | h21     | 9.99 m                                                                                                                                    |
| Working height maximum (indoor)                                          | h21     | 9.99 m                                                                                                                                    |
| Working height maximum (outdoor)                                         | h21'    | 9 m                                                                                                                                       |
| Platform height maximum (indoor)                                         | h7      | 7.99 m                                                                                                                                    |
| Platform height maximum (outdoor)                                        | h7'     | 7 m                                                                                                                                       |
| Platform capacity                                                        | Q       | 230 kg                                                                                                                                    |
| Max. capacity on the extension deck                                      |         | 115 kg                                                                                                                                    |
| Number of people (indoor / outdoor)                                      |         | 2/1                                                                                                                                       |
| Weight and dimensions                                                    |         |                                                                                                                                           |
| Platform weight*                                                         |         | 2210 kg                                                                                                                                   |
| Platform dimensions (length x width)                                     | lp / ep | 2.20 m x 0.79 m                                                                                                                           |
| Platform dimensions with extension (length x width)                      |         | 3.10 m x 0.79 m                                                                                                                           |
| Floor height (access)                                                    | h20     | 1.25 m                                                                                                                                    |
| Overall length                                                           | l1      | 2.42 m                                                                                                                                    |
| Overall width                                                            | b1      | 0.82 m                                                                                                                                    |
| Overall height                                                           | h17     | 2.17 m                                                                                                                                    |
| Overall height (stowed)                                                  | h18 *** | 1.98 m                                                                                                                                    |
| Deck opening length                                                      | dp      | 0.90 m                                                                                                                                    |
| Overall length with platform extension                                   | I15     | 3.31 m                                                                                                                                    |
| Outside turning radius - platform                                        | Wa2     | 2.17 m                                                                                                                                    |
| Internal turning radius                                                  |         | 0 m                                                                                                                                       |
| Ground clearance with pothole guards deployed                            | m6      | 0.02 m                                                                                                                                    |
| Ground clearance with pothole guards folded                              | m2      | 0.02 m                                                                                                                                    |
| Wheelbase                                                                | V       | 1.75 m                                                                                                                                    |
| Performances                                                             | y       | 1.73 III                                                                                                                                  |
| Drive speed - stowed                                                     |         | 4.50 km/h                                                                                                                                 |
| Drive speed - raised                                                     |         | 0.80 km/h                                                                                                                                 |
| Raise speed (laden) / Lower speed (laden)                                |         | 33 s / 32 s                                                                                                                               |
| Gradeability                                                             |         | 25 %                                                                                                                                      |
| ·                                                                        |         | 25 %<br>3.50 ° / 1.50 °                                                                                                                   |
| Indoor and outdoor max Tilt Rating (Fore and Aft / Side-to-Side)  Wheels |         | 3.30 / 1.30                                                                                                                               |
|                                                                          |         | Non marking                                                                                                                               |
| Tires type Standard tires                                                |         | 15 x 5 in / 381 x 125 mm                                                                                                                  |
|                                                                          |         | 2 / 0                                                                                                                                     |
| Drive wheels (front / rear)                                              |         |                                                                                                                                           |
| Steering wheels (front / rear)                                           |         | 2 / 0                                                                                                                                     |
| Braking wheels (front / rear)                                            |         | 2 / 0                                                                                                                                     |
| Service brake                                                            |         | Electric                                                                                                                                  |
| Engine/Battery                                                           |         |                                                                                                                                           |
| Battery technology                                                       |         | Semi-traction                                                                                                                             |
| Number of batteries / Battery nominal voltage / Battery capacity         |         | 4 / 6 V / 185 Ah                                                                                                                          |
| Battery energy                                                           |         | 4.40 kW/h                                                                                                                                 |
| On-board charger (V / A)                                                 |         | 24 V / 30 A                                                                                                                               |
| Miscellaneous                                                            |         |                                                                                                                                           |
| Hydraulic Pressure                                                       |         | 250 bar                                                                                                                                   |
| Hydraulic tank capacity                                                  |         | 24                                                                                                                                        |
| Sound pressure level (platform work station) (LpA)                       |         | 66.60 dB                                                                                                                                  |
| Vibration on hands/arms                                                  |         | < 0.50 m/s²                                                                                                                               |
| Standards compliance                                                     |         |                                                                                                                                           |
| This machine is in compliance with:                                      |         | European directives: 2006/42/EC- Machinery<br>(revised EN280-1:2022) - 2004/108/EC (EMC) - EMC<br>according to EN 12895 / 2015 +A1 / 2019 |