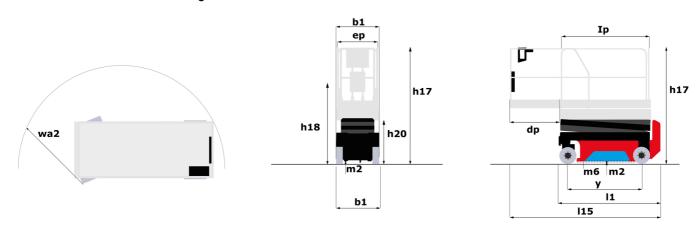

### Load Chart for MEWP Metric

SE 1008 - Dimensional drawing

# **SE 1008**

|                                                                          | SE 1008 | Created on July 31, 2025 at 12:42 PM UTC                                                                                                  |
|--------------------------------------------------------------------------|---------|-------------------------------------------------------------------------------------------------------------------------------------------|
| Capacities                                                               |         | Metric                                                                                                                                    |
| Working height                                                           | h21     | 9.99 m                                                                                                                                    |
| Working height maximum (indoor)                                          | h21     | 9.99 m                                                                                                                                    |
| Working height maximum (outdoor)                                         | h21'    | 9 m                                                                                                                                       |
| Platform height maximum (indoor)                                         | h7      | 7.99 m                                                                                                                                    |
| Platform height maximum (outdoor)                                        | h7'     | 7 m                                                                                                                                       |
| Platform capacity                                                        | Q       | 230 kg                                                                                                                                    |
| Max. capacity on the extension deck                                      |         | 115 kg                                                                                                                                    |
| Number of people (indoor / outdoor)                                      |         | 2/1                                                                                                                                       |
| Weight and dimensions                                                    |         |                                                                                                                                           |
| Platform weight*                                                         |         | 2210 kg                                                                                                                                   |
| Platform dimensions (length x width)                                     | lp / ep | 2.20 m x 0.79 m                                                                                                                           |
| Platform dimensions with extension (length x width)                      |         | 3.10 m x 0.79 m                                                                                                                           |
| Floor height (access)                                                    | h20     | 1.25 m                                                                                                                                    |
| Overall length                                                           | l1      | 2.42 m                                                                                                                                    |
| Overall width                                                            | b1      | 0.82 m                                                                                                                                    |
| Overall height                                                           | h17     | 2.17 m                                                                                                                                    |
| Overall height (stowed)                                                  | h18 *** | 1.98 m                                                                                                                                    |
| Deck opening length                                                      | dp      | 0.90 m                                                                                                                                    |
| Overall length with platform extension                                   | I15     | 3.31 m                                                                                                                                    |
| Outside turning radius - platform                                        | Wa2     | 2.17 m                                                                                                                                    |
| Internal turning radius                                                  |         | 0 m                                                                                                                                       |
| Ground clearance with pothole guards deployed                            | m6      | 0.02 m                                                                                                                                    |
| Ground clearance with pothole guards folded                              | m2      | 0.02 m                                                                                                                                    |
| Wheelbase                                                                | V       | 1.75 m                                                                                                                                    |
| Performances                                                             | y       | 1.73 III                                                                                                                                  |
| Drive speed - stowed                                                     |         | 4.50 km/h                                                                                                                                 |
| Drive speed - raised                                                     |         | 0.80 km/h                                                                                                                                 |
| Raise speed (laden) / Lower speed (laden)                                |         | 33 s / 32 s                                                                                                                               |
| Gradeability                                                             |         | 25 %                                                                                                                                      |
| ·                                                                        |         | 25 %<br>3.50 ° / 1.50 °                                                                                                                   |
| Indoor and outdoor max Tilt Rating (Fore and Aft / Side-to-Side)  Wheels |         | 3.30 / 1.30                                                                                                                               |
|                                                                          |         | Non marking                                                                                                                               |
| Tires type Standard tires                                                |         | 15 x 5 in / 381 x 125 mm                                                                                                                  |
|                                                                          |         | 2 / 0                                                                                                                                     |
| Drive wheels (front / rear)                                              |         |                                                                                                                                           |
| Steering wheels (front / rear)                                           |         | 2 / 0                                                                                                                                     |
| Braking wheels (front / rear)                                            |         | 2 / 0                                                                                                                                     |
| Service brake                                                            |         | Electric                                                                                                                                  |
| Engine/Battery                                                           |         |                                                                                                                                           |
| Battery technology                                                       |         | Semi-traction                                                                                                                             |
| Number of batteries / Battery nominal voltage / Battery capacity         |         | 4 / 6 V / 185 Ah                                                                                                                          |
| Battery energy                                                           |         | 4.40 kW/h                                                                                                                                 |
| On-board charger (V / A)                                                 |         | 24 V / 30 A                                                                                                                               |
| Miscellaneous                                                            |         |                                                                                                                                           |
| Hydraulic Pressure                                                       |         | 250 bar                                                                                                                                   |
| Hydraulic tank capacity                                                  |         | 24                                                                                                                                        |
| Sound pressure level (platform work station) (LpA)                       |         | 66.60 dB                                                                                                                                  |
| Vibration on hands/arms                                                  |         | < 0.50 m/s²                                                                                                                               |
| Standards compliance                                                     |         |                                                                                                                                           |
| This machine is in compliance with:                                      |         | European directives: 2006/42/EC- Machinery<br>(revised EN280-1:2022) - 2004/108/EC (EMC) - EMC<br>according to EN 12895 / 2015 +A1 / 2019 |