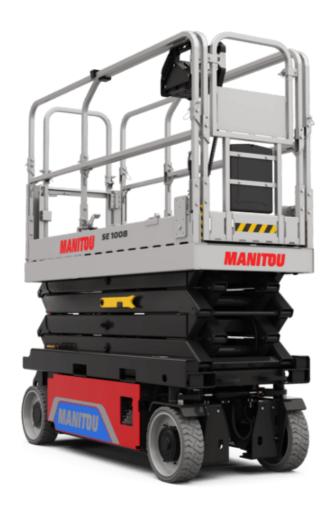

# **SE 1008**

|                                                                          | SE 1008 | Created on July 31, 2025 at 12:42 PM UTC                                                                                                  |
|--------------------------------------------------------------------------|---------|-------------------------------------------------------------------------------------------------------------------------------------------|
| Capacities                                                               |         | Metric                                                                                                                                    |
| Working height                                                           | h21     | 9.99 m                                                                                                                                    |
| Working height maximum (indoor)                                          | h21     | 9.99 m                                                                                                                                    |
| Working height maximum (outdoor)                                         | h21'    | 9 m                                                                                                                                       |
| Platform height maximum (indoor)                                         | h7      | 7.99 m                                                                                                                                    |
| Platform height maximum (outdoor)                                        | h7'     | 7 m                                                                                                                                       |
| Platform capacity                                                        | Q       | 230 kg                                                                                                                                    |
| Max. capacity on the extension deck                                      |         | 115 kg                                                                                                                                    |
| Number of people (indoor / outdoor)                                      |         | 2/1                                                                                                                                       |
| Weight and dimensions                                                    |         |                                                                                                                                           |
| Platform weight*                                                         |         | 2210 kg                                                                                                                                   |
| Platform dimensions (length x width)                                     | lp / ep | 2.20 m x 0.79 m                                                                                                                           |
| Platform dimensions with extension (length x width)                      |         | 3.10 m x 0.79 m                                                                                                                           |
| Floor height (access)                                                    | h20     | 1.25 m                                                                                                                                    |
| Overall length                                                           | l1      | 2.42 m                                                                                                                                    |
| Overall width                                                            | b1      | 0.82 m                                                                                                                                    |
| Overall height                                                           | h17     | 2.17 m                                                                                                                                    |
| Overall height (stowed)                                                  | h18 *** | 1.98 m                                                                                                                                    |
| Deck opening length                                                      | dp      | 0.90 m                                                                                                                                    |
| Overall length with platform extension                                   | I15     | 3.31 m                                                                                                                                    |
| Outside turning radius - platform                                        | Wa2     | 2.17 m                                                                                                                                    |
| Internal turning radius                                                  |         | 0 m                                                                                                                                       |
| Ground clearance with pothole guards deployed                            | m6      | 0.02 m                                                                                                                                    |
| Ground clearance with pothole guards folded                              | m2      | 0.02 m                                                                                                                                    |
| Wheelbase                                                                | V       | 1.75 m                                                                                                                                    |
| Performances                                                             | y       | 1.73 III                                                                                                                                  |
| Drive speed - stowed                                                     |         | 4.50 km/h                                                                                                                                 |
| Drive speed - raised                                                     |         | 0.80 km/h                                                                                                                                 |
| Raise speed (laden) / Lower speed (laden)                                |         | 33 s / 32 s                                                                                                                               |
| Gradeability                                                             |         | 25 %                                                                                                                                      |
| ·                                                                        |         | 25 %<br>3.50 ° / 1.50 °                                                                                                                   |
| Indoor and outdoor max Tilt Rating (Fore and Aft / Side-to-Side)  Wheels |         | 3.30 / 1.30                                                                                                                               |
|                                                                          |         | Non marking                                                                                                                               |
| Tires type Standard tires                                                |         | 15 x 5 in / 381 x 125 mm                                                                                                                  |
|                                                                          |         | 2 / 0                                                                                                                                     |
| Drive wheels (front / rear)                                              |         |                                                                                                                                           |
| Steering wheels (front / rear)                                           |         | 2 / 0                                                                                                                                     |
| Braking wheels (front / rear)                                            |         | 2 / 0                                                                                                                                     |
| Service brake                                                            |         | Electric                                                                                                                                  |
| Engine/Battery                                                           |         |                                                                                                                                           |
| Battery technology                                                       |         | Semi-traction                                                                                                                             |
| Number of batteries / Battery nominal voltage / Battery capacity         |         | 4 / 6 V / 185 Ah                                                                                                                          |
| Battery energy                                                           |         | 4.40 kW/h                                                                                                                                 |
| On-board charger (V / A)                                                 |         | 24 V / 30 A                                                                                                                               |
| Miscellaneous                                                            |         |                                                                                                                                           |
| Hydraulic Pressure                                                       |         | 250 bar                                                                                                                                   |
| Hydraulic tank capacity                                                  |         | 24                                                                                                                                        |
| Sound pressure level (platform work station) (LpA)                       |         | 66.60 dB                                                                                                                                  |
| Vibration on hands/arms                                                  |         | < 0.50 m/s²                                                                                                                               |
| Standards compliance                                                     |         |                                                                                                                                           |
| This machine is in compliance with:                                      |         | European directives: 2006/42/EC- Machinery<br>(revised EN280-1:2022) - 2004/108/EC (EMC) - EMC<br>according to EN 12895 / 2015 +A1 / 2019 |