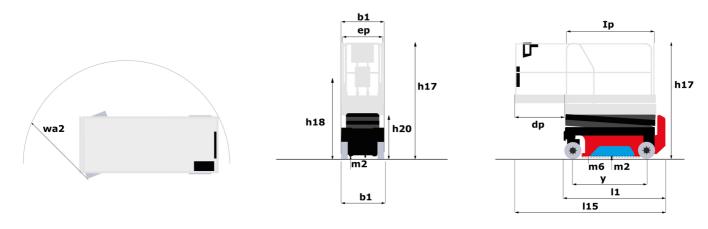

# **SE 1008**

|                                                                  | <b>SE 1008</b> Created on September 15, 2025 at 11:52 AM UTC |                                                                                                                                           |
|------------------------------------------------------------------|--------------------------------------------------------------|-------------------------------------------------------------------------------------------------------------------------------------------|
| Capacities                                                       |                                                              | Metric                                                                                                                                    |
| Working height                                                   | h21                                                          | 9.99 m                                                                                                                                    |
| Working height maximum (indoor)                                  | h21                                                          | 9.99 m                                                                                                                                    |
| Working height maximum (outdoor)                                 | h21'                                                         | 9 m                                                                                                                                       |
| Platform height maximum (indoor)                                 | h7                                                           | 7.99 m                                                                                                                                    |
| Platform height maximum (outdoor)                                | h7'                                                          | 7 m                                                                                                                                       |
| Platform capacity                                                | Q                                                            | 230 kg                                                                                                                                    |
| Max. capacity on the extension deck                              |                                                              | 115 kg                                                                                                                                    |
| Number of people (indoor / outdoor)                              |                                                              | 2/1                                                                                                                                       |
| Weight and dimensions                                            |                                                              |                                                                                                                                           |
| Platform weight*                                                 |                                                              | 2210 kg                                                                                                                                   |
| Platform dimensions (length x width)                             | lp / ep                                                      | 2.20 m x 0.79 m                                                                                                                           |
| Platform dimensions with extension (length x width)              | .р./ ср                                                      | 3.10 m x 0.79 m                                                                                                                           |
| Floor height (access)                                            | h20                                                          | 1.25 m                                                                                                                                    |
| Overall length                                                   | I1                                                           | 2.42 m                                                                                                                                    |
| Overall width                                                    | b1                                                           | 0.82 m                                                                                                                                    |
| Overall height                                                   | h17                                                          | 2.17 m                                                                                                                                    |
| •                                                                |                                                              |                                                                                                                                           |
| Overall height (stowed)                                          | h18 ***                                                      | 1.98 m                                                                                                                                    |
| Deck opening length                                              | dp                                                           | 0.90 m                                                                                                                                    |
| Overall length with platform extension                           | l15                                                          | 3.31 m                                                                                                                                    |
| Outside tuming radius - platform                                 | Wa2                                                          | 2.17 m                                                                                                                                    |
| Internal turning radius                                          |                                                              | 0 m                                                                                                                                       |
| Ground clearance with pothole guards deployed                    | m6                                                           | 0.02 m                                                                                                                                    |
| Ground clearance with pothole guards folded                      | m2                                                           | 0.08 m                                                                                                                                    |
| Wheelbase                                                        | у                                                            | 1.75 m                                                                                                                                    |
| Performances                                                     |                                                              |                                                                                                                                           |
| Drive speed - stowed                                             |                                                              | 4.50 km/h                                                                                                                                 |
| Drive speed - raised                                             |                                                              | 0.80 km/h                                                                                                                                 |
| Raise speed (laden) / Lower speed (laden)                        |                                                              | 33 s / 32 s                                                                                                                               |
| Gradeability                                                     |                                                              | 25 %                                                                                                                                      |
| Indoor and outdoor max Tilt Rating (Fore and Aft / Side-to-Side) |                                                              | 3.50 ° / 1.50 °                                                                                                                           |
| Wheels                                                           |                                                              |                                                                                                                                           |
| Tires type                                                       |                                                              | Non marking                                                                                                                               |
| Standard tires                                                   |                                                              | 15 x 5 in / 381 x 125 mm                                                                                                                  |
| Drive wheels (front / rear)                                      |                                                              | 2/0                                                                                                                                       |
| Steering wheels (front / rear)                                   |                                                              | 2 / 0                                                                                                                                     |
| Braking wheels (front / rear)                                    |                                                              | 2/0                                                                                                                                       |
| Service brake                                                    |                                                              | Electric                                                                                                                                  |
| Engine/Battery                                                   |                                                              |                                                                                                                                           |
| Battery technology                                               |                                                              | Semi-traction                                                                                                                             |
| Number of batteries / Battery nominal voltage / Battery capacity |                                                              | 4 / 6 V / 185 Ah                                                                                                                          |
| Battery energy                                                   |                                                              | 4.40 kW/h                                                                                                                                 |
| On-board charger (V / A)                                         |                                                              | 24 V / 30 A                                                                                                                               |
| Miscellaneous                                                    |                                                              |                                                                                                                                           |
| Hydraulic Pressure                                               |                                                              | 250 bar                                                                                                                                   |
| Hydraulic tank capacity                                          |                                                              | 24                                                                                                                                        |
| Sound pressure level (platform work station) (LpA)               |                                                              | 66.60 dB                                                                                                                                  |
| Vibration on hands/arms                                          |                                                              | < 0.50 m/s <sup>2</sup>                                                                                                                   |
| Standards compliance                                             |                                                              |                                                                                                                                           |
| This machine is in compliance with:                              |                                                              | European directives: 2006/42/EC- Machinery<br>(revised EN280-1:2022) - 2004/108/EC (EMC) - EMC<br>according to EN 12895 / 2015 +A1 / 2019 |