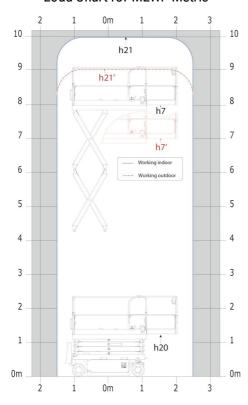

# SE 1008 - Load chart

# Load Chart for MEWP Metric

SE 1008 - Dimensional drawing

# **SE 1008**

|                                                                  | <b>SE 1008</b> Created on September 15, 2025 at 11:52 AM UTC |                                                                                                                                           |
|------------------------------------------------------------------|--------------------------------------------------------------|-------------------------------------------------------------------------------------------------------------------------------------------|
| Capacities                                                       |                                                              | Metric                                                                                                                                    |
| Working height                                                   | h21                                                          | 9.99 m                                                                                                                                    |
| Working height maximum (indoor)                                  | h21                                                          | 9.99 m                                                                                                                                    |
| Working height maximum (outdoor)                                 | h21'                                                         | 9 m                                                                                                                                       |
| Platform height maximum (indoor)                                 | h7                                                           | 7.99 m                                                                                                                                    |
| Platform height maximum (outdoor)                                | h7'                                                          | 7 m                                                                                                                                       |
| Platform capacity                                                | Q                                                            | 230 kg                                                                                                                                    |
| Max. capacity on the extension deck                              |                                                              | 115 kg                                                                                                                                    |
| Number of people (indoor / outdoor)                              |                                                              | 2/1                                                                                                                                       |
| Weight and dimensions                                            |                                                              |                                                                                                                                           |
| Platform weight*                                                 |                                                              | 2210 kg                                                                                                                                   |
| Platform dimensions (length x width)                             | lp / ep                                                      | 2.20 m x 0.79 m                                                                                                                           |
| Platform dimensions with extension (length x width)              | .р./ ср                                                      | 3.10 m x 0.79 m                                                                                                                           |
| Floor height (access)                                            | h20                                                          | 1.25 m                                                                                                                                    |
| Overall length                                                   | I1                                                           | 2.42 m                                                                                                                                    |
| Overall width                                                    | b1                                                           | 0.82 m                                                                                                                                    |
| Overall height                                                   | h17                                                          | 2.17 m                                                                                                                                    |
| •                                                                |                                                              |                                                                                                                                           |
| Overall height (stowed)                                          | h18 ***                                                      | 1.98 m                                                                                                                                    |
| Deck opening length                                              | dp                                                           | 0.90 m                                                                                                                                    |
| Overall length with platform extension                           | l15                                                          | 3.31 m                                                                                                                                    |
| Outside tuming radius - platform                                 | Wa2                                                          | 2.17 m                                                                                                                                    |
| Internal turning radius                                          |                                                              | 0 m                                                                                                                                       |
| Ground clearance with pothole guards deployed                    | m6                                                           | 0.02 m                                                                                                                                    |
| Ground clearance with pothole guards folded                      | m2                                                           | 0.08 m                                                                                                                                    |
| Wheelbase                                                        | у                                                            | 1.75 m                                                                                                                                    |
| Performances                                                     |                                                              |                                                                                                                                           |
| Drive speed - stowed                                             |                                                              | 4.50 km/h                                                                                                                                 |
| Drive speed - raised                                             |                                                              | 0.80 km/h                                                                                                                                 |
| Raise speed (laden) / Lower speed (laden)                        |                                                              | 33 s / 32 s                                                                                                                               |
| Gradeability                                                     |                                                              | 25 %                                                                                                                                      |
| Indoor and outdoor max Tilt Rating (Fore and Aft / Side-to-Side) |                                                              | 3.50 ° / 1.50 °                                                                                                                           |
| Wheels                                                           |                                                              |                                                                                                                                           |
| Tires type                                                       |                                                              | Non marking                                                                                                                               |
| Standard tires                                                   |                                                              | 15 x 5 in / 381 x 125 mm                                                                                                                  |
| Drive wheels (front / rear)                                      |                                                              | 2/0                                                                                                                                       |
| Steering wheels (front / rear)                                   |                                                              | 2 / 0                                                                                                                                     |
| Braking wheels (front / rear)                                    |                                                              | 2/0                                                                                                                                       |
| Service brake                                                    |                                                              | Electric                                                                                                                                  |
| Engine/Battery                                                   |                                                              |                                                                                                                                           |
| Battery technology                                               |                                                              | Semi-traction                                                                                                                             |
| Number of batteries / Battery nominal voltage / Battery capacity |                                                              | 4 / 6 V / 185 Ah                                                                                                                          |
| Battery energy                                                   |                                                              | 4.40 kW/h                                                                                                                                 |
| On-board charger (V / A)                                         |                                                              | 24 V / 30 A                                                                                                                               |
| Miscellaneous                                                    |                                                              |                                                                                                                                           |
| Hydraulic Pressure                                               |                                                              | 250 bar                                                                                                                                   |
| Hydraulic tank capacity                                          |                                                              | 24                                                                                                                                        |
| Sound pressure level (platform work station) (LpA)               |                                                              | 66.60 dB                                                                                                                                  |
| Vibration on hands/arms                                          |                                                              | < 0.50 m/s <sup>2</sup>                                                                                                                   |
| Standards compliance                                             |                                                              |                                                                                                                                           |
| This machine is in compliance with:                              |                                                              | European directives: 2006/42/EC- Machinery<br>(revised EN280-1:2022) - 2004/108/EC (EMC) - EMC<br>according to EN 12895 / 2015 +A1 / 2019 |