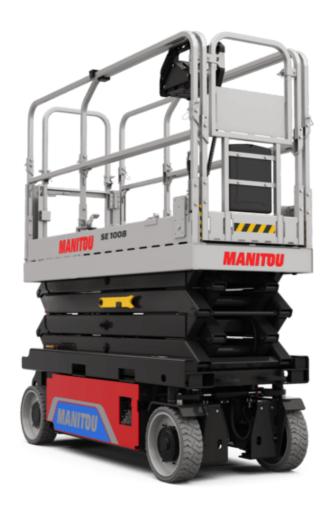

# **SE 1008**

|                                                                  | <b>SE 1008</b> Created on September 15, 2025 at 11:52 AM UTC |                                                                                                                                           |
|------------------------------------------------------------------|--------------------------------------------------------------|-------------------------------------------------------------------------------------------------------------------------------------------|
| Capacities                                                       |                                                              | Metric                                                                                                                                    |
| Working height                                                   | h21                                                          | 9.99 m                                                                                                                                    |
| Working height maximum (indoor)                                  | h21                                                          | 9.99 m                                                                                                                                    |
| Working height maximum (outdoor)                                 | h21'                                                         | 9 m                                                                                                                                       |
| Platform height maximum (indoor)                                 | h7                                                           | 7.99 m                                                                                                                                    |
| Platform height maximum (outdoor)                                | h7'                                                          | 7 m                                                                                                                                       |
| Platform capacity                                                | Q                                                            | 230 kg                                                                                                                                    |
| Max. capacity on the extension deck                              |                                                              | 115 kg                                                                                                                                    |
| Number of people (indoor / outdoor)                              |                                                              | 2/1                                                                                                                                       |
| Weight and dimensions                                            |                                                              |                                                                                                                                           |
| Platform weight*                                                 |                                                              | 2210 kg                                                                                                                                   |
| Platform dimensions (length x width)                             | lp / ep                                                      | 2.20 m x 0.79 m                                                                                                                           |
| Platform dimensions with extension (length x width)              | .р./ ср                                                      | 3.10 m x 0.79 m                                                                                                                           |
| Floor height (access)                                            | h20                                                          | 1.25 m                                                                                                                                    |
| Overall length                                                   | I1                                                           | 2.42 m                                                                                                                                    |
| Overall width                                                    | b1                                                           | 0.82 m                                                                                                                                    |
| Overall height                                                   | h17                                                          | 2.17 m                                                                                                                                    |
| •                                                                |                                                              |                                                                                                                                           |
| Overall height (stowed)                                          | h18 ***                                                      | 1.98 m                                                                                                                                    |
| Deck opening length                                              | dp                                                           | 0.90 m                                                                                                                                    |
| Overall length with platform extension                           | l15                                                          | 3.31 m                                                                                                                                    |
| Outside tuming radius - platform                                 | Wa2                                                          | 2.17 m                                                                                                                                    |
| Internal turning radius                                          |                                                              | 0 m                                                                                                                                       |
| Ground clearance with pothole guards deployed                    | m6                                                           | 0.02 m                                                                                                                                    |
| Ground clearance with pothole guards folded                      | m2                                                           | 0.08 m                                                                                                                                    |
| Wheelbase                                                        | у                                                            | 1.75 m                                                                                                                                    |
| Performances                                                     |                                                              |                                                                                                                                           |
| Drive speed - stowed                                             |                                                              | 4.50 km/h                                                                                                                                 |
| Drive speed - raised                                             |                                                              | 0.80 km/h                                                                                                                                 |
| Raise speed (laden) / Lower speed (laden)                        |                                                              | 33 s / 32 s                                                                                                                               |
| Gradeability                                                     |                                                              | 25 %                                                                                                                                      |
| Indoor and outdoor max Tilt Rating (Fore and Aft / Side-to-Side) |                                                              | 3.50 ° / 1.50 °                                                                                                                           |
| Wheels                                                           |                                                              |                                                                                                                                           |
| Tires type                                                       |                                                              | Non marking                                                                                                                               |
| Standard tires                                                   |                                                              | 15 x 5 in / 381 x 125 mm                                                                                                                  |
| Drive wheels (front / rear)                                      |                                                              | 2/0                                                                                                                                       |
| Steering wheels (front / rear)                                   |                                                              | 2 / 0                                                                                                                                     |
| Braking wheels (front / rear)                                    |                                                              | 2/0                                                                                                                                       |
| Service brake                                                    |                                                              | Electric                                                                                                                                  |
| Engine/Battery                                                   |                                                              |                                                                                                                                           |
| Battery technology                                               |                                                              | Semi-traction                                                                                                                             |
| Number of batteries / Battery nominal voltage / Battery capacity |                                                              | 4 / 6 V / 185 Ah                                                                                                                          |
| Battery energy                                                   |                                                              | 4.40 kW/h                                                                                                                                 |
| On-board charger (V / A)                                         |                                                              | 24 V / 30 A                                                                                                                               |
| Miscellaneous                                                    |                                                              |                                                                                                                                           |
| Hydraulic Pressure                                               |                                                              | 250 bar                                                                                                                                   |
| Hydraulic tank capacity                                          |                                                              | 24                                                                                                                                        |
| Sound pressure level (platform work station) (LpA)               |                                                              | 66.60 dB                                                                                                                                  |
| Vibration on hands/arms                                          |                                                              | < 0.50 m/s <sup>2</sup>                                                                                                                   |
| Standards compliance                                             |                                                              |                                                                                                                                           |
| This machine is in compliance with:                              |                                                              | European directives: 2006/42/EC- Machinery<br>(revised EN280-1:2022) - 2004/108/EC (EMC) - EMC<br>according to EN 12895 / 2015 +A1 / 2019 |