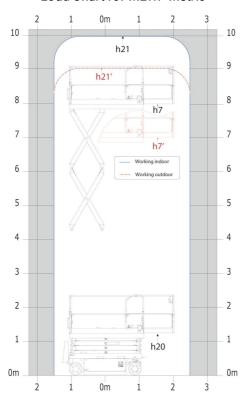

# SE 1008 - Load chart

# Load Chart for MEWP Metric

SE 1008 - Dimensional drawing

# **SE 1008**

|                                                                  | SE 1008 ( | realed on August 10, 2025 at 7.17 AM 010                                                                                                  |
|------------------------------------------------------------------|-----------|-------------------------------------------------------------------------------------------------------------------------------------------|
| Capacities                                                       |           | Metric                                                                                                                                    |
| Working height                                                   | h21       | 9.99 m                                                                                                                                    |
| Working height maximum (indoor)                                  | h21       | 9.99 m                                                                                                                                    |
| Working height maximum (outdoor)                                 | h21'      | 9 m                                                                                                                                       |
| Platform height maximum (indoor)                                 | h7        | 7.99 m                                                                                                                                    |
| Platform height maximum (outdoor)                                | h7'       | 7 m                                                                                                                                       |
| Platform capacity                                                | Q         | 230 kg                                                                                                                                    |
| Max. capacity on the extension deck                              |           | 115 kg                                                                                                                                    |
| Number of people (indoor / outdoor)                              |           | 2/1                                                                                                                                       |
| Weight and dimensions                                            |           |                                                                                                                                           |
| Platform weight*                                                 |           | 2210 kg                                                                                                                                   |
| Platform dimensions (length x width)                             | lp / ep   | 2.20 m x 0.79 m                                                                                                                           |
| Platform dimensions with extension (length x width)              | 17.7      | 3.10 m x 0.79 m                                                                                                                           |
| Floor height (access)                                            | h20       | 1.25 m                                                                                                                                    |
| Overall length                                                   | l1        | 2.42 m                                                                                                                                    |
| Overall width                                                    | b1        | 0.82 m                                                                                                                                    |
| Overall height                                                   | h17       | 2.17 m                                                                                                                                    |
| Overall height (stowed)                                          | h18 ***   | 1.98 m                                                                                                                                    |
| Deck opening length                                              | dp        | 0.90 m                                                                                                                                    |
| Overall length with platform extension                           | up<br>115 | 3.31 m                                                                                                                                    |
| Outside tuming radius - platform                                 | Wa2       | 2.17 m                                                                                                                                    |
| •                                                                | VVdZ      | 0 m                                                                                                                                       |
| Internal turning radius                                          |           |                                                                                                                                           |
| Ground clearance with pothole guards deployed                    | m6        | 0.02 m                                                                                                                                    |
| Ground clearance with pothole guards folded                      | m2        | 0.08 m                                                                                                                                    |
| Wheelbase                                                        | у         | 1.75 m                                                                                                                                    |
| Performances                                                     |           | 4.50.1 (1)                                                                                                                                |
| Drive speed - stowed                                             |           | 4.50 km/h                                                                                                                                 |
| Drive speed - raised                                             |           | 0.80 km/h                                                                                                                                 |
| Raise speed (laden) / Lower speed (laden)                        |           | 33 s / 32 s                                                                                                                               |
| Gradeability                                                     |           | 25 %                                                                                                                                      |
| Indoor and outdoor max Tilt Rating (Fore and Aft / Side-to-Side) |           | 3.50 ° / 1.50 °                                                                                                                           |
| Wheels                                                           |           |                                                                                                                                           |
| Tires type                                                       |           | Non marking                                                                                                                               |
| Standard tires                                                   |           | 15 x 5 in / 381 x 125 mm                                                                                                                  |
| Drive wheels (front / rear)                                      |           | 2 / 0                                                                                                                                     |
| Steering wheels (front / rear)                                   |           | 2 / 0                                                                                                                                     |
| Braking wheels (front / rear)                                    |           | 2 / 0                                                                                                                                     |
| Service brake                                                    |           | Electric                                                                                                                                  |
| Engine/Battery                                                   |           |                                                                                                                                           |
| Battery technology                                               |           | Semi-traction                                                                                                                             |
| Number of batteries / Battery nominal voltage / Battery capacity |           | 4 / 6 V / 185 Ah                                                                                                                          |
| Battery energy                                                   |           | 4.40 kW/h                                                                                                                                 |
| On-board charger (V / A)                                         |           | 24 V / 30 A                                                                                                                               |
| Miscellaneous                                                    |           |                                                                                                                                           |
| Hydraulic Pressure                                               |           | 250 bar                                                                                                                                   |
| Hydraulic tank capacity                                          |           | 24                                                                                                                                        |
| Sound pressure level (platform work station) (LpA)               |           | 66.60 dB                                                                                                                                  |
| Vibration on hands/arms                                          |           | < 0.50 m/s <sup>2</sup>                                                                                                                   |
| Standards compliance                                             |           |                                                                                                                                           |
| This machine is in compliance with:                              |           | European directives: 2006/42/EC- Machinery<br>(revised EN280-1:2022) - 2004/108/EC (EMC) - EMC<br>according to EN 12895 / 2015 +A1 / 2019 |