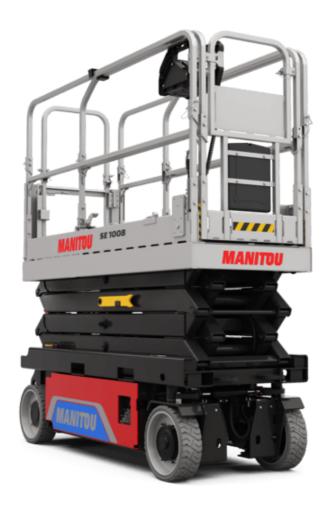

# **SE 1008**

|                                                                  | SE 1008 ( | realed on August 10, 2025 at 7.17 AM 010                                                                                                  |
|------------------------------------------------------------------|-----------|-------------------------------------------------------------------------------------------------------------------------------------------|
| Capacities                                                       |           | Metric                                                                                                                                    |
| Working height                                                   | h21       | 9.99 m                                                                                                                                    |
| Working height maximum (indoor)                                  | h21       | 9.99 m                                                                                                                                    |
| Working height maximum (outdoor)                                 | h21'      | 9 m                                                                                                                                       |
| Platform height maximum (indoor)                                 | h7        | 7.99 m                                                                                                                                    |
| Platform height maximum (outdoor)                                | h7'       | 7 m                                                                                                                                       |
| Platform capacity                                                | Q         | 230 kg                                                                                                                                    |
| Max. capacity on the extension deck                              |           | 115 kg                                                                                                                                    |
| Number of people (indoor / outdoor)                              |           | 2/1                                                                                                                                       |
| Weight and dimensions                                            |           |                                                                                                                                           |
| Platform weight*                                                 |           | 2210 kg                                                                                                                                   |
| Platform dimensions (length x width)                             | lp / ep   | 2.20 m x 0.79 m                                                                                                                           |
| Platform dimensions with extension (length x width)              | 17.7      | 3.10 m x 0.79 m                                                                                                                           |
| Floor height (access)                                            | h20       | 1.25 m                                                                                                                                    |
| Overall length                                                   | l1        | 2.42 m                                                                                                                                    |
| Overall width                                                    | b1        | 0.82 m                                                                                                                                    |
| Overall height                                                   | h17       | 2.17 m                                                                                                                                    |
| Overall height (stowed)                                          | h18 ***   | 1.98 m                                                                                                                                    |
| Deck opening length                                              | dp        | 0.90 m                                                                                                                                    |
| Overall length with platform extension                           | up<br>115 | 3.31 m                                                                                                                                    |
| Outside tuming radius - platform                                 | Wa2       | 2.17 m                                                                                                                                    |
| •                                                                | VVdZ      | 0 m                                                                                                                                       |
| Internal turning radius                                          |           |                                                                                                                                           |
| Ground clearance with pothole guards deployed                    | m6        | 0.02 m                                                                                                                                    |
| Ground clearance with pothole guards folded                      | m2        | 0.08 m                                                                                                                                    |
| Wheelbase                                                        | у         | 1.75 m                                                                                                                                    |
| Performances                                                     |           | 4.50.1 (1)                                                                                                                                |
| Drive speed - stowed                                             |           | 4.50 km/h                                                                                                                                 |
| Drive speed - raised                                             |           | 0.80 km/h                                                                                                                                 |
| Raise speed (laden) / Lower speed (laden)                        |           | 33 s / 32 s                                                                                                                               |
| Gradeability                                                     |           | 25 %                                                                                                                                      |
| Indoor and outdoor max Tilt Rating (Fore and Aft / Side-to-Side) |           | 3.50 ° / 1.50 °                                                                                                                           |
| Wheels                                                           |           |                                                                                                                                           |
| Tires type                                                       |           | Non marking                                                                                                                               |
| Standard tires                                                   |           | 15 x 5 in / 381 x 125 mm                                                                                                                  |
| Drive wheels (front / rear)                                      |           | 2 / 0                                                                                                                                     |
| Steering wheels (front / rear)                                   |           | 2 / 0                                                                                                                                     |
| Braking wheels (front / rear)                                    |           | 2 / 0                                                                                                                                     |
| Service brake                                                    |           | Electric                                                                                                                                  |
| Engine/Battery                                                   |           |                                                                                                                                           |
| Battery technology                                               |           | Semi-traction                                                                                                                             |
| Number of batteries / Battery nominal voltage / Battery capacity |           | 4 / 6 V / 185 Ah                                                                                                                          |
| Battery energy                                                   |           | 4.40 kW/h                                                                                                                                 |
| On-board charger (V / A)                                         |           | 24 V / 30 A                                                                                                                               |
| Miscellaneous                                                    |           |                                                                                                                                           |
| Hydraulic Pressure                                               |           | 250 bar                                                                                                                                   |
| Hydraulic tank capacity                                          |           | 24                                                                                                                                        |
| Sound pressure level (platform work station) (LpA)               |           | 66.60 dB                                                                                                                                  |
| Vibration on hands/arms                                          |           | < 0.50 m/s <sup>2</sup>                                                                                                                   |
| Standards compliance                                             |           |                                                                                                                                           |
| This machine is in compliance with:                              |           | European directives: 2006/42/EC- Machinery<br>(revised EN280-1:2022) - 2004/108/EC (EMC) - EMC<br>according to EN 12895 / 2015 +A1 / 2019 |