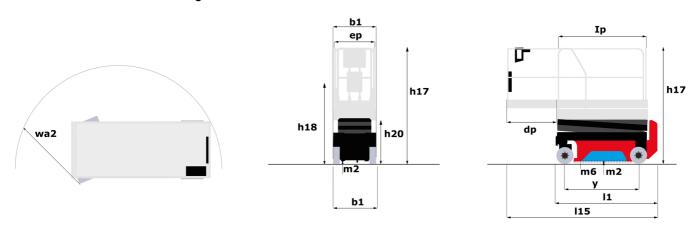

# Load Chart for MEWP Metric

SE 1008 - Dimensional drawing

# **SE 1008**

|                                                                  | SE 1008 ( | realed on August 10, 2025 at 7.17 AM 010                                                                                                  |
|------------------------------------------------------------------|-----------|-------------------------------------------------------------------------------------------------------------------------------------------|
| Capacities                                                       |           | Metric                                                                                                                                    |
| Working height                                                   | h21       | 9.99 m                                                                                                                                    |
| Working height maximum (indoor)                                  | h21       | 9.99 m                                                                                                                                    |
| Working height maximum (outdoor)                                 | h21'      | 9 m                                                                                                                                       |
| Platform height maximum (indoor)                                 | h7        | 7.99 m                                                                                                                                    |
| Platform height maximum (outdoor)                                | h7'       | 7 m                                                                                                                                       |
| Platform capacity                                                | Q         | 230 kg                                                                                                                                    |
| Max. capacity on the extension deck                              |           | 115 kg                                                                                                                                    |
| Number of people (indoor / outdoor)                              |           | 2/1                                                                                                                                       |
| Weight and dimensions                                            |           |                                                                                                                                           |
| Platform weight*                                                 |           | 2210 kg                                                                                                                                   |
| Platform dimensions (length x width)                             | lp / ep   | 2.20 m x 0.79 m                                                                                                                           |
| Platform dimensions with extension (length x width)              | 17.7      | 3.10 m x 0.79 m                                                                                                                           |
| Floor height (access)                                            | h20       | 1.25 m                                                                                                                                    |
| Overall length                                                   | l1        | 2.42 m                                                                                                                                    |
| Overall width                                                    | b1        | 0.82 m                                                                                                                                    |
| Overall height                                                   | h17       | 2.17 m                                                                                                                                    |
| Overall height (stowed)                                          | h18 ***   | 1.98 m                                                                                                                                    |
| Deck opening length                                              | dp        | 0.90 m                                                                                                                                    |
| Overall length with platform extension                           | up<br>115 | 3.31 m                                                                                                                                    |
| Outside tuming radius - platform                                 | Wa2       | 2.17 m                                                                                                                                    |
| •                                                                | VVdZ      | 0 m                                                                                                                                       |
| Internal turning radius                                          |           |                                                                                                                                           |
| Ground clearance with pothole guards deployed                    | m6        | 0.02 m                                                                                                                                    |
| Ground clearance with pothole guards folded                      | m2        | 0.08 m                                                                                                                                    |
| Wheelbase                                                        | у         | 1.75 m                                                                                                                                    |
| Performances                                                     |           | 4.50.1 (1)                                                                                                                                |
| Drive speed - stowed                                             |           | 4.50 km/h                                                                                                                                 |
| Drive speed - raised                                             |           | 0.80 km/h                                                                                                                                 |
| Raise speed (laden) / Lower speed (laden)                        |           | 33 s / 32 s                                                                                                                               |
| Gradeability                                                     |           | 25 %                                                                                                                                      |
| Indoor and outdoor max Tilt Rating (Fore and Aft / Side-to-Side) |           | 3.50 ° / 1.50 °                                                                                                                           |
| Wheels                                                           |           |                                                                                                                                           |
| Tires type                                                       |           | Non marking                                                                                                                               |
| Standard tires                                                   |           | 15 x 5 in / 381 x 125 mm                                                                                                                  |
| Drive wheels (front / rear)                                      |           | 2 / 0                                                                                                                                     |
| Steering wheels (front / rear)                                   |           | 2 / 0                                                                                                                                     |
| Braking wheels (front / rear)                                    |           | 2 / 0                                                                                                                                     |
| Service brake                                                    |           | Electric                                                                                                                                  |
| Engine/Battery                                                   |           |                                                                                                                                           |
| Battery technology                                               |           | Semi-traction                                                                                                                             |
| Number of batteries / Battery nominal voltage / Battery capacity |           | 4 / 6 V / 185 Ah                                                                                                                          |
| Battery energy                                                   |           | 4.40 kW/h                                                                                                                                 |
| On-board charger (V / A)                                         |           | 24 V / 30 A                                                                                                                               |
| Miscellaneous                                                    |           |                                                                                                                                           |
| Hydraulic Pressure                                               |           | 250 bar                                                                                                                                   |
| Hydraulic tank capacity                                          |           | 24                                                                                                                                        |
| Sound pressure level (platform work station) (LpA)               |           | 66.60 dB                                                                                                                                  |
| Vibration on hands/arms                                          |           | < 0.50 m/s <sup>2</sup>                                                                                                                   |
| Standards compliance                                             |           |                                                                                                                                           |
| This machine is in compliance with:                              |           | European directives: 2006/42/EC- Machinery<br>(revised EN280-1:2022) - 2004/108/EC (EMC) - EMC<br>according to EN 12895 / 2015 +A1 / 2019 |