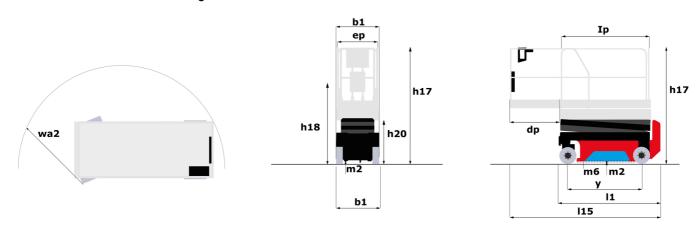

### Load Chart for MEWP Metric

SE 1008 - Dimensional drawing

# **SE 1008**

|                                                                                            | SE 1008  | Created on April 26, 2025 at 7:50 PM UTC                                                                               |
|--------------------------------------------------------------------------------------------|----------|------------------------------------------------------------------------------------------------------------------------|
| Capacities                                                                                 |          | Metric                                                                                                                 |
| Working height maximum (indoor)                                                            | h21      | 9.99 m                                                                                                                 |
| Working height maximum (outdoor)                                                           | h21'     | 9 m                                                                                                                    |
| Platform height maximum (indoor)                                                           | h7       | 7.99 m                                                                                                                 |
| Platform height maximum (outdoor)                                                          | h7'      | 7 m                                                                                                                    |
| Platform capacity                                                                          | Q        | 230 kg                                                                                                                 |
| Max. capacity on the extension deck                                                        | ,        | 115 kg                                                                                                                 |
| Number of people (indoor)                                                                  |          | 2/1                                                                                                                    |
| Weight and dimensions                                                                      |          |                                                                                                                        |
| Platform weight*                                                                           |          | 2210 kg                                                                                                                |
| Platform dimensions (length x width)                                                       | lp / ep  | 2.20 m x 0.79 m                                                                                                        |
| Platform dimensions with extension (length x width)                                        | 47.4     | 3.10 m x 0.79 m                                                                                                        |
| Floor height (access)                                                                      | h20      | 1.25 m                                                                                                                 |
| Overall length                                                                             | 11       | 2.42 m                                                                                                                 |
| Overall width                                                                              | b1       | 0.82 m                                                                                                                 |
| Overall height                                                                             | h17      | 2.17 m                                                                                                                 |
| Overall height (stowed)                                                                    | h18 ***  | 1.98 m                                                                                                                 |
| Deck opening length                                                                        | dp       | 0.90 m                                                                                                                 |
| Overall length with platform extension                                                     | l15      | 3.31 m                                                                                                                 |
| Outside tuming radius - platform                                                           | Wa2      | 2.17 m                                                                                                                 |
| Internal turning radius                                                                    | WdZ      | 0 m                                                                                                                    |
| -                                                                                          |          | 0.02 m                                                                                                                 |
| Ground clearance with pothole guards deployed  Ground clearance with pothole guards folded | m6<br>m2 | 0.02 III<br>0.08 m                                                                                                     |
| Wheelbase                                                                                  |          | 1.75 m                                                                                                                 |
| Performances                                                                               | у        | 1.75 M                                                                                                                 |
| Drive speed - stowed                                                                       |          | 4.50 km/h                                                                                                              |
| Drive speed - raised                                                                       |          | 0.80 km/h                                                                                                              |
| Raise speed (laden) / Lower speed (laden)                                                  |          | 33 s / 32 s                                                                                                            |
| Gradeability                                                                               |          | 25 %                                                                                                                   |
| •                                                                                          |          | 3.50 ° / 1.50 °                                                                                                        |
| Indoor and outdoor max Tilt Rating (Fore and Aft / Side-to-Side)  Wheels                   |          | 3.30 / 1.30                                                                                                            |
|                                                                                            |          | Non-modeine                                                                                                            |
| Tires type Standard tires                                                                  |          | Non marking<br>15 x 5 in / 381 x 125 mm                                                                                |
|                                                                                            |          | 2 / 0                                                                                                                  |
| Drive wheels (front / rear)                                                                |          |                                                                                                                        |
| Steering wheels (front / rear)                                                             |          | 2 / 0                                                                                                                  |
| Braking wheels (front / rear)                                                              |          | 2 / 0                                                                                                                  |
| Service brake                                                                              |          | Electric                                                                                                               |
| Engine/Battery                                                                             |          |                                                                                                                        |
| Battery technology                                                                         |          | Semi-traction                                                                                                          |
| Number of batteries / Battery nominal voltage / Battery capacity                           |          | 4 / 6 V / 185 Ah                                                                                                       |
| Battery energy                                                                             |          | 4.40 kWh                                                                                                               |
| On-board charger (V / A)                                                                   |          | 24 V / 30 A                                                                                                            |
| Miscellaneous                                                                              |          |                                                                                                                        |
| Hydraulic Pressure                                                                         |          | 250 bar                                                                                                                |
| Hydraulic tank capacity                                                                    |          | 24                                                                                                                     |
| Sound pressure level (platform work station) (LpA)                                         |          | 66.60 dB                                                                                                               |
| Vibration on hands/arms                                                                    |          | < 0.50 m/s²                                                                                                            |
| Standards compliance                                                                       |          |                                                                                                                        |
| This machine is in compliance with:                                                        |          | European directives: 2006/42/EC- Machinery<br>(revised EN280-1:2022) - 2004/108/EC (EMC) -<br>2006/95/EC (Low voltage) |