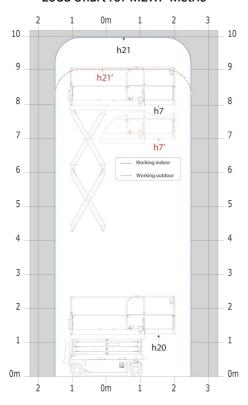

## SE 1008 - Load chart

### Load Chart for MEWP Metric

SE 1008 - Dimensional drawing

# **SE 1008**

|                                                                                            | SE 1008  | Created on April 26, 2025 at 7:50 PM UTC                                                                               |
|--------------------------------------------------------------------------------------------|----------|------------------------------------------------------------------------------------------------------------------------|
| Capacities                                                                                 |          | Metric                                                                                                                 |
| Working height maximum (indoor)                                                            | h21      | 9.99 m                                                                                                                 |
| Working height maximum (outdoor)                                                           | h21'     | 9 m                                                                                                                    |
| Platform height maximum (indoor)                                                           | h7       | 7.99 m                                                                                                                 |
| Platform height maximum (outdoor)                                                          | h7'      | 7 m                                                                                                                    |
| Platform capacity                                                                          | Q        | 230 kg                                                                                                                 |
| Max. capacity on the extension deck                                                        | ,        | 115 kg                                                                                                                 |
| Number of people (indoor)                                                                  |          | 2/1                                                                                                                    |
| Weight and dimensions                                                                      |          |                                                                                                                        |
| Platform weight*                                                                           |          | 2210 kg                                                                                                                |
| Platform dimensions (length x width)                                                       | lp / ep  | 2.20 m x 0.79 m                                                                                                        |
| Platform dimensions with extension (length x width)                                        | 47.4     | 3.10 m x 0.79 m                                                                                                        |
| Floor height (access)                                                                      | h20      | 1.25 m                                                                                                                 |
| Overall length                                                                             | 11       | 2.42 m                                                                                                                 |
| Overall width                                                                              | b1       | 0.82 m                                                                                                                 |
| Overall height                                                                             | h17      | 2.17 m                                                                                                                 |
| Overall height (stowed)                                                                    | h18 ***  | 1.98 m                                                                                                                 |
| Deck opening length                                                                        | dp       | 0.90 m                                                                                                                 |
| Overall length with platform extension                                                     | l15      | 3.31 m                                                                                                                 |
| Outside tuming radius - platform                                                           | Wa2      | 2.17 m                                                                                                                 |
| Internal turning radius                                                                    | WdZ      | 0 m                                                                                                                    |
| -                                                                                          |          | 0.02 m                                                                                                                 |
| Ground clearance with pothole guards deployed  Ground clearance with pothole guards folded | m6<br>m2 | 0.02 III<br>0.08 m                                                                                                     |
| Wheelbase                                                                                  |          | 1.75 m                                                                                                                 |
| Performances                                                                               | у        | 1.75 M                                                                                                                 |
| Drive speed - stowed                                                                       |          | 4.50 km/h                                                                                                              |
| Drive speed - raised                                                                       |          | 0.80 km/h                                                                                                              |
| Raise speed (laden) / Lower speed (laden)                                                  |          | 33 s / 32 s                                                                                                            |
| Gradeability                                                                               |          | 25 %                                                                                                                   |
| •                                                                                          |          | 3.50 ° / 1.50 °                                                                                                        |
| Indoor and outdoor max Tilt Rating (Fore and Aft / Side-to-Side)  Wheels                   |          | 3.30 / 1.30                                                                                                            |
|                                                                                            |          | Non-modeine                                                                                                            |
| Tires type Standard tires                                                                  |          | Non marking<br>15 x 5 in / 381 x 125 mm                                                                                |
|                                                                                            |          | 2 / 0                                                                                                                  |
| Drive wheels (front / rear)                                                                |          |                                                                                                                        |
| Steering wheels (front / rear)                                                             |          | 2 / 0                                                                                                                  |
| Braking wheels (front / rear)                                                              |          | 2 / 0                                                                                                                  |
| Service brake                                                                              |          | Electric                                                                                                               |
| Engine/Battery                                                                             |          |                                                                                                                        |
| Battery technology                                                                         |          | Semi-traction                                                                                                          |
| Number of batteries / Battery nominal voltage / Battery capacity                           |          | 4 / 6 V / 185 Ah                                                                                                       |
| Battery energy                                                                             |          | 4.40 kWh                                                                                                               |
| On-board charger (V / A)                                                                   |          | 24 V / 30 A                                                                                                            |
| Miscellaneous                                                                              |          |                                                                                                                        |
| Hydraulic Pressure                                                                         |          | 250 bar                                                                                                                |
| Hydraulic tank capacity                                                                    |          | 24                                                                                                                     |
| Sound pressure level (platform work station) (LpA)                                         |          | 66.60 dB                                                                                                               |
| Vibration on hands/arms                                                                    |          | < 0.50 m/s²                                                                                                            |
| Standards compliance                                                                       |          |                                                                                                                        |
| This machine is in compliance with:                                                        |          | European directives: 2006/42/EC- Machinery<br>(revised EN280-1:2022) - 2004/108/EC (EMC) -<br>2006/95/EC (Low voltage) |