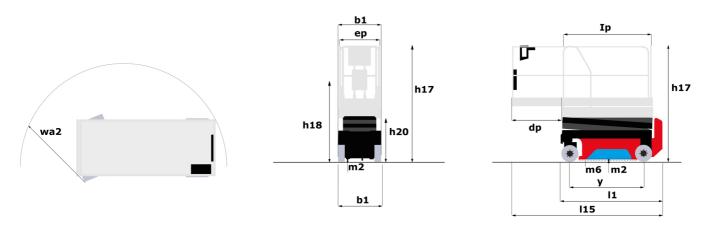

### Load Chart for MEWP Metric

SE 1008 - Dimensional drawing

# **SE 1008**

|                                                                  | SE 1008 Created on September 13, 2025 at 1:31 PM UTC |                                                                                                                                           |
|------------------------------------------------------------------|------------------------------------------------------|-------------------------------------------------------------------------------------------------------------------------------------------|
| Capacities                                                       |                                                      | Metric                                                                                                                                    |
| Working height                                                   | h21                                                  | 9.99 m                                                                                                                                    |
| Working height maximum (indoor)                                  | h21                                                  | 9.99 m                                                                                                                                    |
| Working height maximum (outdoor)                                 | h21'                                                 | 9 m                                                                                                                                       |
| Platform height maximum (indoor)                                 | h7                                                   | 7.99 m                                                                                                                                    |
| Platform height maximum (outdoor)                                | h7'                                                  | 7 m                                                                                                                                       |
| Platform capacity                                                | Q                                                    | 230 kg                                                                                                                                    |
| Max. capacity on the extension deck                              |                                                      | 115 kg                                                                                                                                    |
| Number of people (indoor / outdoor)                              |                                                      | 2 / 1                                                                                                                                     |
| Weight and dimensions                                            |                                                      |                                                                                                                                           |
| Platform weight*                                                 |                                                      | 2210 kg                                                                                                                                   |
| Platform dimensions (length x width)                             | lp / ep                                              | 2.20 m x 0.79 m                                                                                                                           |
| Platform dimensions with extension (length x width)              | 1                                                    | 3.10 m x 0.79 m                                                                                                                           |
| Floor height (access)                                            | h20                                                  | 1.25 m                                                                                                                                    |
| Overall length                                                   | I1                                                   | 2.42 m                                                                                                                                    |
| Overall width                                                    | b1                                                   | 0.82 m                                                                                                                                    |
| Overall height                                                   | h17                                                  | 2.17 m                                                                                                                                    |
| Overall height (stowed)                                          | h18 ***                                              | 1.98 m                                                                                                                                    |
| - ' '                                                            |                                                      | 0.90 m                                                                                                                                    |
| Deck opening length                                              | dp<br>115                                            | 3.31 m                                                                                                                                    |
| Overall length with platform extension                           |                                                      |                                                                                                                                           |
| Outside tuming radius - platform                                 | Wa2                                                  | 2.17 m                                                                                                                                    |
| Internal turning radius                                          |                                                      | 0 m                                                                                                                                       |
| Ground clearance with pothole guards deployed                    | m6                                                   | 0.02 m                                                                                                                                    |
| Ground clearance with pothole guards folded                      | m2                                                   | 0.08 m                                                                                                                                    |
| Wheelbase                                                        | у                                                    | 1.75 m                                                                                                                                    |
| Performances                                                     |                                                      |                                                                                                                                           |
| Drive speed - stowed                                             |                                                      | 4.50 km/h                                                                                                                                 |
| Drive speed - raised                                             |                                                      | 0.80 km/h                                                                                                                                 |
| Raise speed (laden) / Lower speed (laden)                        |                                                      | 33 s / 32 s                                                                                                                               |
| Gradeability                                                     |                                                      | 25 %                                                                                                                                      |
| Indoor and outdoor max Tilt Rating (Fore and Aft / Side-to-Side) |                                                      | 3.50 ° / 1.50 °                                                                                                                           |
| Wheels                                                           |                                                      |                                                                                                                                           |
| Tires type                                                       |                                                      | Non marking                                                                                                                               |
| Standard tires                                                   |                                                      | 15 x 5 in / 381 x 125 mm                                                                                                                  |
| Drive wheels (front / rear)                                      |                                                      | 2/0                                                                                                                                       |
| Steering wheels (front / rear)                                   |                                                      | 2 / 0                                                                                                                                     |
| Braking wheels (front / rear)                                    |                                                      | 2/0                                                                                                                                       |
| Service brake                                                    |                                                      | Electric                                                                                                                                  |
| Engine/Battery Engine/Battery                                    |                                                      |                                                                                                                                           |
| Battery technology                                               |                                                      | Semi-traction                                                                                                                             |
| Number of batteries / Battery nominal voltage / Battery capacity |                                                      | 4 / 6 V / 185 Ah                                                                                                                          |
| Battery energy                                                   |                                                      | 4.40 kW/h                                                                                                                                 |
| On-board charger (V / A)                                         | <u> </u>                                             | 24 V / 30 A                                                                                                                               |
| Miscellaneous                                                    |                                                      |                                                                                                                                           |
| Hydraulic Pressure                                               |                                                      | 250 bar                                                                                                                                   |
| Hydraulic tank capacity                                          |                                                      | 24                                                                                                                                        |
| Sound pressure level (platform work station) (LpA)               |                                                      | 66.60 dB                                                                                                                                  |
| Vibration on hands/arms                                          |                                                      | < 0.50 m/s²                                                                                                                               |
| Standards compliance                                             |                                                      |                                                                                                                                           |
| This machine is in compliance with:                              |                                                      | European directives: 2006/42/EC- Machinery<br>(revised EN280-1:2022) - 2004/108/EC (EMC) - EMC<br>according to EN 12895 / 2015 +A1 / 2019 |