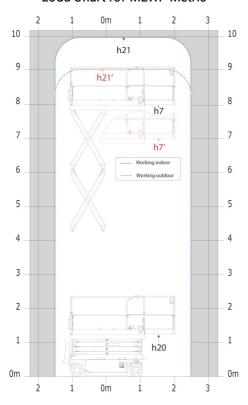

# SE 1008 - Load chart

# Load Chart for MEWP Metric

SE 1008 - Dimensional drawing

# **SE 1008**

|                                                                  | <b>SE 1008</b> Created on August 12, 2025 at 5:44 PM UTC |                                                                                                                                           |
|------------------------------------------------------------------|----------------------------------------------------------|-------------------------------------------------------------------------------------------------------------------------------------------|
| Capacities                                                       |                                                          | Metric                                                                                                                                    |
| Working height                                                   | h21                                                      | 9.99 m                                                                                                                                    |
| Working height maximum (indoor)                                  | h21                                                      | 9.99 m                                                                                                                                    |
| Working height maximum (outdoor)                                 | h21'                                                     | 9 m                                                                                                                                       |
| Platform height maximum (indoor)                                 | h7                                                       | 7.99 m                                                                                                                                    |
| Platform height maximum (outdoor)                                | h7'                                                      | 7 m                                                                                                                                       |
| Platform capacity                                                | Q                                                        | 230 kg                                                                                                                                    |
| Max. capacity on the extension deck                              |                                                          | 115 kg                                                                                                                                    |
| Number of people (indoor / outdoor)                              |                                                          | 2/1                                                                                                                                       |
| Weight and dimensions                                            |                                                          | <u>-, , , , , , , , , , , , , , , , , , , </u>                                                                                            |
| Platform weight*                                                 |                                                          | 2210 kg                                                                                                                                   |
| Platform dimensions (length x width)                             | lp / ep                                                  | 2.20 m x 0.79 m                                                                                                                           |
| Platform dimensions with extension (length x width)              | F F                                                      | 3.10 m x 0.79 m                                                                                                                           |
| Floor height (access)                                            | h20                                                      | 1.25 m                                                                                                                                    |
| Overall length                                                   | I1                                                       | 2.42 m                                                                                                                                    |
| Overall width                                                    | b1                                                       | 0.82 m                                                                                                                                    |
|                                                                  |                                                          | 2.17 m                                                                                                                                    |
| Overall height                                                   | h17                                                      |                                                                                                                                           |
| Overall height (stowed)                                          | h18 ***                                                  | 1.98 m                                                                                                                                    |
| Deck opening length                                              | dp                                                       | 0.90 m                                                                                                                                    |
| Overall length with platform extension                           | l15                                                      | 3.31 m                                                                                                                                    |
| Outside turning radius - platform                                | Wa2                                                      | 2.17 m                                                                                                                                    |
| Internal turning radius                                          |                                                          | 0 m                                                                                                                                       |
| Ground clearance with pothole guards deployed                    | m6                                                       | 0.02 m                                                                                                                                    |
| Ground clearance with pothole guards folded                      | m2                                                       | 0.08 m                                                                                                                                    |
| Wheelbase                                                        | у                                                        | 1.75 m                                                                                                                                    |
| Performances                                                     |                                                          |                                                                                                                                           |
| Drive speed - stowed                                             |                                                          | 4.50 km/h                                                                                                                                 |
| Drive speed - raised                                             |                                                          | 0.80 km/h                                                                                                                                 |
| Raise speed (laden) / Lower speed (laden)                        |                                                          | 33 s / 32 s                                                                                                                               |
| Gradeability                                                     |                                                          | 25 %                                                                                                                                      |
| Indoor and outdoor max Tilt Rating (Fore and Aft / Side-to-Side) |                                                          | 3.50 ° / 1.50 °                                                                                                                           |
| Wheels                                                           |                                                          |                                                                                                                                           |
| Tires type                                                       |                                                          | Non marking                                                                                                                               |
| Standard tires                                                   |                                                          | 15 x 5 in / 381 x 125 mm                                                                                                                  |
| Drive wheels (front / rear)                                      |                                                          | 2 / 0                                                                                                                                     |
| Steering wheels (front / rear)                                   |                                                          | 2 / 0                                                                                                                                     |
| Braking wheels (front / rear)                                    |                                                          | 2/0                                                                                                                                       |
| Service brake                                                    |                                                          | Electric                                                                                                                                  |
| Engine/Battery                                                   |                                                          |                                                                                                                                           |
| Battery technology                                               |                                                          | Semi-traction                                                                                                                             |
| Number of batteries / Battery nominal voltage / Battery capacity |                                                          | 4 / 6 V / 185 Ah                                                                                                                          |
| Battery energy                                                   |                                                          | 4.40 kW/h                                                                                                                                 |
| On-board charger (V / A)                                         |                                                          | 24 V / 30 A                                                                                                                               |
| Miscellaneous                                                    |                                                          |                                                                                                                                           |
| Hydraulic Pressure                                               |                                                          | 250 bar                                                                                                                                   |
| Hydraulic tank capacity                                          |                                                          | 241                                                                                                                                       |
| Sound pressure level (platform work station) (LpA)               |                                                          | 66.60 dB                                                                                                                                  |
| Vibration on hands/arms                                          |                                                          | < 0.50 m/s <sup>2</sup>                                                                                                                   |
| Standards compliance                                             |                                                          | · 0.00 my 0                                                                                                                               |
| This machine is in compliance with:                              |                                                          | European directives: 2006/42/EC- Machinery<br>(revised EN280-1:2022) - 2004/108/EC (EMC) - EMC<br>according to EN 12895 / 2015 +A1 / 2019 |