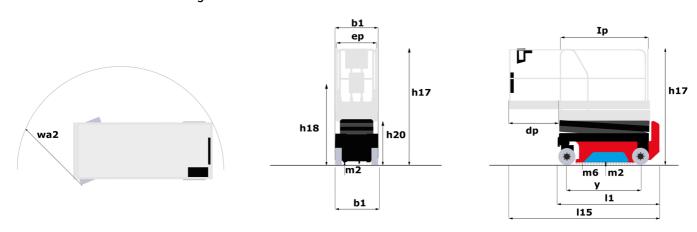

# Load Chart for MEWP Metric

SE 1008 - Dimensional drawing

# **SE 1008**

|                                                                  | <b>SE 1008</b> Created on August 12, 2025 at 5:44 PM UTC |                                                                                                                                           |
|------------------------------------------------------------------|----------------------------------------------------------|-------------------------------------------------------------------------------------------------------------------------------------------|
| Capacities                                                       |                                                          | Metric                                                                                                                                    |
| Working height                                                   | h21                                                      | 9.99 m                                                                                                                                    |
| Working height maximum (indoor)                                  | h21                                                      | 9.99 m                                                                                                                                    |
| Working height maximum (outdoor)                                 | h21'                                                     | 9 m                                                                                                                                       |
| Platform height maximum (indoor)                                 | h7                                                       | 7.99 m                                                                                                                                    |
| Platform height maximum (outdoor)                                | h7'                                                      | 7 m                                                                                                                                       |
| Platform capacity                                                | Q                                                        | 230 kg                                                                                                                                    |
| Max. capacity on the extension deck                              |                                                          | 115 kg                                                                                                                                    |
| Number of people (indoor / outdoor)                              |                                                          | 2/1                                                                                                                                       |
| Weight and dimensions                                            |                                                          | <u>-, , , , , , , , , , , , , , , , , , , </u>                                                                                            |
| Platform weight*                                                 |                                                          | 2210 kg                                                                                                                                   |
| Platform dimensions (length x width)                             | lp / ep                                                  | 2.20 m x 0.79 m                                                                                                                           |
| Platform dimensions with extension (length x width)              | F F                                                      | 3.10 m x 0.79 m                                                                                                                           |
| Floor height (access)                                            | h20                                                      | 1.25 m                                                                                                                                    |
| Overall length                                                   | I1                                                       | 2.42 m                                                                                                                                    |
| Overall width                                                    | b1                                                       | 0.82 m                                                                                                                                    |
|                                                                  |                                                          | 2.17 m                                                                                                                                    |
| Overall height                                                   | h17                                                      |                                                                                                                                           |
| Overall height (stowed)                                          | h18 ***                                                  | 1.98 m                                                                                                                                    |
| Deck opening length                                              | dp                                                       | 0.90 m                                                                                                                                    |
| Overall length with platform extension                           | l15                                                      | 3.31 m                                                                                                                                    |
| Outside turning radius - platform                                | Wa2                                                      | 2.17 m                                                                                                                                    |
| Internal turning radius                                          |                                                          | 0 m                                                                                                                                       |
| Ground clearance with pothole guards deployed                    | m6                                                       | 0.02 m                                                                                                                                    |
| Ground clearance with pothole guards folded                      | m2                                                       | 0.08 m                                                                                                                                    |
| Wheelbase                                                        | у                                                        | 1.75 m                                                                                                                                    |
| Performances                                                     |                                                          |                                                                                                                                           |
| Drive speed - stowed                                             |                                                          | 4.50 km/h                                                                                                                                 |
| Drive speed - raised                                             |                                                          | 0.80 km/h                                                                                                                                 |
| Raise speed (laden) / Lower speed (laden)                        |                                                          | 33 s / 32 s                                                                                                                               |
| Gradeability                                                     |                                                          | 25 %                                                                                                                                      |
| Indoor and outdoor max Tilt Rating (Fore and Aft / Side-to-Side) |                                                          | 3.50 ° / 1.50 °                                                                                                                           |
| Wheels                                                           |                                                          |                                                                                                                                           |
| Tires type                                                       |                                                          | Non marking                                                                                                                               |
| Standard tires                                                   |                                                          | 15 x 5 in / 381 x 125 mm                                                                                                                  |
| Drive wheels (front / rear)                                      |                                                          | 2 / 0                                                                                                                                     |
| Steering wheels (front / rear)                                   |                                                          | 2 / 0                                                                                                                                     |
| Braking wheels (front / rear)                                    |                                                          | 2/0                                                                                                                                       |
| Service brake                                                    |                                                          | Electric                                                                                                                                  |
| Engine/Battery                                                   |                                                          |                                                                                                                                           |
| Battery technology                                               |                                                          | Semi-traction                                                                                                                             |
| Number of batteries / Battery nominal voltage / Battery capacity |                                                          | 4 / 6 V / 185 Ah                                                                                                                          |
| Battery energy                                                   |                                                          | 4.40 kW/h                                                                                                                                 |
| On-board charger (V / A)                                         |                                                          | 24 V / 30 A                                                                                                                               |
| Miscellaneous                                                    |                                                          |                                                                                                                                           |
| Hydraulic Pressure                                               |                                                          | 250 bar                                                                                                                                   |
| Hydraulic tank capacity                                          |                                                          | 241                                                                                                                                       |
| Sound pressure level (platform work station) (LpA)               |                                                          | 66.60 dB                                                                                                                                  |
| Vibration on hands/arms                                          |                                                          | < 0.50 m/s <sup>2</sup>                                                                                                                   |
| Standards compliance                                             |                                                          | · 0.00 my 0                                                                                                                               |
| This machine is in compliance with:                              |                                                          | European directives: 2006/42/EC- Machinery<br>(revised EN280-1:2022) - 2004/108/EC (EMC) - EMC<br>according to EN 12895 / 2015 +A1 / 2019 |