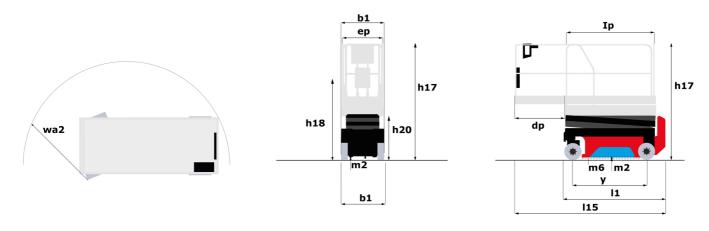

# **SE 1008**

|                                                                  | SE 1008 | Created on July 31, 2025 at 5:29 PM UTC                                                                                                   |
|------------------------------------------------------------------|---------|-------------------------------------------------------------------------------------------------------------------------------------------|
| Capacities                                                       |         | Metric                                                                                                                                    |
| Working height                                                   | h21     | 9.99 m                                                                                                                                    |
| Working height maximum (indoor)                                  | h21     | 9.99 m                                                                                                                                    |
| Working height maximum (outdoor)                                 | h21'    | 9 m                                                                                                                                       |
| Platform height maximum (indoor)                                 | h7      | 7.99 m                                                                                                                                    |
| Platform height maximum (outdoor)                                | h7'     | 7 m                                                                                                                                       |
| Platform capacity                                                | Q       | 230 kg                                                                                                                                    |
| Max. capacity on the extension deck                              |         | 115 kg                                                                                                                                    |
| Number of people (indoor / outdoor)                              |         | 2/1                                                                                                                                       |
| Weight and dimensions                                            |         |                                                                                                                                           |
| Platform weight*                                                 |         | 2210 kg                                                                                                                                   |
| Platform dimensions (length x width)                             | lp / ep | 2.20 m x 0.79 m                                                                                                                           |
| Platform dimensions with extension (length x width)              |         | 3.10 m x 0.79 m                                                                                                                           |
| Floor height (access)                                            | h20     | 1.25 m                                                                                                                                    |
| Overall length                                                   | l1      | 2.42 m                                                                                                                                    |
| Overall width                                                    | b1      | 0.82 m                                                                                                                                    |
| Overall height                                                   | h17     | 2.17 m                                                                                                                                    |
| Overall height (stowed)                                          | h18 *** | 1.98 m                                                                                                                                    |
| Deck opening length                                              | dp      | 0.90 m                                                                                                                                    |
| Overall length with platform extension                           | l15     | 3.31 m                                                                                                                                    |
| Outside turning radius - platform                                | Wa2     | 2.17 m                                                                                                                                    |
| Internal turning radius                                          | WuZ     | 0 m                                                                                                                                       |
| Ground clearance with pothole guards deployed                    | m6      | 0.02 m                                                                                                                                    |
| Ground clearance with pothole guards folded                      | m2      | 0.02 m                                                                                                                                    |
| Wheelbase                                                        | IIIZ    | 1.75 m                                                                                                                                    |
| Performances                                                     | у       | 1.75 III                                                                                                                                  |
| Drive speed - stowed                                             |         | 4.50 km/h                                                                                                                                 |
| Drive speed - raised                                             |         | 4.50 km/h                                                                                                                                 |
| •                                                                |         | 33 s / 32 s                                                                                                                               |
| Raise speed (laden) / Lower speed (laden)  Gradeability          |         | 25 %                                                                                                                                      |
| Indoor and outdoor max Tilt Rating (Fore and Aft / Side-to-Side) |         | 3.50 ° / 1.50 °                                                                                                                           |
| Wheels                                                           |         | 3.50 / 1.50                                                                                                                               |
| Tires type                                                       |         | Non marking                                                                                                                               |
|                                                                  |         | 15 x 5 in / 381 x 125 mm                                                                                                                  |
| Standard tires                                                   |         |                                                                                                                                           |
| Drive wheels (front / rear)                                      |         | 2 / 0                                                                                                                                     |
| Steering wheels (front / rear)                                   |         | 2 / 0                                                                                                                                     |
| Braking wheels (front / rear)                                    |         | 2 / 0                                                                                                                                     |
| Service brake                                                    |         | Electric                                                                                                                                  |
| Engine/Battery                                                   |         | 0 11 1                                                                                                                                    |
| Battery technology                                               |         | Semi-traction                                                                                                                             |
| Number of batteries / Battery nominal voltage / Battery capacity |         | 4 / 6 V / 185 Ah                                                                                                                          |
| Battery energy                                                   |         | 4.40 kW/h                                                                                                                                 |
| On-board charger (V / A)                                         |         | 24 V / 30 A                                                                                                                               |
| Miscellaneous                                                    |         |                                                                                                                                           |
| Hydraulic Pressure                                               |         | 250 bar                                                                                                                                   |
| Hydraulic tank capacity                                          |         | 24 I                                                                                                                                      |
| Sound pressure level (platform work station) (LpA)               |         | 66.60 dB                                                                                                                                  |
| Vibration on hands/arms                                          |         | < 0.50 m/s²                                                                                                                               |
| Standards compliance                                             |         |                                                                                                                                           |
| This machine is in compliance with:                              |         | European directives: 2006/42/EC- Machinery<br>(revised EN280-1:2022) - 2004/108/EC (EMC) - EMC<br>according to EN 12895 / 2015 +A1 / 2019 |