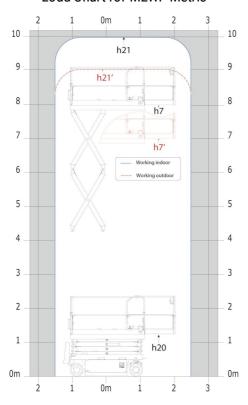

## SE 1008 - Load chart

### Load Chart for MEWP Metric

SE 1008 - Dimensional drawing

# **SE 1008**

|                                                                  | SE 1008 | Created on July 31, 2025 at 5:29 PM UTC                                                                                                   |
|------------------------------------------------------------------|---------|-------------------------------------------------------------------------------------------------------------------------------------------|
| Capacities                                                       |         | Metric                                                                                                                                    |
| Working height                                                   | h21     | 9.99 m                                                                                                                                    |
| Working height maximum (indoor)                                  | h21     | 9.99 m                                                                                                                                    |
| Working height maximum (outdoor)                                 | h21'    | 9 m                                                                                                                                       |
| Platform height maximum (indoor)                                 | h7      | 7.99 m                                                                                                                                    |
| Platform height maximum (outdoor)                                | h7'     | 7 m                                                                                                                                       |
| Platform capacity                                                | Q       | 230 kg                                                                                                                                    |
| Max. capacity on the extension deck                              |         | 115 kg                                                                                                                                    |
| Number of people (indoor / outdoor)                              |         | 2/1                                                                                                                                       |
| Weight and dimensions                                            |         |                                                                                                                                           |
| Platform weight*                                                 |         | 2210 kg                                                                                                                                   |
| Platform dimensions (length x width)                             | lp / ep | 2.20 m x 0.79 m                                                                                                                           |
| Platform dimensions with extension (length x width)              |         | 3.10 m x 0.79 m                                                                                                                           |
| Floor height (access)                                            | h20     | 1.25 m                                                                                                                                    |
| Overall length                                                   | l1      | 2.42 m                                                                                                                                    |
| Overall width                                                    | b1      | 0.82 m                                                                                                                                    |
| Overall height                                                   | h17     | 2.17 m                                                                                                                                    |
| Overall height (stowed)                                          | h18 *** | 1.98 m                                                                                                                                    |
| Deck opening length                                              | dp      | 0.90 m                                                                                                                                    |
| Overall length with platform extension                           | l15     | 3.31 m                                                                                                                                    |
| Outside turning radius - platform                                | Wa2     | 2.17 m                                                                                                                                    |
| Internal turning radius                                          | WuZ     | 0 m                                                                                                                                       |
| Ground clearance with pothole guards deployed                    | m6      | 0.02 m                                                                                                                                    |
| Ground clearance with pothole guards folded                      | m2      | 0.02 m                                                                                                                                    |
| Wheelbase                                                        | IIIZ    | 1.75 m                                                                                                                                    |
| Performances                                                     | у       | 1.75 III                                                                                                                                  |
| Drive speed - stowed                                             |         | 4.50 km/h                                                                                                                                 |
| Drive speed - raised                                             |         | 4.50 km/h                                                                                                                                 |
| •                                                                |         | 33 s / 32 s                                                                                                                               |
| Raise speed (laden) / Lower speed (laden)  Gradeability          |         | 25 %                                                                                                                                      |
| Indoor and outdoor max Tilt Rating (Fore and Aft / Side-to-Side) |         | 3.50 ° / 1.50 °                                                                                                                           |
| Wheels                                                           |         | 3.50 / 1.50                                                                                                                               |
| Tires type                                                       |         | Non marking                                                                                                                               |
|                                                                  |         | 15 x 5 in / 381 x 125 mm                                                                                                                  |
| Standard tires                                                   |         |                                                                                                                                           |
| Drive wheels (front / rear)                                      |         | 2 / 0                                                                                                                                     |
| Steering wheels (front / rear)                                   |         | 2 / 0                                                                                                                                     |
| Braking wheels (front / rear)                                    |         | 2 / 0                                                                                                                                     |
| Service brake                                                    |         | Electric                                                                                                                                  |
| Engine/Battery                                                   |         | 0 11 1                                                                                                                                    |
| Battery technology                                               |         | Semi-traction                                                                                                                             |
| Number of batteries / Battery nominal voltage / Battery capacity |         | 4 / 6 V / 185 Ah                                                                                                                          |
| Battery energy                                                   |         | 4.40 kW/h                                                                                                                                 |
| On-board charger (V / A)                                         |         | 24 V / 30 A                                                                                                                               |
| Miscellaneous                                                    |         |                                                                                                                                           |
| Hydraulic Pressure                                               |         | 250 bar                                                                                                                                   |
| Hydraulic tank capacity                                          |         | 24 I                                                                                                                                      |
| Sound pressure level (platform work station) (LpA)               |         | 66.60 dB                                                                                                                                  |
| Vibration on hands/arms                                          |         | < 0.50 m/s²                                                                                                                               |
| Standards compliance                                             |         |                                                                                                                                           |
| This machine is in compliance with:                              |         | European directives: 2006/42/EC- Machinery<br>(revised EN280-1:2022) - 2004/108/EC (EMC) - EMC<br>according to EN 12895 / 2015 +A1 / 2019 |