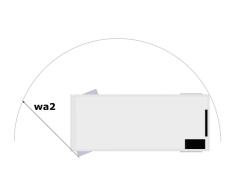

Technical sheet :

| Capacities                                                       |         | Metric                                                                                                                                    |
|------------------------------------------------------------------|---------|-------------------------------------------------------------------------------------------------------------------------------------------|
| Working height                                                   | h21     | 9.99 m                                                                                                                                    |
| Working height maximum (indoor)                                  | h21     | 9.99 m                                                                                                                                    |
| Working height maximum (outdoor)                                 | h21'    | 9 m                                                                                                                                       |
| Platform height maximum (indoor)                                 | h7      | 7.99 m                                                                                                                                    |
| Platform height maximum (outdoor)                                | h7'     | 7 m                                                                                                                                       |
| Platform capacity                                                | Q       | 230 kg                                                                                                                                    |
| Max. capacity on the extension deck                              |         | 115 kg                                                                                                                                    |
| Number of people (indoor / outdoor)                              |         | 2 / 1                                                                                                                                     |
| Weight and dimensions                                            |         |                                                                                                                                           |
| Platform weight*                                                 |         | 2210 kg                                                                                                                                   |
| Platform dimensions (length x width)                             | lp / ep | 2.20 m x 0.79 m                                                                                                                           |
| Platform dimensions with extension (length x width)              |         | 3.10 m x 0.79 m                                                                                                                           |
| Floor height (access)                                            | h20     | 1.25 m                                                                                                                                    |
| Overall length                                                   | 11      | 2.42 m                                                                                                                                    |
| Overall width                                                    | b1      | 0.82 m                                                                                                                                    |
| Overall height                                                   | h17     | 2.17 m                                                                                                                                    |
| Overall height (stowed)                                          | h18 *** | 1.98 m                                                                                                                                    |
| Deck opening length                                              | dp      | 0.90 m                                                                                                                                    |
| Overall length with platform extension                           | 115     | 3.31 m                                                                                                                                    |
| Outside tuming radius - platform                                 | Wa2     | 2.17 m                                                                                                                                    |
| Internal turning radius                                          |         | 0 m                                                                                                                                       |
| Ground clearance with pothole guards deployed                    | m6      | 0.02 m                                                                                                                                    |
| Ground clearance with pothole guards folded                      | m2      | 0.08 m                                                                                                                                    |
| Wheelbase                                                        | v       | 1.75 m                                                                                                                                    |
| Performances                                                     | ,       |                                                                                                                                           |
| Drive speed - stowed                                             |         | 4.50 km/h                                                                                                                                 |
| Drive speed - raised                                             |         | 0.80 km/h                                                                                                                                 |
| Raise speed (laden) / Lower speed (laden)                        |         | 33 s / 32 s                                                                                                                               |
| Gradeability                                                     |         | 25 %                                                                                                                                      |
| Indoor and outdoor max Tilt Rating (Fore and Aft / Side-to-Side) |         | 3.50 ° / 1.50 °                                                                                                                           |
| Wheels                                                           |         |                                                                                                                                           |
| Tires type                                                       |         | Non marking                                                                                                                               |
| Standard tires                                                   |         | 15 x 5 in / 381 x 125 mm                                                                                                                  |
| Drive wheels (front / rear)                                      |         | 2 / 0                                                                                                                                     |
| Steering wheels (front / rear)                                   |         | 2 / 0                                                                                                                                     |
| Braking wheels (front / rear)                                    |         | 2 / 0                                                                                                                                     |
| Service brake                                                    |         | Electric                                                                                                                                  |
| Engine/Battery                                                   |         |                                                                                                                                           |
| Battery technology                                               |         | Semi-traction                                                                                                                             |
| Number of batteries / Battery nominal voltage / Battery capacity |         | 4 / 6 V / 185 Ah                                                                                                                          |
| Battery energy                                                   |         | 4.40 kW/h                                                                                                                                 |
| On-board charger (V / A)                                         |         | 24 V / 30 A                                                                                                                               |
| Miscellaneous                                                    |         |                                                                                                                                           |
| Hydraulic Pressure                                               |         | 250 bar                                                                                                                                   |
| Hydraulic tank capacity                                          |         | 24                                                                                                                                        |
| Sound pressure level (platform work station) (LpA)               |         | 66.60 dB                                                                                                                                  |
| Vibration on hands/arms                                          |         | < 0.50 m/s²                                                                                                                               |
| Standards compliance                                             |         |                                                                                                                                           |
| This machine is in compliance with:                              |         | European directives: 2006/42/EC- Machinery<br>(revised EN280-1:2022) - 2004/108/EC (EMC) - EMC<br>according to EN 12895 / 2015 +A1 / 2019 |

# SE 1008 - Dimensional drawing