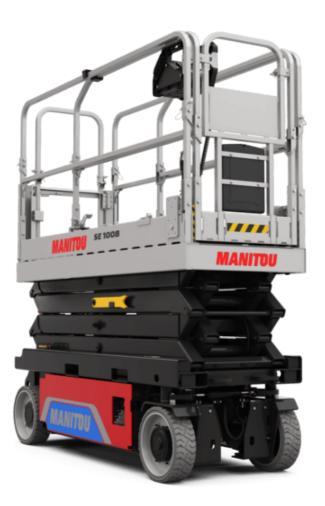

SE 1008 Created on September 13, 2025 at 1:29 PM UTC

\*Varies according to options and standards of the country to which the machine is delivered  $^{\star\star\star}$  With folded guardrail