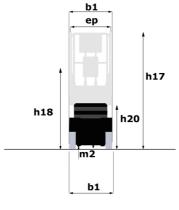

Technical sheet :

| Capacities                                                       |         | Metric                                                                                                                                    |
|------------------------------------------------------------------|---------|-------------------------------------------------------------------------------------------------------------------------------------------|
| Working height                                                   | h21     | 9.99 m                                                                                                                                    |
| Working height maximum (indoor)                                  | h21     | 9.99 m                                                                                                                                    |
| Working height maximum (outdoor)                                 | h21'    | 9 m                                                                                                                                       |
| Platform height maximum (indoor)                                 | h7      | 7.99 m                                                                                                                                    |
| Platform height maximum (outdoor)                                | h7'     | 7 m                                                                                                                                       |
| Platform capacity                                                | Q       | 230 kg                                                                                                                                    |
| Max. capacity on the extension deck                              |         | 115 kg                                                                                                                                    |
| Number of people (indoor / outdoor)                              |         | 2 / 1                                                                                                                                     |
| Weight and dimensions                                            |         |                                                                                                                                           |
| Platform weight*                                                 |         | 2210 kg                                                                                                                                   |
| Platform dimensions (length x width)                             | lp / ep | 2.20 m x 0.79 m                                                                                                                           |
| Platform dimensions with extension (length x width)              |         | 3.10 m x 0.79 m                                                                                                                           |
| Floor height (access)                                            | h20     | 1.25 m                                                                                                                                    |
| Overall length                                                   | 11      | 2.42 m                                                                                                                                    |
| Overall width                                                    | b1      | 0.82 m                                                                                                                                    |
| Overall height                                                   | h17     | 2.17 m                                                                                                                                    |
| Overall height (stowed)                                          | h18 *** | 1.98 m                                                                                                                                    |
| Deck opening length                                              | dp      | 0.90 m                                                                                                                                    |
| Overall length with platform extension                           | 115     | 3.31 m                                                                                                                                    |
| Outside tuming radius - platform                                 | Wa2     | 2.17 m                                                                                                                                    |
| Internal turning radius                                          |         | 0 m                                                                                                                                       |
| Ground clearance with pothole guards deployed                    | m6      | 0.02 m                                                                                                                                    |
| Ground clearance with pothole guards folded                      | m2      | 0.08 m                                                                                                                                    |
| Wheelbase                                                        | v       | 1.75 m                                                                                                                                    |
| Performances                                                     | ,       |                                                                                                                                           |
| Drive speed - stowed                                             |         | 4.50 km/h                                                                                                                                 |
| Drive speed - raised                                             |         | 0.80 km/h                                                                                                                                 |
| Raise speed (laden) / Lower speed (laden)                        |         | 33 s / 32 s                                                                                                                               |
| Gradeability                                                     |         | 25 %                                                                                                                                      |
| Indoor and outdoor max Tilt Rating (Fore and Aft / Side-to-Side) |         | 3.50 ° / 1.50 °                                                                                                                           |
| Wheels                                                           |         |                                                                                                                                           |
| Tires type                                                       |         | Non marking                                                                                                                               |
| Standard tires                                                   |         | 15 x 5 in / 381 x 125 mm                                                                                                                  |
| Drive wheels (front / rear)                                      |         | 2 / 0                                                                                                                                     |
| Steering wheels (front / rear)                                   |         | 2 / 0                                                                                                                                     |
| Braking wheels (front / rear)                                    |         | 2 / 0                                                                                                                                     |
| Service brake                                                    |         | Electric                                                                                                                                  |
| Engine/Battery                                                   |         |                                                                                                                                           |
| Battery technology                                               |         | Semi-traction                                                                                                                             |
| Number of batteries / Battery nominal voltage / Battery capacity |         | 4 / 6 V / 185 Ah                                                                                                                          |
| Battery energy                                                   |         | 4.40 kW/h                                                                                                                                 |
| On-board charger (V / A)                                         |         | 24 V / 30 A                                                                                                                               |
| Miscellaneous                                                    |         |                                                                                                                                           |
| Hydraulic Pressure                                               |         | 250 bar                                                                                                                                   |
| Hydraulic tank capacity                                          |         | 24                                                                                                                                        |
| Sound pressure level (platform work station) (LpA)               |         | 66.60 dB                                                                                                                                  |
| Vibration on hands/arms                                          |         | < 0.50 m/s²                                                                                                                               |
| Standards compliance                                             |         |                                                                                                                                           |
| This machine is in compliance with:                              |         | European directives: 2006/42/EC- Machinery<br>(revised EN280-1:2022) - 2004/108/EC (EMC) - EMC<br>according to EN 12895 / 2015 +A1 / 2019 |

# SE 1008 - Dimensional drawing