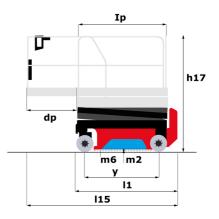

# SE 1008 - Dimensional drawing

Technical sheet :

| Capacities                                                       |         | Metric                                                                                                                                    |
|------------------------------------------------------------------|---------|-------------------------------------------------------------------------------------------------------------------------------------------|
| Working height                                                   | h21     | 9.99 m                                                                                                                                    |
| Working height maximum (indoor)                                  | h21     | 9.99 m                                                                                                                                    |
| Working height maximum (outdoor)                                 | h21'    | 9 m                                                                                                                                       |
| Platform height maximum (indoor)                                 | h7      | 7.99 m                                                                                                                                    |
| Platform height maximum (outdoor)                                | h7'     | 7 m                                                                                                                                       |
| Platform capacity                                                | Q       | 230 kg                                                                                                                                    |
| Max. capacity on the extension deck                              |         | 115 kg                                                                                                                                    |
| Number of people (indoor / outdoor)                              |         | 2 / 1                                                                                                                                     |
| Weight and dimensions                                            |         |                                                                                                                                           |
| Platform weight*                                                 |         | 2210 kg                                                                                                                                   |
| Platform dimensions (length x width)                             | lp / ep | 2.20 m x 0.79 m                                                                                                                           |
| Platform dimensions with extension (length x width)              |         | 3.10 m x 0.79 m                                                                                                                           |
| Floor height (access)                                            | h20     | 1.25 m                                                                                                                                    |
| Overall length                                                   | 11      | 2.42 m                                                                                                                                    |
| Overall width                                                    | b1      | 0.82 m                                                                                                                                    |
| Overall height                                                   | h17     | 2.17 m                                                                                                                                    |
| Overall height (stowed)                                          | h18 *** | 1.98 m                                                                                                                                    |
| Deck opening length                                              | dp      | 0.90 m                                                                                                                                    |
| Overall length with platform extension                           | 115     | 3.31 m                                                                                                                                    |
| Outside tuming radius - platform                                 | Wa2     | 2.17 m                                                                                                                                    |
| Internal turning radius                                          |         | 0 m                                                                                                                                       |
| Ground clearance with pothole guards deployed                    | m6      | 0.02 m                                                                                                                                    |
| Ground clearance with pothole guards folded                      | m2      | 0.08 m                                                                                                                                    |
| Wheelbase                                                        | v       | 1.75 m                                                                                                                                    |
| Performances                                                     | ,       |                                                                                                                                           |
| Drive speed - stowed                                             |         | 4.50 km/h                                                                                                                                 |
| Drive speed - raised                                             |         | 0.80 km/h                                                                                                                                 |
| Raise speed (laden) / Lower speed (laden)                        |         | 33 s / 32 s                                                                                                                               |
| Gradeability                                                     |         | 25 %                                                                                                                                      |
| Indoor and outdoor max Tilt Rating (Fore and Aft / Side-to-Side) |         | 3.50 ° / 1.50 °                                                                                                                           |
| Wheels                                                           |         |                                                                                                                                           |
| Tires type                                                       |         | Non marking                                                                                                                               |
| Standard tires                                                   |         | 15 x 5 in / 381 x 125 mm                                                                                                                  |
| Drive wheels (front / rear)                                      |         | 2 / 0                                                                                                                                     |
| Steering wheels (front / rear)                                   |         | 2 / 0                                                                                                                                     |
| Braking wheels (front / rear)                                    |         | 2 / 0                                                                                                                                     |
| Service brake                                                    |         | Electric                                                                                                                                  |
| Engine/Battery                                                   |         |                                                                                                                                           |
| Battery technology                                               |         | Semi-traction                                                                                                                             |
| Number of batteries / Battery nominal voltage / Battery capacity |         | 4 / 6 V / 185 Ah                                                                                                                          |
| Battery energy                                                   |         | 4.40 kW/h                                                                                                                                 |
| On-board charger (V / A)                                         |         | 24 V / 30 A                                                                                                                               |
| Miscellaneous                                                    |         |                                                                                                                                           |
| Hydraulic Pressure                                               |         | 250 bar                                                                                                                                   |
| Hydraulic tank capacity                                          |         | 24                                                                                                                                        |
| Sound pressure level (platform work station) (LpA)               |         | 66.60 dB                                                                                                                                  |
| Vibration on hands/arms                                          |         | < 0.50 m/s²                                                                                                                               |
| Standards compliance                                             |         |                                                                                                                                           |
| This machine is in compliance with:                              |         | European directives: 2006/42/EC- Machinery<br>(revised EN280-1:2022) - 2004/108/EC (EMC) - EMC<br>according to EN 12895 / 2015 +A1 / 2019 |