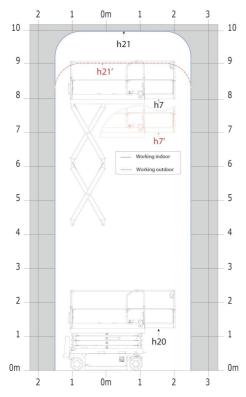

Technical sheet :

| Capacities                                                       |         | Metric                                                                                                                                    |
|------------------------------------------------------------------|---------|-------------------------------------------------------------------------------------------------------------------------------------------|
| Working height                                                   | h21     | 9.99 m                                                                                                                                    |
| Working height maximum (indoor)                                  | h21     | 9.99 m                                                                                                                                    |
| Working height maximum (outdoor)                                 | h21'    | 9 m                                                                                                                                       |
| Platform height maximum (indoor)                                 | h7      | 7.99 m                                                                                                                                    |
| Platform height maximum (outdoor)                                | h7'     | 7 m                                                                                                                                       |
| Platform capacity                                                | Q       | 230 kg                                                                                                                                    |
| Max. capacity on the extension deck                              |         | 115 kg                                                                                                                                    |
| Number of people (indoor / outdoor)                              |         | 2 / 1                                                                                                                                     |
| Weight and dimensions                                            |         |                                                                                                                                           |
| Platform weight*                                                 |         | 2210 kg                                                                                                                                   |
| Platform dimensions (length x width)                             | lp / ep | 2.20 m x 0.79 m                                                                                                                           |
| Platform dimensions with extension (length x width)              |         | 3.10 m x 0.79 m                                                                                                                           |
| Floor height (access)                                            | h20     | 1.25 m                                                                                                                                    |
| Overall length                                                   | 11      | 2.42 m                                                                                                                                    |
| Overall width                                                    | b1      | 0.82 m                                                                                                                                    |
| Overall height                                                   | h17     | 2.17 m                                                                                                                                    |
| Overall height (stowed)                                          | h18 *** | 1.98 m                                                                                                                                    |
| Deck opening length                                              | dp      | 0.90 m                                                                                                                                    |
| Overall length with platform extension                           | 115     | 3.31 m                                                                                                                                    |
| Outside tuming radius - platform                                 | Wa2     | 2.17 m                                                                                                                                    |
| Internal turning radius                                          |         | 0 m                                                                                                                                       |
| Ground clearance with pothole guards deployed                    | m6      | 0.02 m                                                                                                                                    |
| Ground clearance with pothole guards folded                      | m2      | 0.08 m                                                                                                                                    |
| Wheelbase                                                        | v       | 1.75 m                                                                                                                                    |
| Performances                                                     | ,       |                                                                                                                                           |
| Drive speed - stowed                                             |         | 4.50 km/h                                                                                                                                 |
| Drive speed - raised                                             |         | 0.80 km/h                                                                                                                                 |
| Raise speed (laden) / Lower speed (laden)                        |         | 33 s / 32 s                                                                                                                               |
| Gradeability                                                     |         | 25 %                                                                                                                                      |
| Indoor and outdoor max Tilt Rating (Fore and Aft / Side-to-Side) |         | 3.50 ° / 1.50 °                                                                                                                           |
| Wheels                                                           |         |                                                                                                                                           |
| Tires type                                                       |         | Non marking                                                                                                                               |
| Standard tires                                                   |         | 15 x 5 in / 381 x 125 mm                                                                                                                  |
| Drive wheels (front / rear)                                      |         | 2 / 0                                                                                                                                     |
| Steering wheels (front / rear)                                   |         | 2 / 0                                                                                                                                     |
| Braking wheels (front / rear)                                    |         | 2 / 0                                                                                                                                     |
| Service brake                                                    |         | Electric                                                                                                                                  |
| Engine/Battery                                                   |         |                                                                                                                                           |
| Battery technology                                               |         | Semi-traction                                                                                                                             |
| Number of batteries / Battery nominal voltage / Battery capacity |         | 4 / 6 V / 185 Ah                                                                                                                          |
| Battery energy                                                   |         | 4.40 kW/h                                                                                                                                 |
| On-board charger (V / A)                                         |         | 24 V / 30 A                                                                                                                               |
| Miscellaneous                                                    |         |                                                                                                                                           |
| Hydraulic Pressure                                               |         | 250 bar                                                                                                                                   |
| Hydraulic tank capacity                                          |         | 24                                                                                                                                        |
| Sound pressure level (platform work station) (LpA)               |         | 66.60 dB                                                                                                                                  |
| Vibration on hands/arms                                          |         | < 0.50 m/s²                                                                                                                               |
| Standards compliance                                             |         |                                                                                                                                           |
| This machine is in compliance with:                              |         | European directives: 2006/42/EC- Machinery<br>(revised EN280-1:2022) - 2004/108/EC (EMC) - EMC<br>according to EN 12895 / 2015 +A1 / 2019 |

# SE 1008 - Dimensional drawing