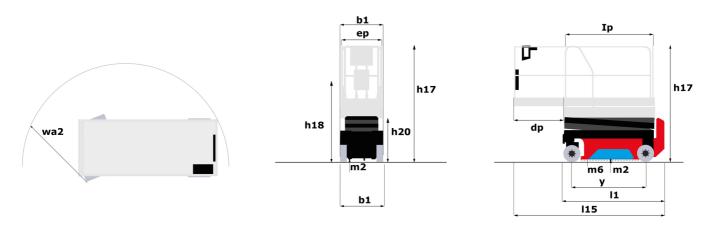

# **SE 1008**

|                                                                  | SE 1008 Created on September 13, 2025 at 1:22 PM UTC |                                                                                                                                           |
|------------------------------------------------------------------|------------------------------------------------------|-------------------------------------------------------------------------------------------------------------------------------------------|
| Capacities                                                       |                                                      | Metric                                                                                                                                    |
| Working height                                                   | h21                                                  | 9.99 m                                                                                                                                    |
| Working height maximum (indoor)                                  | h21                                                  | 9.99 m                                                                                                                                    |
| Working height maximum (outdoor)                                 | h21'                                                 | 9 m                                                                                                                                       |
| Platform height maximum (indoor)                                 | h7                                                   | 7.99 m                                                                                                                                    |
| Platform height maximum (outdoor)                                | h7'                                                  | 7 m                                                                                                                                       |
| Platform capacity                                                | Q                                                    | 230 kg                                                                                                                                    |
| Max. capacity on the extension deck                              |                                                      | 115 kg                                                                                                                                    |
| Number of people (indoor / outdoor)                              |                                                      | 2 / 1                                                                                                                                     |
| Weight and dimensions                                            |                                                      | 27.                                                                                                                                       |
| Platform weight*                                                 |                                                      | 2210 kg                                                                                                                                   |
| Platform dimensions (length x width)                             | lp / ep                                              | 2.20 m x 0.79 m                                                                                                                           |
| Platform dimensions with extension (length x width)              | .р./ ср                                              | 3.10 m x 0.79 m                                                                                                                           |
| Floor height (access)                                            | h20                                                  | 1.25 m                                                                                                                                    |
| Overall length                                                   | I120                                                 | 2.42 m                                                                                                                                    |
| Overall width                                                    | b1                                                   | 0.82 m                                                                                                                                    |
| Overall height                                                   |                                                      | 0.82 III<br>2.17 m                                                                                                                        |
| •                                                                | h17                                                  |                                                                                                                                           |
| Overall height (stowed)                                          | h18 ***                                              | 1.98 m                                                                                                                                    |
| Deck opening length                                              | dp                                                   | 0.90 m                                                                                                                                    |
| Overall length with platform extension                           | l15                                                  | 3.31 m                                                                                                                                    |
| Outside turning radius - platform                                | Wa2                                                  | 2.17 m                                                                                                                                    |
| Internal turning radius                                          |                                                      | 0 m                                                                                                                                       |
| Ground clearance with pothole guards deployed                    | m6                                                   | 0.02 m                                                                                                                                    |
| Ground clearance with pothole guards folded                      | m2                                                   | 0.08 m                                                                                                                                    |
| Wheelbase                                                        | у                                                    | 1.75 m                                                                                                                                    |
| Performances                                                     |                                                      |                                                                                                                                           |
| Drive speed - stowed                                             |                                                      | 4.50 km/h                                                                                                                                 |
| Drive speed - raised                                             |                                                      | 0.80 km/h                                                                                                                                 |
| Raise speed (laden) / Lower speed (laden)                        |                                                      | 33 s / 32 s                                                                                                                               |
| Gradeability                                                     |                                                      | 25 %                                                                                                                                      |
| Indoor and outdoor max Tilt Rating (Fore and Aft / Side-to-Side) |                                                      | 3.50 ° / 1.50 °                                                                                                                           |
| Wheels                                                           |                                                      |                                                                                                                                           |
| Tires type                                                       |                                                      | Non marking                                                                                                                               |
| Standard tires                                                   |                                                      | 15 x 5 in / 381 x 125 mm                                                                                                                  |
| Drive wheels (front / rear)                                      |                                                      | 2 / 0                                                                                                                                     |
| Steering wheels (front / rear)                                   |                                                      | 2 / 0                                                                                                                                     |
| Braking wheels (front / rear)                                    |                                                      | 2 / 0                                                                                                                                     |
| Service brake                                                    |                                                      | Electric                                                                                                                                  |
| Engine/Battery                                                   |                                                      |                                                                                                                                           |
| Battery technology                                               |                                                      | Semi-traction                                                                                                                             |
| Number of batteries / Battery nominal voltage / Battery capacity |                                                      | 4 / 6 V / 185 Ah                                                                                                                          |
| Battery energy                                                   |                                                      | 4.40 kW/h                                                                                                                                 |
| On-board charger (V / A)                                         |                                                      | 24 V / 30 A                                                                                                                               |
| Miscellaneous                                                    |                                                      |                                                                                                                                           |
| Hydraulic Pressure                                               |                                                      | 250 bar                                                                                                                                   |
| Hydraulic tank capacity                                          |                                                      | 24                                                                                                                                        |
| Sound pressure level (platform work station) (LpA)               |                                                      | 66.60 dB                                                                                                                                  |
| Vibration on hands/arms                                          |                                                      | < 0.50 m/s²                                                                                                                               |
| Standards compliance                                             |                                                      | - 5.55 m/ 5                                                                                                                               |
| This machine is in compliance with:                              |                                                      | European directives: 2006/42/EC- Machinery<br>(revised EN280-1:2022) - 2004/108/EC (EMC) - EMC<br>according to EN 12895 / 2015 +A1 / 2019 |

### Load Chart for MEWP Metric

SE 1008 - Dimensional drawing