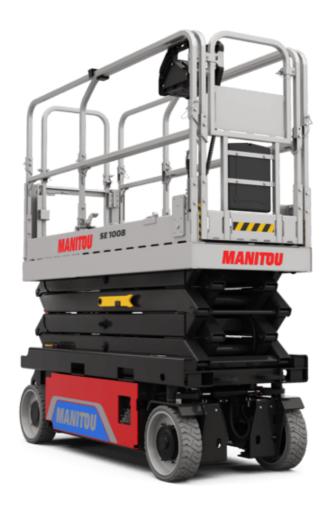

Technical sheet:

# **SE 1008**

|                                                                  | SE 1008 Created on September 13, 2025 at 1:22 PM UTC |                                                                                                                                           |
|------------------------------------------------------------------|------------------------------------------------------|-------------------------------------------------------------------------------------------------------------------------------------------|
| Capacities                                                       |                                                      | Metric                                                                                                                                    |
| Working height                                                   | h21                                                  | 9.99 m                                                                                                                                    |
| Working height maximum (indoor)                                  | h21                                                  | 9.99 m                                                                                                                                    |
| Working height maximum (outdoor)                                 | h21'                                                 | 9 m                                                                                                                                       |
| Platform height maximum (indoor)                                 | h7                                                   | 7.99 m                                                                                                                                    |
| Platform height maximum (outdoor)                                | h7'                                                  | 7 m                                                                                                                                       |
| Platform capacity                                                | Q                                                    | 230 kg                                                                                                                                    |
| Max. capacity on the extension deck                              |                                                      | 115 kg                                                                                                                                    |
| Number of people (indoor / outdoor)                              |                                                      | 2 / 1                                                                                                                                     |
| Weight and dimensions                                            |                                                      | 27.                                                                                                                                       |
| Platform weight*                                                 |                                                      | 2210 kg                                                                                                                                   |
| Platform dimensions (length x width)                             | lp / ep                                              | 2.20 m x 0.79 m                                                                                                                           |
| Platform dimensions with extension (length x width)              | .р./ ср                                              | 3.10 m x 0.79 m                                                                                                                           |
| Floor height (access)                                            | h20                                                  | 1.25 m                                                                                                                                    |
| Overall length                                                   | I120                                                 | 2.42 m                                                                                                                                    |
| Overall width                                                    | b1                                                   | 0.82 m                                                                                                                                    |
| Overall height                                                   |                                                      | 0.82 III<br>2.17 m                                                                                                                        |
| •                                                                | h17                                                  |                                                                                                                                           |
| Overall height (stowed)                                          | h18 ***                                              | 1.98 m                                                                                                                                    |
| Deck opening length                                              | dp                                                   | 0.90 m                                                                                                                                    |
| Overall length with platform extension                           | l15                                                  | 3.31 m                                                                                                                                    |
| Outside turning radius - platform                                | Wa2                                                  | 2.17 m                                                                                                                                    |
| Internal turning radius                                          |                                                      | 0 m                                                                                                                                       |
| Ground clearance with pothole guards deployed                    | m6                                                   | 0.02 m                                                                                                                                    |
| Ground clearance with pothole guards folded                      | m2                                                   | 0.08 m                                                                                                                                    |
| Wheelbase                                                        | у                                                    | 1.75 m                                                                                                                                    |
| Performances                                                     |                                                      |                                                                                                                                           |
| Drive speed - stowed                                             |                                                      | 4.50 km/h                                                                                                                                 |
| Drive speed - raised                                             |                                                      | 0.80 km/h                                                                                                                                 |
| Raise speed (laden) / Lower speed (laden)                        |                                                      | 33 s / 32 s                                                                                                                               |
| Gradeability                                                     |                                                      | 25 %                                                                                                                                      |
| Indoor and outdoor max Tilt Rating (Fore and Aft / Side-to-Side) |                                                      | 3.50 ° / 1.50 °                                                                                                                           |
| Wheels                                                           |                                                      |                                                                                                                                           |
| Tires type                                                       |                                                      | Non marking                                                                                                                               |
| Standard tires                                                   |                                                      | 15 x 5 in / 381 x 125 mm                                                                                                                  |
| Drive wheels (front / rear)                                      |                                                      | 2 / 0                                                                                                                                     |
| Steering wheels (front / rear)                                   |                                                      | 2 / 0                                                                                                                                     |
| Braking wheels (front / rear)                                    |                                                      | 2 / 0                                                                                                                                     |
| Service brake                                                    |                                                      | Electric                                                                                                                                  |
| Engine/Battery                                                   |                                                      |                                                                                                                                           |
| Battery technology                                               |                                                      | Semi-traction                                                                                                                             |
| Number of batteries / Battery nominal voltage / Battery capacity |                                                      | 4 / 6 V / 185 Ah                                                                                                                          |
| Battery energy                                                   |                                                      | 4.40 kW/h                                                                                                                                 |
| On-board charger (V / A)                                         |                                                      | 24 V / 30 A                                                                                                                               |
| Miscellaneous                                                    |                                                      |                                                                                                                                           |
| Hydraulic Pressure                                               |                                                      | 250 bar                                                                                                                                   |
| Hydraulic tank capacity                                          |                                                      | 24                                                                                                                                        |
| Sound pressure level (platform work station) (LpA)               |                                                      | 66.60 dB                                                                                                                                  |
| Vibration on hands/arms                                          |                                                      | < 0.50 m/s²                                                                                                                               |
| Standards compliance                                             |                                                      | - 5.55 m/ 5                                                                                                                               |
| This machine is in compliance with:                              |                                                      | European directives: 2006/42/EC- Machinery<br>(revised EN280-1:2022) - 2004/108/EC (EMC) - EMC<br>according to EN 12895 / 2015 +A1 / 2019 |