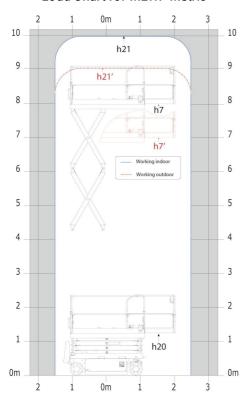

## SE 1008 - Load chart

### Load Chart for MEWP Metric

SE 1008 - Dimensional drawing