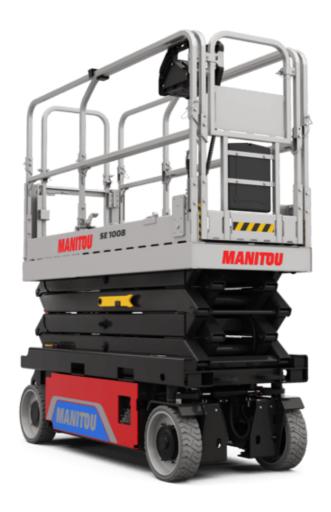

# **SE 1008**

|                                                                  | SE 1008 | Created on August 1, 2025 at 6:00 PM UTC                                                                                                  |
|------------------------------------------------------------------|---------|-------------------------------------------------------------------------------------------------------------------------------------------|
| Capacities                                                       |         | Metric                                                                                                                                    |
| Working height                                                   | h21     | 9.99 m                                                                                                                                    |
| Working height maximum (indoor)                                  | h21     | 9.99 m                                                                                                                                    |
| Working height maximum (outdoor)                                 | h21'    | 9 m                                                                                                                                       |
| Platform height maximum (indoor)                                 | h7      | 7.99 m                                                                                                                                    |
| Platform height maximum (outdoor)                                | h7'     | 7 m                                                                                                                                       |
| Platform capacity                                                | Q       | 230 kg                                                                                                                                    |
| Max. capacity on the extension deck                              |         | 115 kg                                                                                                                                    |
| Number of people (indoor / outdoor)                              |         | 2 / 1                                                                                                                                     |
| Weight and dimensions                                            |         |                                                                                                                                           |
| Platform weight*                                                 |         | 2210 kg                                                                                                                                   |
| Platform dimensions (length x width)                             | lp / ep | 2.20 m x 0.79 m                                                                                                                           |
| Platform dimensions with extension (length x width)              | 7,77    | 3.10 m x 0.79 m                                                                                                                           |
| Floor height (access)                                            | h20     | 1.25 m                                                                                                                                    |
| Overall length                                                   | I1      | 2.42 m                                                                                                                                    |
| Overall width                                                    | b1      | 0.82 m                                                                                                                                    |
| Overall height                                                   | h17     | 2.17 m                                                                                                                                    |
| •                                                                | h18 *** | 2.17 m<br>1.98 m                                                                                                                          |
| Overall height (stowed)                                          |         |                                                                                                                                           |
| Deck opening length                                              | dp      | 0.90 m                                                                                                                                    |
| Overall length with platform extension                           | l15     | 3.31 m                                                                                                                                    |
| Outside tuming radius - platform                                 | Wa2     | 2.17 m                                                                                                                                    |
| Internal turning radius                                          |         | 0 m                                                                                                                                       |
| Ground clearance with pothole guards deployed                    | m6      | 0.02 m                                                                                                                                    |
| Ground clearance with pothole guards folded                      | m2      | 0.08 m                                                                                                                                    |
| Wheelbase                                                        | у       | 1.75 m                                                                                                                                    |
| Performances                                                     |         |                                                                                                                                           |
| Drive speed - stowed                                             |         | 4.50 km/h                                                                                                                                 |
| Drive speed - raised                                             |         | 0.80 km/h                                                                                                                                 |
| Raise speed (laden) / Lower speed (laden)                        |         | 33 s / 32 s                                                                                                                               |
| Gradeability                                                     |         | 25 %                                                                                                                                      |
| Indoor and outdoor max Tilt Rating (Fore and Aft / Side-to-Side) |         | 3.50 ° / 1.50 °                                                                                                                           |
| Wheels                                                           |         |                                                                                                                                           |
| Tires type                                                       |         | Non marking                                                                                                                               |
| Standard tires                                                   |         | 15 x 5 in / 381 x 125 mm                                                                                                                  |
| Drive wheels (front / rear)                                      |         | 2 / 0                                                                                                                                     |
| Steering wheels (front / rear)                                   |         | 2 / 0                                                                                                                                     |
| Braking wheels (front / rear)                                    |         | 2 / 0                                                                                                                                     |
| Service brake                                                    |         | Electric                                                                                                                                  |
| Engine/Battery                                                   |         |                                                                                                                                           |
| Battery technology                                               |         | Semi-traction Semi-traction                                                                                                               |
| Number of batteries / Battery nominal voltage / Battery capacity |         | 4 / 6 V / 185 Ah                                                                                                                          |
| Battery energy                                                   |         | 4.40 kW/h                                                                                                                                 |
| On-board charger (V / A)                                         |         | 24 V / 30 A                                                                                                                               |
| Miscellaneous                                                    |         |                                                                                                                                           |
| Hydraulic Pressure                                               |         | 250 bar                                                                                                                                   |
| Hydraulic tank capacity                                          |         | 24                                                                                                                                        |
| Sound pressure level (platform work station) (LpA)               |         | 66.60 dB                                                                                                                                  |
| Vibration on hands/arms                                          |         | < 0.50 m/s²                                                                                                                               |
| Standards compliance                                             |         |                                                                                                                                           |
| This machine is in compliance with:                              |         | European directives: 2006/42/EC- Machinery<br>(revised EN280-1:2022) - 2004/108/EC (EMC) - EMC<br>according to EN 12895 / 2015 +A1 / 2019 |