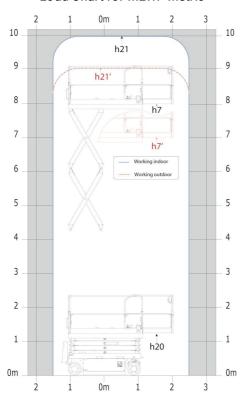

## SE 1008 - Load chart

### Load Chart for MEWP Metric

SE 1008 - Dimensional drawing