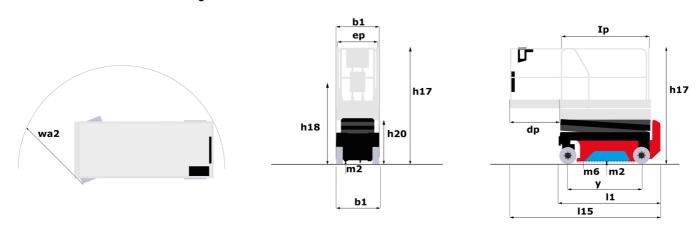

### Load Chart for MEWP Metric

SE 1008 - Dimensional drawing

# **SE 1008**

|                                                                  | SE 1008 | Created on August 1, 2025 at 6:00 PM UTC                                                                                                  |
|------------------------------------------------------------------|---------|-------------------------------------------------------------------------------------------------------------------------------------------|
| Capacities                                                       |         | Metric                                                                                                                                    |
| Working height                                                   | h21     | 9.99 m                                                                                                                                    |
| Working height maximum (indoor)                                  | h21     | 9.99 m                                                                                                                                    |
| Working height maximum (outdoor)                                 | h21'    | 9 m                                                                                                                                       |
| Platform height maximum (indoor)                                 | h7      | 7.99 m                                                                                                                                    |
| Platform height maximum (outdoor)                                | h7'     | 7 m                                                                                                                                       |
| Platform capacity                                                | Q       | 230 kg                                                                                                                                    |
| Max. capacity on the extension deck                              |         | 115 kg                                                                                                                                    |
| Number of people (indoor / outdoor)                              |         | 2 / 1                                                                                                                                     |
| Weight and dimensions                                            |         |                                                                                                                                           |
| Platform weight*                                                 |         | 2210 kg                                                                                                                                   |
| Platform dimensions (length x width)                             | lp / ep | 2.20 m x 0.79 m                                                                                                                           |
| Platform dimensions with extension (length x width)              | 7,77    | 3.10 m x 0.79 m                                                                                                                           |
| Floor height (access)                                            | h20     | 1.25 m                                                                                                                                    |
| Overall length                                                   | I1      | 2.42 m                                                                                                                                    |
| Overall width                                                    | b1      | 0.82 m                                                                                                                                    |
| Overall height                                                   | h17     | 2.17 m                                                                                                                                    |
| •                                                                | h18 *** | 2.17 m<br>1.98 m                                                                                                                          |
| Overall height (stowed)                                          |         |                                                                                                                                           |
| Deck opening length                                              | dp      | 0.90 m                                                                                                                                    |
| Overall length with platform extension                           | l15     | 3.31 m                                                                                                                                    |
| Outside tuming radius - platform                                 | Wa2     | 2.17 m                                                                                                                                    |
| Internal turning radius                                          |         | 0 m                                                                                                                                       |
| Ground clearance with pothole guards deployed                    | m6      | 0.02 m                                                                                                                                    |
| Ground clearance with pothole guards folded                      | m2      | 0.08 m                                                                                                                                    |
| Wheelbase                                                        | у       | 1.75 m                                                                                                                                    |
| Performances                                                     |         |                                                                                                                                           |
| Drive speed - stowed                                             |         | 4.50 km/h                                                                                                                                 |
| Drive speed - raised                                             |         | 0.80 km/h                                                                                                                                 |
| Raise speed (laden) / Lower speed (laden)                        |         | 33 s / 32 s                                                                                                                               |
| Gradeability                                                     |         | 25 %                                                                                                                                      |
| Indoor and outdoor max Tilt Rating (Fore and Aft / Side-to-Side) |         | 3.50 ° / 1.50 °                                                                                                                           |
| Wheels                                                           |         |                                                                                                                                           |
| Tires type                                                       |         | Non marking                                                                                                                               |
| Standard tires                                                   |         | 15 x 5 in / 381 x 125 mm                                                                                                                  |
| Drive wheels (front / rear)                                      |         | 2 / 0                                                                                                                                     |
| Steering wheels (front / rear)                                   |         | 2 / 0                                                                                                                                     |
| Braking wheels (front / rear)                                    |         | 2 / 0                                                                                                                                     |
| Service brake                                                    |         | Electric                                                                                                                                  |
| Engine/Battery                                                   |         |                                                                                                                                           |
| Battery technology                                               |         | Semi-traction Semi-traction                                                                                                               |
| Number of batteries / Battery nominal voltage / Battery capacity |         | 4 / 6 V / 185 Ah                                                                                                                          |
| Battery energy                                                   |         | 4.40 kW/h                                                                                                                                 |
| On-board charger (V / A)                                         |         | 24 V / 30 A                                                                                                                               |
| Miscellaneous                                                    |         |                                                                                                                                           |
| Hydraulic Pressure                                               |         | 250 bar                                                                                                                                   |
| Hydraulic tank capacity                                          |         | 24                                                                                                                                        |
| Sound pressure level (platform work station) (LpA)               |         | 66.60 dB                                                                                                                                  |
| Vibration on hands/arms                                          |         | < 0.50 m/s²                                                                                                                               |
| Standards compliance                                             |         |                                                                                                                                           |
| This machine is in compliance with:                              |         | European directives: 2006/42/EC- Machinery<br>(revised EN280-1:2022) - 2004/108/EC (EMC) - EMC<br>according to EN 12895 / 2015 +A1 / 2019 |