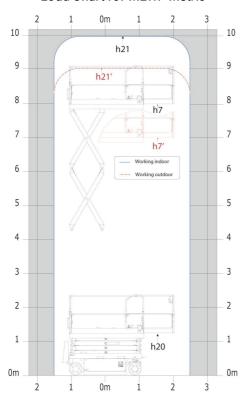

## SE 1008 - Load chart

### Load Chart for MEWP Metric

SE 1008 - Dimensional drawing

# **SE 1008**

|                                                                  | 3E 1008 | breated off August 12, 2023 at 3.03 f W oft                                                                                               |
|------------------------------------------------------------------|---------|-------------------------------------------------------------------------------------------------------------------------------------------|
| Capacities                                                       |         | Metric                                                                                                                                    |
| Working height                                                   | h21     | 9.99 m                                                                                                                                    |
| Working height maximum (indoor)                                  | h21     | 9.99 m                                                                                                                                    |
| Working height maximum (outdoor)                                 | h21'    | 9 m                                                                                                                                       |
| Platform height maximum (indoor)                                 | h7      | 7.99 m                                                                                                                                    |
| Platform height maximum (outdoor)                                | h7'     | 7 m                                                                                                                                       |
| Platform capacity                                                | Q       | 230 kg                                                                                                                                    |
| Max. capacity on the extension deck                              |         | 115 kg                                                                                                                                    |
| Number of people (indoor / outdoor)                              |         | 2/1                                                                                                                                       |
| Weight and dimensions                                            |         |                                                                                                                                           |
| Platform weight*                                                 |         | 2210 kg                                                                                                                                   |
| Platform dimensions (length x width)                             | lp / ep | 2.20 m x 0.79 m                                                                                                                           |
| Platform dimensions with extension (length x width)              |         | 3.10 m x 0.79 m                                                                                                                           |
| Floor height (access)                                            | h20     | 1.25 m                                                                                                                                    |
| Overall length                                                   | l1      | 2.42 m                                                                                                                                    |
| Overall width                                                    | b1      | 0.82 m                                                                                                                                    |
| Overall height                                                   | h17     | 2.17 m                                                                                                                                    |
| Overall height (stowed)                                          | h18 *** | 1.98 m                                                                                                                                    |
| Deck opening length                                              | dp      | 0.90 m                                                                                                                                    |
| Overall length with platform extension                           | I15     | 3.31 m                                                                                                                                    |
| Outside turning radius - platform                                | Wa2     | 2.17 m                                                                                                                                    |
| Internal turning radius                                          | Huz     | 0 m                                                                                                                                       |
| Ground clearance with pothole guards deployed                    | m6      | 0.02 m                                                                                                                                    |
| Ground clearance with pothole guards deproyed                    | m2      | 0.08 m                                                                                                                                    |
| Wheelbase                                                        | V       | 1.75 m                                                                                                                                    |
| Performances                                                     | y       | 1.73 III                                                                                                                                  |
| Drive speed - stowed                                             |         | 4.50 km/h                                                                                                                                 |
| Drive speed - raised                                             |         | 0.80 km/h                                                                                                                                 |
| Raise speed (laden) / Lower speed (laden)                        |         | 33 s / 32 s                                                                                                                               |
| Gradeability                                                     |         | 25 %                                                                                                                                      |
| Indoor and outdoor max Tilt Rating (Fore and Aft / Side-to-Side) |         | 3.50 ° / 1.50 °                                                                                                                           |
| Wheels                                                           |         | 3.30 / 1.30                                                                                                                               |
|                                                                  |         | Non-modeine                                                                                                                               |
| Tires type                                                       |         | Non marking                                                                                                                               |
| Standard tires                                                   |         | 15 x 5 in / 381 x 125 mm                                                                                                                  |
| Drive wheels (front / rear)                                      |         | 2/0                                                                                                                                       |
| Steering wheels (front / rear)                                   |         | 2/0                                                                                                                                       |
| Braking wheels (front / rear)                                    |         | 2 / 0                                                                                                                                     |
| Service brake                                                    |         | Electric                                                                                                                                  |
| Engine/Battery                                                   |         |                                                                                                                                           |
| Battery technology                                               |         | Semi-traction                                                                                                                             |
| Number of batteries / Battery nominal voltage / Battery capacity |         | 4 / 6 V / 185 Ah                                                                                                                          |
| Battery energy                                                   |         | 4.40 kW/h                                                                                                                                 |
| On-board charger (V / A)                                         |         | 24 V / 30 A                                                                                                                               |
| Miscellaneous                                                    |         |                                                                                                                                           |
| Hydraulic Pressure                                               |         | 250 bar                                                                                                                                   |
| Hydraulic tank capacity                                          |         | 24                                                                                                                                        |
| Sound pressure level (platform work station) (LpA)               |         | 66.60 dB                                                                                                                                  |
| Vibration on hands/arms                                          |         | < 0.50 m/s²                                                                                                                               |
| Standards compliance                                             |         |                                                                                                                                           |
| This machine is in compliance with:                              |         | European directives: 2006/42/EC- Machinery<br>(revised EN280-1:2022) - 2004/108/EC (EMC) - EMC<br>according to EN 12895 / 2015 +A1 / 2019 |