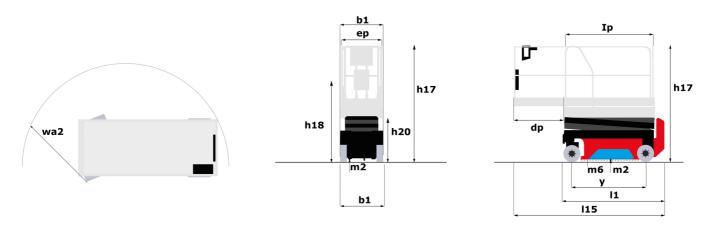

### Load Chart for MEWP Metric

SE 1008 - Dimensional drawing

# **SE 1008**

|                                                                  | 3E 1008 | breated off August 12, 2023 at 3.03 f W oft                                                                                               |
|------------------------------------------------------------------|---------|-------------------------------------------------------------------------------------------------------------------------------------------|
| Capacities                                                       |         | Metric                                                                                                                                    |
| Working height                                                   | h21     | 9.99 m                                                                                                                                    |
| Working height maximum (indoor)                                  | h21     | 9.99 m                                                                                                                                    |
| Working height maximum (outdoor)                                 | h21'    | 9 m                                                                                                                                       |
| Platform height maximum (indoor)                                 | h7      | 7.99 m                                                                                                                                    |
| Platform height maximum (outdoor)                                | h7'     | 7 m                                                                                                                                       |
| Platform capacity                                                | Q       | 230 kg                                                                                                                                    |
| Max. capacity on the extension deck                              |         | 115 kg                                                                                                                                    |
| Number of people (indoor / outdoor)                              |         | 2/1                                                                                                                                       |
| Weight and dimensions                                            |         |                                                                                                                                           |
| Platform weight*                                                 |         | 2210 kg                                                                                                                                   |
| Platform dimensions (length x width)                             | lp / ep | 2.20 m x 0.79 m                                                                                                                           |
| Platform dimensions with extension (length x width)              |         | 3.10 m x 0.79 m                                                                                                                           |
| Floor height (access)                                            | h20     | 1.25 m                                                                                                                                    |
| Overall length                                                   | l1      | 2.42 m                                                                                                                                    |
| Overall width                                                    | b1      | 0.82 m                                                                                                                                    |
| Overall height                                                   | h17     | 2.17 m                                                                                                                                    |
| Overall height (stowed)                                          | h18 *** | 1.98 m                                                                                                                                    |
| Deck opening length                                              | dp      | 0.90 m                                                                                                                                    |
| Overall length with platform extension                           | I15     | 3.31 m                                                                                                                                    |
| Outside turning radius - platform                                | Wa2     | 2.17 m                                                                                                                                    |
| Internal turning radius                                          | Huz     | 0 m                                                                                                                                       |
| Ground clearance with pothole guards deployed                    | m6      | 0.02 m                                                                                                                                    |
| Ground clearance with pothole guards deproyed                    | m2      | 0.08 m                                                                                                                                    |
| Wheelbase                                                        | V       | 1.75 m                                                                                                                                    |
| Performances                                                     | y       | 1.73 III                                                                                                                                  |
| Drive speed - stowed                                             |         | 4.50 km/h                                                                                                                                 |
| Drive speed - raised                                             |         | 0.80 km/h                                                                                                                                 |
| Raise speed (laden) / Lower speed (laden)                        |         | 33 s / 32 s                                                                                                                               |
| Gradeability                                                     |         | 25 %                                                                                                                                      |
| Indoor and outdoor max Tilt Rating (Fore and Aft / Side-to-Side) |         | 3.50 ° / 1.50 °                                                                                                                           |
| Wheels                                                           |         | 3.30 / 1.30                                                                                                                               |
|                                                                  |         | Non-modeine                                                                                                                               |
| Tires type                                                       |         | Non marking                                                                                                                               |
| Standard tires                                                   |         | 15 x 5 in / 381 x 125 mm                                                                                                                  |
| Drive wheels (front / rear)                                      |         | 2/0                                                                                                                                       |
| Steering wheels (front / rear)                                   |         | 2/0                                                                                                                                       |
| Braking wheels (front / rear)                                    |         | 2 / 0                                                                                                                                     |
| Service brake                                                    |         | Electric                                                                                                                                  |
| Engine/Battery                                                   |         |                                                                                                                                           |
| Battery technology                                               |         | Semi-traction                                                                                                                             |
| Number of batteries / Battery nominal voltage / Battery capacity |         | 4 / 6 V / 185 Ah                                                                                                                          |
| Battery energy                                                   |         | 4.40 kW/h                                                                                                                                 |
| On-board charger (V / A)                                         |         | 24 V / 30 A                                                                                                                               |
| Miscellaneous                                                    |         |                                                                                                                                           |
| Hydraulic Pressure                                               |         | 250 bar                                                                                                                                   |
| Hydraulic tank capacity                                          |         | 24                                                                                                                                        |
| Sound pressure level (platform work station) (LpA)               |         | 66.60 dB                                                                                                                                  |
| Vibration on hands/arms                                          |         | < 0.50 m/s²                                                                                                                               |
| Standards compliance                                             |         |                                                                                                                                           |
| This machine is in compliance with:                              |         | European directives: 2006/42/EC- Machinery<br>(revised EN280-1:2022) - 2004/108/EC (EMC) - EMC<br>according to EN 12895 / 2015 +A1 / 2019 |