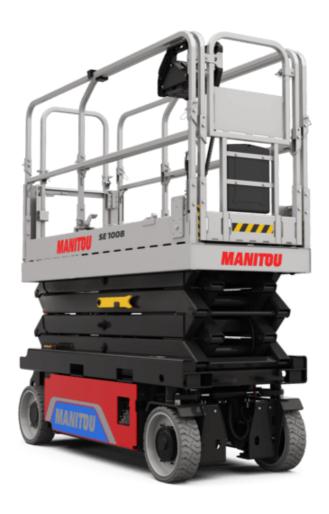

Technical sheet:

# **SE 1008**







|                                                                  | 3E 1008 | breated off August 12, 2023 at 3.03 f W oft                                                                                               |
|------------------------------------------------------------------|---------|-------------------------------------------------------------------------------------------------------------------------------------------|
| Capacities                                                       |         | Metric                                                                                                                                    |
| Working height                                                   | h21     | 9.99 m