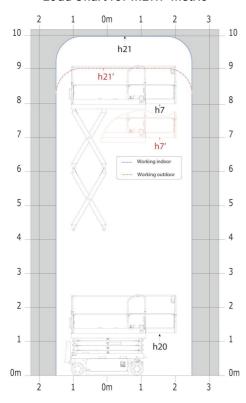

## SE 1008 - Load chart

### Load Chart for MEWP Metric

SE 1008 - Dimensional drawing

# **SE 1008**

|                                                                  | SE 1008 | Created on August 1, 2025 at 6:03 PM UTC                                                                                                  |
|------------------------------------------------------------------|---------|-------------------------------------------------------------------------------------------------------------------------------------------|
| Capacities                                                       |         | Metric                                                                                                                                    |
| Working height                                                   | h21     | 9.99 m                                                                                                                                    |
| Working height maximum (indoor)                                  | h21     | 9.99 m                                                                                                                                    |
| Working height maximum (outdoor)                                 | h21'    | 9 m                                                                                                                                       |
| Platform height maximum (indoor)                                 | h7      | 7.99 m                                                                                                                                    |
| Platform height maximum (outdoor)                                | h7'     | 7 m                                                                                                                                       |
| Platform capacity                                                | Q       | 230 kg                                                                                                                                    |
| Max. capacity on the extension deck                              |         | 115 kg                                                                                                                                    |
| Number of people (indoor / outdoor)                              |         | 2 / 1                                                                                                                                     |
| Weight and dimensions                                            |         |                                                                                                                                           |
| Platform weight*                                                 |         | 2210 kg                                                                                                                                   |
| Platform dimensions (length x width)                             | lp / ep | 2.20 m x 0.79 m                                                                                                                           |
| Platform dimensions with extension (length x width)              | ,F / -F | 3.10 m x 0.79 m                                                                                                                           |
| Floor height (access)                                            | h20     | 1.25 m                                                                                                                                    |
| Overall length                                                   | I1      | 2.42 m                                                                                                                                    |
| Overall width                                                    | b1      | 0.82 m                                                                                                                                    |
| Overall height                                                   | h17     | 2.17 m                                                                                                                                    |
| •                                                                |         |                                                                                                                                           |
| Overall height (stowed)                                          | h18 *** | 1.98 m                                                                                                                                    |
| Deck opening length                                              | dp      | 0.90 m                                                                                                                                    |
| Overall length with platform extension                           | l15     | 3.31 m                                                                                                                                    |
| Outside tuming radius - platform                                 | Wa2     | 2.17 m                                                                                                                                    |
| Internal turning radius                                          |         | 0 m                                                                                                                                       |
| Ground clearance with pothole guards deployed                    | m6      | 0.02 m                                                                                                                                    |
| Ground clearance with pothole guards folded                      | m2      | 0.08 m                                                                                                                                    |
| Wheelbase                                                        | у       | 1.75 m                                                                                                                                    |
| Performances                                                     |         |                                                                                                                                           |
| Drive speed - stowed                                             |         | 4.50 km/h                                                                                                                                 |
| Drive speed - raised                                             |         | 0.80 km/h                                                                                                                                 |
| Raise speed (laden) / Lower speed (laden)                        |         | 33 s / 32 s                                                                                                                               |
| Gradeability                                                     |         | 25 %                                                                                                                                      |
| Indoor and outdoor max Tilt Rating (Fore and Aft / Side-to-Side) |         | 3.50 ° / 1.50 °                                                                                                                           |
| Wheels                                                           |         |                                                                                                                                           |
| Tires type                                                       |         | Non marking                                                                                                                               |
| Standard tires                                                   |         | 15 x 5 in / 381 x 125 mm                                                                                                                  |
| Drive wheels (front / rear)                                      |         | 2 / 0                                                                                                                                     |
| Steering wheels (front / rear)                                   |         | 2 / 0                                                                                                                                     |
| Braking wheels (front / rear)                                    |         | 2 / 0                                                                                                                                     |
| Service brake                                                    |         | Electric                                                                                                                                  |
| Engine/Battery                                                   |         |                                                                                                                                           |
| Battery technology                                               |         | Semi-traction                                                                                                                             |
| Number of batteries / Battery nominal voltage / Battery capacity |         | 4 / 6 V / 185 Ah                                                                                                                          |
| Battery energy                                                   |         | 4.40 kW/h                                                                                                                                 |
| On-board charger (V / A)                                         |         | 24 V / 30 A                                                                                                                               |
| Miscellaneous                                                    |         |                                                                                                                                           |
| Hydraulic Pressure                                               |         | 250 bar                                                                                                                                   |
| Hydraulic tank capacity                                          |         | 24                                                                                                                                        |
| Sound pressure level (platform work station) (LpA)               |         | 66.60 dB                                                                                                                                  |
| Vibration on hands/arms                                          |         | < 0.50 m/s²                                                                                                                               |
| Standards compliance                                             |         |                                                                                                                                           |
| This machine is in compliance with:                              |         | European directives: 2006/42/EC- Machinery<br>(revised EN280-1:2022) - 2004/108/EC (EMC) - EMC<br>according to EN 12895 / 2015 +A1 / 2019 |