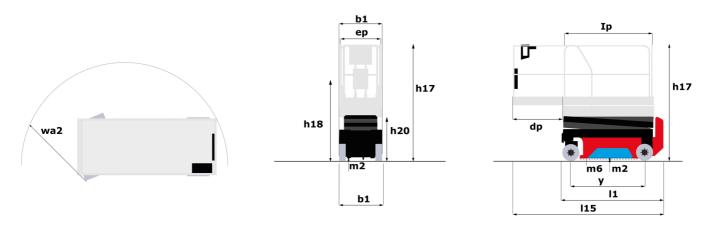

### Load Chart for MEWP Metric

SE 1008 - Dimensional drawing

# **SE 1008**

|                                                                  | SE 1008 | Created on August 1, 2025 at 6:03 PM UTC                                                                                                  |
|------------------------------------------------------------------|---------|-------------------------------------------------------------------------------------------------------------------------------------------|
| Capacities                                                       |         | Metric                                                                                                                                    |
| Working height                                                   | h21     | 9.99 m                                                                                                                                    |
| Working height maximum (indoor)                                  | h21     | 9.99 m                                                                                                                                    |
| Working height maximum (outdoor)                                 | h21'    | 9 m                                                                                                                                       |
| Platform height maximum (indoor)                                 | h7      | 7.99 m                                                                                                                                    |
| Platform height maximum (outdoor)                                | h7'     | 7 m                                                                                                                                       |
| Platform capacity                                                | Q       | 230 kg                                                                                                                                    |
| Max. capacity on the extension deck                              |         | 115 kg                                                                                                                                    |
| Number of people (indoor / outdoor)                              |         | 2 / 1                                                                                                                                     |
| Weight and dimensions                                            |         |                                                                                                                                           |
| Platform weight*                                                 |         | 2210 kg                                                                                                                                   |
| Platform dimensions (length x width)                             | lp / ep | 2.20 m x 0.79 m                                                                                                                           |
| Platform dimensions with extension (length x width)              | ,F / -F | 3.10 m x 0.79 m                                                                                                                           |
| Floor height (access)                                            | h20     | 1.25 m                                                                                                                                    |
| Overall length                                                   | I1      | 2.42 m                                                                                                                                    |
| Overall width                                                    | b1      | 0.82 m                                                                                                                                    |
| Overall height                                                   | h17     | 2.17 m                                                                                                                                    |
| •                                                                |         |                                                                                                                                           |
| Overall height (stowed)                                          | h18 *** | 1.98 m                                                                                                                                    |
| Deck opening length                                              | dp      | 0.90 m                                                                                                                                    |
| Overall length with platform extension                           | l15     | 3.31 m                                                                                                                                    |
| Outside tuming radius - platform                                 | Wa2     | 2.17 m                                                                                                                                    |
| Internal turning radius                                          |         | 0 m                                                                                                                                       |
| Ground clearance with pothole guards deployed                    | m6      | 0.02 m                                                                                                                                    |
| Ground clearance with pothole guards folded                      | m2      | 0.08 m                                                                                                                                    |
| Wheelbase                                                        | у       | 1.75 m                                                                                                                                    |
| Performances                                                     |         |                                                                                                                                           |
| Drive speed - stowed                                             |         | 4.50 km/h                                                                                                                                 |
| Drive speed - raised                                             |         | 0.80 km/h                                                                                                                                 |
| Raise speed (laden) / Lower speed (laden)                        |         | 33 s / 32 s                                                                                                                               |
| Gradeability                                                     |         | 25 %                                                                                                                                      |
| Indoor and outdoor max Tilt Rating (Fore and Aft / Side-to-Side) |         | 3.50 ° / 1.50 °                                                                                                                           |
| Wheels                                                           |         |                                                                                                                                           |
| Tires type                                                       |         | Non marking                                                                                                                               |
| Standard tires                                                   |         | 15 x 5 in / 381 x 125 mm                                                                                                                  |
| Drive wheels (front / rear)                                      |         | 2 / 0                                                                                                                                     |
| Steering wheels (front / rear)                                   |         | 2 / 0                                                                                                                                     |
| Braking wheels (front / rear)                                    |         | 2 / 0                                                                                                                                     |
| Service brake                                                    |         | Electric                                                                                                                                  |
| Engine/Battery                                                   |         |                                                                                                                                           |
| Battery technology                                               |         | Semi-traction                                                                                                                             |
| Number of batteries / Battery nominal voltage / Battery capacity |         | 4 / 6 V / 185 Ah                                                                                                                          |
| Battery energy                                                   |         | 4.40 kW/h                                                                                                                                 |
| On-board charger (V / A)                                         |         | 24 V / 30 A                                                                                                                               |
| Miscellaneous                                                    |         |                                                                                                                                           |
| Hydraulic Pressure                                               |         | 250 bar                                                                                                                                   |
| Hydraulic tank capacity                                          |         | 24                                                                                                                                        |
| Sound pressure level (platform work station) (LpA)               |         | 66.60 dB                                                                                                                                  |
| Vibration on hands/arms                                          |         | < 0.50 m/s²                                                                                                                               |
| Standards compliance                                             |         |                                                                                                                                           |
| This machine is in compliance with:                              |         | European directives: 2006/42/EC- Machinery<br>(revised EN280-1:2022) - 2004/108/EC (EMC) - EMC<br>according to EN 12895 / 2015 +A1 / 2019 |