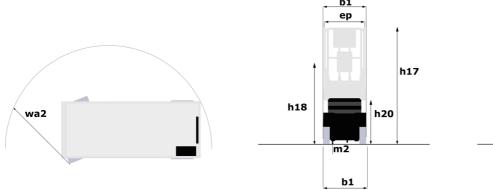

# **SE 1008**

|                                                                  | SE 1008 | Created on August 2, 2025 at 4:32 AM UTC                                                                                                  |
|------------------------------------------------------------------|---------|-------------------------------------------------------------------------------------------------------------------------------------------|
| Capacities                                                       |         | Metric                                                                                                                                    |
| Working height                                                   | h21     | 9.99 m                                                                                                                                    |
| Working height maximum (indoor)                                  | h21     | 9.99 m                                                                                                                                    |
| Working height maximum (outdoor)                                 | h21'    | 9 m                                                                                                                                       |
| Platform height maximum (indoor)                                 | h7      | 7.99 m                                                                                                                                    |
| Platform height maximum (outdoor)                                | h7'     | 7 m                                                                                                                                       |
| Platform capacity                                                | Q       | 230 kg                                                                                                                                    |
| Max. capacity on the extension deck                              |         | 115 kg                                                                                                                                    |
| Number of people (indoor / outdoor)                              |         | 2/1                                                                                                                                       |
| Weight and dimensions                                            |         | <del>-</del> /·                                                                                                                           |
| Platform weight*                                                 |         | 2210 kg                                                                                                                                   |
| Platform dimensions (length x width)                             | lp / ep | 2.20 m x 0.79 m                                                                                                                           |
| Platform dimensions with extension (length x width)              | .р / ср | 3.10 m x 0.79 m                                                                                                                           |
| Floor height (access)                                            | h20     | 1.25 m                                                                                                                                    |
| Overall length                                                   | II20    | 2.42 m                                                                                                                                    |
| Overall width                                                    | b1      | 0.82 m                                                                                                                                    |
| Overall height                                                   | h17     | 2.17 m                                                                                                                                    |
| •                                                                |         |                                                                                                                                           |
| Overall height (stowed)                                          | h18 *** | 1.98 m                                                                                                                                    |
| Deck opening length                                              | dp      | 0.90 m                                                                                                                                    |
| Overall length with platform extension                           | l15     | 3.31 m                                                                                                                                    |
| Outside tuming radius - platform                                 | Wa2     | 2.17 m                                                                                                                                    |
| Internal turning radius                                          |         | 0 m                                                                                                                                       |
| Ground clearance with pothole guards deployed                    | m6      | 0.02 m                                                                                                                                    |
| Ground clearance with pothole guards folded                      | m2      | 0.08 m                                                                                                                                    |
| Wheelbase                                                        | у       | 1.75 m                                                                                                                                    |
| Performances                                                     |         |                                                                                                                                           |
| Drive speed - stowed                                             |         | 4.50 km/h                                                                                                                                 |
| Drive speed - raised                                             |         | 0.80 km/h                                                                                                                                 |
| Raise speed (laden) / Lower speed (laden)                        |         | 33 s / 32 s                                                                                                                               |
| Gradeability                                                     |         | 25 %                                                                                                                                      |
| Indoor and outdoor max Tilt Rating (Fore and Aft / Side-to-Side) |         | 3.50 ° / 1.50 °                                                                                                                           |
| Wheels                                                           |         |                                                                                                                                           |
| Tires type                                                       |         | Non marking                                                                                                                               |
| Standard tires                                                   |         | 15 x 5 in / 381 x 125 mm                                                                                                                  |
| Drive wheels (front / rear)                                      |         | 2 / 0                                                                                                                                     |
| Steering wheels (front / rear)                                   |         | 2 / 0                                                                                                                                     |
| Braking wheels (front / rear)                                    |         | 2 / 0                                                                                                                                     |
| Service brake                                                    |         | Electric                                                                                                                                  |
| Engine/Battery                                                   |         |                                                                                                                                           |
| Battery technology                                               |         | Semi-traction Semi-traction                                                                                                               |
| Number of batteries / Battery nominal voltage / Battery capacity |         | 4 / 6 V / 185 Ah                                                                                                                          |
| Battery energy                                                   |         | 4.40 kW/h                                                                                                                                 |
| On-board charger (V / A)                                         |         | 24 V / 30 A                                                                                                                               |
| Miscellaneous                                                    |         |                                                                                                                                           |
| Hydraulic Pressure                                               |         | 250 bar                                                                                                                                   |
| Hydraulic tank capacity                                          |         | 24                                                                                                                                        |
| Sound pressure level (platform work station) (LpA)               |         | 66.60 dB                                                                                                                                  |
| Vibration on hands/arms                                          |         | < 0.50 m/s²                                                                                                                               |
| Standards compliance                                             |         |                                                                                                                                           |
| This machine is in compliance with:                              |         | European directives: 2006/42/EC- Machinery<br>(revised EN280-1:2022) - 2004/108/EC (EMC) - EMC<br>according to EN 12895 / 2015 +A1 / 2019 |