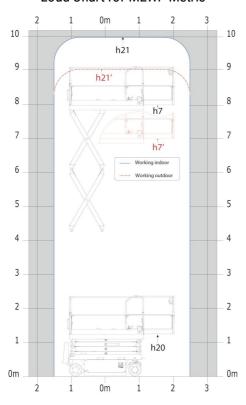

## SE 1008 - Load chart

### Load Chart for MEWP Metric

SE 1008 - Dimensional drawing

# **SE 1008**

|                                                                  | SE 1008 | Created on August 2, 2025 at 4:32 AM UTC                                                                                                  |
|------------------------------------------------------------------|---------|-------------------------------------------------------------------------------------------------------------------------------------------|
| Capacities                                                       |         | Metric                                                                                                                                    |
| Working height                                                   | h21     | 9.99 m                                                                                                                                    |
| Working height maximum (indoor)                                  | h21     | 9.99 m                                                                                                                                    |
| Working height maximum (outdoor)                                 | h21'    | 9 m                                                                                                                                       |
| Platform height maximum (indoor)                                 | h7      | 7.99 m                                                                                                                                    |
| Platform height maximum (outdoor)                                | h7'     | 7 m                                                                                                                                       |
| Platform capacity                                                | Q       | 230 kg                                                                                                                                    |
| Max. capacity on the extension deck                              |         | 115 kg                                                                                                                                    |
| Number of people (indoor / outdoor)                              |         | 2/1                                                                                                                                       |
| Weight and dimensions                                            |         | <del>-</del> /·                                                                                                                           |
| Platform weight*                                                 |         | 2210 kg                                                                                                                                   |
| Platform dimensions (length x width)                             | lp / ep | 2.20 m x 0.79 m                                                                                                                           |
| Platform dimensions with extension (length x width)              | .р / ср | 3.10 m x 0.79 m                                                                                                                           |
| Floor height (access)                                            | h20     | 1.25 m                                                                                                                                    |
| Overall length                                                   | II20    | 2.42 m                                                                                                                                    |
| Overall width                                                    | b1      | 0.82 m                                                                                                                                    |
| Overall height                                                   | h17     | 2.17 m                                                                                                                                    |
| •                                                                |         |                                                                                                                                           |
| Overall height (stowed)                                          | h18 *** | 1.98 m                                                                                                                                    |
| Deck opening length                                              | dp      | 0.90 m                                                                                                                                    |
| Overall length with platform extension                           | l15     | 3.31 m                                                                                                                                    |
| Outside tuming radius - platform                                 | Wa2     | 2.17 m                                                                                                                                    |
| Internal turning radius                                          |         | 0 m                                                                                                                                       |
| Ground clearance with pothole guards deployed                    | m6      | 0.02 m                                                                                                                                    |
| Ground clearance with pothole guards folded                      | m2      | 0.08 m                                                                                                                                    |
| Wheelbase                                                        | у       | 1.75 m                                                                                                                                    |
| Performances                                                     |         |                                                                                                                                           |
| Drive speed - stowed                                             |         | 4.50 km/h                                                                                                                                 |
| Drive speed - raised                                             |         | 0.80 km/h                                                                                                                                 |
| Raise speed (laden) / Lower speed (laden)                        |         | 33 s / 32 s                                                                                                                               |
| Gradeability                                                     |         | 25 %                                                                                                                                      |
| Indoor and outdoor max Tilt Rating (Fore and Aft / Side-to-Side) |         | 3.50 ° / 1.50 °                                                                                                                           |
| Wheels                                                           |         |                                                                                                                                           |
| Tires type                                                       |         | Non marking                                                                                                                               |
| Standard tires                                                   |         | 15 x 5 in / 381 x 125 mm                                                                                                                  |
| Drive wheels (front / rear)                                      |         | 2 / 0                                                                                                                                     |
| Steering wheels (front / rear)                                   |         | 2 / 0                                                                                                                                     |
| Braking wheels (front / rear)                                    |         | 2 / 0                                                                                                                                     |
| Service brake                                                    |         | Electric                                                                                                                                  |
| Engine/Battery                                                   |         |                                                                                                                                           |
| Battery technology                                               |         | Semi-traction Semi-traction                                                                                                               |
| Number of batteries / Battery nominal voltage / Battery capacity |         | 4 / 6 V / 185 Ah                                                                                                                          |
| Battery energy                                                   |         | 4.40 kW/h                                                                                                                                 |
| On-board charger (V / A)                                         |         | 24 V / 30 A                                                                                                                               |
| Miscellaneous                                                    |         |                                                                                                                                           |
| Hydraulic Pressure                                               |         | 250 bar                                                                                                                                   |
| Hydraulic tank capacity                                          |         | 24                                                                                                                                        |
| Sound pressure level (platform work station) (LpA)               |         | 66.60 dB                                                                                                                                  |
| Vibration on hands/arms                                          |         | < 0.50 m/s²                                                                                                                               |
| Standards compliance                                             |         |                                                                                                                                           |
| This machine is in compliance with:                              |         | European directives: 2006/42/EC- Machinery<br>(revised EN280-1:2022) - 2004/108/EC (EMC) - EMC<br>according to EN 12895 / 2015 +A1 / 2019 |