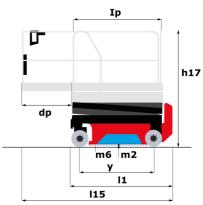

# **SE 1008**

|                                                                  | SE 1008 | Created on August 2, 2025 at 4:32 AM UTC                                                                                                  |
|------------------------------------------------------------------|---------|-------------------------------------------------------------------------------------------------------------------------------------------|
| Capacities                                                       |         | Metric                                                                                                                                    |
| Working height                                                   | h21     | 9.99 m                                                                                                                                    |
| Working height maximum (indoor)                                  | h21     | 9.99 m                                                                                                                                    |
| Working height maximum (outdoor)                                 | h21'    | 9 m                                                                                                                                       |
| Platform height maximum (indoor)                                 | h7      | 7.99 m                                                                                                                                    |
| Platform height maximum (outdoor)                                | h7'     | 7 m                                                                                                                                       |
| Platform capacity                                                | Q       | 230 kg                                                                                                                                    |
| Max. capacity on the extension deck                              |         | 115 kg                                                                                                                                    |
| Number of people (indoor / outdoor)                              |         | 2/1                                                                                                                                       |
| Weight and dimensions                                            |         | <del>-</del> /·                                                                                                                           |
| Platform weight*                                                 |         | 2210 kg                                                                                                                                   |
| Platform dimensions (length x width)                             | lp / ep | 2.20 m x 0.79 m                                                                                                                           |
| Platform dimensions with extension (length x width)              | .р / ср | 3.10 m x 0.79 m                                                                                                                           |
| Floor height (access)                                            | h20     | 1.25 m                                                                                                                                    |
| Overall length                                                   | II20    | 2.42 m                                                                                                                                    |
| Overall width                                                    | b1      | 0.82 m                                                                                                                                    |
| Overall height                                                   | h17     | 2.17 m                                                                                                                                    |
| •                                                                |         |                                                                                                                                           |
| Overall height (stowed)                                          | h18 *** | 1.98 m                                                                                                                                    |
| Deck opening length                                              | dp      | 0.90 m                                                                                                                                    |
| Overall length with platform extension                           | l15     | 3.31 m                                                                                                                                    |
| Outside tuming radius - platform                                 | Wa2     | 2.17 m                                                                                                                                    |
| Internal turning radius                                          |         | 0 m                                                                                                                                       |
| Ground clearance with pothole guards deployed                    | m6      | 0.02 m                                                                                                                                    |
| Ground clearance with pothole guards folded                      | m2      | 0.08 m                                                                                                                                    |
| Wheelbase                                                        | у       | 1.75 m                                                                                                                                    |
| Performances                                                     |         |                                                                                                                                           |
| Drive speed - stowed                                             |         | 4.50 km/h                                                                                                                                 |
| Drive speed - raised                                             |         | 0.80 km/h                                                                                                                                 |
| Raise speed (laden) / Lower speed (laden)                        |         | 33 s / 32 s                                                                                                                               |
| Gradeability                                                     |         | 25 %                                                                                                                                      |
| Indoor and outdoor max Tilt Rating (Fore and Aft / Side-to-Side) |         | 3.50 ° / 1.50 °                                                                                                                           |
| Wheels                                                           |         |                                                                                                                                           |
| Tires type                                                       |         | Non marking                                                                                                                               |
| Standard tires                                                   |         | 15 x 5 in / 381 x 125 mm                                                                                                                  |
| Drive wheels (front / rear)                                      |         | 2 / 0                                                                                                                                     |
| Steering wheels (front / rear)                                   |         | 2 / 0                                                                                                                                     |
| Braking wheels (front / rear)                                    |         | 2 / 0                                                                                                                                     |
| Service brake                                                    |         | Electric                                                                                                                                  |
| Engine/Battery                                                   |         |                                                                                                                                           |
| Battery technology                                               |         | Semi-traction Semi-traction                                                                                                               |
| Number of batteries / Battery nominal voltage / Battery capacity |         | 4 / 6 V / 185 Ah                                                                                                                          |
| Battery energy                                                   |         | 4.40 kW/h                                                                                                                                 |
| On-board charger (V / A)                                         |         | 24 V / 30 A                                                                                                                               |
| Miscellaneous                                                    |         |                                                                                                                                           |
| Hydraulic Pressure                                               |         | 250 bar                                                                                                                                   |
| Hydraulic tank capacity                                          |         | 24                                                                                                                                        |
| Sound pressure level (platform work station) (LpA)               |         | 66.60 dB                                                                                                                                  |
| Vibration on hands/arms                                          |         | < 0.50 m/s²                                                                                                                               |
| Standards compliance                                             |         |                                                                                                                                           |
| This machine is in compliance with:                              |         | European directives: 2006/42/EC- Machinery<br>(revised EN280-1:2022) - 2004/108/EC (EMC) - EMC<br>according to EN 12895 / 2015 +A1 / 2019 |