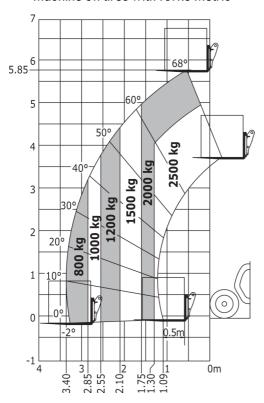

|

## MT 625 e - Dimensional drawing







### MT 625 e - Load chart

#### Machine on tires with forks Metric



## **Equipment**

| Standard                                  |  |
|-------------------------------------------|--|
| 12Volt Power Port                         |  |
| Adjustable and telescopic steering column |  |
| Attachment hydraulic line                 |  |
| Audio warning on reverse                  |  |
| Battery cut-off                           |  |
| Heating                                   |  |
| LED front work lights on cab (x2)         |  |
| LED rear work lights on cab (x2)          |  |
| Onboard charger - 3kW AC_MT               |  |
| Rear wiper                                |  |
| Roof wiper                                |  |
| Suspension Seat - Mechanical              |  |
| Windscreen sun visor                      |  |
| led front road lights                     |