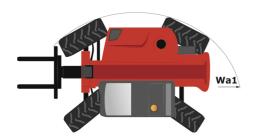

|

## MT 625 e - Dimensional drawing







### MT 625 e - Load chart

#### Machine on tires with forks Metric



## **Equipment**

| Standard                                  |  |
|-------------------------------------------|--|
| 12Volt Power Port                         |  |
| Adjustable and telescopic steering column |  |
| Attachment hydraulic line                 |  |
| Audio warning on reverse                  |  |
| Battery cut-off                           |  |
| Heating                                   |  |
| LED front work lights on cab (x2)         |  |
| LED rear work lights on cab (x2)          |  |
| Onboard charger - 3kW AC_MT               |  |
| Rear wiper                                |  |
| Roof wiper                                |  |
| Suspension Seat - Mechanical              |  |
| Windscreen sun vis