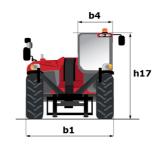

|

## MT 625 e - Dimensional drawing







### MT 625 e - Load chart

#### Machine on tires with forks Metric



## **Equipment**

| Standard                                  |  |
|-------------------------------------------|--|
| 12Volt Power Port                         |  |
| Adjustable and telescopic steering column |  |
| Attachment hydraulic line                 |  |
| Audio warning on reverse                  |  |
| Battery cut-off                           |  |
| Heating                                   |  |
| LED front work lights on cab (x2)         |  |
| LED rear work lights on cab (x2)          |  |
| Onboard charger - 3kW AC_MT               |  |
| Rear wiper                                |  |
| Roof wiper                                |  |
| Suspension Seat - Mechanical              |  |
| Windscreen sun visor