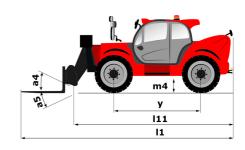

|

## MT 625 e - Dimensional drawing







### MT 625 e - Load chart

#### Machine on tires with forks Metric



## **Equipment**

| Standard                                  |  |
|-------------------------------------------|--|
| 12Volt Power Port                         |  |
| Adjustable and telescopic steering column |  |
| Attachment hydraulic line                 |  |
| Audio warning on reverse                  |  |
| Battery cut-off                           |  |
| Heating                                   |  |
| LED front work lights on cab (x2)         |  |
| LED rear work lights on cab (x2)          |  |
| Onboard charger - 3kW AC_MT               |  |
| Rear wiper                                |  |
| Roof wiper                                |  |
| Suspension Seat - Mechanical              |  |
| Windscreen sun visor