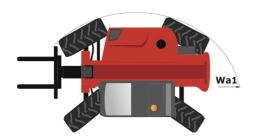

|

# MT 625 e - Dimensional drawing







#### MT 625 e - Load chart

### Machine on tires with forks Metric



# **Equipment**

| Standard                                  |
|-------------------------------------------|
|                                           |
| 12Volt Power Port                         |
| Adjustable and telescopic steering column |
| Attachment hydraulic line                 |
| Audio warning on reverse                  |
| Battery cut-off                           |
| Heating                                   |
| LED front work lights on cab (x2)         |
| LED rear work lights on cab (x2)          |
| Onboard charger - 3kW AC_MT               |
| Rear wiper                                |
| Roof wiper                                |
| Suspension Seat - Mechanical              |
| Windscreen sun