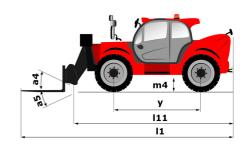

|

# MT 625 e - Dimensional drawing







#### MT 625 e - Load chart

### Machine on tires with forks Metric



# **Equipment**

| Standard                                  |
|-------------------------------------------|
|                                           |
| 12Volt Power Port                         |
| Adjustable and telescopic steering column |
| Attachment hydraulic line                 |
| Audio warning on reverse                  |
| Battery cut-off                           |
| Heating                                   |
| LED front work lights on cab (x2)         |
| LED rear work lights on cab (x2)          |
| Onboard charger - 3kW AC_MT               |
| Rear wiper                                |
| Roof wiper                                |
| Suspension Seat - Mechanical              |
| Windscreen sun viso