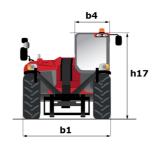

|

# MT 625 e - Dimensional drawing







#### MT 625 e - Load chart

### Machine on tires with forks Metric



# **Equipment**

| Standard                                  |
|-------------------------------------------|
|                                           |
| 12Volt Power Port                         |
| Adjustable and telescopic steering column |
| Attachment hydraulic line                 |
| Audio warning on reverse                  |
| Battery cut-off                           |
| Heating                                   |
| LED front work lights on cab (x2)         |
| LED rear work lights on cab (x2)          |
| Onboard charger - 3kW AC_MT               |
| Rear wiper                                |
| Roof wiper                                |
| Suspension Seat - Mechanical              |
| Windscreen sun vi