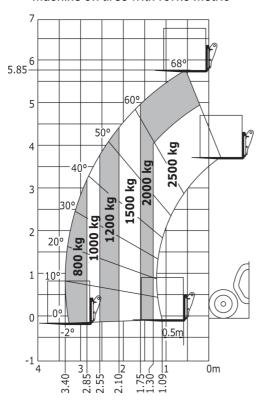

|

# MT 625 e - Dimensional drawing







#### MT 625 e - Load chart

### Machine on tires with forks Metric



# **Equipment**

| Standard                                  |
|-------------------------------------------|
|                                           |
| 12Volt Power Port                         |
| Adjustable and telescopic steering column |
| Attachment hydraulic line                 |
| Audio warning on reverse                  |
| Battery cut-off                           |
| Heating                                   |
| LED front work lights on cab (x2)         |
| LED rear work lights on cab (x2)          |
| Onboard charger - 3kW AC_MT               |
| Rear wiper                                |
| Roof wiper                                |
| Suspension Seat - Mechanical              |
| Windscreen sun visor                      |
| ed front road lights                      |