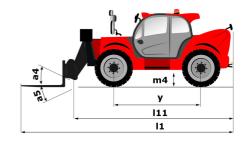

| 2 / 2                                            |

# MT 625 e - Dimensional drawing







#### MT 625 e - Load chart

### Machine on tires with forks Metric



# **Equipment**

| Standard                                  |
|-------------------------------------------|
| 12Volt Power Port                         |
| Adjustable and telescopic steering column |
| Attachment hydraulic line                 |
| Audio warning on reverse                  |
| Battery cut-off                           |
| Heating                                   |
| LED front work lights on cab (x2)         |
| LED rear work lights on cab (x2)          |
| Onboard charger - 3kW AC_MT               |
| Rear wiper                                |
| Roof wiper                                |
| Suspension Seat - Mechanical              |
| Windscreen sun visor                      |
| led front road ligh