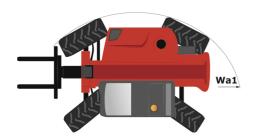

| 2 / 2                                            |

# MT 625 e - Dimensional drawing







#### MT 625 e - Load chart

### Machine on tires with forks Metric



# **Equipment**

| Standard                                  |
|-------------------------------------------|
| 12Volt Power Port                         |
| Adjustable and telescopic steering column |
| Attachment hydraulic line                 |
| Audio warning on reverse                  |
| Battery cut-off                           |
| Heating                                   |
| LED front work lights on cab (x2)         |
| LED rear work lights on cab (x2)          |
| Onboard charger - 3kW AC_MT               |
| Rear wiper                                |
| Roof wiper                                |
| Suspension Seat - Mechanical              |
| Windscreen sun visor                      |
| led front road