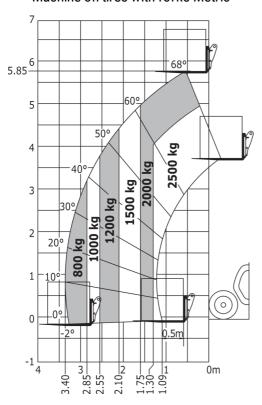

| 2 / 2                                            |

# MT 625 e - Dimensional drawing







#### MT 625 e - Load chart

### Machine on tires with forks Metric



# **Equipment**

| Standard                                  |
|-------------------------------------------|
| 12Volt Power Port                         |
| Adjustable and telescopic steering column |
| Attachment hydraulic line                 |
| Audio warning on reverse                  |
| Battery cut-off                           |
| Heating                                   |
| LED front work lights on cab (x2)         |
| LED rear work lights on cab (x2)          |
| Onboard charger - 3kW AC_MT               |
| Rear wiper                                |
| Roof wiper                                |
| Suspension Seat - Mechanical              |
| Windscreen sun visor                      |
| led front road lights                     |

| Optional