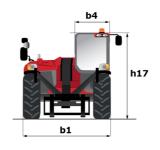

| 2 / 2                                            |

# MT 625 e - Dimensional drawing







#### MT 625 e - Load chart

### Machine on tires with forks Metric



# **Equipment**

| Standard                                  |
|-------------------------------------------|
| 12Volt Power Port                         |
| Adjustable and telescopic steering column |
| Attachment hydraulic line                 |
| Audio warning on reverse                  |
| Battery cut-off                           |
| Heating                                   |
| LED front work lights on cab (x2)         |
| LED rear work lights on cab (x2)          |
| Onboard charger - 3kW AC_MT               |
| Rear wiper                                |
| Roof wiper                                |
| Suspension Seat - Mechanical              |
| Windscreen sun visor                      |
| led front road li