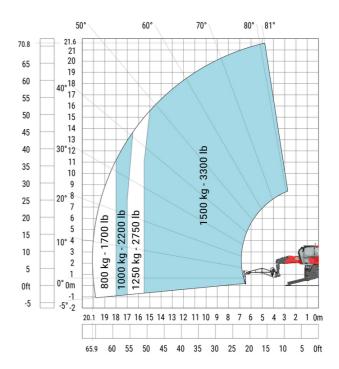

|     | Metric |
|-----|--------|
| l14 | 5.69 m |
| у   | 3.05 m |
| m4  | 0.38 m |
| a7  | 2.97 m |
| a4  | 12 °   |
| a5  | 110 °  |
| l12 | 5.30 m |
| Wa1 | 4.46 m |
| b7  | 5.79 m |
| h17 | 3.10 m |
| a9  | +/-7°  |
| m5  | 0.43 m |

MRT 2260 e - Load chart

#### Machine on tires with forks Metric

#### 70° 80° 81° 70.2 21.4 50° 20 65 19 60 18 17 55 16 50 15 40° 14 4500 kg - 9900 lb 13 40 12 11 35 10 30 25 20 1500 kg - 3300 lb 2000 kg - 4400 lb 2500 kg - 5500 lb 3000 kg - 6600 lb 4000 kg - 8800 lb 1000 kg - 2200 lb 500 kg - 1100 lb 300 kg - 660 lb 15 10 5 0ft 15 14 13 12 11 10 40 35 30 25 20 15

### Machine on lowered stabilisers with forks (CAF) Metric



Machine on lowered stabilisers with winch 6000 kg (Metric) Machine on lowered stabilisers with 1500 kg jib with winch (Metric)





Machine on lowered stabilisers with extensible jib with winch (Metric)



Machine on lowered stabilisers with hook 6000 kg (Metric)



## Machine on lowered stabilisers with 365 kg platform Metric Machine on lowered stabilisers with 1000 kg platform Metric





Machine on lowered stabilisers with 3D positive Metric

Machine on lowered stabilisers with 3D positive / negative Metric





### **Equipment**

## Equipment: E-xtra generator 18.4 kW

| Engine                                      | Metric                    |
|---------------------------------------------|---------------------------|
| Engine brand / norm                         | Yanmar / Stage V / Tier 4 |
| Engine model                                | 3TNV80F-ZXKMU             |
| Number of cylinders - Capacity of cylinders