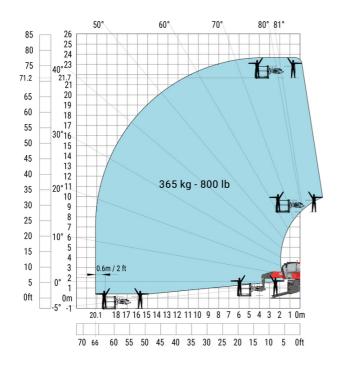

rt

#### Machine on tires with forks Metric

#### 70° 80° 81° 70.2 21.4 50° 20 65 19 60 18 17 55 16 50 15 40° 14 4500 kg - 9900 lb 13 40 12 11 35 10 30 25 20 1500 kg - 3300 lb 2000 kg - 4400 lb 2500 kg - 5500 lb 3000 kg - 6600 lb 4000 kg - 8800 lb 1000 kg - 2200 lb 500 kg - 1100 lb 300 kg - 660 lb 15 10 5 0ft 15 14 13 12 11 10 40 35 30 25 20 15

### Machine on lowered stabilisers with forks (CAF) Metric



Machine on lowered stabilisers with winch 6000 kg (Metric) Machine on lowered stabilisers with 1500 kg jib with winch (Metric)





Machine on lowered stabilisers with extensible jib with winch (Metric)



Machine on lowered stabilisers with hook 6000 kg (Metric)



## Machine on lowered stabilisers with 365 kg platform Metric Machine on lowered stabilisers with 1000 kg platform Metric





Machine on lowered stabilisers with 3D positive Metric

Machine on lowered stabilisers with 3D positive / negative Metric





### **Equipment**

## Equipment: E-xtra generator 18.4 kW

| Engine                                      | Metric                    |
|---------------------------------------------|---------------------------|
| Engine brand / norm                         | Yanmar / Stage V / Tier 4 |
| Engine model                                | 3TNV80F-ZXKMU             |
| Number of cylinders - Capacity of cylinders | 3 - 1267 cm <sup>3</sup>  |
| Max. torque / Engine rotation (min)         | 74.50 Nm @ 1900 rpm       |
| Power                                       | 18.40 kW                  |
| Engine rotation                             | 2800 rpm                  |
|