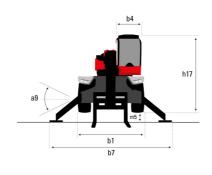

| Cabili Not 3 - 1 OF 3 level 2                     |         |

### MRT 2260 e - Dimensional drawing







| Other data                                        |  |
|---------------------------------------------------|--|
| Length of frame                                   |  |
| Wheelbase                                         |  |
| Ground clearance                                  |  |
| Counterweight offset (turret at 90°)              |  |
| Tilt-up angle                                     |  |
| Tilt-down angle                                   |  |
| Overall length at stabilisers                     |  |
| External turning radius (over tyres)              |  |
| Overall width with stabilisers extended           |  |
| Overall height                                    |  |
| Frame leveling corrector                          |  |
| Ground clearance under front tires on stabilizers |