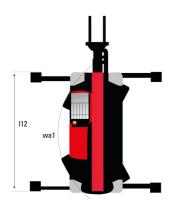

| Cabili Not 3 - 1 OF 3 level 2                     |         |

### MRT 2260 e - Dimensional drawing







| Other data                                        |  |
|---------------------------------------------------|--|
| Length of frame                                   |  |
| Wheelbase                                         |  |
| Ground clearance                                  |  |
| Counterweight offset (turret at 90°)              |  |
| Tilt-up angle                                     |  |
| Tilt-down angle                                   |  |
| Overall length at stabilisers                     |  |
| External turning radius (over tyres)              |  |
| Overall width with stabilisers extended           |  |
| Overall height                                    |  |
| Frame leveling corrector                          |  |
| Ground clearance under front tires on stabilizers |