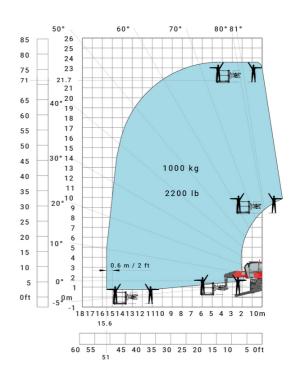

#### Machine on tires with forks Metric

#### 70° 80° 81° 70.2 21.4 50° 20 65 19 60 18 17 55 16 50 15 40° 14 4500 kg - 9900 lb 13 40 12 11 35 10 30 25 20 1500 kg - 3300 lb 2000 kg - 4400 lb 2500 kg - 5500 lb 3000 kg - 6600 lb 4000 kg - 8800 lb 1000 kg - 2200 lb 500 kg - 1100 lb 300 kg - 660 lb 15 10 5 0ft 15 14 13 12 11 10 40 35 30 25 20 15

### Machine on lowered stabilisers with forks (CAF) Metric



Machine on lowered stabilisers with winch 6000 kg (Metric) Machine on lowered stabilisers with 1500 kg jib with winch (Metric)





Machine on lowered stabilisers with extensible jib with winch (Metric)



Machine on lowered stabilisers with hook 6000 kg (Metric)



## Machine on lowered stabilisers with 365 kg platform Metric Machine on lowered stabilisers with 1000 kg platform Metric





Machine on lowered stabilisers with 3D positive Metric

Machine on lowered stabilisers with 3D positive / negative Metric





### **Equipment**

## Equipment: E-xtra generator 18.4 kW

| Engine                                      | Metric                    |
|---------------------------------------------|---------------------------|
| Engine brand / norm                         | Yanmar / Stage V / Tier 4 |
| Engine model                                | 3TNV80F-ZXKMU             |
| Number of cylinders - Capacity of cylinders | 3 - 1267 cm <sup>3</sup>  |
| Max. torque / Engine rotation (min)         | 74.50 Nm @ 1900 rpm       |
| Power                                       | 18.40 kW                  |
| Engine rotation                             | 2800 rpm                  |
| En