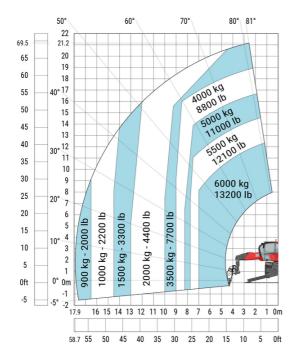

|     | Metric |
|-----|--------|
| l14 | 5.69 m |
| у   | 3.05 m |
| m4  | 0.38 m |
| a7  | 2.97 m |
| a4  | 12 °   |
| a5  | 110 °  |
| l12 | 5.30 m |
| Wa1 | 4.46 m |
| b7  | 5.79 m |
| h17 | 3.10 m |
| a9  | +/-7°  |
| m5  | 0.43 m |

MRT 2260 e - Load chart

#### Machine on tires with forks Metric

#### 70° 80° 81° 70.2 21.4 50° 20 65 19 60 18 17 55 16 50 15 40° 14 4500 kg - 9900 lb 13 40 12 11 35 10 30 25 20 1500 kg - 3300 lb 2000 kg - 4400 lb 2500 kg - 5500 lb 3000 kg - 6600 lb 4000 kg - 8800 lb 1000 kg - 2200 lb 500 kg - 1100 lb 300 kg - 660 lb 15 10 5 0ft 15 14 13 12 11 10 40 35 30 25 20 15

### Machine on lowered stabilisers with forks (CAF) Metric



Machine on lowered stabilisers with winch 6000 kg (Metric) Machine on lowered stabilisers with 1500 kg jib with winch (Metric)





Machine on lowered stabilisers with extensible jib with winch (Metric)



Machine on lowered stabilisers with hook 6000 kg (Metric)



## Machine on lowered stabilisers with 365 kg platform Metric Machine on lowered stabilisers with 1000 kg platform Metric





Machine on lowered stabilisers with 3D positive Metric

Machine on lowered stabilisers with 3D positive / negative Metric





### **Equipment**

## Equipment: E-xtra generator 18.4 kW

| Engine                                      | Metric                    |
|---------------------------------------------|---------------------------|
| Engine brand / norm                         | Yanmar / Stage V / Tier 4 |
| Engine model                                | 3TNV80F-ZXKMU             |
| Number of cylinders - Capacity of cylinder