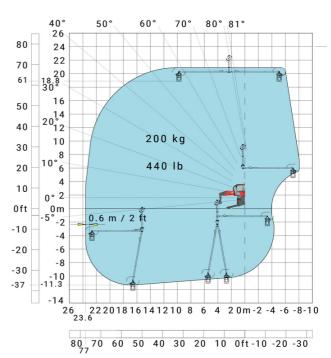

b 13 40 12 11 35 10 30 25 20 1500 kg - 3300 lb 2000 kg - 4400 lb 2500 kg - 5500 lb 3000 kg - 6600 lb 4000 kg - 8800 lb 1000 kg - 2200 lb 500 kg - 1100 lb 300 kg - 660 lb 15 10 5 0ft 15 14 13 12 11 10 40 35 30 25 20 15

### Machine on lowered stabilisers with forks (CAF) Metric



Machine on lowered stabilisers with winch 6000 kg (Metric) Machine on lowered stabilisers with 1500 kg jib with winch (Metric)





Machine on lowered stabilisers with extensible jib with winch (Metric)



Machine on lowered stabilisers with hook 6000 kg (Metric)



## Machine on lowered stabilisers with 365 kg platform Metric Machine on lowered stabilisers with 1000 kg platform Metric





Machine on lowered stabilisers with 3D positive Metric

Machine on lowered stabilisers with 3D positive / negative Metric





### **Equipment**

## Equipment: E-xtra generator 18.4 kW

| Engine                                      | Metric                    |
|---------------------------------------------|---------------------------|
| Engine brand / norm                         | Yanmar / Stage V / Tier 4 |
| Engine model                                | 3TNV80F-ZXKMU             |
| Number of cylinders - Capacity of cylinders | 3 - 1267 cm <sup>3</sup>  |
| Max. torque / Engine rotation (min)         | 74.50 Nm @ 1900 rpm       |
| Power                                       | 18.40 kW                  |
| Engine rotation                             | 2800 rpm                  |
| Engine cooling system                       | Water cooled              |
| I.C. Engine power rating                    | 25 Hp