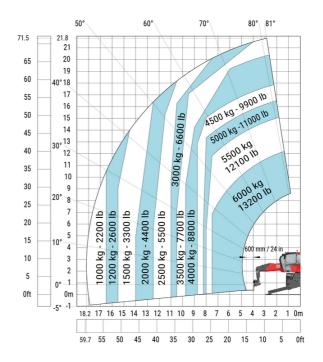

|  |
| Frame leveling corrector                          |  |
| Ground clearance under front tires on stabilizers |  |

|     | Metric |
|-----|--------|
| l14 | 5.69 m |
| у   | 3.05 m |
| m4  | 0.38 m |
| a7  | 2.97 m |
| a4  | 12 °   |
| a5  | 110 °  |
| l12 | 5.30 m |
| Wa1 | 4.46 m |
| b7  | 5.79 m |
| h17 | 3.10 m |
| a9  | +/-7°  |
| m5  | 0.43 m |

MRT 2260 e - Load chart

#### Machine on tires with forks Metric

#### 70° 80° 81° 70.2 21.4 50° 20 65 19 60 18 17 55 16 50 15 40° 14 4500 kg - 9900 lb 13 40 12 11 35 10 30 25 20 1500 kg - 3300 lb 2000 kg - 4400 lb 2500 kg - 5500 lb 3000 kg - 6600 lb 4000 kg - 8800 lb 1000 kg - 2200 lb 500 kg - 1100 lb 300 kg - 660 lb 15 10 5 0ft 15 14 13 12 11 10 40 35 30 25 20 15

### Machine on lowered stabilisers with forks (CAF) Metric



Machine on lowered stabilisers with winch 6000 kg (Metric) Machine on lowered stabilisers with 1500 kg jib with winch (Metric)





Machine on lowered stabilisers with extensible jib with winch (Metric)



Machine on lowered stabilisers with hook 6000 kg (Metric)



## Machine on lowered stabilisers with 365 kg platform Metric Machine on lowered stabilisers with 1000 kg platform Metric





Machine on lowered stabilisers with 3D positive Metric

Machine on lowered stabilisers with 3D positive / negative Metric





### **Equipment**

## Equipment: E-xtra generator 18.4 kW

| Engine                                      | Metric                    |
|---------------------------------------------|---------------------------|
| Engine brand / norm                         | Yanmar / Stage V /