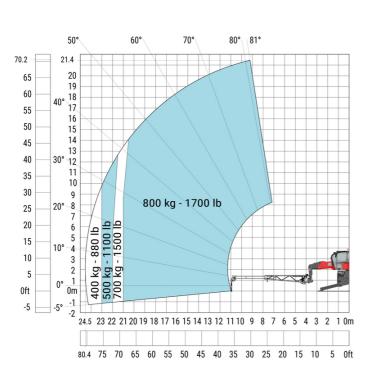

| 0.38 m |
| a7  | 2.97 m |
| a4  | 12 °   |
| a5  | 110 °  |
| l12 | 5.30 m |
| Wa1 | 4.46 m |
| b7  | 5.79 m |
| h17 | 3.10 m |
| a9  | +/-7°  |
| m5  | 0.43 m |

MRT 2260 e - Load chart

#### Machine on tires with forks Metric

#### 70° 80° 81° 70.2 21.4 50° 20 65 19 60 18 17 55 16 50 15 40° 14 4500 kg - 9900 lb 13 40 12 11 35 10 30 25 20 1500 kg - 3300 lb 2000 kg - 4400 lb 2500 kg - 5500 lb 3000 kg - 6600 lb 4000 kg - 8800 lb 1000 kg - 2200 lb 500 kg - 1100 lb 300 kg - 660 lb 15 10 5 0ft 15 14 13 12 11 10 40 35 30 25 20 15

### Machine on lowered stabilisers with forks (CAF) Metric



Machine on lowered stabilisers with winch 6000 kg (Metric) Machine on lowered stabilisers with 1500 kg jib with winch (Metric)





Machine on lowered stabilisers with extensible jib with winch (Metric)



Machine on lowered stabilisers with hook 6000 kg (Metric)



## Machine on lowered stabilisers with 365 kg platform Metric Machine on lowered stabilisers with 1000 kg platform Metric





Machine on lowered stabilisers with 3D positive Metric

Machine on lowered stabilisers with 3D positive / negative Metric





### **Equipment**

## Equipment: E-xtra generator 18.4 kW

| Engine                                      | Metric                    |
|---------------------------------------------|---------------------------|
| Engine brand / norm                         | Yanmar / Stage V / Tier 4 |
| Engine model                                | 3TNV80F-ZXKMU             |
| Number of cylinders - Capacity of cylinders | 3 - 1267 cm <sup>3</sup>  |
| Max. torque / Engine rotation (min)