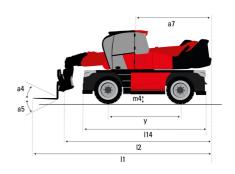

| Cabili Not 3 - 1 OF 3 level 2                     |         |

### MRT 2260 e - Dimensional drawing







| Other data                                        |  |
|---------------------------------------------------|--|
| Length of frame                                   |  |
| Wheelbase                                         |  |
| Ground clearance                                  |  |
| Counterweight offset (turret at 90°)              |  |
| Tilt-up angle                                     |  |
| Tilt-down angle                                   |  |
| Overall length at stabilisers                     |  |
| External turning radius (over tyres)              |  |
| Overall width with stabilisers extended           |  |
| Overall height                                    |  |
| Frame leveling corrector                          |  |
| Ground clearance under front tires on stabilizers |  |