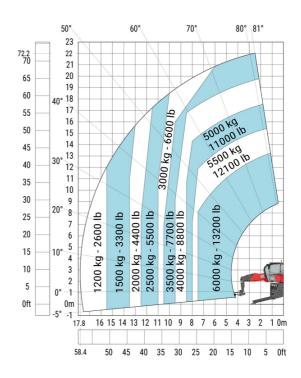

| l12 | 5.30 m |
| Wa1 | 4.46 m |
| b7  | 5.79 m |
| h17 | 3.10 m |
| a9  | +/-7°  |
| m5  | 0.43 m |

MRT 2260 e - Load chart

#### Machine on tires with forks Metric

#### 70° 80° 81° 70.2 21.4 50° 20 65 19 60 18 17 55 16 50 15 40° 14 4500 kg - 9900 lb 13 40 12 11 35 10 30 25 20 1500 kg - 3300 lb 2000 kg - 4400 lb 2500 kg - 5500 lb 3000 kg - 6600 lb 4000 kg - 8800 lb 1000 kg - 2200 lb 500 kg - 1100 lb 300 kg - 660 lb 15 10 5 0ft 15 14 13 12 11 10 40 35 30 25 20 15

### Machine on lowered stabilisers with forks (CAF) Metric



Machine on lowered stabilisers with winch 6000 kg (Metric) Machine on lowered stabilisers with 1500 kg jib with winch (Metric)





Machine on lowered stabilisers with extensible jib with winch (Metric)



Machine on lowered stabilisers with hook 6000 kg (Metric)



## Machine on lowered stabilisers with 365 kg platform Metric Machine on lowered stabilisers with 1000 kg platform Metric





Machine on lowered stabilisers with 3D positive Metric

Machine on lowered stabilisers with 3D positive / negative Metric





### **Equipment**

## Equipment: E-xtra generator 18.4 kW

| Engine                                      | Metric                    |
|---------------------------------------------|---------------------------|
| Engine brand / norm                         | Yanmar / Stage V / Tier 4 |
| Engine model                                | 3TNV80F-ZXKMU             |
| Number of cylinders - Capacity of cylinders | 3 - 1267 cm <sup>3</sup>  |
| Max. torque / Engine rotation (min)         | 74.50 Nm @ 1900 rpm       |
| Power