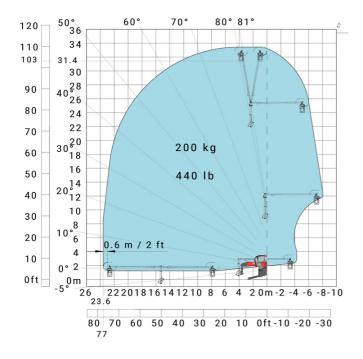

lb 13 40 12 11 35 10 30 25 20 1500 kg - 3300 lb 2000 kg - 4400 lb 2500 kg - 5500 lb 3000 kg - 6600 lb 4000 kg - 8800 lb 1000 kg - 2200 lb 500 kg - 1100 lb 300 kg - 660 lb 15 10 5 0ft 15 14 13 12 11 10 40 35 30 25 20 15

### Machine on lowered stabilisers with forks (CAF) Metric



Machine on lowered stabilisers with winch 6000 kg (Metric) Machine on lowered stabilisers with 1500 kg jib with winch (Metric)





Machine on lowered stabilisers with extensible jib with winch (Metric)



Machine on lowered stabilisers with hook 6000 kg (Metric)



## Machine on lowered stabilisers with 365 kg platform Metric Machine on lowered stabilisers with 1000 kg platform Metric





Machine on lowered stabilisers with 3D positive Metric

Machine on lowered stabilisers with 3D positive / negative Metric





### **Equipment**

## Equipment: E-xtra generator 18.4 kW

| Engine                                      | Metric                    |
|---------------------------------------------|---------------------------|
| Engine brand / norm                         | Yanmar / Stage V / Tier 4 |
| Engine model                                | 3TNV80F-ZXKMU             |
| Number of cylinders - Capacity of cylinders | 3 - 1267 cm <sup>3</sup>  |
| Max. torque / Engine rotation (min)         | 74.50 Nm @ 1900 rpm       |
| Power                                       | 18.40 kW                  |
| Engine rotation                             | 2800 rpm                  |
| Engine cooling system                       | Water cooled              |
| I.C. Engine power rating                    | 25 Hp