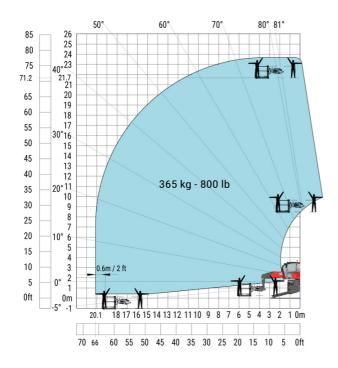

s on stabilizers |  |

|     | Metric  |
|-----|---------|
| l14 | 5.69 m  |
| у   | 3.05 m  |
| m4  | 0.38 m  |
| a7  | 2.97 m  |
| a4  | 12 °    |
| a5  | 110 °   |
| l12 | 5.30 m  |
| Wa1 | 4.46 m  |
| b7  | 5.79 m  |
| h17 | 3.10 m  |
| a9  | +/- 7 ° |
| m5  | 0.43 m  |

#### MRT 2260 e - Load chart

#### Machine on tires with forks Metric



### Machine on lowered stabilisers with forks (CAF) Metric



Machine on lowered stabilisers with winch 6000 kg (Metric) Machine on lowered stabilisers with 1500 kg jib with winch (Metric)





Machine on lowered stabilisers with extensible jib with winch (Metric)



Machine on lowered stabilisers with hook 6000 kg (Metric)



# Machine on lowered stabilisers with 365 kg platform Metric Machine on lowered stabilisers with 1000 kg platform Metric





Machine on lowered stabilisers with 3D positive Metric

Machine on lowered stabilisers with 3D positive / negative Metric





## **Equipment**

# Equipment: E-xtra generator 18.4 kW

| Engine                                      | Metric                    |
|---------------------------------------------|---------------------------|
| Engine brand / norm                         | Yanmar / Stage V / Tier 4 |
| Engine model                                | 3TNV80F-ZXKMU             |
| Number of cylinders - Capacity of cylinders | 3 - 1267 cm <sup>3</sup>  |
| Max. torque / Engine rotation (min)         | 74.50 Nm @ 1900 rpm       |
| Power                                       | 18.40 kW                  |
| Engine rotation                             | 2800 rpm                  |
| En