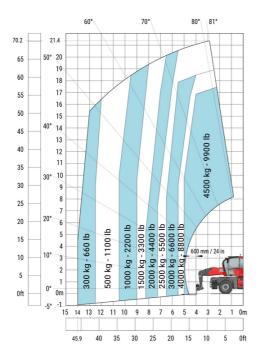

|  |
| Tilt-up angle                                     |  |
| Tilt-down angle                                   |  |
| Overall length at stabilisers                     |  |
| External turning radius (over tyres)              |  |
| Overall width with stabilisers extended           |  |
| Overall height                                    |  |
| Frame leveling corrector                          |  |
| Ground clearance under front tires on stabilizers |  |

|     | Metric  |
|-----|---------|
| l14 | 5.69 m  |
| у   | 3.05 m  |
| m4  | 0.38 m  |
| a7  | 2.97 m  |
| a4  | 12 °    |
| a5  | 110 °   |
| l12 | 5.30 m  |
| Wa1 | 4.46 m  |
| b7  | 5.79 m  |
| h17 | 3.10 m  |
| a9  | +/- 7 ° |
| m5  | 0.43 m  |

#### MRT 2260 e - Load chart

#### Machine on tires with forks Metric



### Machine on lowered stabilisers with forks (CAF) Metric



Machine on lowered stabilisers with winch 6000 kg (Metric) Machine on lowered stabilisers with 1500 kg jib with winch (Metric)





Machine on lowered stabilisers with extensible jib with winch (Metric)



Machine on lowered stabilisers with hook 6000 kg (Metric)



# Machine on lowered stabilisers with 365 kg platform Metric Machine on lowered stabilisers with 1000 kg platform Metric





Machine on lowered stabilisers with 3D positive Metric

Machine on lowered stabilisers with 3D positive / negative Metric





## **Equipment**

# Equipment: E-xtra generator 18.4 kW

| Engine                                      | Metric                    |
|---------------------------------------------|---------------------------|
| Engin