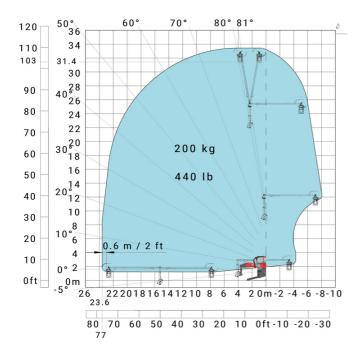

|
| a4  | 12 °    |
| a5  | 110 °   |
| l12 | 5.30 m  |
| Wa1 | 4.46 m  |
| b7  | 5.79 m  |
| h17 | 3.10 m  |
| a9  | +/- 7 ° |
| m5  | 0.43 m  |

#### MRT 2260 e - Load chart

#### Machine on tires with forks Metric



### Machine on lowered stabilisers with forks (CAF) Metric



Machine on lowered stabilisers with winch 6000 kg (Metric) Machine on lowered stabilisers with 1500 kg jib with winch (Metric)





Machine on lowered stabilisers with extensible jib with winch (Metric)



Machine on lowered stabilisers with hook 6000 kg (Metric)



# Machine on lowered stabilisers with 365 kg platform Metric Machine on lowered stabilisers with 1000 kg platform Metric





Machine on lowered stabilisers with 3D positive Metric

Machine on lowered stabilisers with 3D positive / negative Metric





## **Equipment**

# Equipment: E-xtra generator 18.4 kW

| Engine                                      | Metric                    |
|---------------------------------------------|---------------------------|
| Engine brand / norm                         | Yanmar / Stage V / Tier 4 |
| Engine model                                | 3TNV80F-ZXKMU             |
| Number of cylinders - Capacity of cylinders | 3 - 1267 cm <sup>3</sup>  |
| Max. torque / Engine rotation (min)         | 74.50 Nm @ 1900 rpm       |
| Power                                       | 18.40 kW                  |
| Engine rotation                             | 2800 rpm                  |
| Engine cooling system                       | Water cooled              |
| I.C. Engine power rating                    | 25 Hp