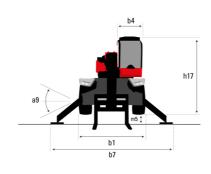

|

### MRT 2260 e - Dimensional drawing







| Other data                                        |  |
|---------------------------------------------------|--|
| Length of frame                                   |  |
| Wheelbase                                         |  |
| Ground clearance                                  |  |
| Counterweight offset (turret at 90°)              |  |
| Tilt-up angle                                     |  |
| Tilt-down angle                                   |  |
| Overall length at stabilisers                     |  |
| External turning radius (over tyres)              |  |
| Overall width with stabilisers extended           |  |
| Overall height                                    |  |
| Frame leveling corrector                          |  |
| Ground clearance under front tires on stabilizers |