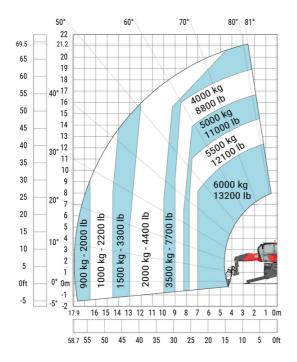

External turning radius (over tyres)              |  |
| Overall width with stabilisers extended           |  |
| Overall height                                    |  |
| Frame leveling corrector                          |  |
| Ground clearance under front tires on stabilizers |  |

|     | Metric  |
|-----|---------|
| l14 | 5.69 m  |
| у   | 3.05 m  |
| m4  | 0.38 m  |
| a7  | 2.97 m  |
| a4  | 12 °    |
| a5  | 110 °   |
| l12 | 5.30 m  |
| Wa1 | 4.46 m  |
| b7  | 5.79 m  |
| h17 | 3.10 m  |
| a9  | +/- 7 ° |
| m5  | 0.43 m  |

#### MRT 2260 e - Load chart

#### Machine on tires with forks Metric



### Machine on lowered stabilisers with forks (CAF) Metric



Machine on lowered stabilisers with winch 6000 kg (Metric) Machine on lowered stabilisers with 1500 kg jib with winch (Metric)





Machine on lowered stabilisers with extensible jib with winch (Metric)



Machine on lowered stabilisers with hook 6000 kg (Metric)



# Machine on lowered stabilisers with 365 kg platform Metric Machine on lowered stabilisers with 1000 kg platform Metric





Machine on lowered stabilisers with 3D positive Metric

Machine on lowered stabilisers with 3D positive / negative Metric





## **Equipment**

# Equipment: E-xtra generator 18.4 kW

| Engine                                      | Metric                    |
|---------------------------------------------|---------------------------|
| Engine brand / norm                         | Yanmar / Stage V / Tier 4 |
| Engine model                                | 3TNV80F-ZXKMU             |
| Number of cylinders - Capacity of cylinders |