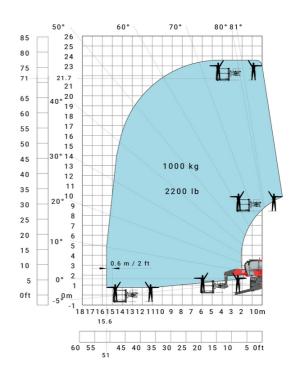

on stabilizers |  |

|     | Metric  |
|-----|---------|
| l14 | 5.69 m  |
| у   | 3.05 m  |
| m4  | 0.38 m  |
| a7  | 2.97 m  |
| a4  | 12 °    |
| a5  | 110 °   |
| l12 | 5.30 m  |
| Wa1 | 4.46 m  |
| b7  | 5.79 m  |
| h17 | 3.10 m  |
| a9  | +/- 7 ° |
| m5  | 0.43 m  |

#### MRT 2260 e - Load chart

#### Machine on tires with forks Metric



### Machine on lowered stabilisers with forks (CAF) Metric



Machine on lowered stabilisers with winch 6000 kg (Metric) Machine on lowered stabilisers with 1500 kg jib with winch (Metric)





Machine on lowered stabilisers with extensible jib with winch (Metric)



Machine on lowered stabilisers with hook 6000 kg (Metric)



# Machine on lowered stabilisers with 365 kg platform Metric Machine on lowered stabilisers with 1000 kg platform Metric





Machine on lowered stabilisers with 3D positive Metric

Machine on lowered stabilisers with 3D positive / negative Metric





## **Equipment**

# Equipment: E-xtra generator 18.4 kW

| Engine                                      | Metric                    |
|---------------------------------------------|---------------------------|
| Engine brand / norm                         | Yanmar / Stage V / Tier 4 |
| Engine model                                | 3TNV80F-ZXKMU             |
| Number of cylinders - Capacity of cylinders | 3 - 1267 cm <sup>3</sup>  |
| Max. torque / Engine rotation (min)         | 74.50 Nm @ 1900 rpm       |
| Power                                       | 18.40 kW                  |
| Engine rotation                             | 2800 rpm                  |
| Engi