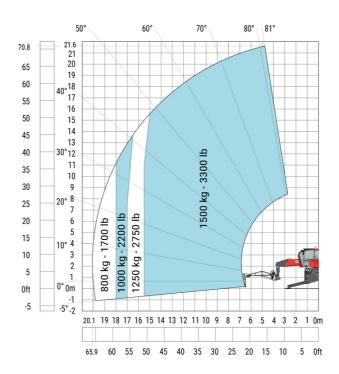

ternal turning radius (over tyres)              |  |
| Overall width with stabilisers extended           |  |
| Overall height                                    |  |
| Frame leveling corrector                          |  |
| Ground clearance under front tires on stabilizers |  |

|     | Metric  |
|-----|---------|
| l14 | 5.69 m  |
| у   | 3.05 m  |
| m4  | 0.38 m  |
| a7  | 2.97 m  |
| a4  | 12 °    |
| a5  | 110 °   |
| l12 | 5.30 m  |
| Wa1 | 4.46 m  |
| b7  | 5.79 m  |
| h17 | 3.10 m  |
| a9  | +/- 7 ° |
| m5  | 0.43 m  |

#### MRT 2260 e - Load chart

#### Machine on tires with forks Metric



### Machine on lowered stabilisers with forks (CAF) Metric



Machine on lowered stabilisers with winch 6000 kg (Metric) Machine on lowered stabilisers with 1500 kg jib with winch (Metric)





Machine on lowered stabilisers with extensible jib with winch (Metric)



Machine on lowered stabilisers with hook 6000 kg (Metric)



# Machine on lowered stabilisers with 365 kg platform Metric Machine on lowered stabilisers with 1000 kg platform Metric





Machine on lowered stabilisers with 3D positive Metric

Machine on lowered stabilisers with 3D positive / negative Metric





## **Equipment**

# Equipment: E-xtra generator 18.4 kW

| Engine                                      | Metric                    |
|---------------------------------------------|---------------------------|
| Engine brand / norm                         | Yanmar / Stage V / Tier 4 |
| Engine model                                | 3TNV80F-ZXKMU             |
| Number of cylinders - Capacity of cylinders | 3