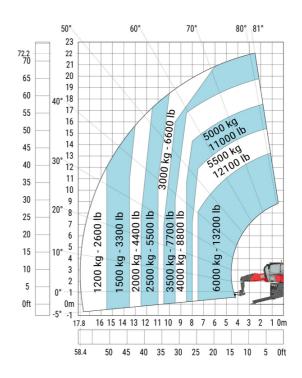

|  |
| Frame leveling corrector                          |  |
| Ground clearance under front tires on stabilizers |  |

|     | Metric  |
|-----|---------|
| l14 | 5.69 m  |
| у   | 3.05 m  |
| m4  | 0.38 m  |
| a7  | 2.97 m  |
| a4  | 12 °    |
| a5  | 110 °   |
| l12 | 5.30 m  |
| Wa1 | 4.46 m  |
| b7  | 5.79 m  |
| h17 | 3.10 m  |
| a9  | +/- 7 ° |
| m5  | 0.43 m  |

#### MRT 2260 e - Load chart

#### Machine on tires with forks Metric



### Machine on lowered stabilisers with forks (CAF) Metric



Machine on lowered stabilisers with winch 6000 kg (Metric) Machine on lowered stabilisers with 1500 kg jib with winch (Metric)





Machine on lowered stabilisers with extensible jib with winch (Metric)



Machine on lowered stabilisers with hook 6000 kg (Metric)



# Machine on lowered stabilisers with 365 kg platform Metric Machine on lowered stabilisers with 1000 kg platform Metric





Machine on lowered stabilisers with 3D positive Metric

Machine on lowered stabilisers with 3D positive / negative Metric





## **Equipment**

# Equipment: E-xtra generator 18.4 kW

| Engine                                      | Metric                    |
|---------------------------------------------|---------------------------|
| Engine brand / norm                         | Yanmar / Stage V / Tier 4 |
| Engine model                                | 3TNV80F-ZXKMU             |
| Number of cylinders - Capacity of cylinders | 3 - 1267 cm <sup>3</sup>  |
| Max. torque / Engine rotation (min)         | 74.50 Nm @ 1900 rpm       |
| Power