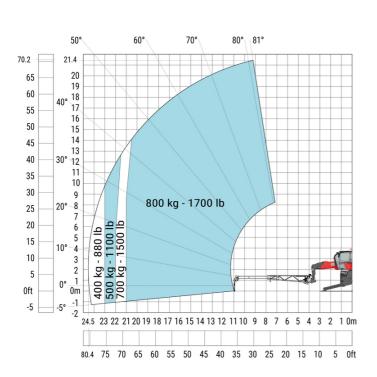

stabilisers extended           |  |
| Overall height                                    |  |
| Frame leveling corrector                          |  |
| Ground clearance under front tires on stabilizers |  |

|     | Metric  |
|-----|---------|
| l14 | 5.69 m  |
| у   | 3.05 m  |
| m4  | 0.38 m  |
| a7  | 2.97 m  |
| a4  | 12 °    |
| a5  | 110 °   |
| l12 | 5.30 m  |
| Wa1 | 4.46 m  |
| b7  | 5.79 m  |
| h17 | 3.10 m  |
| a9  | +/- 7 ° |
| m5  | 0.43 m  |

#### MRT 2260 e - Load chart

#### Machine on tires with forks Metric



### Machine on lowered stabilisers with forks (CAF) Metric



Machine on lowered stabilisers with winch 6000 kg (Metric) Machine on lowered stabilisers with 1500 kg jib with winch (Metric)





Machine on lowered stabilisers with extensible jib with winch (Metric)



Machine on lowered stabilisers with hook 6000 kg (Metric)



# Machine on lowered stabilisers with 365 kg platform Metric Machine on lowered stabilisers with 1000 kg platform Metric





Machine on lowered stabilisers with 3D positive Metric

Machine on lowered stabilisers with 3D positive / negative Metric





## **Equipment**

# Equipment: E-xtra generator 18.4 kW

| Engine                                      | Metric                    |
|---------------------------------------------|---------------------------|
| Engine brand / norm                         | Yanmar / Stage V / Tier 4 |
| Engine model                                | 3TNV80F-ZXKMU             |
| Number of cylinders - Capacity of cylinders | 3 - 1267 cm <sup>3</sup>  |
| Max. torque / Engine rotation (min)         |