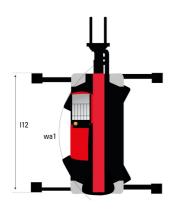

|

### MRT 2260 e - Dimensional drawing







| Other data                                        |  |
|---------------------------------------------------|--|
| Length of frame                                   |  |
| Wheelbase                                         |  |
| Ground clearance                                  |  |
| Counterweight offset (turret at 90°)              |  |
| Tilt-up angle                                     |  |
| Tilt-down angle                                   |  |
| Overall length at stabilisers                     |  |
| External turning radius (over tyres)              |  |
| Overall width with stabilisers extended           |  |
| Overall height                                    |  |
| Frame leveling corrector                          |  |
| Ground clearance under front tires on stabilizers |