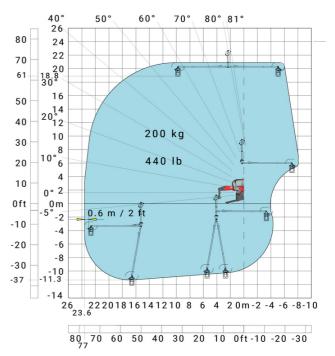

|
| a4  | 12 °    |
| a5  | 110 °   |
| l12 | 5.30 m  |
| Wa1 | 4.46 m  |
| b7  | 5.79 m  |
| h17 | 3.10 m  |
| a9  | +/- 7 ° |
| m5  | 0.43 m  |

#### MRT 2260 e - Load chart

#### Machine on tires with forks Metric



### Machine on lowered stabilisers with forks (CAF) Metric



Machine on lowered stabilisers with winch 6000 kg (Metric) Machine on lowered stabilisers with 1500 kg jib with winch (Metric)





Machine on lowered stabilisers with extensible jib with winch (Metric)



Machine on lowered stabilisers with hook 6000 kg (Metric)



# Machine on lowered stabilisers with 365 kg platform Metric Machine on lowered stabilisers with 1000 kg platform Metric





Machine on lowered stabilisers with 3D positive Metric

Machine on lowered stabilisers with 3D positive / negative Metric





## **Equipment**

# Equipment: E-xtra generator 18.4 kW

| Engine                                      | Metric                    |
|---------------------------------------------|---------------------------|
| Engine brand / norm                         | Yanmar / Stage V / Tier 4 |
| Engine model                                | 3TNV80F-ZXKMU             |
| Number of cylinders - Capacity of cylinders | 3 - 1267 cm <sup>3</sup>  |
| Max. torque / Engine rotation (min)         | 74.50 Nm @ 1900 rpm       |
| Power                                       | 18.40 kW                  |
| Engine rotation                             | 2800 rpm                  |
| Engine cooling system                       | Water cooled              |
| I.C. Engine power rating                    | 25 Hp