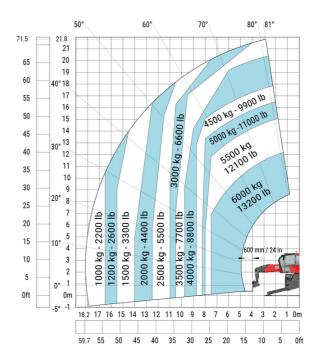

|  |
| Tilt-down angle                                   |  |
| Overall length at stabilisers                     |  |
| External turning radius (over tyres)              |  |
| Overall width with stabilisers extended           |  |
| Overall height                                    |  |
| Frame leveling corrector                          |  |
| Ground clearance under front tires on stabilizers |  |

|     | Metric  |
|-----|---------|
| l14 | 5.69 m  |
| у   | 3.05 m  |
| m4  | 0.38 m  |
| a7  | 2.97 m  |
| a4  | 12 °    |
| a5  | 110 °   |
| l12 | 5.30 m  |
| Wa1 | 4.46 m  |
| b7  | 5.79 m  |
| h17 | 3.10 m  |
| a9  | +/- 7 ° |
| m5  | 0.43 m  |

#### MRT 2260 e - Load chart

#### Machine on tires with forks Metric



### Machine on lowered stabilisers with forks (CAF) Metric



Machine on lowered stabilisers with winch 6000 kg (Metric) Machine on lowered stabilisers with 1500 kg jib with winch (Metric)





Machine on lowered stabilisers with extensible jib with winch (Metric)



Machine on lowered stabilisers with hook 6000 kg (Metric)



# Machine on lowered stabilisers with 365 kg platform Metric Machine on lowered stabilisers with 1000 kg platform Metric





Machine on lowered stabilisers with 3D positive Metric

Machine on lowered stabilisers with 3D positive / negative Metric





## **Equipment**

# Equipment: E-xtra generator 18.4 kW

| Engine                                      | Metric                    |
|---------------------------------------------|---------------------------|
| Engine brand / norm                         | Yanmar / Stage V / Ti