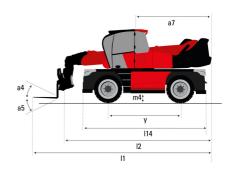

|

### MRT 2260 e - Dimensional drawing







| Other data                                        |  |
|---------------------------------------------------|--|
| Length of frame                                   |  |
| Wheelbase                                         |  |
| Ground clearance                                  |  |
| Counterweight offset (turret at 90°)              |  |
| Tilt-up angle                                     |  |
| Tilt-down angle                                   |  |
| Overall length at stabilisers                     |  |
| External turning radius (over tyres)              |  |
| Overall width with stabilisers extended           |  |
| Overall height                                    |  |
| Frame leveling corrector                          |  |
| Ground clearance under front tires on stabilizers |  |