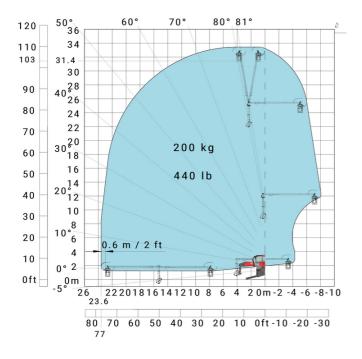

achine on lowered stabilisers with winch 6000 kg (Metric) Machine on lowered stabilisers with 1500 kg jib with winch (Metric)





Machine on lowered stabilisers with extensible jib with winch (Metric)

50° 60° 81° 70° 80° 21.4 70.2 20 65 19 40° 18 17 55 16 50 15 14 45 13 40 30° 12 35 10 30 800 kg - 1700 lb 20° 8 25 7 6 5 4 ) kg - 880 lb ) kg - 1100 lb ) kg - 1500 lb 20 15 10 3 0ft -5 -2 23 22 21 20 19 18 17 16 15 14 13 12 11 10 9 4 3 8 80.4 75 70 65 60 55 50 45 40 35 30 25 20 15 10

Machine on lowered stabilisers with hook 6000 kg (Metric)



## Machine on lowered stabilisers with 365 kg platform Metric Machine on lowered stabilisers with 1000 kg platform Metric





Machine on lowered stabilisers with 3D positive Metric

Machine on lowered stabilisers with 3D positive / negative Metric





### **Equipment**

### Equipment: E-xtra generator 18.4 kW

| Engine                                      | Metric                    |
|---------------------------------------------|---------------------------|
| Engine brand / norm                         | Yanmar / Stage V / Tier 4 |
| Engine model                                | 3TNV80F-ZXKMU             |
| Number of cylinders - Capacity of cylinders | 3 - 1267 cm <sup>3</sup>  |
| Max. torque / Engine rotation (min)         | 74.50 Nm @ 1900 rpm       |
| Power                                       | 18.40 kW                  |
| Engine rotation                             | 2800 rpm                  |
| Engine cooling system                       | Water cooled              |
| I.C. Engine power rating                    | 25 H