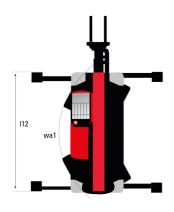

| Gabili Kurs - Furs level 2                         |

#### MRT 2260 e - Dimensional drawing







| Other data                                        |     | Metric  |
|---------------------------------------------------|-----|---------|
| Length of frame                                   | l14 | 5.69 m  |
| Wheelbase                                         | у   | 3.05 m  |
| Ground clearance                                  | m4  | 0.38 m  |
| Counterweight offset (turret at 90°)              | a7  | 2.97 m  |
| Tilt-up angle                                     | a4  | 12 °    |
| Tilt-down angle                                   | a5  | 110°    |
| Overall length at stabilisers                     | l12 | 5.30 m  |
| External turning radius (over tyres)              | Wa1 | 4.46 m  |
| Overall width with stabilisers extended           | b7  | 5.79 m  |
| Overall height