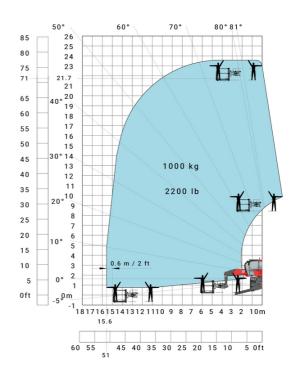

0 e - Load chart

#### Machine on tires with forks Metric



#### Machine on lowered stabilisers with forks (CAF) Metric



Machine on lowered stabilisers with winch 6000 kg (Metric) Machine on lowered stabilisers with 1500 kg jib with winch (Metric)





Machine on lowered stabilisers with extensible jib with winch (Metric)

50° 60° 81° 70° 80° 21.4 70.2 20 65 19 40° 18 17 55 16 50 15 14 45 13 40 30° 12 35 10 30 800 kg - 1700 lb 20° 8 25 7 6 5 4 ) kg - 880 lb ) kg - 1100 lb ) kg - 1500 lb 20 15 10 3 0ft -5 -2 23 22 21 20 19 18 17 16 15 14 13 12 11 10 9 4 3 8 80.4 75 70 65 60 55 50 45 40 35 30 25 20 15 10

Machine on lowered stabilisers with hook 6000 kg (Metric)



## Machine on lowered stabilisers with 365 kg platform Metric Machine on lowered stabilisers with 1000 kg platform Metric





Machine on lowered stabilisers with 3D positive Metric

Machine on lowered stabilisers with 3D positive / negative Metric





### **Equipment**

### Equipment: E-xtra generator 18.4 kW

| Engine                                      | Metric                    |
|---------------------------------------------|---------------------------|
| Engine brand / norm                         | Yanmar / Stage V / Tier 4 |
| Engine model                                | 3TNV80F-ZXKMU             |
| Number of cylinders - Capacity of cylinders | 3 - 1267 cm <sup>3</sup>  |
| Max. torque / Engine rotation (min)         | 74.50 Nm @ 1900 rpm       |
| Power                                       | 18.40 kW                  |
| Engine rotation                             | 2800 rpm                  |
| E