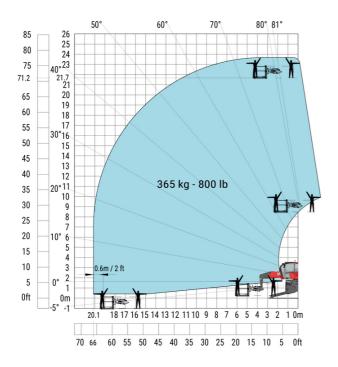

260 e - Load chart

#### Machine on tires with forks Metric



#### Machine on lowered stabilisers with forks (CAF) Metric



Machine on lowered stabilisers with winch 6000 kg (Metric) Machine on lowered stabilisers with 1500 kg jib with winch (Metric)





Machine on lowered stabilisers with extensible jib with winch (Metric)

50° 60° 81° 70° 80° 21.4 70.2 20 65 19 40° 18 17 55 16 50 15 14 45 13 40 30° 12 35 10 30 800 kg - 1700 lb 20° 8 25 7 6 5 4 ) kg - 880 lb ) kg - 1100 lb ) kg - 1500 lb 20 15 10 3 0ft -5 -2 23 22 21 20 19 18 17 16 15 14 13 12 11 10 9 4 3 8 80.4 75 70 65 60 55 50 45 40 35 30 25 20 15 10

Machine on lowered stabilisers with hook 6000 kg (Metric)



## Machine on lowered stabilisers with 365 kg platform Metric Machine on lowered stabilisers with 1000 kg platform Metric





Machine on lowered stabilisers with 3D positive Metric

Machine on lowered stabilisers with 3D positive / negative Metric





### **Equipment**

### Equipment: E-xtra generator 18.4 kW

| Engine                                      | Metric                    |
|---------------------------------------------|---------------------------|
| Engine brand / norm                         | Yanmar / Stage V / Tier 4 |
| Engine model                                | 3TNV80F-ZXKMU             |
| Number of cylinders - Capacity of cylinders | 3 - 1267 cm <sup>3</sup>  |
| Max. torque / Engine rotation (min)         | 74.50 Nm @ 1900 rpm       |
| Power                                       | 18.40 kW                  |
| Engine rotation                             | 2800 rpm                  |
|