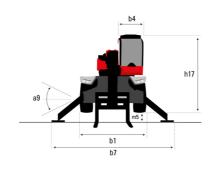

| Gabili Kurs - Furs level 2                         |

#### MRT 2260 e - Dimensional drawing







| Other data                                        |     | Metric  |
|---------------------------------------------------|-----|---------|
| Length of frame                                   | l14 | 5.69 m  |
| Wheelbase                                         | у   | 3.05 m  |
| Ground clearance                                  | m4  | 0.38 m  |
| Counterweight offset (turret at 90°)              | a7  | 2.97 m  |
| Tilt-up angle                                     | a4  | 12 °    |
| Tilt-down angle                                   | a5  | 110°    |
| Overall length at stabilisers                     | l12 | 5.30 m  |
| External turning radius (over tyres)              | Wa1 | 4.46 m  |
| Overall width with stabilisers extended           | b7  | 5.79 m  |
| Overall height