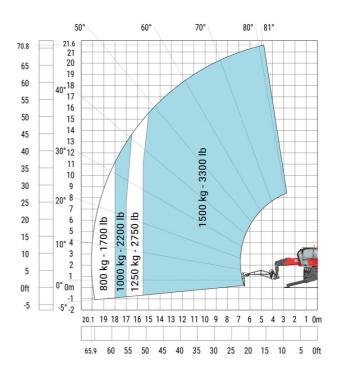

| a4  | 12 °    |
| Tilt-down angle                                   | a5  | 110°    |
| Overall length at stabilisers                     | l12 | 5.30 m  |
| External turning radius (over tyres)              | Wa1 | 4.46 m  |
| Overall width with stabilisers extended           | b7  | 5.79 m  |
| Overall height                                    | h17 | 3.10 m  |
| Frame leveling corrector                          | a9  | +/- 7 ° |
| Ground clearance under front tires on stabilizers | m5  | 0.43 m  |

#### MRT 2260 e - Load chart

#### Machine on tires with forks Metric



#### Machine on lowered stabilisers with forks (CAF) Metric



Machine on lowered stabilisers with winch 6000 kg (Metric) Machine on lowered stabilisers with 1500 kg jib with winch (Metric)





Machine on lowered stabilisers with extensible jib with winch (Metric)

50° 60° 81° 70° 80° 21.4 70.2 20 65 19 40° 18 17 55 16 50 15 14 45 13 40 30° 12 35 10 30 800 kg - 1700 lb 20° 8 25 7 6 5 4 ) kg - 880 lb ) kg - 1100 lb ) kg - 1500 lb 20 15 10 3 0ft -5 -2 23 22 21 20 19 18 17 16 15 14 13 12 11 10 9 4 3 8 80.4 75 70 65 60 55 50 45 40 35 30 25 20 15 10

Machine on lowered stabilisers with hook 6000 kg (Metric)



## Machine on lowered stabilisers with 365 kg platform Metric Machine on lowered stabilisers with 1000 kg platform Metric





Machine on lowered stabilisers with 3D positive Metric

Machine on lowered stabilisers with 3D positive / negative Metric





### **Equipment**

### Equipment: E-xtra generator 18.4 kW

| Engine                                      | Metric