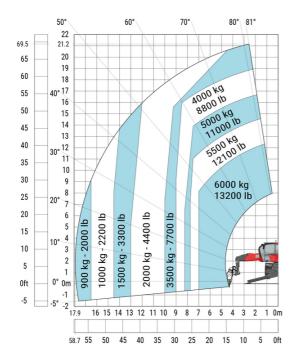

| a4  | 12 °    |
| Tilt-down angle                                   | a5  | 110°    |
| Overall length at stabilisers                     | l12 | 5.30 m  |
| External turning radius (over tyres)              | Wa1 | 4.46 m  |
| Overall width with stabilisers extended           | b7  | 5.79 m  |
| Overall height                                    | h17 | 3.10 m  |
| Frame leveling corrector                          | a9  | +/- 7 ° |
| Ground clearance under front tires on stabilizers | m5  | 0.43 m  |

#### MRT 2260 e - Load chart

#### Machine on tires with forks Metric



#### Machine on lowered stabilisers with forks (CAF) Metric



Machine on lowered stabilisers with winch 6000 kg (Metric) Machine on lowered stabilisers with 1500 kg jib with winch (Metric)





Machine on lowered stabilisers with extensible jib with winch (Metric)

50° 60° 81° 70° 80° 21.4 70.2 20 65 19 40° 18 17 55 16 50 15 14 45 13 40 30° 12 35 10 30 800 kg - 1700 lb 20° 8 25 7 6 5 4 ) kg - 880 lb ) kg - 1100 lb ) kg - 1500 lb 20 15 10 3 0ft -5 -2 23 22 21 20 19 18 17 16 15 14 13 12 11 10 9 4 3 8 80.4 75 70 65 60 55 50 45 40 35 30 25 20 15 10

Machine on lowered stabilisers with hook 6000 kg (Metric)



## Machine on lowered stabilisers with 365 kg platform Metric Machine on lowered stabilisers with 1000 kg platform Metric





Machine on lowered stabilisers with 3D positive Metric

Machine on lowered stabilisers with 3D positive / negative Metric





### **Equipment**

### Equipment: E-xtra generator 18.4 kW

| Engine                                      | Metric