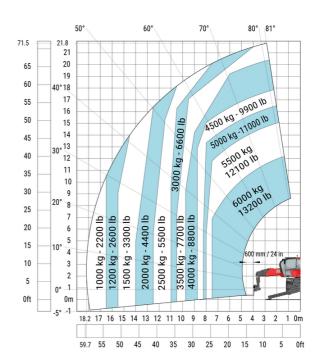

| m4  | 0.38 m  |
| Counterweight offset (turret at 90°)              | a7  | 2.97 m  |
| Tilt-up angle                                     | a4  | 12 °    |
| Tilt-down angle                                   | a5  | 110°    |
| Overall length at stabilisers                     | l12 | 5.30 m  |
| External turning radius (over tyres)              | Wa1 | 4.46 m  |
| Overall width with stabilisers extended           | b7  | 5.79 m  |
| Overall height                                    | h17 | 3.10 m  |
| Frame leveling corrector                          | a9  | +/- 7 ° |
| Ground clearance under front tires on stabilizers | m5  | 0.43 m  |

#### MRT 2260 e - Load chart

#### Machine on tires with forks Metric



#### Machine on lowered stabilisers with forks (CAF) Metric



Machine on lowered stabilisers with winch 6000 kg (Metric) Machine on lowered stabilisers with 1500 kg jib with winch (Metric)





Machine on lowered stabilisers with extensible jib with winch (Metric)

50° 60° 81° 70° 80° 21.4 70.2 20 65 19 40° 18 17 55 16 50 15 14 45 13 40 30° 12 35 10 30 800 kg - 1700 lb 20° 8 25 7 6 5 4 ) kg - 880 lb ) kg - 1100 lb ) kg - 1500 lb 20 15 10 3 0ft -5 -2 23 22 21 20 19 18 17 16 15 14 13 12 11 10 9 4 3 8 80.4 75 70 65 60 55 50 45 40 35 30 25 20 15 10

Machine on lowered stabilisers with hook 6000 kg (Metric)



## Machine on lowered stabilisers with 365 kg platform Metric Machine on lowered stabilisers with 1000 kg platform Metric





Machine on lowered stabilisers with 3D positive Metric

Machine on lowered stabilisers with 3D positive / negative Metri