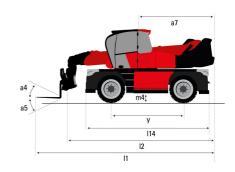

| Gabili Kurs - Furs level 2                         |

#### MRT 2260 e - Dimensional drawing







| Other data                                        |     | Metric  |
|---------------------------------------------------|-----|---------|
| Length of frame                                   | l14 | 5.69 m  |
| Wheelbase                                         | у   | 3.05 m  |
| Ground clearance                                  | m4  | 0.38 m  |
| Counterweight offset (turret at 90°)              | a7  | 2.97 m  |
| Tilt-up angle                                     | a4  | 12 °    |
| Tilt-down angle                                   | a5  | 110°    |
| Overall length at stabilisers                     | l12 | 5.30 m  |
| External turning radius (over tyres)              | Wa1 | 4.46 m  |
| Overall width with stabilisers extended           | b7  | 5.79 m  |
| Overall height