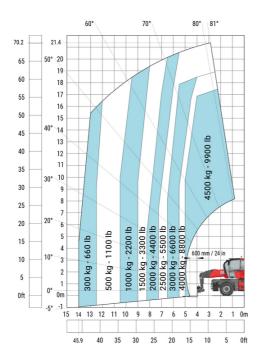

| у   | 3.05 m  |
| Ground clearance                                  | m4  | 0.38 m  |
| Counterweight offset (turret at 90°)              | a7  | 2.97 m  |
| Tilt-up angle                                     | a4  | 12 °    |
| Tilt-down angle                                   | a5  | 110°    |
| Overall length at stabilisers                     | l12 | 5.30 m  |
| External turning radius (over tyres)              | Wa1 | 4.46 m  |
| Overall width with stabilisers extended           | b7  | 5.79 m  |
| Overall height                                    | h17 | 3.10 m  |
| Frame leveling corrector                          | a9  | +/- 7 ° |
| Ground clearance under front tires on stabilizers | m5  | 0.43 m  |

#### MRT 2260 e - Load chart

#### Machine on tires with forks Metric



#### Machine on lowered stabilisers with forks (CAF) Metric



Machine on lowered stabilisers with winch 6000 kg (Metric) Machine on lowered stabilisers with 1500 kg jib with winch (Metric)





Machine on lowered stabilisers with extensible jib with winch (Metric)

50° 60° 81° 70° 80° 21.4 70.2 20 65 19 40° 18 17 55 16 50 15 14 45 13 40 30° 12 35 10 30 800 kg - 1700 lb 20° 8 25 7 6 5 4 ) kg - 880 lb ) kg - 1100 lb ) kg - 1500 lb 20 15 10 3 0ft -5 -2 23 22 21 20 19 18 17 16 15 14 13 12 11 10 9 4 3 8 80.4 75 70 65 60 55 50 45 40 35 30 25 20 15 10

Machine on lowered stabilisers with hook 6000 kg (Metric)



## Machine on lowered stabilisers with 365 kg platform Metric Machine on lowered stabilisers with 1000 kg platform Metric





Machine on lowered stabilisers with 3D positive Metric

M