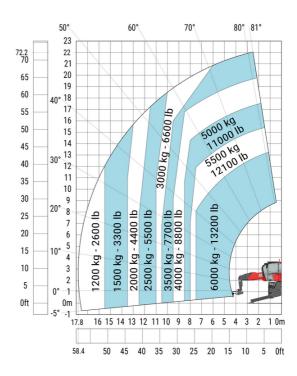

| a9  | +/- 7 ° |
| Ground clearance under front tires on stabilizers | m5  | 0.43 m  |

#### MRT 2260 e - Load chart

#### Machine on tires with forks Metric



#### Machine on lowered stabilisers with forks (CAF) Metric



Machine on lowered stabilisers with winch 6000 kg (Metric) Machine on lowered stabilisers with 1500 kg jib with winch (Metric)





Machine on lowered stabilisers with extensible jib with winch (Metric)

50° 60° 81° 70° 80° 21.4 70.2 20 65 19 40° 18 17 55 16 50 15 14 45 13 40 30° 12 35 10 30 800 kg - 1700 lb 20° 8 25 7 6 5 4 ) kg - 880 lb ) kg - 1100 lb ) kg - 1500 lb 20 15 10 3 0ft -5 -2 23 22 21 20 19 18 17 16 15 14 13 12 11 10 9 4 3 8 80.4 75 70 65 60 55 50 45 40 35 30 25 20 15 10

Machine on lowered stabilisers with hook 6000 kg (Metric)



## Machine on lowered stabilisers with 365 kg platform Metric Machine on lowered stabilisers with 1000 kg platform Metric





Machine on lowered stabilisers with 3D positive Metric

Machine on lowered stabilisers with 3D positive / negative Metric





### **Equipment**

### Equipment: E-xtra generator 18.4 kW

| Engine                                      | Metric                    |
|---------------------------------------------|---------------------------|
| Engine brand / norm                         | Yanmar / Stage V / Tier 4 |
| Engine model                                | 3TNV80F-ZXKMU             |
| Number of cylinders - Capacity of cylinders | 3 - 1267 cm <sup>3</sup>  |
| Max. torque / Engine rotation (min)         | 74.50 Nm @ 1900 rpm       |
| Power