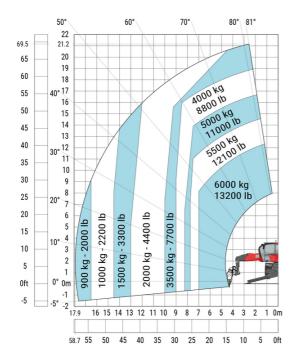

| a4  | 12 °   |
| Tilt-down angle                                   | a5  | 110 °  |
| Overall length at stabilisers                     | l12 | 5.30 m |
| External turning radius (over tyres)              | Wa1 | 4.46 m |
| Overall width with stabilisers extended           | b7  | 5.79 m |
| Overall height                                    | h17 | 3.10 m |
| Frame leveling corrector                          | a9  | +/-7°  |
| Ground clearance under front tires on stabilizers | m5  | 0.43 m |

#### MRT 2260 e - Load chart

#### Machine on tires with forks Metric



### Machine on lowered stabilisers with forks (CAF) Metric



Machine on lowered stabilisers with winch 6000 kg (Metric) Machine on lowered stabilisers with 1500 kg jib with winch (Metric)





Machine on lowered stabilisers with extensible jib with winch (Metric)

50° 60° 81° 70° 80° 21.4 70.2 20 65 19 40° 18 17 55 16 50 15 14 45 13 40 30° 12 35 10 30 800 kg - 1700 lb 20° 8 25 7 6 5 4 ) kg - 880 lb ) kg - 1100 lb ) kg - 1500 lb 20 15 10 3 0ft -5 -2 23 22 21 20 19 18 17 16 15 14 13 12 11 10 9 4 3 8 80.4 75 70 65 60 55 50 45 40 35 30 25 20 15 10

Machine on lowered stabilisers with hook 6000 kg (Metric)



# Machine on lowered stabilisers with 365 kg platform Metric Machine on lowered stabilisers with 1000 kg platform Metric





Machine on lowered stabilisers with 3D positive Metric

Machine on lowered stabilisers with 3D positive / negative Metric





## **Equipment**

# Equipment: E-xtra generator 18.4 kW

| Posts.                                      | Mark.