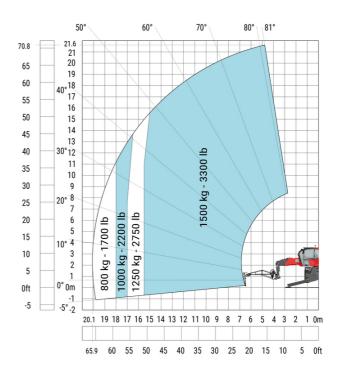

| a4  | 12 °   |
| Tilt-down angle                                   | a5  | 110 °  |
| Overall length at stabilisers                     | l12 | 5.30 m |
| External turning radius (over tyres)              | Wa1 | 4.46 m |
| Overall width with stabilisers extended           | b7  | 5.79 m |
| Overall height                                    | h17 | 3.10 m |
| Frame leveling corrector                          | a9  | +/-7°  |
| Ground clearance under front tires on stabilizers | m5  | 0.43 m |

#### MRT 2260 e - Load chart

#### Machine on tires with forks Metric



### Machine on lowered stabilisers with forks (CAF) Metric



Machine on lowered stabilisers with winch 6000 kg (Metric) Machine on lowered stabilisers with 1500 kg jib with winch (Metric)





Machine on lowered stabilisers with extensible jib with winch (Metric)

50° 60° 81° 70° 80° 21.4 70.2 20 65 19 40° 18 17 55 16 50 15 14 45 13 40 30° 12 35 10 30 800 kg - 1700 lb 20° 8 25 7 6 5 4 ) kg - 880 lb ) kg - 1100 lb ) kg - 1500 lb 20 15 10 3 0ft -5 -2 23 22 21 20 19 18 17 16 15 14 13 12 11 10 9 4 3 8 80.4 75 70 65 60 55 50 45 40 35 30 25 20 15 10

Machine on lowered stabilisers with hook 6000 kg (Metric)



# Machine on lowered stabilisers with 365 kg platform Metric Machine on lowered stabilisers with 1000 kg platform Metric





Machine on lowered stabilisers with 3D positive Metric

Machine on lowered stabilisers with 3D positive / negative Metric





## **Equipment**

# Equipment: E-xtra generator 18.4 kW

| Posts.                                      | Mark.