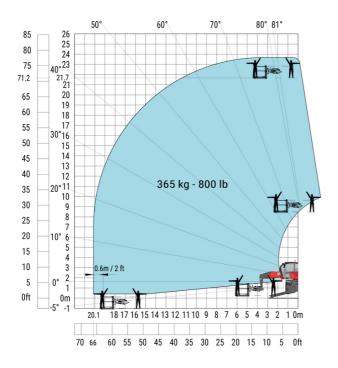

2260 e - Load chart

#### Machine on tires with forks Metric



### Machine on lowered stabilisers with forks (CAF) Metric



Machine on lowered stabilisers with winch 6000 kg (Metric) Machine on lowered stabilisers with 1500 kg jib with winch (Metric)





Machine on lowered stabilisers with extensible jib with winch (Metric)

50° 60° 81° 70° 80° 21.4 70.2 20 65 19 40° 18 17 55 16 50 15 14 45 13 40 30° 12 35 10 30 800 kg - 1700 lb 20° 8 25 7 6 5 4 ) kg - 880 lb ) kg - 1100 lb ) kg - 1500 lb 20 15 10 3 0ft -5 -2 23 22 21 20 19 18 17 16 15 14 13 12 11 10 9 4 3 8 80.4 75 70 65 60 55 50 45 40 35 30 25 20 15 10

Machine on lowered stabilisers with hook 6000 kg (Metric)



# Machine on lowered stabilisers with 365 kg platform Metric Machine on lowered stabilisers with 1000 kg platform Metric





Machine on lowered stabilisers with 3D positive Metric

Machine on lowered stabilisers with 3D positive / negative Metric





## **Equipment**

# Equipment: E-xtra generator 18.4 kW

| Posts.                                      | Mark.                     |
|---------------------------------------------|---------------------------|
| Engine                                      | Metric                    |
| Engine brand / norm                         | Yanmar / Stage V / Tier 4 |
| Engine model                                | 3TNV80F-ZXKMU             |
| Number of cylinders - Capacity of cylinders | 3 - 1267 cm <sup>3</sup>  |
| Max. torque / Engine rotation (min)         | 74.50 Nm @ 1900 rpm       |
| Power                                       | 18.40 kW                  |
| En