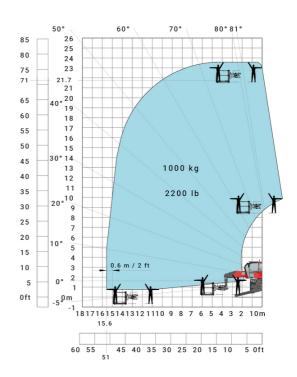

260 e - Load chart

#### Machine on tires with forks Metric



### Machine on lowered stabilisers with forks (CAF) Metric



Machine on lowered stabilisers with winch 6000 kg (Metric) Machine on lowered stabilisers with 1500 kg jib with winch (Metric)





Machine on lowered stabilisers with extensible jib with winch (Metric)

50° 60° 81° 70° 80° 21.4 70.2 20 65 19 40° 18 17 55 16 50 15 14 45 13 40 30° 12 35 10 30 800 kg - 1700 lb 20° 8 25 7 6 5 4 ) kg - 880 lb ) kg - 1100 lb ) kg - 1500 lb 20 15 10 3 0ft -5 -2 23 22 21 20 19 18 17 16 15 14 13 12 11 10 9 4 3 8 80.4 75 70 65 60 55 50 45 40 35 30 25 20 15 10

Machine on lowered stabilisers with hook 6000 kg (Metric)



# Machine on lowered stabilisers with 365 kg platform Metric Machine on lowered stabilisers with 1000 kg platform Metric





Machine on lowered stabilisers with 3D positive Metric

Machine on lowered stabilisers with 3D positive / negative Metric





## **Equipment**

# Equipment: E-xtra generator 18.4 kW

| Posts.                                      | Mark.                     |
|---------------------------------------------|---------------------------|
| Engine                                      | Metric                    |
| Engine brand / norm                         | Yanmar / Stage V / Tier 4 |
| Engine model                                | 3TNV80F-ZXKMU             |
| Number of cylinders - Capacity of cylinders | 3 - 1267 cm <sup>3</sup>  |
| Max. torque / Engine rotation (min)         | 74.50 Nm @ 1900 rpm       |
| Power                                       | 18.40 kW                  |
| Engi