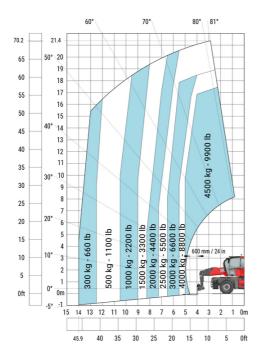

| у   | 3.05 m |
| Ground clearance                                  | m4  | 0.38 m |
| Counterweight offset (turret at 90Ű)              | a7  | 2.97 m |
| Tilt-up angle                                     | a4  | 12 °   |
| Tilt-down angle                                   | a5  | 110 °  |
| Overall length at stabilisers                     | l12 | 5.30 m |
| External turning radius (over tyres)              | Wa1 | 4.46 m |
| Overall width with stabilisers extended           | b7  | 5.79 m |
| Overall height                                    | h17 | 3.10 m |
| Frame leveling corrector                          | a9  | +/-7°  |
| Ground clearance under front tires on stabilizers | m5  | 0.43 m |

#### MRT 2260 e - Load chart

#### Machine on tires with forks Metric



### Machine on lowered stabilisers with forks (CAF) Metric



Machine on lowered stabilisers with winch 6000 kg (Metric) Machine on lowered stabilisers with 1500 kg jib with winch (Metric)





Machine on lowered stabilisers with extensible jib with winch (Metric)

50° 60° 81° 70° 80° 21.4 70.2 20 65 19 40° 18 17 55 16 50 15 14 45 13 40 30° 12 35 10 30 800 kg - 1700 lb 20° 8 25 7 6 5 4 ) kg - 880 lb ) kg - 1100 lb ) kg - 1500 lb 20 15 10 3 0ft -5 -2 23 22 21 20 19 18 17 16 15 14 13 12 11 10 9 4 3 8 80.4 75 70 65 60 55 50 45 40 35 30 25 20 15 10

Machine on lowered stabilisers with hook 6000 kg (Metric)



# Machine on lowered stabilisers with 365 kg platform Metric Machine on lowered stabilisers with 1000 kg platform Metric





Machine on lowered stabilisers with 3D positive Metric

Mac