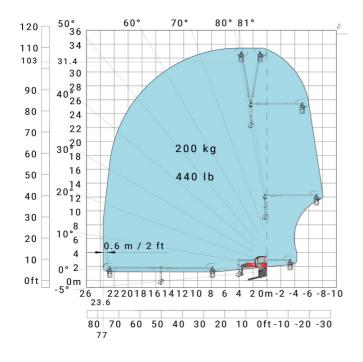

Machine on lowered stabilisers with winch 6000 kg (Metric) Machine on lowered stabilisers with 1500 kg jib with winch (Metric)





Machine on lowered stabilisers with extensible jib with winch (Metric)

50° 60° 81° 70° 80° 21.4 70.2 20 65 19 40° 18 17 55 16 50 15 14 45 13 40 30° 12 35 10 30 800 kg - 1700 lb 20° 8 25 7 6 5 4 ) kg - 880 lb ) kg - 1100 lb ) kg - 1500 lb 20 15 10 3 0ft -5 -2 23 22 21 20 19 18 17 16 15 14 13 12 11 10 9 4 3 8 80.4 75 70 65 60 55 50 45 40 35 30 25 20 15 10

Machine on lowered stabilisers with hook 6000 kg (Metric)



# Machine on lowered stabilisers with 365 kg platform Metric Machine on lowered stabilisers with 1000 kg platform Metric





Machine on lowered stabilisers with 3D positive Metric

Machine on lowered stabilisers with 3D positive / negative Metric





## **Equipment**

# Equipment: E-xtra generator 18.4 kW

| Posts.                                      | Mark.                     |
|---------------------------------------------|---------------------------|
| Engine                                      | Metric                    |
| Engine brand / norm                         | Yanmar / Stage V / Tier 4 |
| Engine model                                | 3TNV80F-ZXKMU             |
| Number of cylinders - Capacity of cylinders | 3 - 1267 cm <sup>3</sup>  |
| Max. torque / Engine rotation (min)         | 74.50 Nm @ 1900 rpm       |
| Power                                       | 18.40 kW                  |
| Engine rotation                             | 2800 rpm                  |
| Engine cooling system                       | Water c