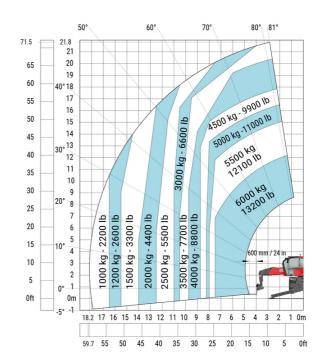

| m4  | 0.38 m |
| Counterweight offset (turret at 90Ű)              | a7  | 2.97 m |
| Tilt-up angle                                     | a4  | 12 °   |
| Tilt-down angle                                   | a5  | 110 °  |
| Overall length at stabilisers                     | l12 | 5.30 m |
| External turning radius (over tyres)              | Wa1 | 4.46 m |
| Overall width with stabilisers extended           | b7  | 5.79 m |
| Overall height                                    | h17 | 3.10 m |
| Frame leveling corrector                          | a9  | +/-7°  |
| Ground clearance under front tires on stabilizers | m5  | 0.43 m |

#### MRT 2260 e - Load chart

#### Machine on tires with forks Metric



### Machine on lowered stabilisers with forks (CAF) Metric



Machine on lowered stabilisers with winch 6000 kg (Metric) Machine on lowered stabilisers with 1500 kg jib with winch (Metric)





Machine on lowered stabilisers with extensible jib with winch (Metric)

50° 60° 81° 70° 80° 21.4 70.2 20 65 19 40° 18 17 55 16 50 15 14 45 13 40 30° 12 35 10 30 800 kg - 1700 lb 20° 8 25 7 6 5 4 ) kg - 880 lb ) kg - 1100 lb ) kg - 1500 lb 20 15 10 3 0ft -5 -2 23 22 21 20 19 18 17 16 15 14 13 12 11 10 9 4 3 8 80.4 75 70 65 60 55 50 45 40 35 30 25 20 15 10

Machine on lowered stabilisers with hook 6000 kg (Metric)



# Machine on lowered stabilisers with 365 kg platform Metric Machine on lowered stabilisers with 1000 kg platform Metric





Machine on lowered stabilisers with 3D positive Metric

Machine on lowered stabilisers with 3D positive / negative Metric