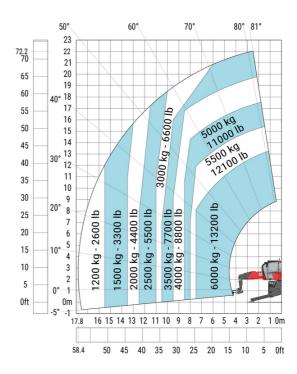

tor                          | a9  | +/-7°  |
| Ground clearance under front tires on stabilizers | m5  | 0.43 m |

#### MRT 2260 e - Load chart

#### Machine on tires with forks Metric



### Machine on lowered stabilisers with forks (CAF) Metric



Machine on lowered stabilisers with winch 6000 kg (Metric) Machine on lowered stabilisers with 1500 kg jib with winch (Metric)





Machine on lowered stabilisers with extensible jib with winch (Metric)

50° 60° 81° 70° 80° 21.4 70.2 20 65 19 40° 18 17 55 16 50 15 14 45 13 40 30° 12 35 10 30 800 kg - 1700 lb 20° 8 25 7 6 5 4 ) kg - 880 lb ) kg - 1100 lb ) kg - 1500 lb 20 15 10 3 0ft -5 -2 23 22 21 20 19 18 17 16 15 14 13 12 11 10 9 4 3 8 80.4 75 70 65 60 55 50 45 40 35 30 25 20 15 10

Machine on lowered stabilisers with hook 6000 kg (Metric)



# Machine on lowered stabilisers with 365 kg platform Metric Machine on lowered stabilisers with 1000 kg platform Metric





Machine on lowered stabilisers with 3D positive Metric

Machine on lowered stabilisers with 3D positive / negative Metric





## **Equipment**

# Equipment: E-xtra generator 18.4 kW

| Posts.                                      | Mark.                     |
|---------------------------------------------|---------------------------|
| Engine                                      | Metric                    |
| Engine brand / norm                         | Yanmar / Stage V / Tier 4 |
| Engine model                                | 3TNV80F-ZXKMU             |
| Number of cylinders - Capacity of cylinders | 3 - 1267 cm <sup>3</sup>  |
| Max. torque / Engine rotation