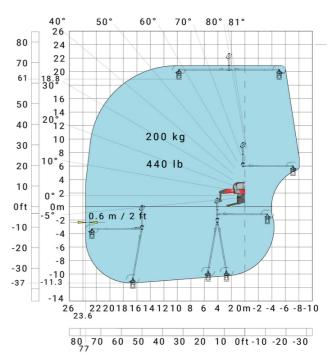

chine on lowered stabilisers with winch 6000 kg (Metric) Machine on lowered stabilisers with 1500 kg jib with winch (Metric)





Machine on lowered stabilisers with extensible jib with winch (Metric)

50° 60° 81° 70° 80° 21.4 70.2 20 65 19 40° 18 17 55 16 50 15 14 45 13 40 30° 12 35 10 30 800 kg - 1700 lb 20° 8 25 7 6 5 4 ) kg - 880 lb ) kg - 1100 lb ) kg - 1500 lb 20 15 10 3 0ft -5 -2 23 22 21 20 19 18 17 16 15 14 13 12 11 10 9 4 3 8 80.4 75 70 65 60 55 50 45 40 35 30 25 20 15 10

Machine on lowered stabilisers with hook 6000 kg (Metric)



# Machine on lowered stabilisers with 365 kg platform Metric Machine on lowered stabilisers with 1000 kg platform Metric





Machine on lowered stabilisers with 3D positive Metric

Machine on lowered stabilisers with 3D positive / negative Metric





## **Equipment**

# Equipment: E-xtra generator 18.4 kW

| Posts.                                      | Mark.                     |
|---------------------------------------------|---------------------------|
| Engine                                      | Metric                    |
| Engine brand / norm                         | Yanmar / Stage V / Tier 4 |
| Engine model                                | 3TNV80F-ZXKMU             |
| Number of cylinders - Capacity of cylinders | 3 - 1267 cm <sup>3</sup>  |
| Max. torque / Engine rotation (min)         | 74.50 Nm @ 1900 rpm       |
| Power                                       | 18.40 kW                  |
| Engine rotation                             | 2800 rpm                  |
| Engine cooling system                       | Water coo