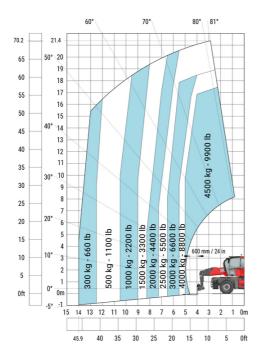

| у   | 3.05 m  |
| Ground clearance                                  | m4  | 0.38 m  |
| Counterweight offset (turret at 90Ű)              | a7  | 2.97 m  |
| Tilt-up angle                                     | a4  | 12 °    |
| Tilt-down angle                                   | a5  | 110 °   |
| Overall length at stabilisers                     | l12 | 5.30 m  |
| External turning radius (over tyres)              | Wa1 | 4.46 m  |
| Overall width with stabilisers extended           | b7  | 5.79 m  |
| Overall height                                    | h17 | 3.10 m  |
| Frame leveling corrector                          | a9  | +/- 7 ° |
| Ground clearance under front tires on stabilizers | m5  | 0.43 m  |

#### MRT 2260 e - Load chart

#### Machine on tires with forks Metric



#### Machine on lowered stabilisers with forks (CAF) Metric



Machine on lowered stabilisers with winch 6000 kg (Metric) Machine on lowered stabilisers with 1500 kg jib with winch (Metric)





Machine on lowered stabilisers with extensible jib with winch (Metric)



Machine on lowered stabilisers with hook 6000 kg (Metric)



## Machine on lowered stabilisers with 365 kg platform Metric Machine on lowered stabilisers with 1000 kg platform Metric





Machine on lowered stabilisers with 3D positive Metric

Machine on lowered stabilisers with 3D positive / negative Metric





### **Equipment**

### Equipment: E-xtra generator 18.4 kW

| Engine                                      | Metric                    |
|---------------------------------------------|---------------------------|
|