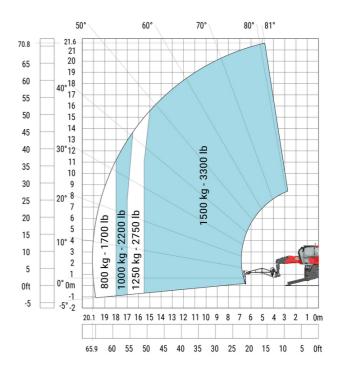

| a4  | 12 °    |
| Tilt-down angle                                   | a5  | 110 °   |
| Overall length at stabilisers                     | l12 | 5.30 m  |
| External turning radius (over tyres)              | Wa1 | 4.46 m  |
| Overall width with stabilisers extended           | b7  | 5.79 m  |
| Overall height                                    | h17 | 3.10 m  |
| Frame leveling corrector                          | a9  | +/- 7 ° |
| Ground clearance under front tires on stabilizers | m5  | 0.43 m  |

#### MRT 2260 e - Load chart

#### Machine on tires with forks Metric



#### Machine on lowered stabilisers with forks (CAF) Metric



Machine on lowered stabilisers with winch 6000 kg (Metric) Machine on lowered stabilisers with 1500 kg jib with winch (Metric)





Machine on lowered stabilisers with extensible jib with winch (Metric)



Machine on lowered stabilisers with hook 6000 kg (Metric)



## Machine on lowered stabilisers with 365 kg platform Metric Machine on lowered stabilisers with 1000 kg platform Metric





Machine on lowered stabilisers with 3D positive Metric

Machine on lowered stabilisers with 3D positive / negative Metric





### **Equipment**

### Equipment: E-xtra generator 18.4 kW

| Engine                                      | Metric                    |
|---------------------------------------------|---------------------------|
| Engine brand / norm                         | Yanmar / Stage V / Tier 4 |
| Engine model                                | 3TNV80F-ZXKMU             |
| Number of cylinders - Capacity of cylinders