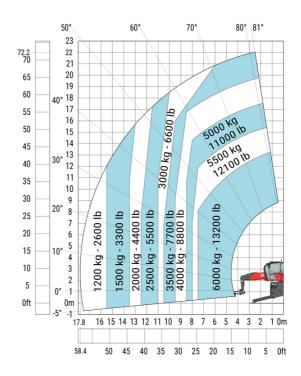

abilisers                     | l12 | 5.30 m  |
| External turning radius (over tyres)              | Wa1 | 4.46 m  |
| Overall width with stabilisers extended           | b7  | 5.79 m  |
| Overall height                                    | h17 | 3.10 m  |
| Frame leveling corrector                          | a9  | +/- 7 ° |
| Ground clearance under front tires on stabilizers | m5  | 0.43 m  |

#### MRT 2260 e - Load chart

#### Machine on tires with forks Metric



#### Machine on lowered stabilisers with forks (CAF) Metric



Machine on lowered stabilisers with winch 6000 kg (Metric) Machine on lowered stabilisers with 1500 kg jib with winch (Metric)





Machine on lowered stabilisers with extensible jib with winch (Metric)



Machine on lowered stabilisers with hook 6000 kg (Metric)



## Machine on lowered stabilisers with 365 kg platform Metric Machine on lowered stabilisers with 1000 kg platform Metric





Machine on lowered stabilisers with 3D positive Metric

Machine on lowered stabilisers with 3D positive / negative Metric





### **Equipment**

### Equipment: E-xtra generator 18.4 kW

| Engine                                      | Metric                    |
|---------------------------------------------|---------------------------|
| Engine brand / norm                         | Yanmar / Stage V / Tier 4 |
| Engine model                                | 3TNV80F-ZXKMU             |
| Number of cylinders - Capacity of cylinders | 3 - 1267 cm <sup>3</sup>  |
| Max. torque / Engine rotation (min)         | 74.50 Nm @ 1900 rpm       |
| Power