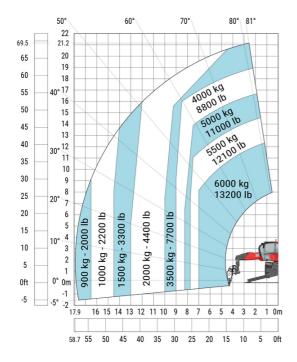

| a4  | 12 °    |
| Tilt-down angle                                   | a5  | 110 °   |
| Overall length at stabilisers                     | l12 | 5.30 m  |
| External turning radius (over tyres)              | Wa1 | 4.46 m  |
| Overall width with stabilisers extended           | b7  | 5.79 m  |
| Overall height                                    | h17 | 3.10 m  |
| Frame leveling corrector                          | a9  | +/- 7 ° |
| Ground clearance under front tires on stabilizers | m5  | 0.43 m  |

#### MRT 2260 e - Load chart

#### Machine on tires with forks Metric



#### Machine on lowered stabilisers with forks (CAF) Metric



Machine on lowered stabilisers with winch 6000 kg (Metric) Machine on lowered stabilisers with 1500 kg jib with winch (Metric)





Machine on lowered stabilisers with extensible jib with winch (Metric)



Machine on lowered stabilisers with hook 6000 kg (Metric)



## Machine on lowered stabilisers with 365 kg platform Metric Machine on lowered stabilisers with 1000 kg platform Metric





Machine on lowered stabilisers with 3D positive Metric

Machine on lowered stabilisers with 3D positive / negative Metric





### **Equipment**

### Equipment: E-xtra generator 18.4 kW

| Engine                                      | Metric                    |
|---------------------------------------------|---------------------------|
| Engine brand / norm                         | Yanmar / Stage V / Tier 4 |
| Engine model                                | 3TNV80F-ZXKMU             |
| Number of cylinders - Capacity of cylinde