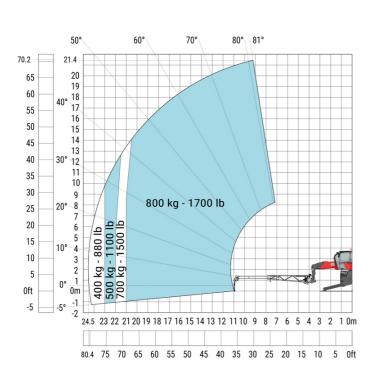

| a5  | 110 °   |
| Overall length at stabilisers                     | l12 | 5.30 m  |
| External turning radius (over tyres)              | Wa1 | 4.46 m  |
| Overall width with stabilisers extended           | b7  | 5.79 m  |
| Overall height                                    | h17 | 3.10 m  |
| Frame leveling corrector                          | a9  | +/- 7 ° |
| Ground clearance under front tires on stabilizers | m5  | 0.43 m  |

#### MRT 2260 e - Load chart

#### Machine on tires with forks Metric



#### Machine on lowered stabilisers with forks (CAF) Metric



Machine on lowered stabilisers with winch 6000 kg (Metric) Machine on lowered stabilisers with 1500 kg jib with winch (Metric)





Machine on lowered stabilisers with extensible jib with winch (Metric)



Machine on lowered stabilisers with hook 6000 kg (Metric)



## Machine on lowered stabilisers with 365 kg platform Metric Machine on lowered stabilisers with 1000 kg platform Metric





Machine on lowered stabilisers with 3D positive Metric

Machine on lowered stabilisers with 3D positive / negative Metric





### **Equipment**

### Equipment: E-xtra generator 18.4 kW

| Engine                                      | Metric                    |
|---------------------------------------------|---------------------------|
| Engine brand / norm                         | Yanmar / Stage V / Tier 4 |
| Engine model                                | 3TNV80F-ZXKMU             |
| Number of cylinders - Capacity of cylinders | 3 - 1267 cm <sup>3</sup>  |
| Max. torque / Engine rotation (min)