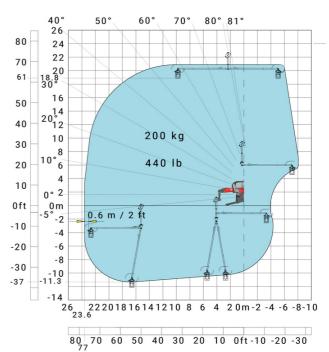

|
| Frame leveling corrector                          | a9  | +/- 7 ° |
| Ground clearance under front tires on stabilizers | m5  | 0.43 m  |

#### MRT 2260 e - Load chart

#### Machine on tires with forks Metric



#### Machine on lowered stabilisers with forks (CAF) Metric



Machine on lowered stabilisers with winch 6000 kg (Metric) Machine on lowered stabilisers with 1500 kg jib with winch (Metric)





Machine on lowered stabilisers with extensible jib with winch (Metric)



Machine on lowered stabilisers with hook 6000 kg (Metric)



## Machine on lowered stabilisers with 365 kg platform Metric Machine on lowered stabilisers with 1000 kg platform Metric





Machine on lowered stabilisers with 3D positive Metric

Machine on lowered stabilisers with 3D positive / negative Metric





### **Equipment**

### Equipment: E-xtra generator 18.4 kW

| Engine                                      | Metric                    |
|---------------------------------------------|---------------------------|
| Engine brand / norm                         | Yanmar / Stage V / Tier 4 |
| Engine model                                | 3TNV80F-ZXKMU             |
| Number of cylinders - Capacity of cylinders | 3 - 1267 cm <sup>3</sup>  |
| Max. torque / Engine rotation (min)         | 74.50 Nm @ 1900 rpm       |
| Power                                       | 18.40 kW                  |
| Engine rotation                             | 2800 rpm                  |
| Engine cooling system                       | Water cooled              |
| I.C. Engine power rating                    | 25 Hp