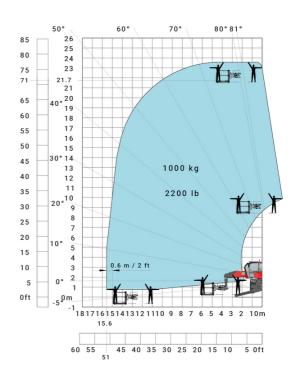

width with stabilisers extended           | b7  | 5.79 m  |
| Overall height                                    | h17 | 3.10 m  |
| Frame leveling corrector                          | a9  | +/- 7 ° |
| Ground clearance under front tires on stabilizers | m5  | 0.43 m  |

#### MRT 2260 e - Load chart

#### Machine on tires with forks Metric



#### Machine on lowered stabilisers with forks (CAF) Metric



Machine on lowered stabilisers with winch 6000 kg (Metric) Machine on lowered stabilisers with 1500 kg jib with winch (Metric)





Machine on lowered stabilisers with extensible jib with winch (Metric)



Machine on lowered stabilisers with hook 6000 kg (Metric)



## Machine on lowered stabilisers with 365 kg platform Metric Machine on lowered stabilisers with 1000 kg platform Metric





Machine on lowered stabilisers with 3D positive Metric

Machine on lowered stabilisers with 3D positive / negative Metric





### **Equipment**

### Equipment: E-xtra generator 18.4 kW

| Engine                                      | Metric                    |
|---------------------------------------------|---------------------------|
| Engine brand / norm                         | Yanmar / Stage V / Tier 4 |
| Engine model                                | 3TNV80F-ZXKMU             |
| Number of cylinders - Capacity of cylinders | 3 - 1267 cm <sup>3</sup>  |
| Max. torque / Engine rotation (min)         | 74.50 Nm @ 1900 rpm       |
| Power                                       | 18.40 kW                  |
| Engine rotation                             | 2800 rpm                  |
| E