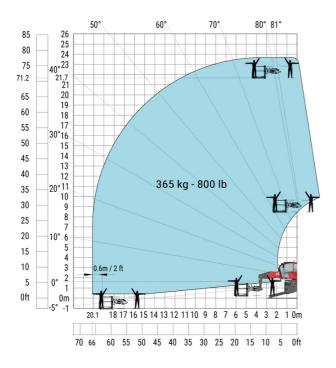

ll width with stabilisers extended           | b7  | 5.79 m  |
| Overall height                                    | h17 | 3.10 m  |
| Frame leveling corrector                          | a9  | +/- 7 ° |
| Ground clearance under front tires on stabilizers | m5  | 0.43 m  |

#### MRT 2260 e - Load chart

#### Machine on tires with forks Metric



#### Machine on lowered stabilisers with forks (CAF) Metric



Machine on lowered stabilisers with winch 6000 kg (Metric) Machine on lowered stabilisers with 1500 kg jib with winch (Metric)





Machine on lowered stabilisers with extensible jib with winch (Metric)



Machine on lowered stabilisers with hook 6000 kg (Metric)



## Machine on lowered stabilisers with 365 kg platform Metric Machine on lowered stabilisers with 1000 kg platform Metric





Machine on lowered stabilisers with 3D positive Metric

Machine on lowered stabilisers with 3D positive / negative Metric





### **Equipment**

### Equipment: E-xtra generator 18.4 kW

| Engine                                      | Metric                    |
|---------------------------------------------|---------------------------|
| Engine brand / norm                         | Yanmar / Stage V / Tier 4 |
| Engine model                                | 3TNV80F-ZXKMU             |
| Number of cylinders - Capacity of cylinders | 3 - 1267 cm <sup>3</sup>  |
| Max. torque / Engine rotation (min)         | 74.50 Nm @ 1900 rpm       |
| Power                                       | 18.40 kW                  |
| Engine rotation                             | 2800 rpm                  |
|