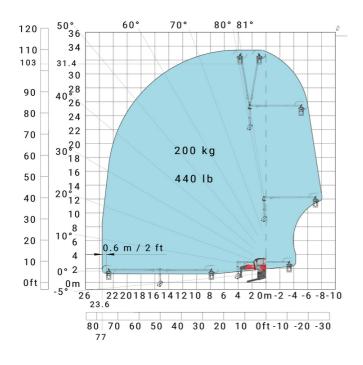

m  |
| Frame leveling corrector                          | a9  | +/- 7 ° |
| Ground clearance under front tires on stabilizers | m5  | 0.43 m  |

#### MRT 2260 e - Load chart

#### Machine on tires with forks Metric



#### Machine on lowered stabilisers with forks (CAF) Metric



Machine on lowered stabilisers with winch 6000 kg (Metric) Machine on lowered stabilisers with 1500 kg jib with winch (Metric)





Machine on lowered stabilisers with extensible jib with winch (Metric)



Machine on lowered stabilisers with hook 6000 kg (Metric)



## Machine on lowered stabilisers with 365 kg platform Metric Machine on lowered stabilisers with 1000 kg platform Metric





Machine on lowered stabilisers with 3D positive Metric

Machine on lowered stabilisers with 3D positive / negative Metric





### **Equipment**

### Equipment: E-xtra generator 18.4 kW

| Engine                                      | Metric                    |
|---------------------------------------------|---------------------------|
| Engine brand / norm                         | Yanmar / Stage V / Tier 4 |
| Engine model                                | 3TNV80F-ZXKMU             |
| Number of cylinders - Capacity of cylinders | 3 - 1267 cm <sup>3</sup>  |
| Max. torque / Engine rotation (min)         | 74.50 Nm @ 1900 rpm       |
| Power                                       | 18.40 kW                  |
| Engine rotation                             | 2800 rpm                  |
| Engine cooling system                       | Water cooled              |
| I.C. Engine power rating                    | 25 H