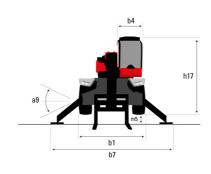

| Standard                                                  |

#### MRT 2260 e - Dimensional drawing







| Other data                                        |     | Metric  |
|---------------------------------------------------|-----|---------|
| Length of frame                                   | l14 | 5.69 m  |
| Wheelbase                                         | у   | 3.05 m  |
| Ground clearance                                  | m4  | 0.38 m  |
| Counterweight offset (turret at 90Ű)              | a7  | 2.97 m  |
| Tilt-up angle                                     | a4  | 12 °    |
| Tilt-down angle                                   | a5  | 110 °   |
| Overall length at stabilisers                     | l12 | 5.30 m  |
| External turning radius (over tyres)              | Wa1 | 4.46 m  |
| Overall width with stabilisers extended           | b7  | 5.79 m  |
| Overall height