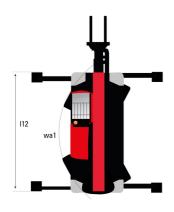

| Standard                                                  |

#### MRT 2260 e - Dimensional drawing







| Other data                                        |     | Metric  |
|---------------------------------------------------|-----|---------|
| Length of frame                                   | l14 | 5.69 m  |
| Wheelbase                                         | у   | 3.05 m  |
| Ground clearance                                  | m4  | 0.38 m  |
| Counterweight offset (turret at 90Ű)              | a7  | 2.97 m  |
| Tilt-up angle                                     | a4  | 12 °    |
| Tilt-down angle                                   | a5  | 110 °   |
| Overall length at stabilisers                     | l12 | 5.30 m  |
| External turning radius (over tyres)              | Wa1 | 4.46 m  |
| Overall width with stabilisers extended           | b7  | 5.79 m  |
| Overall height