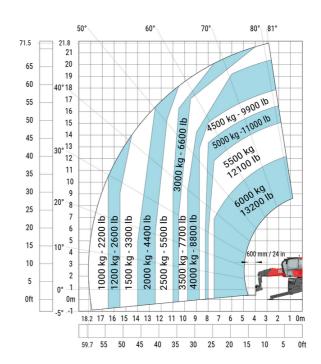

| m4  | 0.38 m  |
| Counterweight offset (turret at 90Ű)              | a7  | 2.97 m  |
| Tilt-up angle                                     | a4  | 12 °    |
| Tilt-down angle                                   | a5  | 110 °   |
| Overall length at stabilisers                     | l12 | 5.30 m  |
| External turning radius (over tyres)              | Wa1 | 4.46 m  |
| Overall width with stabilisers extended           | b7  | 5.79 m  |
| Overall height                                    | h17 | 3.10 m  |
| Frame leveling corrector                          | a9  | +/- 7 ° |
| Ground clearance under front tires on stabilizers | m5  | 0.43 m  |

#### MRT 2260 e - Load chart

#### Machine on tires with forks Metric



#### Machine on lowered stabilisers with forks (CAF) Metric



Machine on lowered stabilisers with winch 6000 kg (Metric) Machine on lowered stabilisers with 1500 kg jib with winch (Metric)





Machine on lowered stabilisers with extensible jib with winch (Metric)



Machine on lowered stabilisers with hook 6000 kg (Metric)



## Machine on lowered stabilisers with 365 kg platform Metric Machine on lowered stabilisers with 1000 kg platform Metric





Machine on lowered stabilisers with 3D positive Metric

Machine on lowered stabilisers with 3D positive / negative Metric





### **Equipment**

### Equipment: E-xtra generator 18.4 kW

| Engine                                      | Metric                    |
|---------------------------------------------|---------------------------|
| Engine brand / norm                         | Yanmar / Stage V