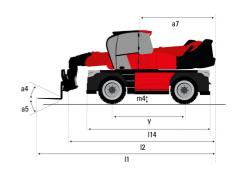

| Standard                                                  |

#### MRT 2260 e - Dimensional drawing







| Other data                                        |     | Metric  |
|---------------------------------------------------|-----|---------|
| Length of frame                                   | l14 | 5.69 m  |
| Wheelbase                                         | у   | 3.05 m  |
| Ground clearance                                  | m4  | 0.38 m  |
| Counterweight offset (turret at 90Ű)              | a7  | 2.97 m  |
| Tilt-up angle                                     | a4  | 12 °    |
| Tilt-down angle                                   | a5  | 110 °   |
| Overall length at stabilisers                     | l12 | 5.30 m  |
| External turning radius (over tyres)              | Wa1 | 4.46 m  |
| Overall width with stabilisers extended           | b7  | 5.79 m  |
| Overall height