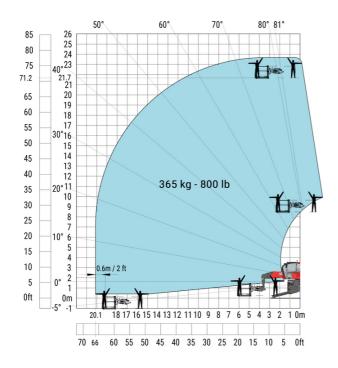

ll width with stabilisers extended           | b7  | 5.79 m  |
| Overall height                                    | h17 | 3.10 m  |
| Frame leveling corrector                          | a9  | +/- 7 ° |
| Ground clearance under front tires on stabilizers | m5  | 0.43 m  |

#### MRT 2260 e - Load chart

#### Machine on tires with forks Metric



#### Machine on lowered stabilisers with forks (CAF) Metric



Machine on lowered stabilisers with winch 6000 kg (Metric) Machine on lowered stabilisers with 1500 kg jib with winch (Metric)





Machine on lowered stabilisers with extensible jib with winch (Metric)



Machine on lowered stabilisers with hook 6000 kg (Metric)



## Machine on lowered stabilisers with 365 kg platform Metric Machine on lowered stabilisers with 1000 kg platform Metric





Machine on lowered stabilisers with 3D positive Metric

Machine on lowered stabilisers with 3D positive / negative Metric





### **Equipment**

### Equipment: E-xtra generator 18.4 kW

| Engine                                      | Metric                    |
|---------------------------------------------|---------------------------|
| Engine brand / norm                         | Yanmar / Stage V / Tier 4 |
| Engine model                                | 3TNV80F-ZXKMU             |
| Number of cylinders - Capacity of cylinders | 3 - 1267 cm <sup>3</sup>  |
| Max. torque / Engine rotation (min)         | 74.50 Nm @ 1900 rpm       |
| Power                                       | 18.40 kW                  |
| Engine rotation                             | 2800 грт                  |
|