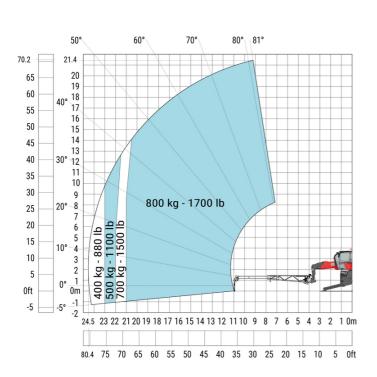

| a5  | 110°    |
| Overall length at stabilisers                     | l12 | 5.30 m  |
| External turning radius (over tyres)              | Wa1 | 4.46 m  |
| Overall width with stabilisers extended           | b7  | 5.79 m  |
| Overall height                                    | h17 | 3.10 m  |
| Frame leveling corrector                          | a9  | +/- 7 ° |
| Ground clearance under front tires on stabilizers | m5  | 0.43 m  |

#### MRT 2260 e - Load chart

#### Machine on tires with forks Metric



#### Machine on lowered stabilisers with forks (CAF) Metric



Machine on lowered stabilisers with winch 6000 kg (Metric) Machine on lowered stabilisers with 1500 kg jib with winch (Metric)





Machine on lowered stabilisers with extensible jib with winch (Metric)



Machine on lowered stabilisers with hook 6000 kg (Metric)



## Machine on lowered stabilisers with 365 kg platform Metric Machine on lowered stabilisers with 1000 kg platform Metric





Machine on lowered stabilisers with 3D positive Metric

Machine on lowered stabilisers with 3D positive / negative Metric





### **Equipment**

### Equipment: E-xtra generator 18.4 kW

| Engine                                      | Metric                    |
|---------------------------------------------|---------------------------|
| Engine brand / norm                         | Yanmar / Stage V / Tier 4 |
| Engine model                                | 3TNV80F-ZXKMU             |
| Number of cylinders - Capacity of cylinders | 3 - 1267 cm <sup>3</sup>  |
| Max. torque / Engine rotation (min)