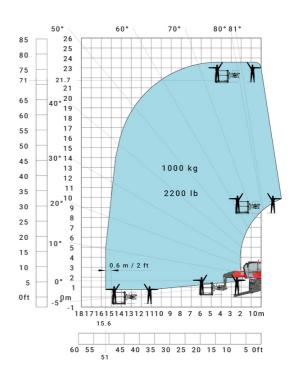

width with stabilisers extended           | b7  | 5.79 m  |
| Overall height                                    | h17 | 3.10 m  |
| Frame leveling corrector                          | a9  | +/- 7 ° |
| Ground clearance under front tires on stabilizers | m5  | 0.43 m  |

#### MRT 2260 e - Load chart

#### Machine on tires with forks Metric



#### Machine on lowered stabilisers with forks (CAF) Metric



Machine on lowered stabilisers with winch 6000 kg (Metric) Machine on lowered stabilisers with 1500 kg jib with winch (Metric)





Machine on lowered stabilisers with extensible jib with winch (Metric)



Machine on lowered stabilisers with hook 6000 kg (Metric)



## Machine on lowered stabilisers with 365 kg platform Metric Machine on lowered stabilisers with 1000 kg platform Metric





Machine on lowered stabilisers with 3D positive Metric

Machine on lowered stabilisers with 3D positive / negative Metric





### **Equipment**

### Equipment: E-xtra generator 18.4 kW

| Engine                                      | Metric                    |
|---------------------------------------------|---------------------------|
| Engine brand / norm                         | Yanmar / Stage V / Tier 4 |
| Engine model                                | 3TNV80F-ZXKMU             |
| Number of cylinders - Capacity of cylinders | 3 - 1267 cm <sup>3</sup>  |
| Max. torque / Engine rotation (min)         | 74.50 Nm @ 1900 rpm       |
| Power                                       | 18.40 kW                  |
| Engine rotation                             | 2800 грт                  |
| E