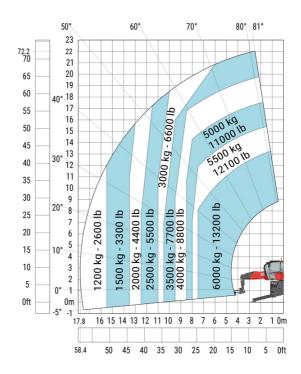

abilisers                     | l12 | 5.30 m  |
| External turning radius (over tyres)              | Wa1 | 4.46 m  |
| Overall width with stabilisers extended           | b7  | 5.79 m  |
| Overall height                                    | h17 | 3.10 m  |
| Frame leveling corrector                          | a9  | +/- 7 ° |
| Ground clearance under front tires on stabilizers | m5  | 0.43 m  |

#### MRT 2260 e - Load chart

#### Machine on tires with forks Metric



#### Machine on lowered stabilisers with forks (CAF) Metric



Machine on lowered stabilisers with winch 6000 kg (Metric) Machine on lowered stabilisers with 1500 kg jib with winch (Metric)





Machine on lowered stabilisers with extensible jib with winch (Metric)



Machine on lowered stabilisers with hook 6000 kg (Metric)



## Machine on lowered stabilisers with 365 kg platform Metric Machine on lowered stabilisers with 1000 kg platform Metric





Machine on lowered stabilisers with 3D positive Metric

Machine on lowered stabilisers with 3D positive / negative Metric





### **Equipment**

### Equipment: E-xtra generator 18.4 kW

| Engine                                      | Metric                    |
|---------------------------------------------|---------------------------|
| Engine brand / norm                         | Yanmar / Stage V / Tier 4 |
| Engine model                                | 3TNV80F-ZXKMU             |
| Number of cylinders - Capacity of cylinders | 3 - 1267 cm <sup>3</sup>  |
| Max. torque / Engine rotation (min)         | 74.50 Nm @ 1900 rpm       |
| Power