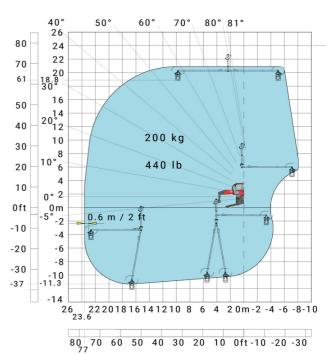

|
| Frame leveling corrector                          | a9  | +/- 7 ° |
| Ground clearance under front tires on stabilizers | m5  | 0.43 m  |

#### MRT 2260 e - Load chart

#### Machine on tires with forks Metric



#### Machine on lowered stabilisers with forks (CAF) Metric



Machine on lowered stabilisers with winch 6000 kg (Metric) Machine on lowered stabilisers with 1500 kg jib with winch (Metric)





Machine on lowered stabilisers with extensible jib with winch (Metric)



Machine on lowered stabilisers with hook 6000 kg (Metric)



## Machine on lowered stabilisers with 365 kg platform Metric Machine on lowered stabilisers with 1000 kg platform Metric





Machine on lowered stabilisers with 3D positive Metric

Machine on lowered stabilisers with 3D positive / negative Metric





### **Equipment**

### Equipment: E-xtra generator 18.4 kW

| Engine                                      | Metric                    |
|---------------------------------------------|---------------------------|
| Engine brand / norm                         | Yanmar / Stage V / Tier 4 |
| Engine model                                | 3TNV80F-ZXKMU             |
| Number of cylinders - Capacity of cylinders | 3 - 1267 cm <sup>3</sup>  |
| Max. torque / Engine rotation (min)         | 74.50 Nm @ 1900 rpm       |
| Power                                       | 18.40 kW                  |
| Engine rotation                             | 2800 грт                  |
| Engine cooling system                       | Water cooled              |
| I.C. Engine power rating                    | 25 Hp