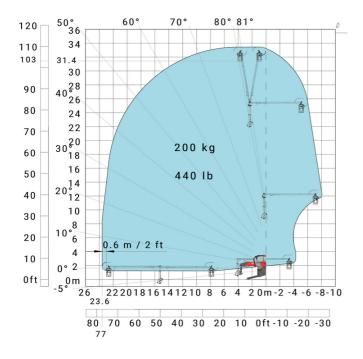

m  |
| Frame leveling corrector                          | a9  | +/- 7 ° |
| Ground clearance under front tires on stabilizers | m5  | 0.43 m  |

#### MRT 2260 e - Load chart

#### Machine on tires with forks Metric



#### Machine on lowered stabilisers with forks (CAF) Metric



Machine on lowered stabilisers with winch 6000 kg (Metric) Machine on lowered stabilisers with 1500 kg jib with winch (Metric)





Machine on lowered stabilisers with extensible jib with winch (Metric)



Machine on lowered stabilisers with hook 6000 kg (Metric)



## Machine on lowered stabilisers with 365 kg platform Metric Machine on lowered stabilisers with 1000 kg platform Metric





Machine on lowered stabilisers with 3D positive Metric

Machine on lowered stabilisers with 3D positive / negative Metric





### **Equipment**

### Equipment: E-xtra generator 18.4 kW

| Engine                                      | Metric                    |
|---------------------------------------------|---------------------------|
| Engine brand / norm                         | Yanmar / Stage V / Tier 4 |
| Engine model                                | 3TNV80F-ZXKMU             |
| Number of cylinders - Capacity of cylinders | 3 - 1267 cm <sup>3</sup>  |
| Max. torque / Engine rotation (min)         | 74.50 Nm @ 1900 rpm       |
| Power                                       | 18.40 kW                  |
| Engine rotation                             | 2800 грт                  |
| Engine cooling system                       | Water cooled              |
| I.C. Engine power rating                    | 25 H