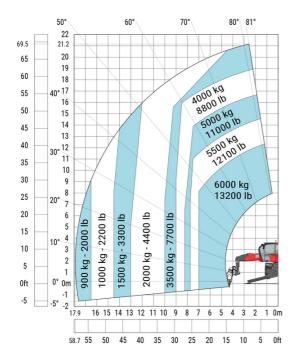

| a4  | 12 °    |
| Tilt-down angle                                   | a5  | 110°    |
| Overall length at stabilisers                     | l12 | 5.30 m  |
| External turning radius (over tyres)              | Wa1 | 4.46 m  |
| Overall width with stabilisers extended           | b7  | 5.79 m  |
| Overall height                                    | h17 | 3.10 m  |
| Frame leveling corrector                          | a9  | +/- 7 ° |
| Ground clearance under front tires on stabilizers | m5  | 0.43 m  |

#### MRT 2260 e - Load chart

#### Machine on tires with forks Metric



#### Machine on lowered stabilisers with forks (CAF) Metric



Machine on lowered stabilisers with winch 6000 kg (Metric) Machine on lowered stabilisers with 1500 kg jib with winch (Metric)





Machine on lowered stabilisers with extensible jib with winch (Metric)



Machine on lowered stabilisers with hook 6000 kg (Metric)



## Machine on lowered stabilisers with 365 kg platform Metric Machine on lowered stabilisers with 1000 kg platform Metric





Machine on lowered stabilisers with 3D positive Metric

Machine on lowered stabilisers with 3D positive / negative Metric





### **Equipment**

### Equipment: E-xtra generator 18.4 kW

| Engine                                      | Metric                    |
|---------------------------------------------|---------------------------|
| Engine brand / norm                         | Yanmar / Stage V / Tier 4 |
| Engine model                                | 3TNV80F-ZXKMU             |
| Number of cylinders - Capacity of cylinde