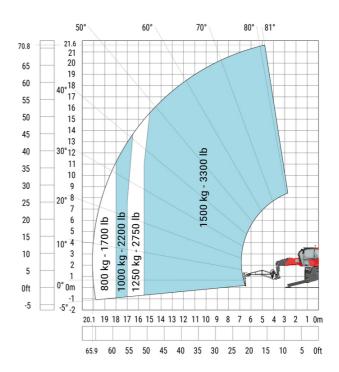

| a4  | 12 °    |
| Tilt-down angle                                   | a5  | 110°    |
| Overall length at stabilisers                     | l12 | 5.30 m  |
| External turning radius (over tyres)              | Wa1 | 4.46 m  |
| Overall width with stabilisers extended           | b7  | 5.79 m  |
| Overall height                                    | h17 | 3.10 m  |
| Frame leveling corrector                          | a9  | +/- 7 ° |
| Ground clearance under front tires on stabilizers | m5  | 0.43 m  |

#### MRT 2260 e - Load chart

#### Machine on tires with forks Metric



#### Machine on lowered stabilisers with forks (CAF) Metric



Machine on lowered stabilisers with winch 6000 kg (Metric) Machine on lowered stabilisers with 1500 kg jib with winch (Metric)





Machine on lowered stabilisers with extensible jib with winch (Metric)



Machine on lowered stabilisers with hook 6000 kg (Metric)



## Machine on lowered stabilisers with 365 kg platform Metric Machine on lowered stabilisers with 1000 kg platform Metric





Machine on lowered stabilisers with 3D positive Metric

Machine on lowered stabilisers with 3D positive / negative Metric





### **Equipment**

### Equipment: E-xtra generator 18.4 kW

| Engine                                      | Metric                    |
|---------------------------------------------|---------------------------|
| Engine brand / norm                         | Yanmar / Stage V / Tier 4 |
| Engine model                                | 3TNV80F-ZXKMU             |
| Number of cylinders - Capacity of cylinders