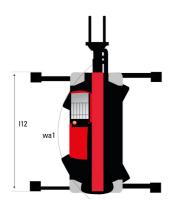

| Standard                                          |

#### MRT 2260 e - Dimensional drawing







| Other data                                        |     | Metric  |
|---------------------------------------------------|-----|---------|
| Length of frame                                   | l14 | 5.69 m  |
| Wheelbase                                         | у   | 3.05 m  |
| Ground clearance                                  | m4  | 0.38 m  |
| Counterweight offset (turret at 90Ű)              | a7  | 2.97 m  |
| Tilt-up angle                                     | a4  | 12 °    |
| Tilt-down angle                                   | a5  | 110°    |
| Overall length at stabilisers                     | l12 | 5.30 m  |
| External turning radius (over tyres)              | Wa1 | 4.46 m  |
| Overall width with stabilisers extended           | b7  | 5.79 m  |
| Overall height