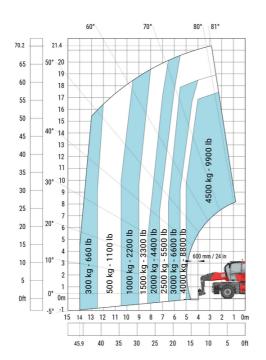

| у   | 3.05 m  |
| Ground clearance                                  | m4  | 0.38 m  |
| Counterweight offset (turret at 90Ű)              | a7  | 2.97 m  |
| Tilt-up angle                                     | a4  | 12 °    |
| Tilt-down angle                                   | a5  | 110°    |
| Overall length at stabilisers                     | l12 | 5.30 m  |
| External turning radius (over tyres)              | Wa1 | 4.46 m  |
| Overall width with stabilisers extended           | b7  | 5.79 m  |
| Overall height                                    | h17 | 3.10 m  |
| Frame leveling corrector                          | a9  | +/- 7 ° |
| Ground clearance under front tires on stabilizers | m5  | 0.43 m  |

#### MRT 2260 e - Load chart

#### Machine on tires with forks Metric



#### Machine on lowered stabilisers with forks (CAF) Metric



Machine on lowered stabilisers with winch 6000 kg (Metric) Machine on lowered stabilisers with 1500 kg jib with winch (Metric)





Machine on lowered stabilisers with extensible jib with winch (Metric)



Machine on lowered stabilisers with hook 6000 kg (Metric)



## Machine on lowered stabilisers with 365 kg platform Metric Machine on lowered stabilisers with 1000 kg platform Metric





Machine on lowered stabilisers with 3D positive Metric

Machine on lowered stabilisers with 3D positive / negative Metric





### **Equipment**

### Equipment: E-xtra generator 18.4 kW

| Engine                                      | Metric                    |
|---------------------------------------------|---------------------------|
|