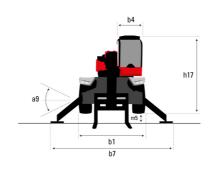

| Standard                                          |

#### MRT 2260 e - Dimensional drawing







| Other data                                        |     | Metric  |
|---------------------------------------------------|-----|---------|
| Length of frame                                   | l14 | 5.69 m  |
| Wheelbase                                         | у   | 3.05 m  |
| Ground clearance                                  | m4  | 0.38 m  |
| Counterweight offset (turret at 90Ű)              | a7  | 2.97 m  |
| Tilt-up angle                                     | a4  | 12 °    |
| Tilt-down angle                                   | a5  | 110°    |
| Overall length at stabilisers                     | l12 | 5.30 m  |
| External turning radius (over tyres)              | Wa1 | 4.46 m  |
| Overall width with stabilisers extended           | b7  | 5.79 m  |
| Overall height