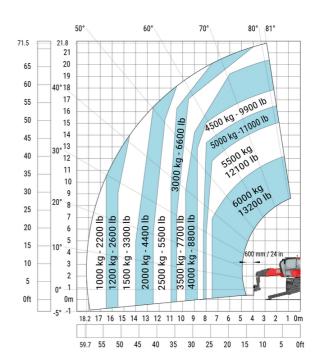

| m4  | 0.38 m  |
| Counterweight offset (turret at 90Ű)              | a7  | 2.97 m  |
| Tilt-up angle                                     | a4  | 12 °    |
| Tilt-down angle                                   | a5  | 110°    |
| Overall length at stabilisers                     | l12 | 5.30 m  |
| External turning radius (over tyres)              | Wa1 | 4.46 m  |
| Overall width with stabilisers extended           | b7  | 5.79 m  |
| Overall height                                    | h17 | 3.10 m  |
| Frame leveling corrector                          | a9  | +/- 7 ° |
| Ground clearance under front tires on stabilizers | m5  | 0.43 m  |

#### MRT 2260 e - Load chart

#### Machine on tires with forks Metric



#### Machine on lowered stabilisers with forks (CAF) Metric



Machine on lowered stabilisers with winch 6000 kg (Metric) Machine on lowered stabilisers with 1500 kg jib with winch (Metric)





Machine on lowered stabilisers with extensible jib with winch (Metric)



Machine on lowered stabilisers with hook 6000 kg (Metric)



## Machine on lowered stabilisers with 365 kg platform Metric Machine on lowered stabilisers with 1000 kg platform Metric





Machine on lowered stabilisers with 3D positive Metric

Machine on lowered stabilisers with 3D positive / negative Metric





### **Equipment**

### Equipment: E-xtra generator 18.4 kW

| Engine                                      | Metric                    |
|---------------------------------------------|---------------------------|
| Engine brand / norm                         | Yanmar / Stage V