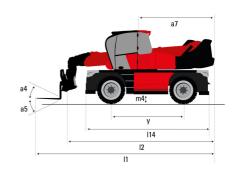

| Standard                                          |

#### MRT 2260 e - Dimensional drawing







| Other data                                        |     | Metric  |
|---------------------------------------------------|-----|---------|
| Length of frame                                   | l14 | 5.69 m  |
| Wheelbase                                         | у   | 3.05 m  |
| Ground clearance                                  | m4  | 0.38 m  |
| Counterweight offset (turret at 90Ű)              | a7  | 2.97 m  |
| Tilt-up angle                                     | a4  | 12 °    |
| Tilt-down angle                                   | a5  | 110°    |
| Overall length at stabilisers                     | l12 | 5.30 m  |
| External turning radius (over tyres)              | Wa1 | 4.46 m  |
| Overall width with stabilisers extended           | b7  | 5.79 m  |
| Overall height