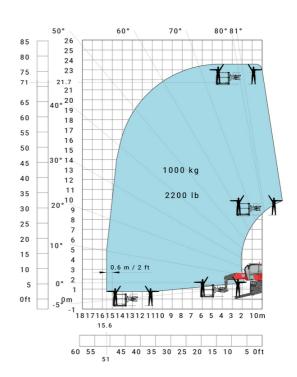

rt

### Machine on tires with forks Metric

#### 80° 81° 70° 70.2 21.4 50° 20 65 19 60 18 17 55 16 50 15 40° 14 4500 kg - 9900 lb 13 40 12 11 35 10 30 25 20 1500 kg - 3300 lb 2000 kg - 4400 lb 2500 kg - 5500 lb 3000 kg - 6600 lb 4000 kg - 8800 lb 1000 kg - 2200 lb 500 kg - 1100 lb 300 kg - 660 lb 15 10 5 0ft 15 14 13 12 11 10 40 35 30 25 20 15

### Machine on lowered stabilisers with forks (CAF) Metric



Machine on lowered stabilisers with winch 6000 kg (Metric) Machine on lowered stabilisers with 1500 kg jib with winch (Metric)





Machine on lowered stabilisers with extensible jib with winch (Metric)



Machine on lowered stabilisers with hook 6000 kg (Metric)



# Machine on lowered stabilisers with 365 kg platform Metric Machine on lowered stabilisers with 1000 kg platform Metric





Machine on lowered stabilisers with 3D positive Metric

Machine on lowered stabilisers with 3D positive / negative Metric





## **Equipment**

# Equipment: E-xtra generator 18.4 kW

| Engine                                      | Metric                    |
|---------------------------------------------|---------------------------|
| Engine brand / norm                         | Yanmar / Stage V / Tier 4 |
| Engine model                                | 3TNV80F-ZXKMU             |
| Number of cylinders - Capacity of cylinders | 3 - 1267 cm³              |
| Max. torque / Engine rotation (min)         | 74.50 Nm @ 1900 rpm       |
| Power                                       | 18.40 kW                  |
| Engine rotation                             | 2800 rpm                  |
| Engi