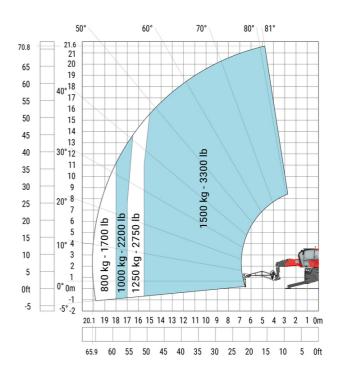

|-----|---------|
| l14 | 5.69 m  |
| у   | 3.05 m  |
| m4  | 0.38 m  |
| a7  | 2.97 m  |
| a4  | 12 °    |
| a5  | 110°    |
| l12 | 5.30 m  |
| Wa1 | 4.46 m  |
| b7  | 5.79 m  |
| h17 | 3.10 m  |
| a9  | +/- 7 ° |
| m5  | 0.43 m  |

### MRT 2260 e - Load chart

### Machine on tires with forks Metric

#### 80° 81° 70° 70.2 21.4 50° 20 65 19 60 18 17 55 16 50 15 40° 14 4500 kg - 9900 lb 13 40 12 11 35 10 30 25 20 1500 kg - 3300 lb 2000 kg - 4400 lb 2500 kg - 5500 lb 3000 kg - 6600 lb 4000 kg - 8800 lb 1000 kg - 2200 lb 500 kg - 1100 lb 300 kg - 660 lb 15 10 5 0ft 15 14 13 12 11 10 40 35 30 25 20 15

### Machine on lowered stabilisers with forks (CAF) Metric



Machine on lowered stabilisers with winch 6000 kg (Metric) Machine on lowered stabilisers with 1500 kg jib with winch (Metric)





Machine on lowered stabilisers with extensible jib with winch (Metric)



Machine on lowered stabilisers with hook 6000 kg (Metric)



# Machine on lowered stabilisers with 365 kg platform Metric Machine on lowered stabilisers with 1000 kg platform Metric





Machine on lowered stabilisers with 3D positive Metric

Machine on lowered stabilisers with 3D positive / negative Metric





## **Equipment**

# Equipment: E-xtra generator 18.4 kW

| Engine                                      | Metric                    |
|---------------------------------------------|---------------------------|
| Engine brand / norm                         | Yanmar / Stage V / Tier 4 |
| Engine model                                | 3TNV80F-ZXKMU             |
| Number of cylinders - Capacity of cylinders | 3