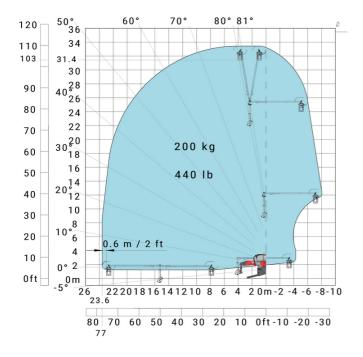

0 lb 13 40 12 11 35 10 30 25 20 1500 kg - 3300 lb 2000 kg - 4400 lb 2500 kg - 5500 lb 3000 kg - 6600 lb 4000 kg - 8800 lb 1000 kg - 2200 lb 500 kg - 1100 lb 300 kg - 660 lb 15 10 5 0ft 15 14 13 12 11 10 40 35 30 25 20 15

### Machine on lowered stabilisers with forks (CAF) Metric



Machine on lowered stabilisers with winch 6000 kg (Metric) Machine on lowered stabilisers with 1500 kg jib with winch (Metric)





Machine on lowered stabilisers with extensible jib with winch (Metric)



Machine on lowered stabilisers with hook 6000 kg (Metric)



# Machine on lowered stabilisers with 365 kg platform Metric Machine on lowered stabilisers with 1000 kg platform Metric





Machine on lowered stabilisers with 3D positive Metric

Machine on lowered stabilisers with 3D positive / negative Metric





## **Equipment**

# Equipment: E-xtra generator 18.4 kW

| Engine                                      | Metric                    |
|---------------------------------------------|---------------------------|
| Engine brand / norm                         | Yanmar / Stage V / Tier 4 |
| Engine model                                | 3TNV80F-ZXKMU             |
| Number of cylinders - Capacity of cylinders | 3 - 1267 cm³              |
| Max. torque / Engine rotation (min)         | 74.50 Nm @ 1900 rpm       |
| Power                                       | 18.40 kW                  |
| Engine rotation                             | 2800 rpm                  |
| Engine cooling system                       | Water cooled              |
| I.C. Engine power rating                    | 25 Hp