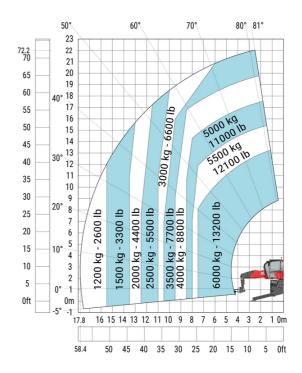

5.30 m  |
| Wa1 | 4.46 m  |
| b7  | 5.79 m  |
| h17 | 3.10 m  |
| a9  | +/- 7 ° |
| m5  | 0.43 m  |

### MRT 2260 e - Load chart

### Machine on tires with forks Metric

#### 80° 81° 70° 70.2 21.4 50° 20 65 19 60 18 17 55 16 50 15 40° 14 4500 kg - 9900 lb 13 40 12 11 35 10 30 25 20 1500 kg - 3300 lb 2000 kg - 4400 lb 2500 kg - 5500 lb 3000 kg - 6600 lb 4000 kg - 8800 lb 1000 kg - 2200 lb 500 kg - 1100 lb 300 kg - 660 lb 15 10 5 0ft 15 14 13 12 11 10 40 35 30 25 20 15

### Machine on lowered stabilisers with forks (CAF) Metric



Machine on lowered stabilisers with winch 6000 kg (Metric) Machine on lowered stabilisers with 1500 kg jib with winch (Metric)





Machine on lowered stabilisers with extensible jib with winch (Metric)



Machine on lowered stabilisers with hook 6000 kg (Metric)



# Machine on lowered stabilisers with 365 kg platform Metric Machine on lowered stabilisers with 1000 kg platform Metric





Machine on lowered stabilisers with 3D positive Metric

Machine on lowered stabilisers with 3D positive / negative Metric





## **Equipment**

# Equipment: E-xtra generator 18.4 kW

| Engine                                      | Metric                    |
|---------------------------------------------|---------------------------|
| Engine brand / norm                         | Yanmar / Stage V / Tier 4 |
| Engine model                                | 3TNV80F-ZXKMU             |
| Number of cylinders - Capacity of cylinders | 3 - 1267 cm³              |
| Max. torque / Engine rotation (min)         | 74.50 Nm @ 1900 rpm       |
| Power