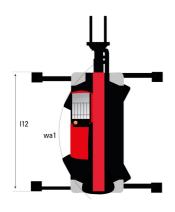

| Standard                                    |

### MRT 2260 e - Dimensional drawing







| Other data                                        |  |
|---------------------------------------------------|--|
| Length of frame                                   |  |
| Wheelbase                                         |  |
| Ground clearance                                  |  |
| Counterweight offset (turret at 90Ű)              |  |
| Tilt-up angle                                     |  |
| Tilt-down angle                                   |  |
| Overall length at stabilisers                     |  |
| External turning radius (over tyres)              |  |
| Overall width with stabilisers extended           |  |
| Overall height                                    |  |
| Frame leveling corrector                          |  |
| Ground clearance under front tires on stabilizers |