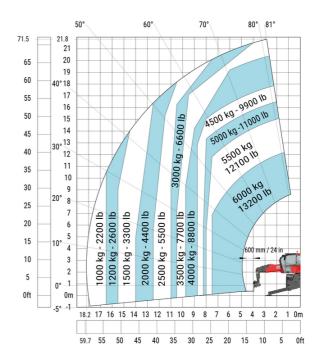

| Frame leveling corrector                          |  |
| Ground clearance under front tires on stabilizers |  |

|     | Metric  |
|-----|---------|
| l14 | 5.69 m  |
| у   | 3.05 m  |
| m4  | 0.38 m  |
| a7  | 2.97 m  |
| a4  | 12 °    |
| a5  | 110°    |
| l12 | 5.30 m  |
| Wa1 | 4.46 m  |
| b7  | 5.79 m  |
| h17 | 3.10 m  |
| a9  | +/- 7 ° |
| m5  | 0.43 m  |

### MRT 2260 e - Load chart

### Machine on tires with forks Metric

#### 80° 81° 70° 70.2 21.4 50° 20 65 19 60 18 17 55 16 50 15 40° 14 4500 kg - 9900 lb 13 40 12 11 35 10 30 25 20 1500 kg - 3300 lb 2000 kg - 4400 lb 2500 kg - 5500 lb 3000 kg - 6600 lb 4000 kg - 8800 lb 1000 kg - 2200 lb 500 kg - 1100 lb 300 kg - 660 lb 15 10 5 0ft 15 14 13 12 11 10 40 35 30 25 20 15

### Machine on lowered stabilisers with forks (CAF) Metric



Machine on lowered stabilisers with winch 6000 kg (Metric) Machine on lowered stabilisers with 1500 kg jib with winch (Metric)





Machine on lowered stabilisers with extensible jib with winch (Metric)



Machine on lowered stabilisers with hook 6000 kg (Metric)



# Machine on lowered stabilisers with 365 kg platform Metric Machine on lowered stabilisers with 1000 kg platform Metric





Machine on lowered stabilisers with 3D positive Metric

Machine on lowered stabilisers with 3D positive / negative Metric





## **Equipment**

# Equipment: E-xtra generator 18.4 kW

| Engine                                      | Metric                    |
|---------------------------------------------|---------------------------|
| Engine brand / norm                         | Yanmar / Stage V / Ti