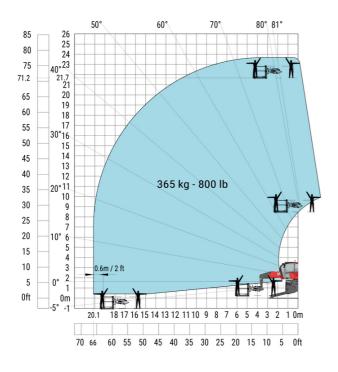

hart

### Machine on tires with forks Metric

#### 80° 81° 70° 70.2 21.4 50° 20 65 19 60 18 17 55 16 50 15 40° 14 4500 kg - 9900 lb 13 40 12 11 35 10 30 25 20 1500 kg - 3300 lb 2000 kg - 4400 lb 2500 kg - 5500 lb 3000 kg - 6600 lb 4000 kg - 8800 lb 1000 kg - 2200 lb 500 kg - 1100 lb 300 kg - 660 lb 15 10 5 0ft 15 14 13 12 11 10 40 35 30 25 20 15

### Machine on lowered stabilisers with forks (CAF) Metric



Machine on lowered stabilisers with winch 6000 kg (Metric) Machine on lowered stabilisers with 1500 kg jib with winch (Metric)





Machine on lowered stabilisers with extensible jib with winch (Metric)



Machine on lowered stabilisers with hook 6000 kg (Metric)



# Machine on lowered stabilisers with 365 kg platform Metric Machine on lowered stabilisers with 1000 kg platform Metric





Machine on lowered stabilisers with 3D positive Metric

Machine on lowered stabilisers with 3D positive / negative Metric





## **Equipment**

# Equipment: E-xtra generator 18.4 kW

| Engine                                      | Metric                    |
|---------------------------------------------|---------------------------|
| Engine brand / norm                         | Yanmar / Stage V / Tier 4 |
| Engine model                                | 3TNV80F-ZXKMU             |
| Number of cylinders - Capacity of cylinders | 3 - 1267 cm³              |
| Max. torque / Engine rotation (min)         | 74.50 Nm @ 1900 rpm       |
| Power                                       | 18.40 kW                  |
| Engine rotation                             | 2800 rpm                  |
| En