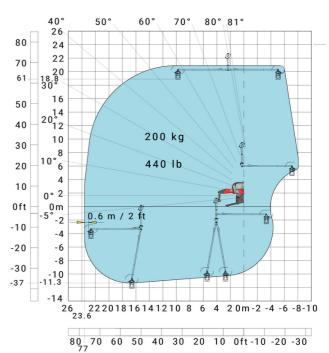

lb 13 40 12 11 35 10 30 25 20 1500 kg - 3300 lb 2000 kg - 4400 lb 2500 kg - 5500 lb 3000 kg - 6600 lb 4000 kg - 8800 lb 1000 kg - 2200 lb 500 kg - 1100 lb 300 kg - 660 lb 15 10 5 0ft 15 14 13 12 11 10 40 35 30 25 20 15

### Machine on lowered stabilisers with forks (CAF) Metric



Machine on lowered stabilisers with winch 6000 kg (Metric) Machine on lowered stabilisers with 1500 kg jib with winch (Metric)





Machine on lowered stabilisers with extensible jib with winch (Metric)



Machine on lowered stabilisers with hook 6000 kg (Metric)



# Machine on lowered stabilisers with 365 kg platform Metric Machine on lowered stabilisers with 1000 kg platform Metric





Machine on lowered stabilisers with 3D positive Metric

Machine on lowered stabilisers with 3D positive / negative Metric





## **Equipment**

# Equipment: E-xtra generator 18.4 kW

| Engine                                      | Metric                    |
|---------------------------------------------|---------------------------|
| Engine brand / norm                         | Yanmar / Stage V / Tier 4 |
| Engine model                                | 3TNV80F-ZXKMU             |
| Number of cylinders - Capacity of cylinders | 3 - 1267 cm³              |
| Max. torque / Engine rotation (min)         | 74.50 Nm @ 1900 rpm       |
| Power                                       | 18.40 kW                  |
| Engine rotation                             | 2800 rpm                  |
| Engine cooling system                       | Water cooled              |
| I.C. Engine power rating                    | 25 Hp