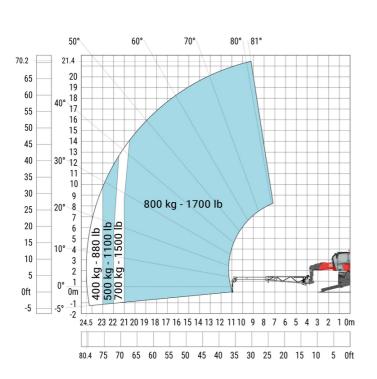

a7  | 2.97 m  |
| a4  | 12 °    |
| a5  | 110°    |
| l12 | 5.30 m  |
| Wa1 | 4.46 m  |
| b7  | 5.79 m  |
| h17 | 3.10 m  |
| a9  | +/- 7 ° |
| m5  | 0.43 m  |

### MRT 2260 e - Load chart

### Machine on tires with forks Metric

#### 80° 81° 70° 70.2 21.4 50° 20 65 19 60 18 17 55 16 50 15 40° 14 4500 kg - 9900 lb 13 40 12 11 35 10 30 25 20 1500 kg - 3300 lb 2000 kg - 4400 lb 2500 kg - 5500 lb 3000 kg - 6600 lb 4000 kg - 8800 lb 1000 kg - 2200 lb 500 kg - 1100 lb 300 kg - 660 lb 15 10 5 0ft 15 14 13 12 11 10 40 35 30 25 20 15

### Machine on lowered stabilisers with forks (CAF) Metric



Machine on lowered stabilisers with winch 6000 kg (Metric) Machine on lowered stabilisers with 1500 kg jib with winch (Metric)





Machine on lowered stabilisers with extensible jib with winch (Metric)



Machine on lowered stabilisers with hook 6000 kg (Metric)



# Machine on lowered stabilisers with 365 kg platform Metric Machine on lowered stabilisers with 1000 kg platform Metric





Machine on lowered stabilisers with 3D positive Metric

Machine on lowered stabilisers with 3D positive / negative Metric





## **Equipment**

# Equipment: E-xtra generator 18.4 kW

| Engine                                      | Metric                    |
|---------------------------------------------|---------------------------|
| Engine brand / norm                         | Yanmar / Stage V / Tier 4 |
| Engine model                                | 3TNV80F-ZXKMU             |
| Number of cylinders - Capacity of cylinders | 3 - 1267 cm³              |
| Max. torque / Engine rotation (min)         |