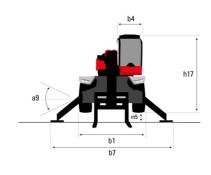

| Standard                                    |

### MRT 2260 e - Dimensional drawing







| Other data                                        |  |
|---------------------------------------------------|--|
| Length of frame                                   |  |
| Wheelbase                                         |  |
| Ground clearance                                  |  |
| Counterweight offset (turret at 90Ű)              |  |
| Tilt-up angle                                     |  |
| Tilt-down angle                                   |  |
| Overall length at stabilisers                     |  |
| External turning radius (over tyres)              |  |
| Overall width with stabilisers extended           |  |
| Overall height                                    |  |
| Frame leveling corrector                          |  |
| Ground clearance under front tires on stabilizers |