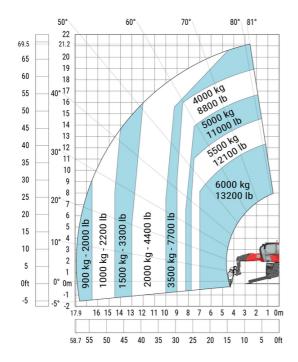

|
|-----|---------|
| l14 | 5.69 m  |
| у   | 3.05 m  |
| m4  | 0.38 m  |
| a7  | 2.97 m  |
| a4  | 12 °    |
| a5  | 110°    |
| l12 | 5.30 m  |
| Wa1 | 4.46 m  |
| b7  | 5.79 m  |
| h17 | 3.10 m  |
| a9  | +/- 7 ° |
| m5  | 0.43 m  |

### MRT 2260 e - Load chart

### Machine on tires with forks Metric

#### 80° 81° 70° 70.2 21.4 50° 20 65 19 60 18 17 55 16 50 15 40° 14 4500 kg - 9900 lb 13 40 12 11 35 10 30 25 20 1500 kg - 3300 lb 2000 kg - 4400 lb 2500 kg - 5500 lb 3000 kg - 6600 lb 4000 kg - 8800 lb 1000 kg - 2200 lb 500 kg - 1100 lb 300 kg - 660 lb 15 10 5 0ft 15 14 13 12 11 10 40 35 30 25 20 15

### Machine on lowered stabilisers with forks (CAF) Metric



Machine on lowered stabilisers with winch 6000 kg (Metric) Machine on lowered stabilisers with 1500 kg jib with winch (Metric)





Machine on lowered stabilisers with extensible jib with winch (Metric)



Machine on lowered stabilisers with hook 6000 kg (Metric)



# Machine on lowered stabilisers with 365 kg platform Metric Machine on lowered stabilisers with 1000 kg platform Metric





Machine on lowered stabilisers with 3D positive Metric

Machine on lowered stabilisers with 3D positive / negative Metric





## **Equipment**

# Equipment: E-xtra generator 18.4 kW

| Engine                                      | Metric                    |
|---------------------------------------------|---------------------------|
| Engine brand / norm                         | Yanmar / Stage V / Tier 4 |
| Engine model                                | 3TNV80F-ZXKMU             |
| Number of cylinders - Capacity of cylinders |