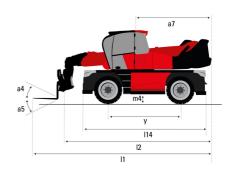

| Standard                                    |

### MRT 2260 e - Dimensional drawing







| Other data                                        |  |
|---------------------------------------------------|--|
| Length of frame                                   |  |
| Wheelbase                                         |  |
| Ground clearance                                  |  |
| Counterweight offset (turret at 90Ű)              |  |
| Tilt-up angle                                     |  |
| Tilt-down angle                                   |  |
| Overall length at stabilisers                     |  |
| External turning radius (over tyres)              |  |
| Overall width with stabilisers extended           |  |
| Overall height                                    |  |
| Frame leveling corrector                          |  |
| Ground clearance under front tires on stabilizers |  |