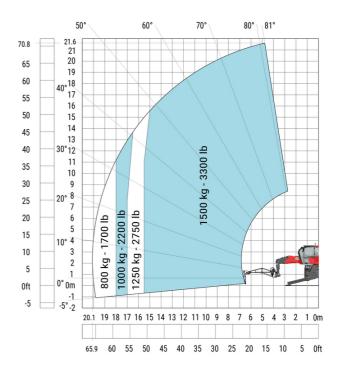

|-----|---------|
| l14 | 5.69 m  |
| у   | 3.05 m  |
| m4  | 0.38 m  |
| a7  | 2.97 m  |
| a4  | 12 °    |
| a5  | 110°    |
| l12 | 5.30 m  |
| Wa1 | 4.46 m  |
| b7  | 5.79 m  |
| h17 | 3.10 m  |
| a9  | +/- 7 ° |
| m5  | 0.43 m  |

### MRT 2260 e - Load chart

### Machine on tires with forks Metric

#### 70° 80° 81° 70.2 21.4 50° 20 65 19 60 18 17 55 16 50 15 40° 14 4500 kg - 9900 lb 13 40 12 11 35 10 30 25 20 1500 kg - 3300 lb 2000 kg - 4400 lb 2500 kg - 5500 lb 3000 kg - 6600 lb 4000 kg - 8800 lb 1000 kg - 2200 lb 500 kg - 1100 lb 300 kg - 660 lb 15 10 5 0ft 15 14 13 12 11 10 40 35 30 25 20 15

### Machine on lowered stabilisers with forks (CAF) Metric



Machine on lowered stabilisers with winch 6000 kg (Metric) Machine on lowered stabilisers with 1500 kg jib with winch (Metric)





Machine on lowered stabilisers with extensible jib with winch (Metric)



Machine on lowered stabilisers with hook 6000 kg (Metric)



# Machine on lowered stabilisers with 365 kg platform Metric Machine on lowered stabilisers with 1000 kg platform Metric





Machine on lowered stabilisers with 3D positive Metric

Machine on lowered stabilisers with 3D positive / negative Metric





## **Equipment**

# Equipment: E-xtra generator 18.4 kW

| Engine                                      | Metric                    |
|---------------------------------------------|---------------------------|
| Engine brand / norm                         | Yanmar / Stage V / Tier 4 |
| Engine model                                | 3TNV80F-ZXKMU             |
| Number of cylinders - Capacity of cylinders | 3