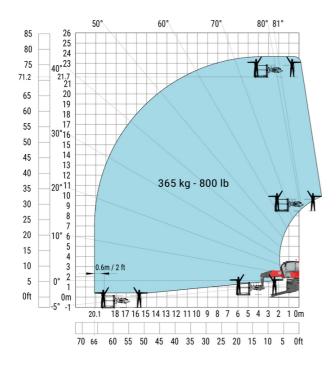

hart

### Machine on tires with forks Metric

#### 70° 80° 81° 70.2 21.4 50° 20 65 19 60 18 17 55 16 50 15 40° 14 4500 kg - 9900 lb 13 40 12 11 35 10 30 25 20 1500 kg - 3300 lb 2000 kg - 4400 lb 2500 kg - 5500 lb 3000 kg - 6600 lb 4000 kg - 8800 lb 1000 kg - 2200 lb 500 kg - 1100 lb 300 kg - 660 lb 15 10 5 0ft 15 14 13 12 11 10 40 35 30 25 20 15

### Machine on lowered stabilisers with forks (CAF) Metric



Machine on lowered stabilisers with winch 6000 kg (Metric) Machine on lowered stabilisers with 1500 kg jib with winch (Metric)





Machine on lowered stabilisers with extensible jib with winch (Metric)



Machine on lowered stabilisers with hook 6000 kg (Metric)



# Machine on lowered stabilisers with 365 kg platform Metric Machine on lowered stabilisers with 1000 kg platform Metric





Machine on lowered stabilisers with 3D positive Metric

Machine on lowered stabilisers with 3D positive / negative Metric





## **Equipment**

# Equipment: E-xtra generator 18.4 kW

| Engine                                      | Metric                    |
|---------------------------------------------|---------------------------|
| Engine brand / norm                         | Yanmar / Stage V / Tier 4 |
| Engine model                                | 3TNV80F-ZXKMU             |
| Number of cylinders - Capacity of cylinders | 3 - 1267 cm <sup>3</sup>  |
| Max. torque / Engine rotation (min)         | 74.50 Nm @ 1900 rpm       |
| Power                                       | 18.40 kW                  |
| Engine rotation                             | 2800 rpm                  |
| En