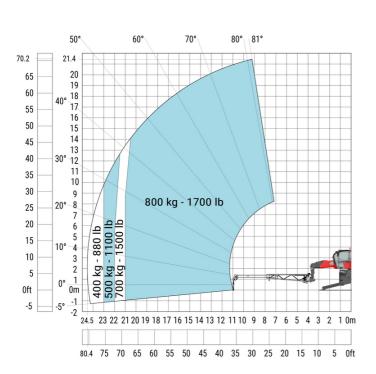

a7  | 2.97 m  |
| a4  | 12 °    |
| a5  | 110°    |
| l12 | 5.30 m  |
| Wa1 | 4.46 m  |
| b7  | 5.79 m  |
| h17 | 3.10 m  |
| a9  | +/- 7 ° |
| m5  | 0.43 m  |

### MRT 2260 e - Load chart

### Machine on tires with forks Metric

#### 70° 80° 81° 70.2 21.4 50° 20 65 19 60 18 17 55 16 50 15 40° 14 4500 kg - 9900 lb 13 40 12 11 35 10 30 25 20 1500 kg - 3300 lb 2000 kg - 4400 lb 2500 kg - 5500 lb 3000 kg - 6600 lb 4000 kg - 8800 lb 1000 kg - 2200 lb 500 kg - 1100 lb 300 kg - 660 lb 15 10 5 0ft 15 14 13 12 11 10 40 35 30 25 20 15

### Machine on lowered stabilisers with forks (CAF) Metric



Machine on lowered stabilisers with winch 6000 kg (Metric) Machine on lowered stabilisers with 1500 kg jib with winch (Metric)





Machine on lowered stabilisers with extensible jib with winch (Metric)



Machine on lowered stabilisers with hook 6000 kg (Metric)



# Machine on lowered stabilisers with 365 kg platform Metric Machine on lowered stabilisers with 1000 kg platform Metric





Machine on lowered stabilisers with 3D positive Metric

Machine on lowered stabilisers with 3D positive / negative Metric





## **Equipment**

# Equipment: E-xtra generator 18.4 kW

| Engine                                      | Metric                    |
|---------------------------------------------|---------------------------|
| Engine brand / norm                         | Yanmar / Stage V / Tier 4 |
| Engine model                                | 3TNV80F-ZXKMU             |
| Number of cylinders - Capacity of cylinders | 3 - 1267 cm <sup>3</sup>  |
| Max. torque / Engine rotation (min)         |