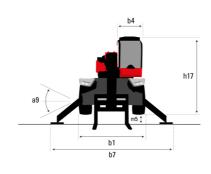

|

### MRT 2260 e - Dimensional drawing







| Other data                                        |  |
|---------------------------------------------------|--|
| Length of frame                                   |  |
| Wheelbase                                         |  |
| Ground clearance                                  |  |
| Counterweight offset (turret at 90Ű)              |  |
| Tilt-up angle                                     |  |
| Tilt-down angle                                   |  |
| Overall length at stabilisers                     |  |
| External turning radius (over tyres)              |  |
| Overall width with stabilisers extended           |  |
| Overall height                                    |  |
| Frame leveling corrector                          |  |
| Ground clearance under front tires on stabilizers |