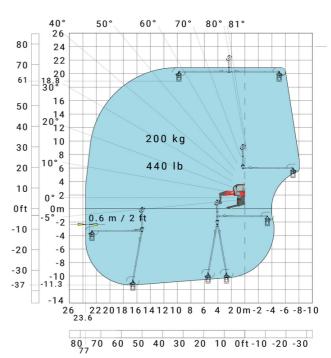

lb 13 40 12 11 35 10 30 25 20 1500 kg - 3300 lb 2000 kg - 4400 lb 2500 kg - 5500 lb 3000 kg - 6600 lb 4000 kg - 8800 lb 1000 kg - 2200 lb 500 kg - 1100 lb 300 kg - 660 lb 15 10 5 0ft 15 14 13 12 11 10 40 35 30 25 20 15

### Machine on lowered stabilisers with forks (CAF) Metric



Machine on lowered stabilisers with winch 6000 kg (Metric) Machine on lowered stabilisers with 1500 kg jib with winch (Metric)





Machine on lowered stabilisers with extensible jib with winch (Metric)



Machine on lowered stabilisers with hook 6000 kg (Metric)



# Machine on lowered stabilisers with 365 kg platform Metric Machine on lowered stabilisers with 1000 kg platform Metric





Machine on lowered stabilisers with 3D positive Metric

Machine on lowered stabilisers with 3D positive / negative Metric





## **Equipment**

# Equipment: E-xtra generator 18.4 kW

| Engine                                      | Metric                    |
|---------------------------------------------|---------------------------|
| Engine brand / norm                         | Yanmar / Stage V / Tier 4 |
| Engine model                                | 3TNV80F-ZXKMU             |
| Number of cylinders - Capacity of cylinders | 3 - 1267 cm <sup>3</sup>  |
| Max. torque / Engine rotation (min)         | 74.50 Nm @ 1900 rpm       |
| Power                                       | 18.40 kW                  |
| Engine rotation                             | 2800 rpm                  |
| Engine cooling system                       | Water cooled              |
| I.C. Engine power rating                    | 25 Hp