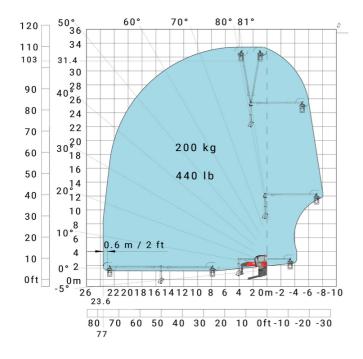

0 lb 13 40 12 11 35 10 30 25 20 1500 kg - 3300 lb 2000 kg - 4400 lb 2500 kg - 5500 lb 3000 kg - 6600 lb 4000 kg - 8800 lb 1000 kg - 2200 lb 500 kg - 1100 lb 300 kg - 660 lb 15 10 5 0ft 15 14 13 12 11 10 40 35 30 25 20 15

### Machine on lowered stabilisers with forks (CAF) Metric



Machine on lowered stabilisers with winch 6000 kg (Metric) Machine on lowered stabilisers with 1500 kg jib with winch (Metric)





Machine on lowered stabilisers with extensible jib with winch (Metric)



Machine on lowered stabilisers with hook 6000 kg (Metric)



# Machine on lowered stabilisers with 365 kg platform Metric Machine on lowered stabilisers with 1000 kg platform Metric





Machine on lowered stabilisers with 3D positive Metric

Machine on lowered stabilisers with 3D positive / negative Metric





## **Equipment**

# Equipment: E-xtra generator 18.4 kW

| Engine                                      | Metric                    |
|---------------------------------------------|---------------------------|
| Engine brand / norm                         | Yanmar / Stage V / Tier 4 |
| Engine model                                | 3TNV80F-ZXKMU             |
| Number of cylinders - Capacity of cylinders | 3 - 1267 cm <sup>3</sup>  |
| Max. torque / Engine rotation (min)         | 74.50 Nm @ 1900 rpm       |
| Power                                       | 18.40 kW                  |
| Engine rotation                             | 2800 rpm                  |
| Engine cooling system                       | Water cooled              |
| I.C. Engine power rating                    | 25 Hp