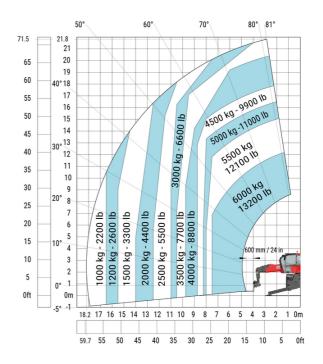

| Frame leveling corrector                          |  |
| Ground clearance under front tires on stabilizers |  |

|     | Metric  |
|-----|---------|
| l14 | 5.69 m  |
| у   | 3.05 m  |
| m4  | 0.38 m  |
| a7  | 2.97 m  |
| a4  | 12 °    |
| a5  | 110°    |
| l12 | 5.30 m  |
| Wa1 | 4.46 m  |
| b7  | 5.79 m  |
| h17 | 3.10 m  |
| a9  | +/- 7 ° |
| m5  | 0.43 m  |

### MRT 2260 e - Load chart

### Machine on tires with forks Metric

#### 70° 80° 81° 70.2 21.4 50° 20 65 19 60 18 17 55 16 50 15 40° 14 4500 kg - 9900 lb 13 40 12 11 35 10 30 25 20 1500 kg - 3300 lb 2000 kg - 4400 lb 2500 kg - 5500 lb 3000 kg - 6600 lb 4000 kg - 8800 lb 1000 kg - 2200 lb 500 kg - 1100 lb 300 kg - 660 lb 15 10 5 0ft 15 14 13 12 11 10 40 35 30 25 20 15

### Machine on lowered stabilisers with forks (CAF) Metric



Machine on lowered stabilisers with winch 6000 kg (Metric) Machine on lowered stabilisers with 1500 kg jib with winch (Metric)





Machine on lowered stabilisers with extensible jib with winch (Metric)



Machine on lowered stabilisers with hook 6000 kg (Metric)



# Machine on lowered stabilisers with 365 kg platform Metric Machine on lowered stabilisers with 1000 kg platform Metric





Machine on lowered stabilisers with 3D positive Metric

Machine on lowered stabilisers with 3D positive / negative Metric





## **Equipment**

# Equipment: E-xtra generator 18.4 kW

| Engine                                      | Metric                    |
|---------------------------------------------|---------------------------|
| Engine brand / norm                         | Yanmar / Stage V / Ti