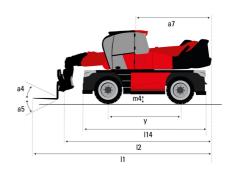

|

### MRT 2260 e - Dimensional drawing







| Other data                                        |  |
|---------------------------------------------------|--|
| Length of frame                                   |  |
| Wheelbase                                         |  |
| Ground clearance                                  |  |
| Counterweight offset (turret at 90Ű)              |  |
| Tilt-up angle                                     |  |
| Tilt-down angle                                   |  |
| Overall length at stabilisers                     |  |
| External turning radius (over tyres)              |  |
| Overall width with stabilisers extended           |  |
| Overall height                                    |  |
| Frame leveling corrector                          |  |
| Ground clearance under front tires on stabilizers |  |