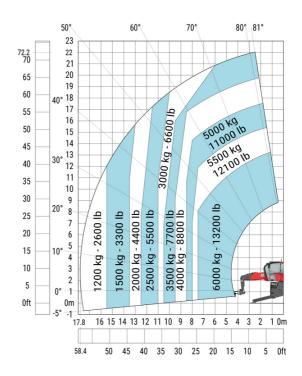

5.30 m  |
| Wa1 | 4.46 m  |
| b7  | 5.79 m  |
| h17 | 3.10 m  |
| a9  | +/- 7 ° |
| m5  | 0.43 m  |

### MRT 2260 e - Load chart

### Machine on tires with forks Metric

#### 70° 80° 81° 70.2 21.4 50° 20 65 19 60 18 17 55 16 50 15 40° 14 4500 kg - 9900 lb 13 40 12 11 35 10 30 25 20 1500 kg - 3300 lb 2000 kg - 4400 lb 2500 kg - 5500 lb 3000 kg - 6600 lb 4000 kg - 8800 lb 1000 kg - 2200 lb 500 kg - 1100 lb 300 kg - 660 lb 15 10 5 0ft 15 14 13 12 11 10 40 35 30 25 20 15

### Machine on lowered stabilisers with forks (CAF) Metric



Machine on lowered stabilisers with winch 6000 kg (Metric) Machine on lowered stabilisers with 1500 kg jib with winch (Metric)





Machine on lowered stabilisers with extensible jib with winch (Metric)



Machine on lowered stabilisers with hook 6000 kg (Metric)



# Machine on lowered stabilisers with 365 kg platform Metric Machine on lowered stabilisers with 1000 kg platform Metric





Machine on lowered stabilisers with 3D positive Metric

Machine on lowered stabilisers with 3D positive / negative Metric





## **Equipment**

# Equipment: E-xtra generator 18.4 kW

| Engine                                      | Metric                    |
|---------------------------------------------|---------------------------|
| Engine brand / norm                         | Yanmar / Stage V / Tier 4 |
| Engine model                                | 3TNV80F-ZXKMU             |
| Number of cylinders - Capacity of cylinders | 3 - 1267 cm <sup>3</sup>  |
| Max. torque / Engine rotation (min)         | 74.50 Nm @ 1900 rpm       |
| Power