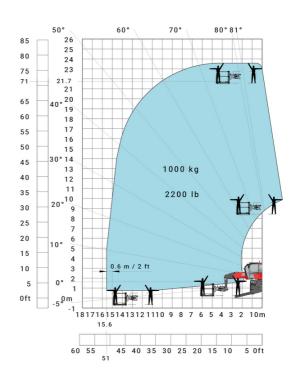

rt

### Machine on tires with forks Metric

#### 70° 80° 81° 70.2 21.4 50° 20 65 19 60 18 17 55 16 50 15 40° 14 4500 kg - 9900 lb 13 40 12 11 35 10 30 25 20 1500 kg - 3300 lb 2000 kg - 4400 lb 2500 kg - 5500 lb 3000 kg - 6600 lb 4000 kg - 8800 lb 1000 kg - 2200 lb 500 kg - 1100 lb 300 kg - 660 lb 15 10 5 0ft 15 14 13 12 11 10 40 35 30 25 20 15

### Machine on lowered stabilisers with forks (CAF) Metric



Machine on lowered stabilisers with winch 6000 kg (Metric) Machine on lowered stabilisers with 1500 kg jib with winch (Metric)





Machine on lowered stabilisers with extensible jib with winch (Metric)



Machine on lowered stabilisers with hook 6000 kg (Metric)



# Machine on lowered stabilisers with 365 kg platform Metric Machine on lowered stabilisers with 1000 kg platform Metric





Machine on lowered stabilisers with 3D positive Metric

Machine on lowered stabilisers with 3D positive / negative Metric





## **Equipment**

# Equipment: E-xtra generator 18.4 kW

| Engine                                      | Metric                    |
|---------------------------------------------|---------------------------|
| Engine brand / norm                         | Yanmar / Stage V / Tier 4 |
| Engine model                                | 3TNV80F-ZXKMU             |
| Number of cylinders - Capacity of cylinders | 3 - 1267 cm <sup>3</sup>  |
| Max. torque / Engine rotation (min)         | 74.50 Nm @ 1900 rpm       |
| Power                                       | 18.40 kW                  |
| Engine rotation                             | 2800 rpm                  |
| Engi