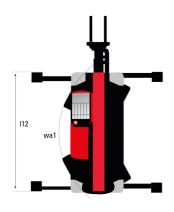

|

### MRT 2260 e - Dimensional drawing







| Other data                                        |  |
|---------------------------------------------------|--|
| Length of frame                                   |  |
| Wheelbase                                         |  |
| Ground clearance                                  |  |
| Counterweight offset (turret at 90Ű)              |  |
| Tilt-up angle                                     |  |
| Tilt-down angle                                   |  |
| Overall length at stabilisers                     |  |
| External turning radius (over tyres)              |  |
| Overall width with stabilisers extended           |  |
| Overall height                                    |  |
| Frame leveling corrector                          |  |
| Ground clearance under front tires on stabilizers |