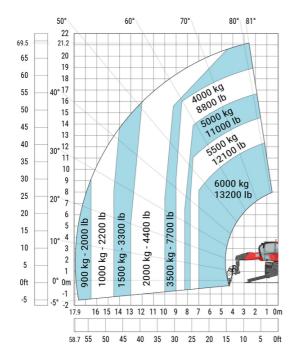

|
|-----|---------|
| l14 | 5.69 m  |
| у   | 3.05 m  |
| m4  | 0.38 m  |
| a7  | 2.97 m  |
| a4  | 12 °    |
| a5  | 110°    |
| l12 | 5.30 m  |
| Wa1 | 4.46 m  |
| b7  | 5.79 m  |
| h17 | 3.10 m  |
| a9  | +/- 7 ° |
| m5  | 0.43 m  |

### MRT 2260 e - Load chart

### Machine on tires with forks Metric

#### 70° 80° 81° 70.2 21.4 50° 20 65 19 60 18 17 55 16 50 15 40° 14 4500 kg - 9900 lb 13 40 12 11 35 10 30 25 20 1500 kg - 3300 lb 2000 kg - 4400 lb 2500 kg - 5500 lb 3000 kg - 6600 lb 4000 kg - 8800 lb 1000 kg - 2200 lb 500 kg - 1100 lb 300 kg - 660 lb 15 10 5 0ft 15 14 13 12 11 10 40 35 30 25 20 15

### Machine on lowered stabilisers with forks (CAF) Metric



Machine on lowered stabilisers with winch 6000 kg (Metric) Machine on lowered stabilisers with 1500 kg jib with winch (Metric)





Machine on lowered stabilisers with extensible jib with winch (Metric)



Machine on lowered stabilisers with hook 6000 kg (Metric)



# Machine on lowered stabilisers with 365 kg platform Metric Machine on lowered stabilisers with 1000 kg platform Metric





Machine on lowered stabilisers with 3D positive Metric

Machine on lowered stabilisers with 3D positive / negative Metric





## **Equipment**

# Equipment: E-xtra generator 18.4 kW

| Engine                                      | Metric                    |
|---------------------------------------------|---------------------------|
| Engine brand / norm                         | Yanmar / Stage V / Tier 4 |
| Engine model                                | 3TNV80F-ZXKMU             |
| Number of cylinders - Capacity of cylinders |