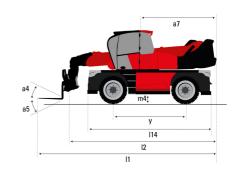

| Cabin ROPS - FOPS level 2                        |
| 745 CC. 411 CC | Gabin Not 3 i or 3 level 2                       |

### MRT 2260 e - Dimensional drawing







| Other data                                        |     | Metric  |
|---------------------------------------------------|-----|---------|
| Length of frame                                   | l14 | 5.69 m  |
| Wheelbase                                         | у   | 3.05 m  |
| Ground clearance                                  | m4  | 0.38 m  |
| Counterweight offset (turret at 90°)              | a7  | 2.97 m  |
| Tilt-up angle                                     | a4  | 12 °    |
| Tilt-down angle                                   | a5  | 110 °   |
| Overall length at stabilisers                     | l12 | 5.30 m  |
| External turning radius (over tyres)              | Wa1 | 4.46 m  |
| Overall width with stabilisers extended           | b7  | 5.79 m  |
| Overall height