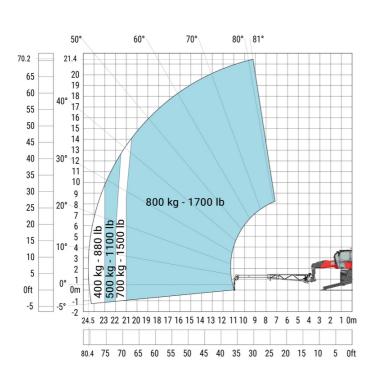

| a5  | 110 °   |
| Overall length at stabilisers                     | l12 | 5.30 m  |
| External turning radius (over tyres)              | Wa1 | 4.46 m  |
| Overall width with stabilisers extended           | b7  | 5.79 m  |
| Overall height                                    | h17 | 3.10 m  |
| Frame leveling corrector                          | a9  | +/- 7 ° |
| Ground clearance under front tires on stabilizers | m5  | 0.43 m  |

#### MRT 2260 e - Load chart

#### Machine on tires with forks Metric



### Machine on lowered stabilisers with forks (CAF) Metric



Machine on lowered stabilisers with winch 6000 kg (Metric) Machine on lowered stabilisers with 1500 kg jib with winch (Metric)





Machine on lowered stabilisers with extensible jib with winch (Metric)



Machine on lowered stabilisers with hook 6000 kg (Metric)



# Machine on lowered stabilisers with 365 kg platform Metric Machine on lowered stabilisers with 1000 kg platform Metric





Machine on lowered stabilisers with 3D positive Metric

Machine on lowered stabilisers with 3D positive / negative Metric





## **Equipment**

# Equipment: E-xtra generator 18.4 kW

| Engine                                      | Metric                    |
|---------------------------------------------|---------------------------|
| Engine brand / norm                         | Yanmar / Stage V / Tier 4 |
| Engine model                                | 3TNV80F-ZXKMU             |
| Number of cylinders - Capacity of cylinders | 3 - 1267 cm <sup>3</sup>  |
| Max. torque / Engine rotation (min)         |