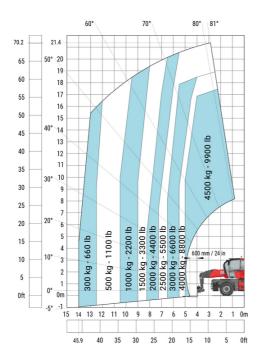

| у   | 3.05 m  |
| Ground clearance                                  | m4  | 0.38 m  |
| Counterweight offset (turret at 90°)              | a7  | 2.97 m  |
| Tilt-up angle                                     | a4  | 12 °    |
| Tilt-down angle                                   | a5  | 110 °   |
| Overall length at stabilisers                     | l12 | 5.30 m  |
| External turning radius (over tyres)              | Wa1 | 4.46 m  |
| Overall width with stabilisers extended           | b7  | 5.79 m  |
| Overall height                                    | h17 | 3.10 m  |
| Frame leveling corrector                          | a9  | +/- 7 ° |
| Ground clearance under front tires on stabilizers | m5  | 0.43 m  |

#### MRT 2260 e - Load chart

#### Machine on tires with forks Metric



### Machine on lowered stabilisers with forks (CAF) Metric



Machine on lowered stabilisers with winch 6000 kg (Metric) Machine on lowered stabilisers with 1500 kg jib with winch (Metric)





Machine on lowered stabilisers with extensible jib with winch (Metric)



Machine on lowered stabilisers with hook 6000 kg (Metric)



# Machine on lowered stabilisers with 365 kg platform Metric Machine on lowered stabilisers with 1000 kg platform Metric





Machine on lowered stabilisers with 3D positive Metric

Machine on lowered stabilisers with 3D positive / negative Metric





## **Equipment**

# Equipment: E-xtra generator 18.4 kW

| Engine                                      | Metric                    |
|---------------------------------------------|---------------------------|
| Engin