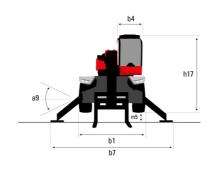

| Cabin ROPS - FOPS level 2                        |
| 745 CC. 411 CC | Gabin Not 3 i or 3 level 2                       |

### MRT 2260 e - Dimensional drawing







| Other data                                        |     | Metric  |
|---------------------------------------------------|-----|---------|
| Length of frame                                   | l14 | 5.69 m  |
| Wheelbase                                         | у   | 3.05 m  |
| Ground clearance                                  | m4  | 0.38 m  |
| Counterweight offset (turret at 90°)              | a7  | 2.97 m  |
| Tilt-up angle                                     | a4  | 12 °    |
| Tilt-down angle                                   | a5  | 110 °   |
| Overall length at stabilisers                     | l12 | 5.30 m  |
| External turning radius (over tyres)              | Wa1 | 4.46 m  |
| Overall width with stabilisers extended           | b7  | 5.79 m  |
| Overall height