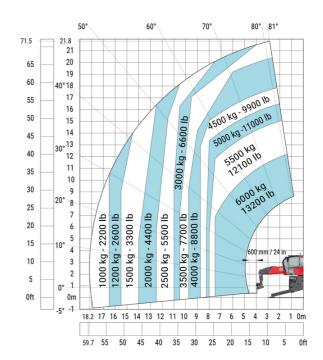

| m4  | 0.38 m  |
| Counterweight offset (turret at 90°)              | a7  | 2.97 m  |
| Tilt-up angle                                     | a4  | 12 °    |
| Tilt-down angle                                   | a5  | 110 °   |
| Overall length at stabilisers                     | l12 | 5.30 m  |
| External turning radius (over tyres)              | Wa1 | 4.46 m  |
| Overall width with stabilisers extended           | b7  | 5.79 m  |
| Overall height                                    | h17 | 3.10 m  |
| Frame leveling corrector                          | a9  | +/- 7 ° |
| Ground clearance under front tires on stabilizers | m5  | 0.43 m  |

#### MRT 2260 e - Load chart

#### Machine on tires with forks Metric



### Machine on lowered stabilisers with forks (CAF) Metric



Machine on lowered stabilisers with winch 6000 kg (Metric) Machine on lowered stabilisers with 1500 kg jib with winch (Metric)





Machine on lowered stabilisers with extensible jib with winch (Metric)



Machine on lowered stabilisers with hook 6000 kg (Metric)



# Machine on lowered stabilisers with 365 kg platform Metric Machine on lowered stabilisers with 1000 kg platform Metric





Machine on lowered stabilisers with 3D positive Metric

Machine on lowered stabilisers with 3D positive / negative Metric





## **Equipment**

# Equipment: E-xtra generator 18.4 kW

| Engine                                      | Metric                    |
|---------------------------------------------|---------------------------|
| Engine brand / norm                         | Yanmar / Stage V / Ti