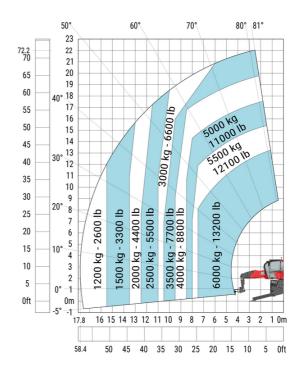

tabilisers                     | l12 | 5.30 m  |
| External turning radius (over tyres)              | Wa1 | 4.46 m  |
| Overall width with stabilisers extended           | b7  | 5.79 m  |
| Overall height                                    | h17 | 3.10 m  |
| Frame leveling corrector                          | a9  | +/- 7 ° |
| Ground clearance under front tires on stabilizers | m5  | 0.43 m  |

#### MRT 2260 e - Load chart

#### Machine on tires with forks Metric



### Machine on lowered stabilisers with forks (CAF) Metric



Machine on lowered stabilisers with winch 6000 kg (Metric) Machine on lowered stabilisers with 1500 kg jib with winch (Metric)





Machine on lowered stabilisers with extensible jib with winch (Metric)



Machine on lowered stabilisers with hook 6000 kg (Metric)



# Machine on lowered stabilisers with 365 kg platform Metric Machine on lowered stabilisers with 1000 kg platform Metric





Machine on lowered stabilisers with 3D positive Metric

Machine on lowered stabilisers with 3D positive / negative Metric





## **Equipment**

# Equipment: E-xtra generator 18.4 kW

| Engine                                      | Metric                    |
|---------------------------------------------|---------------------------|
| Engine brand / norm                         | Yanmar / Stage V / Tier 4 |
| Engine model                                | 3TNV80F-ZXKMU             |
| Number of cylinders - Capacity of cylinders | 3 - 1267 cm <sup>3</sup>  |
| Max. torque / Engine rotation (min)         | 74.50 Nm @ 1900 rpm       |
| Power