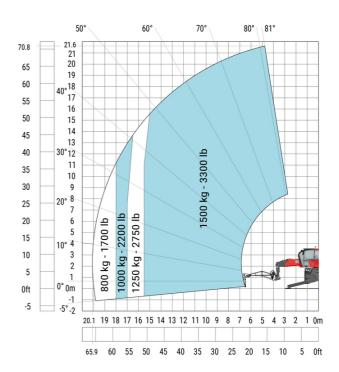

| a4  | 12 °    |
| Tilt-down angle                                   | a5  | 110 °   |
| Overall length at stabilisers                     | l12 | 5.30 m  |
| External turning radius (over tyres)              | Wa1 | 4.46 m  |
| Overall width with stabilisers extended           | b7  | 5.79 m  |
| Overall height                                    | h17 | 3.10 m  |
| Frame leveling corrector                          | a9  | +/- 7 ° |
| Ground clearance under front tires on stabilizers | m5  | 0.43 m  |

#### MRT 2260 e - Load chart

#### Machine on tires with forks Metric



### Machine on lowered stabilisers with forks (CAF) Metric



Machine on lowered stabilisers with winch 6000 kg (Metric) Machine on lowered stabilisers with 1500 kg jib with winch (Metric)





Machine on lowered stabilisers with extensible jib with winch (Metric)



Machine on lowered stabilisers with hook 6000 kg (Metric)



# Machine on lowered stabilisers with 365 kg platform Metric Machine on lowered stabilisers with 1000 kg platform Metric





Machine on lowered stabilisers with 3D positive Metric

Machine on lowered stabilisers with 3D positive / negative Metric





## **Equipment**

# Equipment: E-xtra generator 18.4 kW

| Engine                                      | Metric                    |
|---------------------------------------------|---------------------------|
| Engine brand / norm                         | Yanmar / Stage V / Tier 4 |
| Engine model                                | 3TNV80F-ZXKMU             |
| Number of cylinders - Capacity of cylinders | 3