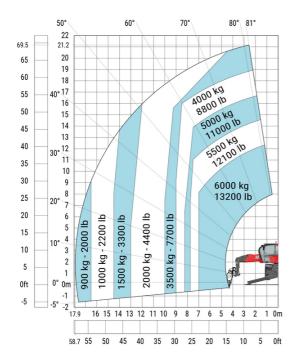

| a4  | 12 °    |
| Tilt-down angle                                   | a5  | 110 °   |
| Overall length at stabilisers                     | l12 | 5.30 m  |
| External turning radius (over tyres)              | Wa1 | 4.46 m  |
| Overall width with stabilisers extended           | b7  | 5.79 m  |
| Overall height                                    | h17 | 3.10 m  |
| Frame leveling corrector                          | a9  | +/- 7 ° |
| Ground clearance under front tires on stabilizers | m5  | 0.43 m  |

#### MRT 2260 e - Load chart

#### Machine on tires with forks Metric



### Machine on lowered stabilisers with forks (CAF) Metric



Machine on lowered stabilisers with winch 6000 kg (Metric) Machine on lowered stabilisers with 1500 kg jib with winch (Metric)





Machine on lowered stabilisers with extensible jib with winch (Metric)



Machine on lowered stabilisers with hook 6000 kg (Metric)



# Machine on lowered stabilisers with 365 kg platform Metric Machine on lowered stabilisers with 1000 kg platform Metric





Machine on lowered stabilisers with 3D positive Metric

Machine on lowered stabilisers with 3D positive / negative Metric





## **Equipment**

# Equipment: E-xtra generator 18.4 kW

| Engine                                      | Metric                    |
|---------------------------------------------|---------------------------|
| Engine brand / norm                         | Yanmar / Stage V / Tier 4 |
| Engine model                                | 3TNV80F-ZXKMU             |
| Number of cylinders - Capacity of cylinders |