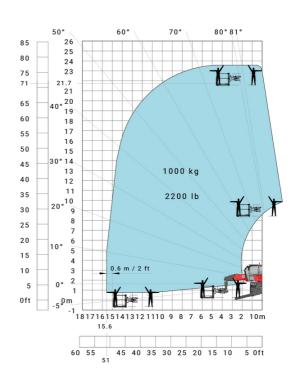

ll width with stabilisers extended           | b7  | 5.79 m  |
| Overall height                                    | h17 | 3.10 m  |
| Frame leveling corrector                          | a9  | +/- 7 ° |
| Ground clearance under front tires on stabilizers | m5  | 0.43 m  |

#### MRT 2260 e - Load chart

#### Machine on tires with forks Metric



### Machine on lowered stabilisers with forks (CAF) Metric



Machine on lowered stabilisers with winch 6000 kg (Metric) Machine on lowered stabilisers with 1500 kg jib with winch (Metric)





Machine on lowered stabilisers with extensible jib with winch (Metric)



Machine on lowered stabilisers with hook 6000 kg (Metric)



# Machine on lowered stabilisers with 365 kg platform Metric Machine on lowered stabilisers with 1000 kg platform Metric





Machine on lowered stabilisers with 3D positive Metric

Machine on lowered stabilisers with 3D positive / negative Metric





## **Equipment**

# Equipment: E-xtra generator 18.4 kW

| Engine                                      | Metric                    |
|---------------------------------------------|---------------------------|
| Engine brand / norm                         | Yanmar / Stage V / Tier 4 |
| Engine model                                | 3TNV80F-ZXKMU             |
| Number of cylinders - Capacity of cylinders | 3 - 1267 cm <sup>3</sup>  |
| Max. torque / Engine rotation (min)         | 74.50 Nm @ 1900 rpm       |
| Power                                       | 18.40 kW                  |
| Engine rotation                             | 2800 rpm                  |
| Engi