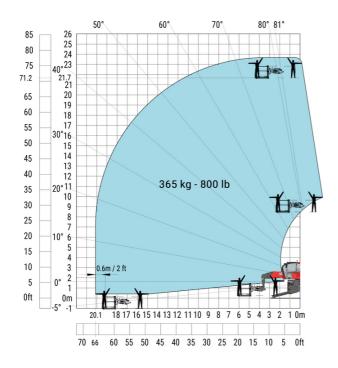

rall width with stabilisers extended           | b7  | 5.79 m  |
| Overall height                                    | h17 | 3.10 m  |
| Frame leveling corrector                          | a9  | +/- 7 ° |
| Ground clearance under front tires on stabilizers | m5  | 0.43 m  |

#### MRT 2260 e - Load chart

#### Machine on tires with forks Metric



### Machine on lowered stabilisers with forks (CAF) Metric



Machine on lowered stabilisers with winch 6000 kg (Metric) Machine on lowered stabilisers with 1500 kg jib with winch (Metric)





Machine on lowered stabilisers with extensible jib with winch (Metric)



Machine on lowered stabilisers with hook 6000 kg (Metric)



# Machine on lowered stabilisers with 365 kg platform Metric Machine on lowered stabilisers with 1000 kg platform Metric





Machine on lowered stabilisers with 3D positive Metric

Machine on lowered stabilisers with 3D positive / negative Metric





## **Equipment**

# Equipment: E-xtra generator 18.4 kW

| Engine                                      | Metric                    |
|---------------------------------------------|---------------------------|
| Engine brand / norm                         | Yanmar / Stage V / Tier 4 |
| Engine model                                | 3TNV80F-ZXKMU             |
| Number of cylinders - Capacity of cylinders | 3 - 1267 cm <sup>3</sup>  |
| Max. torque / Engine rotation (min)         | 74.50 Nm @ 1900 rpm       |
| Power                                       | 18.40 kW                  |
| Engine rotation                             | 2800 rpm                  |
| En