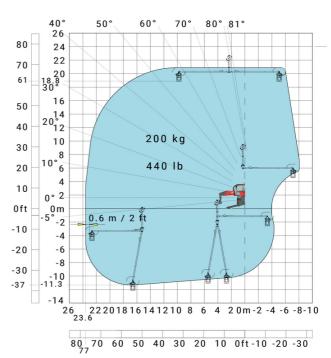

m  |
| Frame leveling corrector                          | a9  | +/- 7 ° |
| Ground clearance under front tires on stabilizers | m5  | 0.43 m  |

#### MRT 2260 e - Load chart

#### Machine on tires with forks Metric



### Machine on lowered stabilisers with forks (CAF) Metric



Machine on lowered stabilisers with winch 6000 kg (Metric) Machine on lowered stabilisers with 1500 kg jib with winch (Metric)





Machine on lowered stabilisers with extensible jib with winch (Metric)



Machine on lowered stabilisers with hook 6000 kg (Metric)



# Machine on lowered stabilisers with 365 kg platform Metric Machine on lowered stabilisers with 1000 kg platform Metric





Machine on lowered stabilisers with 3D positive Metric

Machine on lowered stabilisers with 3D positive / negative Metric





## **Equipment**

# Equipment: E-xtra generator 18.4 kW

| Engine                                      | Metric                    |
|---------------------------------------------|---------------------------|
| Engine brand / norm                         | Yanmar / Stage V / Tier 4 |
| Engine model                                | 3TNV80F-ZXKMU             |
| Number of cylinders - Capacity of cylinders | 3 - 1267 cm <sup>3</sup>  |
| Max. torque / Engine rotation (min)         | 74.50 Nm @ 1900 rpm       |
| Power                                       | 18.40 kW                  |
| Engine rotation                             | 2800 rpm                  |
| Engine cooling system                       | Water cooled              |
| I.C. Engine power rating                    | 25 Hp