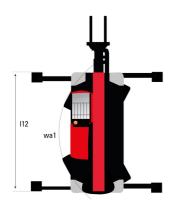

| Cabin ROPS - FOPS level 2                        |
| 745 CC. 411 CC | Gabin Not 3 i or 3 level 2                       |

### MRT 2260 e - Dimensional drawing







| Other data                                        |     | Metric  |
|---------------------------------------------------|-----|---------|
| Length of frame                                   | l14 | 5.69 m  |
| Wheelbase                                         | у   | 3.05 m  |
| Ground clearance                                  | m4  | 0.38 m  |
| Counterweight offset (turret at 90°)              | a7  | 2.97 m  |
| Tilt-up angle                                     | a4  | 12 °    |
| Tilt-down angle                                   | a5  | 110 °   |
| Overall length at stabilisers                     | l12 | 5.30 m  |
| External turning radius (over tyres)              | Wa1 | 4.46 m  |
| Overall width with stabilisers extended           | b7  | 5.79 m  |
| Overall height