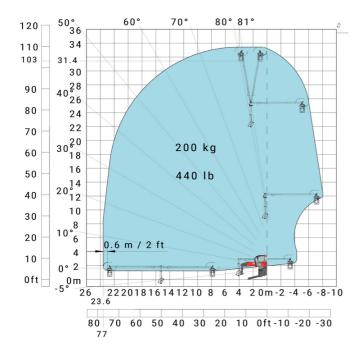

10 m  |
| Frame leveling corrector                          | a9  | +/- 7 ° |
| Ground clearance under front tires on stabilizers | m5  | 0.43 m  |

#### MRT 2260 e - Load chart

#### Machine on tires with forks Metric



### Machine on lowered stabilisers with forks (CAF) Metric



Machine on lowered stabilisers with winch 6000 kg (Metric) Machine on lowered stabilisers with 1500 kg jib with winch (Metric)





Machine on lowered stabilisers with extensible jib with winch (Metric)



Machine on lowered stabilisers with hook 6000 kg (Metric)



# Machine on lowered stabilisers with 365 kg platform Metric Machine on lowered stabilisers with 1000 kg platform Metric





Machine on lowered stabilisers with 3D positive Metric

Machine on lowered stabilisers with 3D positive / negative Metric





## **Equipment**

# Equipment: E-xtra generator 18.4 kW

| Engine                                      | Metric                    |
|---------------------------------------------|---------------------------|
| Engine brand / norm                         | Yanmar / Stage V / Tier 4 |
| Engine model                                | 3TNV80F-ZXKMU             |
| Number of cylinders - Capacity of cylinders | 3 - 1267 cm <sup>3</sup>  |
| Max. torque / Engine rotation (min)         | 74.50 Nm @ 1900 rpm       |
| Power                                       | 18.40 kW                  |
| Engine rotation                             | 2800 rpm                  |
| Engine cooling system                       | Water cooled              |
| I.C. Engine power rating                    | 25 Hp