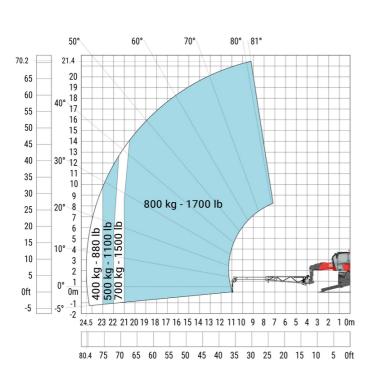

| a4  |  |
| Tilt-down angle                                   | a5  |  |
| Overall length at stabilisers                     | l12 |  |
| External turning radius (over tyres)              | Wa1 |  |
| Overall width with stabilisers extended           | b7  |  |
| Overall height                                    | h17 |  |
| Frame leveling corrector                          | a9  |  |
| Ground clearance under front tires on stabilizers | m5  |  |

#### MRT 2260 e - Load chart

#### Machine on tires with forks Metric



#### Machine on lowered stabilisers with forks (CAF) Metric



Machine on lowered stabilisers with winch 6000 kg (Metric) Machine on lowered stabilisers with 1500 kg jib with winch (Metric)





Machine on lowered stabilisers with extensible jib with winch (Metric)



Machine on lowered stabilisers with hook 6000 kg (Metric)



## Machine on lowered stabilisers with 365 kg platform Metric Machine on lowered stabilisers with 1000 kg platform Metric





Machine on lowered stabilisers with 3D positive Metric

Machine on lowered stabilisers with 3D positive / negative Metric





### **Equipment**

### Equipment: E-xtra generator 18.4 kW

| Engine                                      | Metric                    |
|---------------------------------------------|---------------------------|
| Engine brand / norm                         | Yanmar / Stage V / Tier 4 |
| Engine model                                | 3TNV80F-ZXKMU             |
| Number of cylinders - Capacity of cylinders | 3 - 1267 cm <sup>3</sup>  |
| Max. torque / Engine rotation (min)