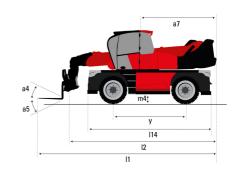

| Gabili Kurs - Furs level 2                       |

#### MRT 2260 e - Dimensional drawing







5.69 m 3.05 m 0.38 m 2.97 m 12 ° 110 ° 5.30 m 4.46 m 5.79 m 3.10 m +/-7 ° 0.43 m

| Other data                                        |     |  |
|---------------------------------------------------|-----|--|
| Length of frame                                   | l14 |  |
| Wheelbase                                         | у   |  |
| Ground clearance                                  | m4  |  |
| Counterweight offset (turret at 90°)              | a7  |  |
| Tilt-up angle                                     | a4  |  |
| Tilt-down angle                                   | a5  |  |
| Overall length at stabilisers                     | l12 |  |
| External turning radius (over tyres)              | Wa1 |  |
| Overall width with stabilisers extended           | b7  |  |
| Overall height