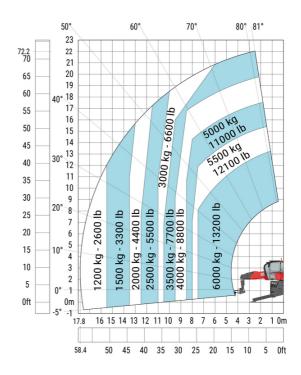

| a5  |  |
| Overall length at stabilisers                     | l12 |  |
| External turning radius (over tyres)              | Wa1 |  |
| Overall width with stabilisers extended           | b7  |  |
| Overall height                                    | h17 |  |
| Frame leveling corrector                          | a9  |  |
| Ground clearance under front tires on stabilizers | m5  |  |

#### MRT 2260 e - Load chart

#### Machine on tires with forks Metric



#### Machine on lowered stabilisers with forks (CAF) Metric



Machine on lowered stabilisers with winch 6000 kg (Metric) Machine on lowered stabilisers with 1500 kg jib with winch (Metric)





Machine on lowered stabilisers with extensible jib with winch (Metric)



Machine on lowered stabilisers with hook 6000 kg (Metric)



## Machine on lowered stabilisers with 365 kg platform Metric Machine on lowered stabilisers with 1000 kg platform Metric





Machine on lowered stabilisers with 3D positive Metric

Machine on lowered stabilisers with 3D positive / negative Metric





### **Equipment**

### Equipment: E-xtra generator 18.4 kW

| Engine                                      | Metric                    |
|---------------------------------------------|---------------------------|
| Engine brand / norm                         | Yanmar / Stage V / Tier 4 |
| Engine model                                | 3TNV80F-ZXKMU             |
| Number of cylinders - Capacity of cylinders | 3 - 1267 cm <sup>3</sup>  |
| Max. torque / Engine rotation (min)         | 74.50 Nm @ 1900 rpm       |
| Power