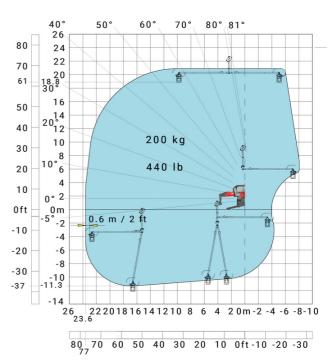

| h17 |  |
| Frame leveling corrector                          | a9  |  |
| Ground clearance under front tires on stabilizers | m5  |  |

#### MRT 2260 e - Load chart

#### Machine on tires with forks Metric



#### Machine on lowered stabilisers with forks (CAF) Metric



Machine on lowered stabilisers with winch 6000 kg (Metric) Machine on lowered stabilisers with 1500 kg jib with winch (Metric)





Machine on lowered stabilisers with extensible jib with winch (Metric)



Machine on lowered stabilisers with hook 6000 kg (Metric)



## Machine on lowered stabilisers with 365 kg platform Metric Machine on lowered stabilisers with 1000 kg platform Metric





Machine on lowered stabilisers with 3D positive Metric

Machine on lowered stabilisers with 3D positive / negative Metric





### **Equipment**

### Equipment: E-xtra generator 18.4 kW

| Engine                                      | Metric                    |
|---------------------------------------------|---------------------------|
| Engine brand / norm                         | Yanmar / Stage V / Tier 4 |
| Engine model                                | 3TNV80F-ZXKMU             |
| Number of cylinders - Capacity of cylinders | 3 - 1267 cm <sup>3</sup>  |
| Max. torque / Engine rotation (min)         | 74.50 Nm @ 1900 rpm       |
| Power                                       | 18.40 kW                  |
| Engine rotation                             | 2800 грт                  |
| Engine cooling system                       | Water cooled              |
| I.C. Engine power rating                    | 25 Hp