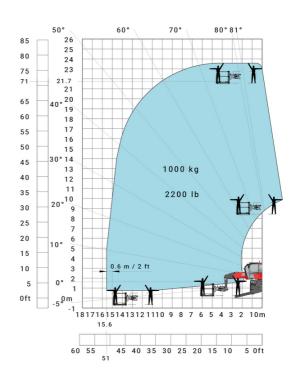

| Wa1 |  |
| Overall width with stabilisers extended           | b7  |  |
| Overall height                                    | h17 |  |
| Frame leveling corrector                          | a9  |  |
| Ground clearance under front tires on stabilizers | m5  |  |

#### MRT 2260 e - Load chart

#### Machine on tires with forks Metric



#### Machine on lowered stabilisers with forks (CAF) Metric



Machine on lowered stabilisers with winch 6000 kg (Metric) Machine on lowered stabilisers with 1500 kg jib with winch (Metric)





Machine on lowered stabilisers with extensible jib with winch (Metric)



Machine on lowered stabilisers with hook 6000 kg (Metric)



## Machine on lowered stabilisers with 365 kg platform Metric Machine on lowered stabilisers with 1000 kg platform Metric





Machine on lowered stabilisers with 3D positive Metric

Machine on lowered stabilisers with 3D positive / negative Metric





### **Equipment**

### Equipment: E-xtra generator 18.4 kW

| Engine                                      | Metric                    |
|---------------------------------------------|---------------------------|
| Engine brand / norm                         | Yanmar / Stage V / Tier 4 |
| Engine model                                | 3TNV80F-ZXKMU             |
| Number of cylinders - Capacity of cylinders | 3 - 1267 cm <sup>3</sup>  |
| Max. torque / Engine rotation (min)         | 74.50 Nm @ 1900 rpm       |
| Power                                       | 18.40 kW                  |
| Engine rotation                             | 2800 грт                  |
| E