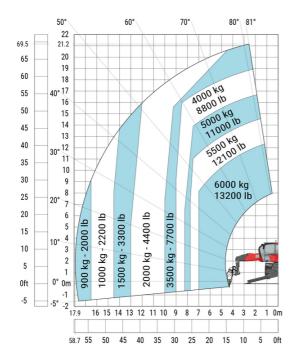

t 90°)              | a7  |  |
| Tilt-up angle                                     | a4  |  |
| Tilt-down angle                                   | a5  |  |
| Overall length at stabilisers                     | l12 |  |
| External turning radius (over tyres)              | Wa1 |  |
| Overall width with stabilisers extended           | b7  |  |
| Overall height                                    | h17 |  |
| Frame leveling corrector                          | a9  |  |
| Ground clearance under front tires on stabilizers | m5  |  |

#### MRT 2260 e - Load chart

#### Machine on tires with forks Metric



#### Machine on lowered stabilisers with forks (CAF) Metric



Machine on lowered stabilisers with winch 6000 kg (Metric) Machine on lowered stabilisers with 1500 kg jib with winch (Metric)





Machine on lowered stabilisers with extensible jib with winch (Metric)



Machine on lowered stabilisers with hook 6000 kg (Metric)



## Machine on lowered stabilisers with 365 kg platform Metric Machine on lowered stabilisers with 1000 kg platform Metric





Machine on lowered stabilisers with 3D positive Metric

Machine on lowered stabilisers with 3D positive / negative Metric





### **Equipment**

### Equipment: E-xtra generator 18.4 kW

| Engine                                      | Metric                    |
|---------------------------------------------|---------------------------|
| Engine brand / norm                         | Yanmar / Stage V / Tier 4 |
| Engine model                                | 3TNV80F-ZXKMU             |
| Number of cylinders - Capacity of cylinde