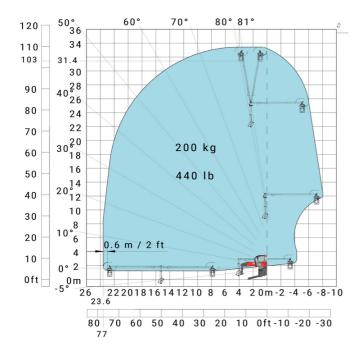

| h17 |  |
| Frame leveling corrector                          | a9  |  |
| Ground clearance under front tires on stabilizers | m5  |  |

#### MRT 2260 e - Load chart

#### Machine on tires with forks Metric



#### Machine on lowered stabilisers with forks (CAF) Metric



Machine on lowered stabilisers with winch 6000 kg (Metric) Machine on lowered stabilisers with 1500 kg jib with winch (Metric)





Machine on lowered stabilisers with extensible jib with winch (Metric)



Machine on lowered stabilisers with hook 6000 kg (Metric)



## Machine on lowered stabilisers with 365 kg platform Metric Machine on lowered stabilisers with 1000 kg platform Metric





Machine on lowered stabilisers with 3D positive Metric

Machine on lowered stabilisers with 3D positive / negative Metric





### **Equipment**

### Equipment: E-xtra generator 18.4 kW

| Engine                                      | Metric                    |
|---------------------------------------------|---------------------------|
| Engine brand / norm                         | Yanmar / Stage V / Tier 4 |
| Engine model                                | 3TNV80F-ZXKMU             |
| Number of cylinders - Capacity of cylinders | 3 - 1267 cm <sup>3</sup>  |
| Max. torque / Engine rotation (min)         | 74.50 Nm @ 1900 rpm       |
| Power                                       | 18.40 kW                  |
| Engine rotation                             | 2800 грт                  |
| Engine cooling system                       | Water cooled              |
| I.C. Engine power rating                    | 25 H