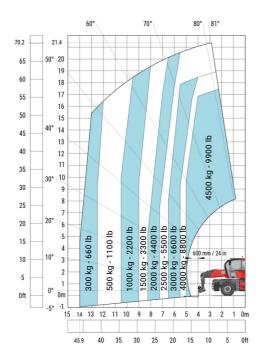

| l14 |  |
| Wheelbase                                         | у   |  |
| Ground clearance                                  | m4  |  |
| Counterweight offset (turret at 90°)              | a7  |  |
| Tilt-up angle                                     | a4  |  |
| Tilt-down angle                                   | a5  |  |
| Overall length at stabilisers                     | l12 |  |
| External turning radius (over tyres)              | Wa1 |  |
| Overall width with stabilisers extended           | b7  |  |
| Overall height                                    | h17 |  |
| Frame leveling corrector                          | a9  |  |
| Ground clearance under front tires on stabilizers | m5  |  |

#### MRT 2260 e - Load chart

#### Machine on tires with forks Metric



#### Machine on lowered stabilisers with forks (CAF) Metric



Machine on lowered stabilisers with winch 6000 kg (Metric) Machine on lowered stabilisers with 1500 kg jib with winch (Metric)





Machine on lowered stabilisers with extensible jib with winch (Metric)



Machine on lowered stabilisers with hook 6000 kg (Metric)



## Machine on lowered stabilisers with 365 kg platform Metric Machine on lowered stabilisers with 1000 kg platform Metric





Machine on lowered stabilisers with 3D positive Metric

Machine on lowered stabilisers with 3D positive / negative Metric





### **Equipment**

### Equipment: E-xtra generator 18.4 kW

| Engine                                      | Metric                    |
|---------------------------------------------|---------------------------|
|