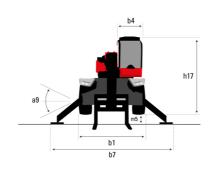

| Gabili Kurs - Furs level 2                       |

#### MRT 2260 e - Dimensional drawing







5.69 m 3.05 m 0.38 m 2.97 m 12 ° 110 ° 5.30 m 4.46 m 5.79 m 3.10 m +/-7 ° 0.43 m

| Other data                                        |     |  |
|---------------------------------------------------|-----|--|
| Length of frame                                   | l14 |  |
| Wheelbase                                         | у   |  |
| Ground clearance                                  | m4  |  |
| Counterweight offset (turret at 90°)              | a7  |  |
| Tilt-up angle                                     | a4  |  |
| Tilt-down angle                                   | a5  |  |
| Overall length at stabilisers                     | l12 |  |
| External turning radius (over tyres)              | Wa1 |  |
| Overall width with stabilisers extended           | b7  |  |
| Overall height