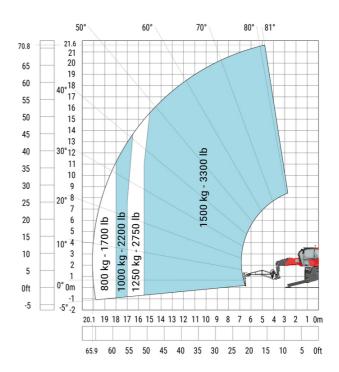

90°)              | a7  |  |
| Tilt-up angle                                     | a4  |  |
| Tilt-down angle                                   | a5  |  |
| Overall length at stabilisers                     | l12 |  |
| External turning radius (over tyres)              | Wa1 |  |
| Overall width with stabilisers extended           | b7  |  |
| Overall height                                    | h17 |  |
| Frame leveling corrector                          | a9  |  |
| Ground clearance under front tires on stabilizers | m5  |  |

#### MRT 2260 e - Load chart

#### Machine on tires with forks Metric



#### Machine on lowered stabilisers with forks (CAF) Metric



Machine on lowered stabilisers with winch 6000 kg (Metric) Machine on lowered stabilisers with 1500 kg jib with winch (Metric)





Machine on lowered stabilisers with extensible jib with winch (Metric)



Machine on lowered stabilisers with hook 6000 kg (Metric)



## Machine on lowered stabilisers with 365 kg platform Metric Machine on lowered stabilisers with 1000 kg platform Metric





Machine on lowered stabilisers with 3D positive Metric

Machine on lowered stabilisers with 3D positive / negative Metric





### **Equipment**

### Equipment: E-xtra generator 18.4 kW

| Engine                                      | Metric                    |
|---------------------------------------------|---------------------------|
| Engine brand / norm                         | Yanmar / Stage V / Tier 4 |
| Engine model                                | 3TNV80F-ZXKMU             |
| Number of cylinders - Capacity of cylinders