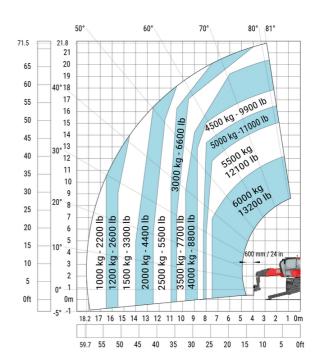

| у   |  |
| Ground clearance                                  | m4  |  |
| Counterweight offset (turret at 90°)              | a7  |  |
| Tilt-up angle                                     | a4  |  |
| Tilt-down angle                                   | a5  |  |
| Overall length at stabilisers                     | l12 |  |
| External turning radius (over tyres)              | Wa1 |  |
| Overall width with stabilisers extended           | b7  |  |
| Overall height                                    | h17 |  |
| Frame leveling corrector                          | a9  |  |
| Ground clearance under front tires on stabilizers | m5  |  |

#### MRT 2260 e - Load chart

#### Machine on tires with forks Metric



#### Machine on lowered stabilisers with forks (CAF) Metric



Machine on lowered stabilisers with winch 6000 kg (Metric) Machine on lowered stabilisers with 1500 kg jib with winch (Metric)





Machine on lowered stabilisers with extensible jib with winch (Metric)



Machine on lowered stabilisers with hook 6000 kg (Metric)



## Machine on lowered stabilisers with 365 kg platform Metric Machine on lowered stabilisers with 1000 kg platform Metric





Machine on lowered stabilisers with 3D positive Metric

Machine on lowered stabilisers with 3D positive / negative Metric





### **Equipment**

### Equipment: E-xtra generator 18.4 kW

| Engine                                      | Metric                    |
|---------------------------------------------|---------------------------|
| Engine brand / norm                         | Yanmar / Stage V