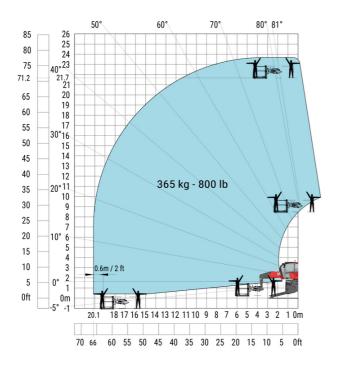

| Wa1 |  |
| Overall width with stabilisers extended           | b7  |  |
| Overall height                                    | h17 |  |
| Frame leveling corrector                          | a9  |  |
| Ground clearance under front tires on stabilizers | m5  |  |

#### MRT 2260 e - Load chart

#### Machine on tires with forks Metric



#### Machine on lowered stabilisers with forks (CAF) Metric



Machine on lowered stabilisers with winch 6000 kg (Metric) Machine on lowered stabilisers with 1500 kg jib with winch (Metric)





Machine on lowered stabilisers with extensible jib with winch (Metric)



Machine on lowered stabilisers with hook 6000 kg (Metric)



## Machine on lowered stabilisers with 365 kg platform Metric Machine on lowered stabilisers with 1000 kg platform Metric





Machine on lowered stabilisers with 3D positive Metric

Machine on lowered stabilisers with 3D positive / negative Metric





### **Equipment**

### Equipment: E-xtra generator 18.4 kW

| Engine                                      | Metric                    |
|---------------------------------------------|---------------------------|
| Engine brand / norm                         | Yanmar / Stage V / Tier 4 |
| Engine model                                | 3TNV80F-ZXKMU             |
| Number of cylinders - Capacity of cylinders | 3 - 1267 cm <sup>3</sup>  |
| Max. torque / Engine rotation (min)         | 74.50 Nm @ 1900 rpm       |
| Power                                       | 18.40 kW                  |
| Engine rotation                             | 2800 грт                  |
|