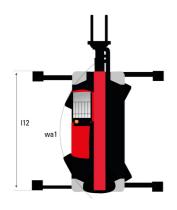

| Gabili Kurs - Furs level 2                       |

#### MRT 2260 e - Dimensional drawing







5.69 m 3.05 m 0.38 m 2.97 m 12 ° 110 ° 5.30 m 4.46 m 5.79 m 3.10 m +/-7 ° 0.43 m

| Other data                                        |     |  |
|---------------------------------------------------|-----|--|
| Length of frame                                   | l14 |  |
| Wheelbase                                         | у   |  |
| Ground clearance                                  | m4  |  |
| Counterweight offset (turret at 90°)              | a7  |  |
| Tilt-up angle                                     | a4  |  |
| Tilt-down angle                                   | a5  |  |
| Overall length at stabilisers                     | l12 |  |
| External turning radius (over tyres)              | Wa1 |  |
| Overall width with stabilisers extended           | b7  |  |
| Overall height