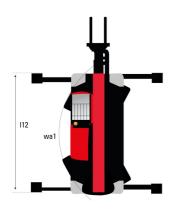

|

#### MRT 2260 e - Dimensional drawing







5.69 m 3.05 m 0.38 m 2.97 m 12 ° 110 ° 5.30 m 4.46 m 5.79 m 3.10 m +/- 7 ° 0.43 m

| Other data                                        |     |
|---------------------------------------------------|-----|
| Length of frame                                   |     |
| •                                                 |     |
| Wheelbase                                         | у   |
| Ground clearance                                  | m4  |
| Counterweight offset (turret at 90°)              | а7  |
| Tilt-up angle                                     | a4  |
| Tilt-down angle                                   | a5  |
| Overall length at stabilisers                     | l12 |
| External turning radius (over tyres)              | Wa1 |
| Overall width with stabilisers extended