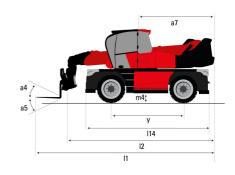

|

#### MRT 2260 e - Dimensional drawing







5.69 m 3.05 m 0.38 m 2.97 m 12 ° 110 ° 5.30 m 4.46 m 5.79 m 3.10 m +/- 7 ° 0.43 m

| Other data                                        |     |
|---------------------------------------------------|-----|
| Length of frame                                   |     |
| •                                                 |     |
| Wheelbase                                         | у   |
| Ground clearance                                  | m4  |
| Counterweight offset (turret at 90°)              | а7  |
| Tilt-up angle                                     | a4  |
| Tilt-down angle                                   | a5  |
| Overall length at stabilisers                     | l12 |
| External turning radius (over tyres)              | Wa1 |
| Overall width with stabilisers extended           | b