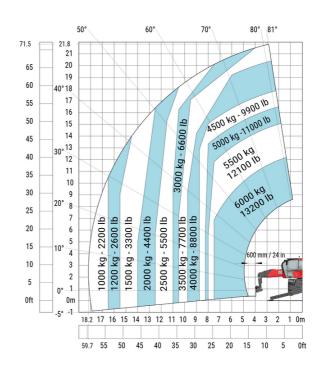

|
| Wheelbase                                         | у   |
| Ground clearance                                  | m4  |
| Counterweight offset (turret at 90°)              | а7  |
| Tilt-up angle                                     | a4  |
| Tilt-down angle                                   | a5  |
| Overall length at stabilisers                     | l12 |
| External turning radius (over tyres)              | Wa1 |
| Overall width with stabilisers extended           | b7  |
| Overall height                                    | h17 |
| Frame leveling corrector                          | a9  |
| Ground clearance under front tires on stabilizers | m5  |

#### MRT 2260 e - Load chart

#### Machine on tyres with forks Metric



#### Machine on lowered stabilisers with forks (CAF) Metric



Machine on lowered stabilisers with winch 6000 kg (Metric) Machine on lowered stabilisers with 1500 kg jib with winch (Metric)





Machine on lowered stabilisers with extensible jib with winch (Metric)

50° 60° 81° 70° 80° 21.4 70.2 20 65 19 40° 18 17 55 16 50 15 14 45 13 40 30° 12 35 10 30 800 kg - 1700 lb 20° 8 25 7 6 5 4 ) kg - 880 lb ) kg - 1100 lb ) kg - 1500 lb 20 15 10 3 0ft -5 -2 23 22 21 20 19 18 17 16 15 14 13 12 11 10 9 4 3 8 80.4 75 70 65 60 55 50 45 40 35 30 25 20 15 10

Machine on lowered stabilisers with hook 6000 kg (Metric)



## Machine on lowered stabilisers with 365 kg platform Metric Machine on lowered stabilisers with 1000 kg platform Metric





Machine on lowered stabilisers with 3D positive Metric

Machine on lowered stabilisers with 3D positive / negative Metri