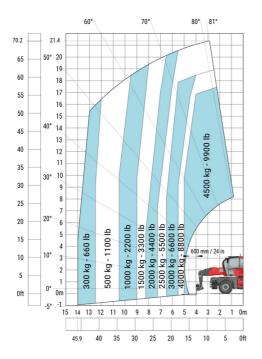

|     |
| •                                                 |     |
| Wheelbase                                         | у   |
| Ground clearance                                  | m4  |
| Counterweight offset (turret at 90°)              | а7  |
| Tilt-up angle                                     | a4  |
| Tilt-down angle                                   | a5  |
| Overall length at stabilisers                     | l12 |
| External turning radius (over tyres)              | Wa1 |
| Overall width with stabilisers extended           | b7  |
| Overall height                                    | h17 |
| Frame leveling corrector                          | a9  |
| Ground clearance under front tires on stabilizers | m5  |

#### MRT 2260 e - Load chart

#### Machine on tyres with forks Metric



#### Machine on lowered stabilisers with forks (CAF) Metric



Machine on lowered stabilisers with winch 6000 kg (Metric) Machine on lowered stabilisers with 1500 kg jib with winch (Metric)





Machine on lowered stabilisers with extensible jib with winch (Metric)

50° 60° 81° 70° 80° 21.4 70.2 20 65 19 40° 18 17 55 16 50 15 14 45 13 40 30° 12 35 10 30 800 kg - 1700 lb 20° 8 25 7 6 5 4 ) kg - 880 lb ) kg - 1100 lb ) kg - 1500 lb 20 15 10 3 0ft -5 -2 23 22 21 20 19 18 17 16 15 14 13 12 11 10 9 4 3 8 80.4 75 70 65 60 55 50 45 40 35 30 25 20 15 10

Machine on lowered stabilisers with hook 6000 kg (Metric)



## Machine on lowered stabilisers with 365 kg platform Metric Machine on lowered stabilisers with 1000 kg platform Metric





Machine on lowered stabilisers with 3D positive Metric

M