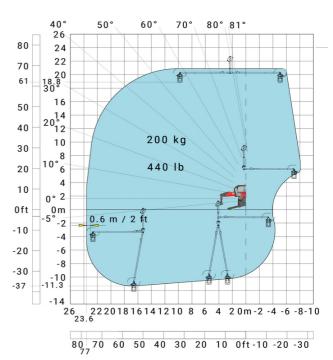

hine on lowered stabilisers with winch 6000 kg (Metric) Machine on lowered stabilisers with 1500 kg jib with winch (Metric)





Machine on lowered stabilisers with extensible jib with winch (Metric)

50° 60° 81° 70° 80° 21.4 70.2 20 65 19 40° 18 17 55 16 50 15 14 45 13 40 30° 12 35 10 30 800 kg - 1700 lb 20° 8 25 7 6 5 4 ) kg - 880 lb ) kg - 1100 lb ) kg - 1500 lb 20 15 10 3 0ft -5 -2 23 22 21 20 19 18 17 16 15 14 13 12 11 10 9 4 3 8 80.4 75 70 65 60 55 50 45 40 35 30 25 20 15 10

Machine on lowered stabilisers with hook 6000 kg (Metric)



## Machine on lowered stabilisers with 365 kg platform Metric Machine on lowered stabilisers with 1000 kg platform Metric





Machine on lowered stabilisers with 3D positive Metric

Machine on lowered stabilisers with 3D positive / negative Metric





### **Equipment**

Standaro

### Equipment: E-xtra generator 18.4 kW

| Capacities                                  | Metric                    |
|---------------------------------------------|---------------------------|
| Fuel tank                                   | 65 I                      |
| Engine oil                                  | 3.40 l                    |
| Engine                                      |                           |
| Engine brand / norm                         | Yanmar / Stage V / Tier 4 |
| Engine model                                | 3TNV80F-ZXKMU             |
| Number of cylinders - Capacity of cylinders | 3 - 1267 cm³              |
| Max. torque                                 | 74.50 Nm                  |
| Power