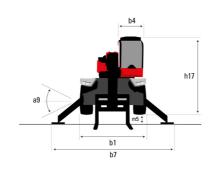

|

#### MRT 2260 e - Dimensional drawing







5.69 m 3.05 m 0.38 m 2.97 m 12 ° 110 ° 5.30 m 4.46 m 5.79 m 3.10 m +/- 7 ° 0.43 m

| Other data                                        |     |
|---------------------------------------------------|-----|
| Length of frame                                   |     |
| •                                                 |     |
| Wheelbase                                         | у   |
| Ground clearance                                  | m4  |
| Counterweight offset (turret at 90°)              | а7  |
| Tilt-up angle                                     | a4  |
| Tilt-down angle                                   | a5  |
| Overall length at stabilisers                     | l12 |
| External turning radius (over tyres)              | Wa1 |
| Overall width with stabilisers extended           |