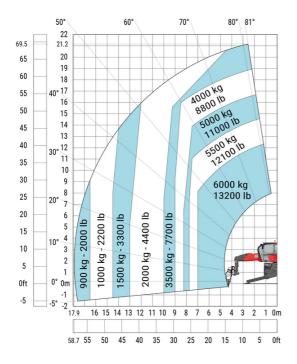

nterweight offset (turret at 90°)              | а7  |
| Tilt-up angle                                     | a4  |
| Tilt-down angle                                   | a5  |
| Overall length at stabilisers                     | l12 |
| External turning radius (over tyres)              | Wa1 |
| Overall width with stabilisers extended           | b7  |
| Overall height                                    | h17 |
| Frame leveling corrector                          | a9  |
| Ground clearance under front tires on stabilizers | m5  |

#### MRT 2260 e - Load chart

#### Machine on tyres with forks Metric



#### Machine on lowered stabilisers with forks (CAF) Metric



Machine on lowered stabilisers with winch 6000 kg (Metric) Machine on lowered stabilisers with 1500 kg jib with winch (Metric)





Machine on lowered stabilisers with extensible jib with winch (Metric)

50° 60° 81° 70° 80° 21.4 70.2 20 65 19 40° 18 17 55 16 50 15 14 45 13 40 30° 12 35 10 30 800 kg - 1700 lb 20° 8 25 7 6 5 4 ) kg - 880 lb ) kg - 1100 lb ) kg - 1500 lb 20 15 10 3 0ft -5 -2 23 22 21 20 19 18 17 16 15 14 13 12 11 10 9 4 3 8 80.4 75 70 65 60 55 50 45 40 35 30 25 20 15 10

Machine on lowered stabilisers with hook 6000 kg (Metric)



## Machine on lowered stabilisers with 365 kg platform Metric Machine on lowered stabilisers with 1000 kg platform Metric





Machine on lowered stabilisers with 3D positive Metric

Machine on lowered stabilisers with 3D positive / negative Metric





### **Equipment**

Standaro

### Equipment: E-xtra generator 18.4 kW

| Capacities                                  | Metri