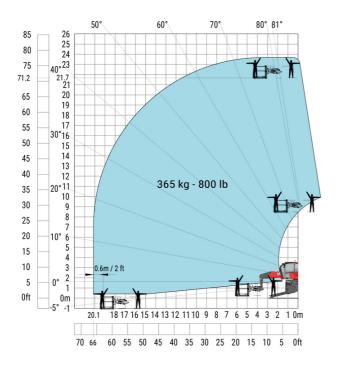

260 e - Load chart

#### Machine on tyres with forks Metric



#### Machine on lowered stabilisers with forks (CAF) Metric



Machine on lowered stabilisers with winch 6000 kg (Metric) Machine on lowered stabilisers with 1500 kg jib with winch (Metric)





Machine on lowered stabilisers with extensible jib with winch (Metric)

50° 60° 81° 70° 80° 21.4 70.2 20 65 19 40° 18 17 55 16 50 15 14 45 13 40 30° 12 35 10 30 800 kg - 1700 lb 20° 8 25 7 6 5 4 ) kg - 880 lb ) kg - 1100 lb ) kg - 1500 lb 20 15 10 3 0ft -5 -2 23 22 21 20 19 18 17 16 15 14 13 12 11 10 9 4 3 8 80.4 75 70 65 60 55 50 45 40 35 30 25 20 15 10

Machine on lowered stabilisers with hook 6000 kg (Metric)



## Machine on lowered stabilisers with 365 kg platform Metric Machine on lowered stabilisers with 1000 kg platform Metric





Machine on lowered stabilisers with 3D positive Metric

Machine on lowered stabilisers with 3D positive / negative Metric





### **Equipment**

Standaro

### Equipment: E-xtra generator 18.4 kW

| Capacities                                  | Metric                    |
|---------------------------------------------|---------------------------|
| Fuel tank                                   | 65 I                      |
| Engine oil                                  | 3.40 l                    |
| Engine                                      |                           |
| Engine brand / norm                         | Yanmar / Stage V / Tier 4 |
| Engine model                                | 3TNV80F-ZXKMU             |
| Number of cylinders - Capacity of cylinders | 3 - 1267 cm³