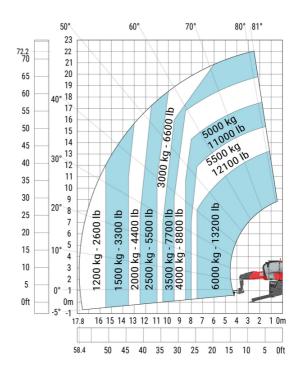

e leveling corrector                          | a9  |
| Ground clearance under front tires on stabilizers | m5  |

#### MRT 2260 e - Load chart

#### Machine on tyres with forks Metric



#### Machine on lowered stabilisers with forks (CAF) Metric



Machine on lowered stabilisers with winch 6000 kg (Metric) Machine on lowered stabilisers with 1500 kg jib with winch (Metric)





Machine on lowered stabilisers with extensible jib with winch (Metric)

50° 60° 81° 70° 80° 21.4 70.2 20 65 19 40° 18 17 55 16 50 15 14 45 13 40 30° 12 35 10 30 800 kg - 1700 lb 20° 8 25 7 6 5 4 ) kg - 880 lb ) kg - 1100 lb ) kg - 1500 lb 20 15 10 3 0ft -5 -2 23 22 21 20 19 18 17 16 15 14 13 12 11 10 9 4 3 8 80.4 75 70 65 60 55 50 45 40 35 30 25 20 15 10

Machine on lowered stabilisers with hook 6000 kg (Metric)



## Machine on lowered stabilisers with 365 kg platform Metric Machine on lowered stabilisers with 1000 kg platform Metric





Machine on lowered stabilisers with 3D positive Metric

Machine on lowered stabilisers with 3D positive / negative Metric





### **Equipment**

Standaro

### Equipment: E-xtra generator 18.4 kW

| Capacities                                  | Metric                    |
|---------------------------------------------|---------------------------|
| Fuel tank                                   | 65 I                      |
| Engine oil                                  | 3.40 l                    |
| Engine                                      |                           |
| Engine brand / norm                         | Yanmar / Stage V / Tier 4 |
| Engine model