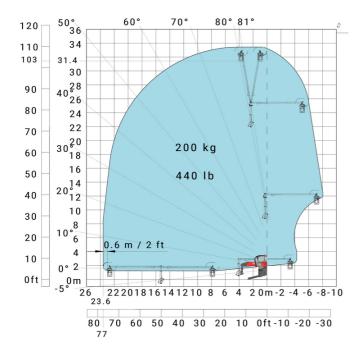

achine on lowered stabilisers with winch 6000 kg (Metric) Machine on lowered stabilisers with 1500 kg jib with winch (Metric)





Machine on lowered stabilisers with extensible jib with winch (Metric)

50° 60° 81° 70° 80° 21.4 70.2 20 65 19 40° 18 17 55 16 50 15 14 45 13 40 30° 12 35 10 30 800 kg - 1700 lb 20° 8 25 7 6 5 4 ) kg - 880 lb ) kg - 1100 lb ) kg - 1500 lb 20 15 10 3 0ft -5 -2 23 22 21 20 19 18 17 16 15 14 13 12 11 10 9 4 3 8 80.4 75 70 65 60 55 50 45 40 35 30 25 20 15 10

Machine on lowered stabilisers with hook 6000 kg (Metric)



## Machine on lowered stabilisers with 365 kg platform Metric Machine on lowered stabilisers with 1000 kg platform Metric





Machine on lowered stabilisers with 3D positive Metric

Machine on lowered stabilisers with 3D positive / negative Metric





### **Equipment**

Standaro

### Equipment: E-xtra generator 18.4 kW

| Capacities                                  | Metric                    |
|---------------------------------------------|---------------------------|
| Fuel tank                                   | 65 I                      |
| Engine oil                                  | 3.40 l                    |
| Engine                                      |                           |
| Engine brand / norm                         | Yanmar / Stage V / Tier 4 |
| Engine model                                | 3TNV80F-ZXKMU             |
| Number of cylinders - Capacity of cylinders | 3 - 1267 cm³              |
| Max. torque                                 | 74.50 Nm                  |
| Power