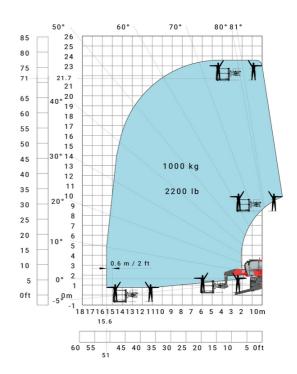

0 e - Load chart

#### Machine on tyres with forks Metric



#### Machine on lowered stabilisers with forks (CAF) Metric



Machine on lowered stabilisers with winch 6000 kg (Metric) Machine on lowered stabilisers with 1500 kg jib with winch (Metric)





Machine on lowered stabilisers with extensible jib with winch (Metric)

50° 60° 81° 70° 80° 21.4 70.2 20 65 19 40° 18 17 55 16 50 15 14 45 13 40 30° 12 35 10 30 800 kg - 1700 lb 20° 8 25 7 6 5 4 ) kg - 880 lb ) kg - 1100 lb ) kg - 1500 lb 20 15 10 3 0ft -5 -2 23 22 21 20 19 18 17 16 15 14 13 12 11 10 9 4 3 8 80.4 75 70 65 60 55 50 45 40 35 30 25 20 15 10

Machine on lowered stabilisers with hook 6000 kg (Metric)



## Machine on lowered stabilisers with 365 kg platform Metric Machine on lowered stabilisers with 1000 kg platform Metric





Machine on lowered stabilisers with 3D positive Metric

Machine on lowered stabilisers with 3D positive / negative Metric





### **Equipment**

Standaro

### Equipment: E-xtra generator 18.4 kW

| Capacities                                  | Metric                    |
|---------------------------------------------|---------------------------|
| Fuel tank                                   | 65 I                      |
| Engine oil                                  | 3.40 l                    |
| Engine                                      |                           |
| Engine brand / norm                         | Yanmar / Stage V / Tier 4 |
| Engine model                                | 3TNV80F-ZXKMU             |
| Number of cylinders - Capacity of cylinders | 3 - 1267 cm³