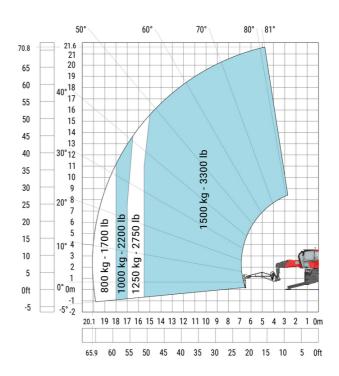

erweight offset (turret at 90°)              | а7  |
| Tilt-up angle                                     | a4  |
| Tilt-down angle                                   | a5  |
| Overall length at stabilisers                     | l12 |
| External turning radius (over tyres)              | Wa1 |
| Overall width with stabilisers extended           | b7  |
| Overall height                                    | h17 |
| Frame leveling corrector                          | a9  |
| Ground clearance under front tires on stabilizers | m5  |

#### MRT 2260 e - Load chart

#### Machine on tyres with forks Metric



#### Machine on lowered stabilisers with forks (CAF) Metric



Machine on lowered stabilisers with winch 6000 kg (Metric) Machine on lowered stabilisers with 1500 kg jib with winch (Metric)





Machine on lowered stabilisers with extensible jib with winch (Metric)

50° 60° 81° 70° 80° 21.4 70.2 20 65 19 40° 18 17 55 16 50 15 14 45 13 40 30° 12 35 10 30 800 kg - 1700 lb 20° 8 25 7 6 5 4 ) kg - 880 lb ) kg - 1100 lb ) kg - 1500 lb 20 15 10 3 0ft -5 -2 23 22 21 20 19 18 17 16 15 14 13 12 11 10 9 4 3 8 80.4 75 70 65 60 55 50 45 40 35 30 25 20 15 10

Machine on lowered stabilisers with hook 6000 kg (Metric)



## Machine on lowered stabilisers with 365 kg platform Metric Machine on lowered stabilisers with 1000 kg platform Metric





Machine on lowered stabilisers with 3D positive Metric

Machine on lowered stabilisers with 3D positive / negative Metric





### **Equipment**

Standaro

### Equipment: E-xtra generator 18.4 kW

| Capacities                                  | Metric