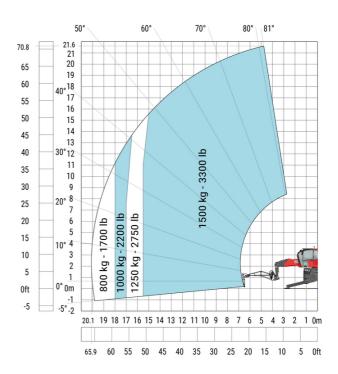

-----|---------|
| l14 | 5.69 m  |
| у   | 3.05 m  |
| m4  | 0.38 m  |
| a7  | 2.97 m  |
| a4  | 12 °    |
| a5  | 110°    |
| l12 | 5.30 m  |
| Wa1 | 4.46 m  |
| b7  | 5.79 m  |
| h17 | 3.10 m  |
| a9  | +/- 7 ° |
| m5  | 0.43 m  |

#### MRT 2260 e - Load chart

#### Machine on tyres with forks Metric

#### 80° 81° 70° 70.2 21.4 50° 20 65 19 60 18 17 55 16 50 15 40° 14 4500 kg - 9900 lb 13 40 12 11 35 10 30 25 20 1500 kg - 3300 lb 2000 kg - 4400 lb 2500 kg - 5500 lb 3000 kg - 6600 lb 4000 kg - 8800 lb 1000 kg - 2200 lb 500 kg - 1100 lb 300 kg - 660 lb 15 10 5 0ft 15 14 13 12 11 10 40 35 30 25 20 15

### Machine on lowered stabilisers with forks (CAF) Metric



Machine on lowered stabilisers with winch 6000 kg (Metric) Machine on lowered stabilisers with 1500 kg jib with winch (Metric)





Machine on lowered stabilisers with extensible jib with winch (Metric)

50° 60° 81° 70° 80° 21.4 70.2 20 65 19 40° 18 17 55 16 50 15 14 45 13 40 30° 12 35 10 30 800 kg - 1700 lb 20° 8 25 7 6 5 4 ) kg - 880 lb ) kg - 1100 lb ) kg - 1500 lb 20 15 10 3 0ft -5 -2 23 22 21 20 19 18 17 16 15 14 13 12 11 10 9 4 3 8 80.4 75 70 65 60 55 50 45 40 35 30 25 20 15 10

Machine on lowered stabilisers with hook 6000 kg (Metric)



## Machine on lowered stabilisers with 365 kg platform Metric Machine on lowered stabilisers with 1000 kg platform Metric





Machine on lowered stabilisers with 3D positive Metric

Machine on lowered stabilisers with 3D positive / negative Metric





### **Equipment**

Standaro

## Equipment: E-xtra generator 18.4 kW

| Capacities                                  | Metric