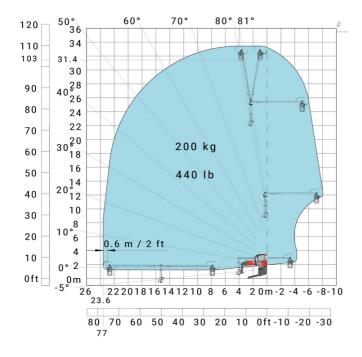

achine on lowered stabilisers with winch 6000 kg (Metric) Machine on lowered stabilisers with 1500 kg jib with winch (Metric)





Machine on lowered stabilisers with extensible jib with winch (Metric)

50° 60° 81° 70° 80° 21.4 70.2 20 65 19 40° 18 17 55 16 50 15 14 45 13 40 30° 12 35 10 30 800 kg - 1700 lb 20° 8 25 7 6 5 4 ) kg - 880 lb ) kg - 1100 lb ) kg - 1500 lb 20 15 10 3 0ft -5 -2 23 22 21 20 19 18 17 16 15 14 13 12 11 10 9 4 3 8 80.4 75 70 65 60 55 50 45 40 35 30 25 20 15 10

Machine on lowered stabilisers with hook 6000 kg (Metric)



## Machine on lowered stabilisers with 365 kg platform Metric Machine on lowered stabilisers with 1000 kg platform Metric





Machine on lowered stabilisers with 3D positive Metric

Machine on lowered stabilisers with 3D positive / negative Metric





### **Equipment**

Standaro

## Equipment: E-xtra generator 18.4 kW

| Capacities                                  | Metric                    |
|---------------------------------------------|---------------------------|
| Fuel tank                                   | 65                        |
| Engine oil                                  | 3.40                      |
| Engine                                      |                           |
| Engine brand / norm                         | Yanmar / Stage V / Tier 4 |
| Engine model                                | 3TNV80F-ZXKMU             |
| Number of cylinders - Capacity of cylinders | 3 - 1267 cm³              |
| Max. torque                                 | 74.50 Nm                  |
| Power