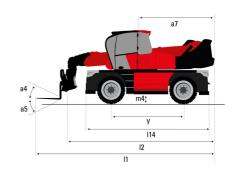

|

### MRT 2260 e - Dimensional drawing







| Other data                                        |     |  |
|---------------------------------------------------|-----|--|
| Length of frame                                   | l14 |  |
| Wheelbase                                         | у   |  |
| Ground clearance                                  | m4  |  |
| Counterweight offset (turret at 90°)              | a7  |  |
| Tilt-up angle                                     | a4  |  |
| Tilt-down angle                                   | a5  |  |
| Overall length at stabilisers                     | l12 |  |
| External turning radius (over tyres)              | Wa1 |  |
| Overall width with stabilisers extended           | b7  |  |
| Overall height                                    | h17 |  |
| Frame leveling corrector