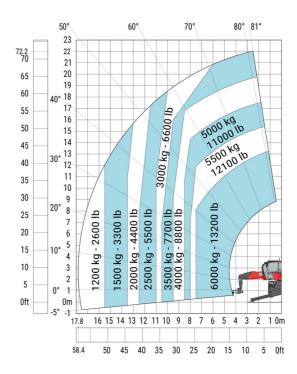

500 kg - 3300 lb 2000 kg - 4400 lb 2500 kg - 5500 lb 3000 kg - 6600 lb 4000 kg - 8800 lb 1000 kg - 2200 lb 500 kg - 1100 lb 300 kg - 660 lb 15 10 5 0ft 15 14 13 12 11 10 40 35 30 25 20 15

### Machine on lowered stabilisers with forks (CAF) Metric



Machine on lowered stabilisers with winch 6000 kg (Metric) Machine on lowered stabilisers with 1500 kg jib with winch (Metric)





Machine on lowered stabilisers with extensible jib with winch (Metric)

50° 60° 81° 70° 80° 21.4 70.2 20 65 19 40° 18 17 55 16 50 15 14 45 13 40 30° 12 35 10 30 800 kg - 1700 lb 20° 8 25 7 6 5 4 ) kg - 880 lb ) kg - 1100 lb ) kg - 1500 lb 20 15 10 3 0ft -5 -2 23 22 21 20 19 18 17 16 15 14 13 12 11 10 9 4 3 8 80.4 75 70 65 60 55 50 45 40 35 30 25 20 15 10

Machine on lowered stabilisers with hook 6000 kg (Metric)



## Machine on lowered stabilisers with 365 kg platform Metric Machine on lowered stabilisers with 1000 kg platform Metric





Machine on lowered stabilisers with 3D positive Metric

Machine on lowered stabilisers with 3D positive / negative Metric





### **Equipment**

Standaro

## Equipment: E-xtra generator 18.4 kW

| Capacities                                  | Metric                    |
|---------------------------------------------|---------------------------|
| Fuel tank                                   | 65                        |
| Engine oil                                  | 3.40                      |
| Engine                                      |                           |
| Engine brand / norm                         | Yanmar / Stage V / Tier 4 |
| Engine model