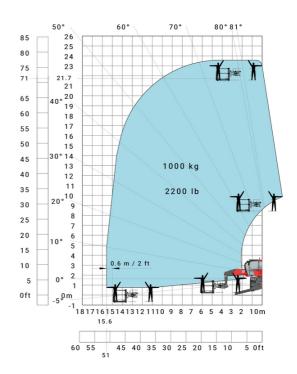

kg - 660 lb 15 10 5 0ft 15 14 13 12 11 10 40 35 30 25 20 15

### Machine on lowered stabilisers with forks (CAF) Metric



Machine on lowered stabilisers with winch 6000 kg (Metric) Machine on lowered stabilisers with 1500 kg jib with winch (Metric)





Machine on lowered stabilisers with extensible jib with winch (Metric)

50° 60° 81° 70° 80° 21.4 70.2 20 65 19 40° 18 17 55 16 50 15 14 45 13 40 30° 12 35 10 30 800 kg - 1700 lb 20° 8 25 7 6 5 4 ) kg - 880 lb ) kg - 1100 lb ) kg - 1500 lb 20 15 10 3 0ft -5 -2 23 22 21 20 19 18 17 16 15 14 13 12 11 10 9 4 3 8 80.4 75 70 65 60 55 50 45 40 35 30 25 20 15 10

Machine on lowered stabilisers with hook 6000 kg (Metric)



## Machine on lowered stabilisers with 365 kg platform Metric Machine on lowered stabilisers with 1000 kg platform Metric





Machine on lowered stabilisers with 3D positive Metric

Machine on lowered stabilisers with 3D positive / negative Metric





### **Equipment**

Standaro

## Equipment: E-xtra generator 18.4 kW

| Capacities                                  | Metric                    |
|---------------------------------------------|---------------------------|
| Fuel tank                                   | 65                        |
| Engine oil                                  | 3.40                      |
| Engine                                      |                           |
| Engine brand / norm                         | Yanmar / Stage V / Tier 4 |
| Engine model                                | 3TNV80F-ZXKMU             |
| Number of cylinders - Capacity of cylinders | 3 - 1267 cm³