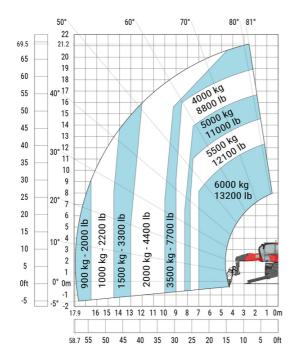

|-----|---------|
| l14 | 5.69 m  |
| у   | 3.05 m  |
| m4  | 0.38 m  |
| a7  | 2.97 m  |
| a4  | 12 °    |
| a5  | 110°    |
| l12 | 5.30 m  |
| Wa1 | 4.46 m  |
| b7  | 5.79 m  |
| h17 | 3.10 m  |
| a9  | +/- 7 ° |
| m5  | 0.43 m  |

#### MRT 2260 e - Load chart

#### Machine on tyres with forks Metric

#### 80° 81° 70° 70.2 21.4 50° 20 65 19 60 18 17 55 16 50 15 40° 14 4500 kg - 9900 lb 13 40 12 11 35 10 30 25 20 1500 kg - 3300 lb 2000 kg - 4400 lb 2500 kg - 5500 lb 3000 kg - 6600 lb 4000 kg - 8800 lb 1000 kg - 2200 lb 500 kg - 1100 lb 300 kg - 660 lb 15 10 5 0ft 15 14 13 12 11 10 40 35 30 25 20 15

### Machine on lowered stabilisers with forks (CAF) Metric



Machine on lowered stabilisers with winch 6000 kg (Metric) Machine on lowered stabilisers with 1500 kg jib with winch (Metric)





Machine on lowered stabilisers with extensible jib with winch (Metric)

50° 60° 81° 70° 80° 21.4 70.2 20 65 19 40° 18 17 55 16 50 15 14 45 13 40 30° 12 35 10 30 800 kg - 1700 lb 20° 8 25 7 6 5 4 ) kg - 880 lb ) kg - 1100 lb ) kg - 1500 lb 20 15 10 3 0ft -5 -2 23 22 21 20 19 18 17 16 15 14 13 12 11 10 9 4 3 8 80.4 75 70 65 60 55 50 45 40 35 30 25 20 15 10

Machine on lowered stabilisers with hook 6000 kg (Metric)



## Machine on lowered stabilisers with 365 kg platform Metric Machine on lowered stabilisers with 1000 kg platform Metric





Machine on lowered stabilisers with 3D positive Metric

Machine on lowered stabilisers with 3D positive / negative Metric





### **Equipment**

Standaro

## Equipment: E-xtra generator 18.4 kW

| Capacities                                  | Metric