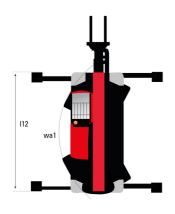

|

### MRT 2260 e - Dimensional drawing







| Other data                                        |     |  |
|---------------------------------------------------|-----|--|
| Length of frame                                   | l14 |  |
| Wheelbase                                         | у   |  |
| Ground clearance                                  | m4  |  |
| Counterweight offset (turret at 90°)              | a7  |  |
| Tilt-up angle                                     | a4  |  |
| Tilt-down angle                                   | a5  |  |
| Overall length at stabilisers                     | l12 |  |
| External turning radius (over tyres)              | Wa1 |  |
| Overall width with stabilisers extended           | b7  |  |
| Overall height                                    | h17 |  |
| Frame leveling corrector