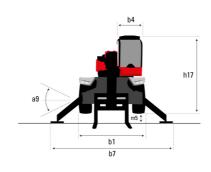

|

### MRT 2260 e - Dimensional drawing







| Other data                                        |     |  |
|---------------------------------------------------|-----|--|
| Length of frame                                   | l14 |  |
| Wheelbase                                         | у   |  |
| Ground clearance                                  | m4  |  |
| Counterweight offset (turret at 90°)              | a7  |  |
| Tilt-up angle                                     | a4  |  |
| Tilt-down angle                                   | a5  |  |
| Overall length at stabilisers                     | l12 |  |
| External turning radius (over tyres)              | Wa1 |  |
| Overall width with stabilisers extended           | b7  |  |
| Overall height                                    | h17 |  |
| Frame leveling corrector