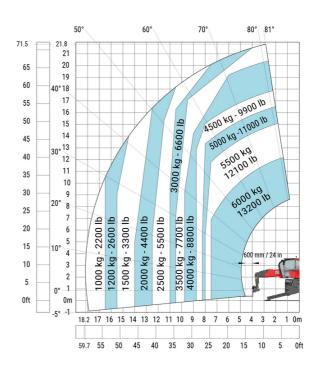

ng corrector                          | a9  |  |
| Ground clearance under front tires on stabilizers | m5  |  |

|     | Metric  |
|-----|---------|
| l14 | 5.69 m  |
| у   | 3.05 m  |
| m4  | 0.38 m  |
| a7  | 2.97 m  |
| a4  | 12 °    |
| a5  | 110°    |
| l12 | 5.30 m  |
| Wa1 | 4.46 m  |
| b7  | 5.79 m  |
| h17 | 3.10 m  |
| a9  | +/- 7 ° |
| m5  | 0.43 m  |

#### MRT 2260 e - Load chart

#### Machine on tyres with forks Metric

#### 80° 81° 70° 70.2 21.4 50° 20 65 19 60 18 17 55 16 50 15 40° 14 4500 kg - 9900 lb 13 40 12 11 35 10 30 25 20 1500 kg - 3300 lb 2000 kg - 4400 lb 2500 kg - 5500 lb 3000 kg - 6600 lb 4000 kg - 8800 lb 1000 kg - 2200 lb 500 kg - 1100 lb 300 kg - 660 lb 15 10 5 0ft 15 14 13 12 11 10 40 35 30 25 20 15

### Machine on lowered stabilisers with forks (CAF) Metric



Machine on lowered stabilisers with winch 6000 kg (Metric) Machine on lowered stabilisers with 1500 kg jib with winch (Metric)





Machine on lowered stabilisers with extensible jib with winch (Metric)

50° 60° 81° 70° 80° 21.4 70.2 20 65 19 40° 18 17 55 16 50 15 14 45 13 40 30° 12 35 10 30 800 kg - 1700 lb 20° 8 25 7 6 5 4 ) kg - 880 lb ) kg - 1100 lb ) kg - 1500 lb 20 15 10 3 0ft -5 -2 23 22 21 20 19 18 17 16 15 14 13 12 11 10 9 4 3 8 80.4 75 70 65 60 55 50 45 40 35 30 25 20 15 10

Machine on lowered stabilisers with hook 6000 kg (Metric)



## Machine on lowered stabilisers with 365 kg platform Metric Machine on lowered stabilisers with 1000 kg platform Metric





Machine on lowered stabilisers with 3D positive Metric

Machine on lowered stabilisers with 3D positive / negative Metri