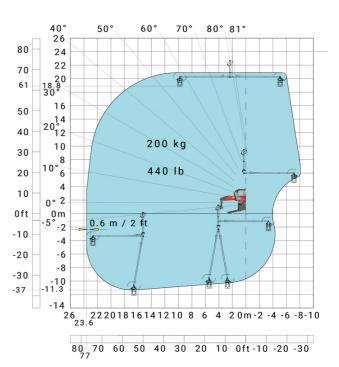

hine on lowered stabilisers with winch 6000 kg (Metric) Machine on lowered stabilisers with 1500 kg jib with winch (Metric)





Machine on lowered stabilisers with extensible jib with winch (Metric)

50° 60° 81° 70° 80° 21.4 70.2 20 65 19 40° 18 17 55 16 50 15 14 45 13 40 30° 12 35 10 30 800 kg - 1700 lb 20° 8 25 7 6 5 4 ) kg - 880 lb ) kg - 1100 lb ) kg - 1500 lb 20 15 10 3 0ft -5 -2 23 22 21 20 19 18 17 16 15 14 13 12 11 10 9 4 3 8 80.4 75 70 65 60 55 50 45 40 35 30 25 20 15 10

Machine on lowered stabilisers with hook 6000 kg (Metric)



## Machine on lowered stabilisers with 365 kg platform Metric Machine on lowered stabilisers with 1000 kg platform Metric





Machine on lowered stabilisers with 3D positive Metric

Machine on lowered stabilisers with 3D positive / negative Metric





### **Equipment**

Standaro

## Equipment: E-xtra generator 18.4 kW

| Capacities                                  | Metric                    |
|---------------------------------------------|---------------------------|
| Fuel tank                                   | 65                        |
| Engine oil                                  | 3.40                      |
| Engine                                      |                           |
| Engine brand / norm                         | Yanmar / Stage V / Tier 4 |
| Engine model                                | 3TNV80F-ZXKMU             |
| Number of cylinders - Capacity of cylinders | 3 - 1267 cm³              |
| Max. torque                                 | 74.50 Nm                  |
| Power