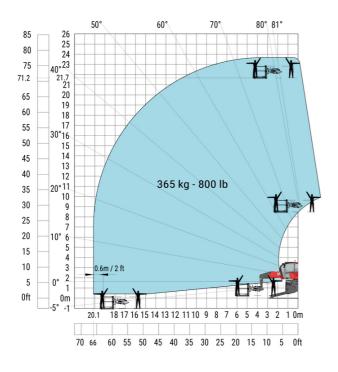

00 kg - 660 lb 15 10 5 0ft 15 14 13 12 11 10 40 35 30 25 20 15

### Machine on lowered stabilisers with forks (CAF) Metric



Machine on lowered stabilisers with winch 6000 kg (Metric) Machine on lowered stabilisers with 1500 kg jib with winch (Metric)





Machine on lowered stabilisers with extensible jib with winch (Metric)

50° 60° 81° 70° 80° 21.4 70.2 20 65 19 40° 18 17 55 16 50 15 14 45 13 40 30° 12 35 10 30 800 kg - 1700 lb 20° 8 25 7 6 5 4 ) kg - 880 lb ) kg - 1100 lb ) kg - 1500 lb 20 15 10 3 0ft -5 -2 23 22 21 20 19 18 17 16 15 14 13 12 11 10 9 4 3 8 80.4 75 70 65 60 55 50 45 40 35 30 25 20 15 10

Machine on lowered stabilisers with hook 6000 kg (Metric)



## Machine on lowered stabilisers with 365 kg platform Metric Machine on lowered stabilisers with 1000 kg platform Metric





Machine on lowered stabilisers with 3D positive Metric

Machine on lowered stabilisers with 3D positive / negative Metric





### **Equipment**

Standaro

## Equipment: E-xtra generator 18.4 kW

| Capacities                                  | Metric                    |
|---------------------------------------------|---------------------------|
| Fuel tank                                   | 65                        |
| Engine oil                                  | 3.40                      |
| Engine                                      |                           |
| Engine brand / norm                         | Yanmar / Stage V / Tier 4 |
| Engine model                                | 3TNV80F-ZXKMU             |
| Number of cylinders - Capacity of cylinders | 3 - 1267 cm³