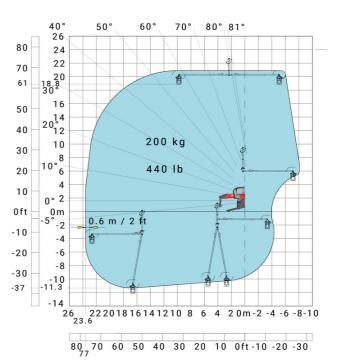

#### MRT 2260 e - Load chart

#### Machine on lowered stabilisers with forks (CAF) Metric

Machine on lowered stabilisers with winch 6000 kg (Metric) Machine on lowered stabilisers with 1500 kg jib with winch (Metric)

Machine on lowered stabilisers with extensible jib with winch (Metric)