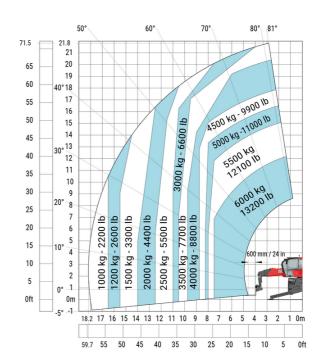

#### MRT 2260 e - Load chart

#### Machine on lowered stabilisers with forks (CAF) Metric

Machine on lowered stabilisers with winch 6000 kg (Metric) Machine on lowered stabilisers with 1500 kg jib with winch (Metric)

Machine on lowered stabilisers with extensible jib with winch (Metric)