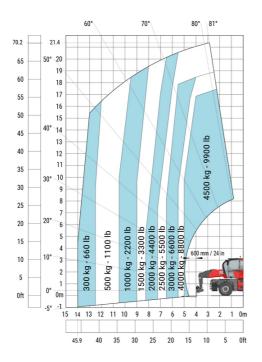

| у   | 3.05 m  |
| Ground clearance                                  | m4  | 0.38 m  |
| Counterweight offset (turret at 90°)              | a7  | 2.97 m  |
| Tilt-up angle                                     | a4  | 12 °    |
| Tilt-down angle                                   | a5  | 110°    |
| Overall length at stabilisers                     | l12 | 5.30 m  |
| External turning radius (over tyres)              | Wa1 | 4.46 m  |
| Overall width with stabilisers extended           | b7  | 5.79 m  |
| Overall height                                    | h17 | 3.10 m  |
| Frame leveling corrector                          | a9  | +/- 7 ° |
| Ground clearance under front tires on stabilizers | m5  | 0.43 m  |

#### MRT 2260 e - Load chart

#### Machine on tyres with forks Metric



#### Machine on lowered stabilisers with forks (CAF) Metric



Machine on lowered stabilisers with winch 6000 kg (Metric) Machine on lowered stabilisers with 1500 kg jib with winch (Metric)





Machine on lowered stabilisers with extensible jib with winch (Metric)



Machine on lowered stabilisers with hook 6000 kg (Metric)



## Machine on lowered stabilisers with 365 kg platform Metric Machine on lowered stabilisers with 1000 kg platform Metric





Machine on lowered stabilisers with 3D positive Metric

Machine on lowered stabilisers with 3D positive / negative Metric





### **Equipment**

Standaro

### Equipment: E-xtra generator 18.4 kW

| Capacities                                  | Metric                    |
|---------------------------------------------|---------------------