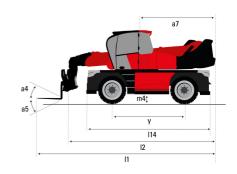

# **MRT 2260 E**

|                                           | MRT 2260 E Created on May 3, 2024 at 6:09:47 AM U |
|-------------------------------------------|---------------------------------------------------|
| Capacities                                | Metric                                            |
| Max. capacity                             | 6000 kg                                           |
| Max. lifting height                       | 21.80 m                                           |
| Max. outreach                             | 18.20 m                                           |
| Weight and dimensions                     |                                                   |
| Overall length (with forks)               | l1 8.17 m                                         |
| ength to face of forks                    | l2 6.97 m                                         |
| Overall width                             | b1 2.50 m                                         |
| Overall height                            | h17 3.10 m                                        |
| Overall cab width                         | b4 0.96 m                                         |
| Ground clearance                          | m4 0.38 m                                         |
| Wheelbase                                 | y 3.05 m                                          |
| Tilt-up angle                             | a4 12°                                            |
| Tilt-down angle                           | a5 110°                                           |
| Turret rotation                           | 360 °                                             |
| Overall weight                            | 18000 kg                                          |
| Forks length / width / section            | I / e / s 100 mm x 1200 mm x 60 mm                |
| Wheels                                    |                                                   |
| Standard tires                            | 445/65 R22,5                                      |
| Drive wheels (front / rear)               | 2/2                                               |
| Steering mode                             | 2 wheel steer, 4 wheel steer, Crab mode           |
| Stabilisers                               |                                                   |
| Stabs Type                                | Telescopic Duplex                                 |
| Controls with stabs                       | Stabs Commands Individual or Simultaneous         |
| Electric circuit                          |                                                   |
| Number of batteries / Battery voltage     | 2 x 12 V                                          |
| 12V Battery capacity                      | 120 Ah                                            |
| Battery starting current                  | (EN)850 A                                         |
| Engine/Battery                            |                                                   |
| Battery technology                        | Lithium-ion                                       |
| Battery capacity                          | 105 Ah                                            |
| Battery nominal voltage                   | 624 V                                             |
| Battery max. voltage                      | 680 V                                             |
| Battery energy                            | 65 kWh                                            |
| Drive motor power                         | 107 kW                                            |
| Hydraulic motor power                     | 84 kW                                             |
| On-board Charger Power / Phase / Current  | 11 kW / Single-phase or three-phase / AC          |
| Transmission                              |                                                   |
| Transmission type                         | Electrical                                        |
| Number of gears (forward / reverse)       | 2/2                                               |
| Max. travel speed                         | 37 km/h                                           |
| Drawbar pull max / continuous             | 8600 daN / 4300 daN                               |
| Parking brake                             | Automatic negative parking brake                  |
|                                           | Oil-immersed multi-discs braking on front & rear  |
| Service brake                             | axles                                             |
| Performances                              |                                                   |
| Max Gradeability (laden / unladen)        | 36 % / 48 %                                       |
| Gradeability continuous (laden / unladen) | 18 % / 23 %                                       |
| Hydraulics                                |                                                   |
| Hydraulic pump type                       | Fixed displacement piston                         |
| Hydraulic flow                            | 175 l/min                                         |
| Hydraulic Pressure                        | 350 bar                                           |
| lydraulic tank capacity                   | 200 l                                             |
| Noise and vibration                       |                                                   |
| Noise at driving position (LpA)           | 65 dB                                             |
| Noise to environment (LwA)                | 103 dB                                            |
| Miscellaneous                             |                                                   |
| Steering wheels (front / rear)            | 2/2                                               |
| Controls                                  | 2 Joysticks                                       |
| Safety cab homologation                   | ROPS - FOPS level 2 cab                           |
| Attachment recognition system (E-Reco)    |                                                   |

#### MRT 2260 e - Dimensional drawing

| Other data                                        |     | Metric  |
|---------------------------------------------------|-----|---------|
| Length of frame                                   | l14 | 5.69 m  |
| Wheelbase                                         | у   | 3.05 m  |
| Ground clearance                                  | m4  | 0.38 m  |
| Counterweight offset (turret at 90°)              | a7  | 2.97 m  |
| Tilt-up angle                                     | a4  | 12 °    |
| Tilt-down angle                                   | a5  | 110°    |
| Overall length at stabilisers                     | l12 | 5.30 m  |
| External turning radius (over tyres)              | Wa1 | 4.46 m  |
| Overall width with stabilisers extended           | b7  | 5.79 m  |
| Overall height                                    | h17 | 3.10 m  |
| Frame leveling corrector                          | a9  | +/- 7 ° |
| Ground clearance under front tires on stabilizers | m5  | 0.43 m  |