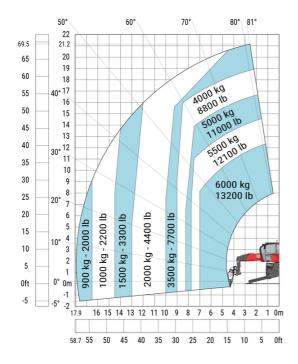

#### MRT 2260 e - Load chart

Machine on lowered stabilisers with hook 6000 kg (Metric)