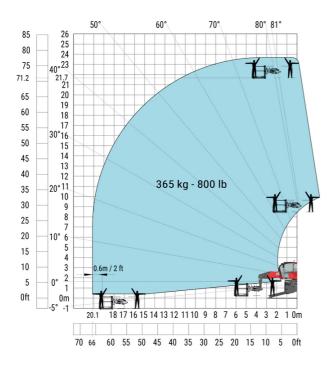

## Machine on lowered stabilisers with 365 kg platform Metric Machine on lowered stabilisers with 1000 kg platform Metric

Machine on lowered stabilisers with 3D positive Metric

Machine on lowered stabilisers with 3D positive / negative Metric