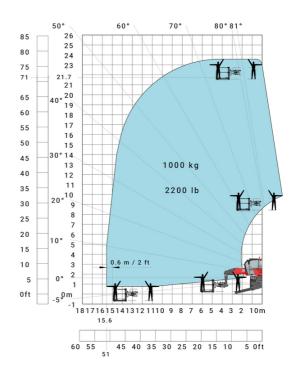

## Machine on lowered stabilisers with 365 kg platform Metric Machine on lowered stabilisers with 1000 kg platform Metric

Machine on lowered stabilisers with 3D positive Metric

Machine on lowered stabilisers with 3D positive / negative Metric