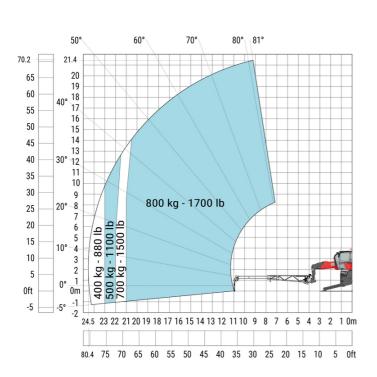

| a5  | 110°    |
| Overall length at stabilisers                     | l12 | 5.30 m  |
| External turning radius (over tyres)              | Wa1 | 4.46 m  |
| Overall width with stabilisers extended           | b7  | 5.79 m  |
| Overall height                                    | h17 | 3.10 m  |
| Frame leveling corrector                          | a9  | +/- 7 ° |
| Ground clearance under front tires on stabilizers | m5  | 0.43 m  |

#### MRT 2260 e - Load chart

#### Machine on tyres with forks Metric



#### Machine on lowered stabilisers with forks (CAF) Metric



Machine on lowered stabilisers with winch 6000 kg (Metric) Machine on lowered stabilisers with 1500 kg jib with winch (Metric)





Machine on lowered stabilisers with extensible jib with winch (Metric)



Machine on lowered stabilisers with hook 6000 kg (Metric)



## Machine on lowered stabilisers with 365 kg platform Metric Machine on lowered stabilisers with 1000 kg platform Metric





Machine on lowered stabilisers with 3D positive Metric

Machine on lowered stabilisers with 3D positive / negative Metric





### **Equipment**

Standaro

### Equipment: E-xtra generator 18.4 kW

| Capacities                                  | Metric                    |
|---------------------------------------------|---------------------------|
| Fuel tank                                   | 65 I                      |
| Engine oil                                  | 3.40 l                    |
| Engine                                      |                           |
| Engine brand / norm