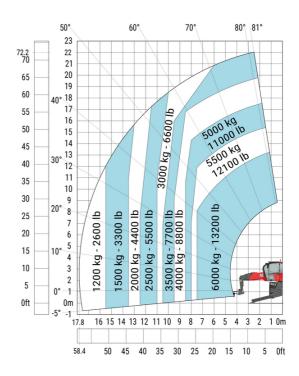

#### Machine on lowered stabilisers with forks (CAF) Metric

Machine on lowered stabilisers with winch 6000 kg (Metric) Machine on lowered stabilisers with 1500 kg jib with winch (Metric)

Machine on lowered stabilisers with extensible jib with winch (Metric)

Machine on lowered stabilisers with hook 6000 kg (Metric)