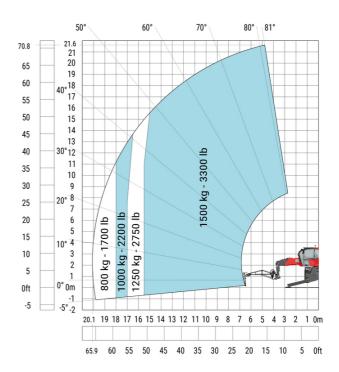

#### MRT 2260 e - Load chart

## Machine on lowered stabilisers with 365 kg platform Metric Machine on lowered stabilisers with 1000 kg platform Metric

Machine on lowered stabilisers with 3D positive Metric

Machine on lowered stabilisers with 3D positive / negative Metric