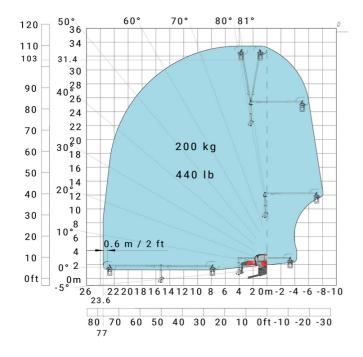

m  |
| Frame leveling corrector                          | a9  | +/- 7 ° |
| Ground clearance under front tires on stabilizers | m5  | 0.43 m  |

#### MRT 2260 e - Load chart

#### Machine on tyres with forks Metric



#### Machine on lowered stabilisers with forks (CAF) Metric



Machine on lowered stabilisers with winch 6000 kg (Metric) Machine on lowered stabilisers with 1500 kg jib with winch (Metric)





Machine on lowered stabilisers with extensible jib with winch (Metric)



Machine on lowered stabilisers with hook 6000 kg (Metric)



## Machine on lowered stabilisers with 365 kg platform Metric Machine on lowered stabilisers with 1000 kg platform Metric





Machine on lowered stabilisers with 3D positive Metric

Machine on lowered stabilisers with 3D positive / negative Metric





### **Equipment**

Standaro

### Equipment: E-xtra generator 18.4 kW

| Capacities                                  | Metric                    |
|---------------------------------------------|---------------------------|
| Fuel tank                                   | 65 I                      |
| Engine oil                                  | 3.40 l                    |
| Engine                                      |                           |
| Engine brand / norm                         | Yanmar / Stage V / Tier 4 |
| Engine model                                | 3TNV80F-ZXKMU             |
| Number of cylinders - Capacity of cylinders | 3 - 1267 cm³              |
| Max. torque                                 | 74.50 Nm                  |
| Power