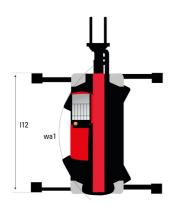

#### MRT 2260 e - Dimensional drawing

| Other data                                        |     | Metric  |
|---------------------------------------------------|-----|---------|
| Length of frame                                   | l14 | 5.69 m  |
| Wheelbase                                         | у   | 3.05 m  |
| Ground clearance                                  | m4  | 0.38 m  |
| Counterweight offset (turret at 90°)              | a7  | 2.97 m  |
| Tilt-up angle                                     | a4  | 12 °    |
| Tilt-down angle                                   | a5  | 110°    |
| Overall length at stabilisers                     | l12 | 5.30 m  |
| External turning radius (over tyres)              | Wa1 | 4.46 m  |
| Overall width with stabilisers extended           | b7  | 5.79 m  |
| Overall height                                    | h17 | 3.10 m  |
| Frame leveling corrector                          | a9  | +/- 7 ° |
| Ground clearance under front tires on stabilizers | m5  | 0.43 m  |