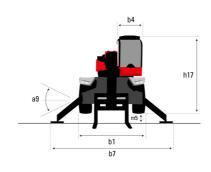

#### MRT 2260 e - Dimensional drawing

| Other data                                        |     | Metric  |
|---------------------------------------------------|-----|---------|
| Length of frame                                   | l14 | 5.69 m  |
| Wheelbase                                         | у   | 3.05 m  |
| Ground clearance                                  | m4  | 0.38 m  |
| Counterweight offset (turret at 90°)              | a7  | 2.97 m  |
| Tilt-up angle                                     | a4  | 12 °    |
| Tilt-down angle                                   | a5  | 110°    |
| Overall length at stabilisers                     | l12 | 5.30 m  |
| External turning radius (over tyres)              | Wa1 | 4.46 m  |
| Overall width with stabilisers extended           | b7  | 5.79 m  |
| Overall height                                    | h17 | 3.10 m  |
| Frame leveling corrector                          | a9  | +/- 7 ° |
| Ground clearance under front tires on stabilizers | m5  | 0.43 m  |