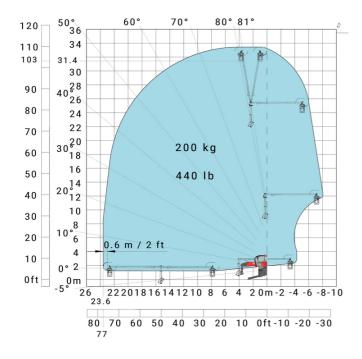

m  |
| Frame leveling corrector                          | a9  | +/- 7 ° |
| Ground clearance under front tires on stabilizers | m5  | 0.43 m  |

#### MRT 2260 e - Load chart

#### Machine on tyres with forks Metric



#### Machine on lowered stabilisers with forks (CAF) Metric



Machine on lowered stabilisers with winch 6000 kg (Metric) Machine on lowered stabilisers with 1500 kg jib with winch (Metric)





Machine on lowered stabilisers with extensible jib with winch (Metric)



Machine on lowered stabilisers with hook 6000 kg (Metric)



## Machine on lowered stabilisers with 365 kg platform Metric Machine on lowered stabilisers with 1000 kg platform Metric





Machine on lowered stabilisers with 3D positive Metric

Machine on lowered stabilisers with 3D positive / negative Metric





### **Equipment**

Standaro

### Equipment: E-xtra generator 18.4 kW

| Capacities                                  | Metric                    |
|---------------------------------------------|---------------------------|
| Fuel tank                                   | 65                        |
| Engine oil                                  | 3.40                      |
| Engine                                      |                           |
| Engine brand / norm                         | Yanmar / Stage V / Tier 4 |
| Engine model                                | 3TNV80F-ZXKMU             |
| Number of cylinders - Capacity of cylinders | 3 - 1267 cm³              |
| Max. torque                                 | 74.50 Nm                  |
| Power