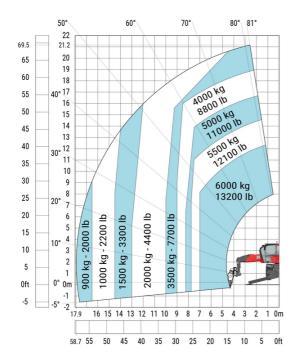

| a4  | 12 °    |
| Tilt-down angle                                   | a5  | 110 °   |
| Overall length at stabilisers                     | l12 | 5.30 m  |
| External turning radius (over tyres)              | Wa1 | 4.46 m  |
| Overall width with stabilisers extended           | b7  | 5.79 m  |
| Overall height                                    | h17 | 3.10 m  |
| Frame leveling corrector                          | a9  | +/- 7 ° |
| Ground clearance under front tires on stabilizers | m5  | 0.43 m  |

#### MRT 2260 e - Load chart

#### Machine on tyres with forks Metric



#### Machine on lowered stabilisers with forks (CAF) Metric



Machine on lowered stabilisers with winch 6000 kg (Metric) Machine on lowered stabilisers with 1500 kg jib with winch (Metric)





Machine on lowered stabilisers with extensible jib with winch (Metric)



Machine on lowered stabilisers with hook 6000 kg (Metric)



## Machine on lowered stabilisers with 365 kg platform Metric Machine on lowered stabilisers with 1000 kg platform Metric





Machine on lowered stabilisers with 3D positive Metric

Machine on lowered stabilisers with 3D positive / negative Metric





### **Equipment**

Standaro

### Equipment: E-xtra generator 18.4 kW

| Capacities                                  | Metric                    |
|---------------------------------------------|---------------------------|
| Fuel tank                                   | 65                        |
| Engine oil                                  | 3.40                      |
| Engine