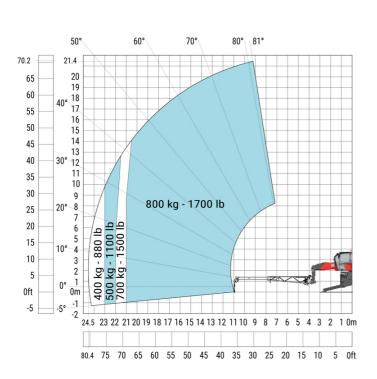

| a5  | 110 °   |
| Overall length at stabilisers                     | l12 | 5.30 m  |
| External turning radius (over tyres)              | Wa1 | 4.46 m  |
| Overall width with stabilisers extended           | b7  | 5.79 m  |
| Overall height                                    | h17 | 3.10 m  |
| Frame leveling corrector                          | a9  | +/- 7 ° |
| Ground clearance under front tires on stabilizers | m5  | 0.43 m  |

#### MRT 2260 e - Load chart

#### Machine on tyres with forks Metric



#### Machine on lowered stabilisers with forks (CAF) Metric



Machine on lowered stabilisers with winch 6000 kg (Metric) Machine on lowered stabilisers with 1500 kg jib with winch (Metric)





Machine on lowered stabilisers with extensible jib with winch (Metric)



Machine on lowered stabilisers with hook 6000 kg (Metric)



## Machine on lowered stabilisers with 365 kg platform Metric Machine on lowered stabilisers with 1000 kg platform Metric





Machine on lowered stabilisers with 3D positive Metric

Machine on lowered stabilisers with 3D positive / negative Metric





### **Equipment**

Standaro

### Equipment: E-xtra generator 18.4 kW

| Capacities                                  | Metric                    |
|---------------------------------------------|---------------------------|
| Fuel tank                                   | 65                        |
| Engine oil                                  | 3.40                      |
| Engine                                      |                           |
| Engine brand / norm