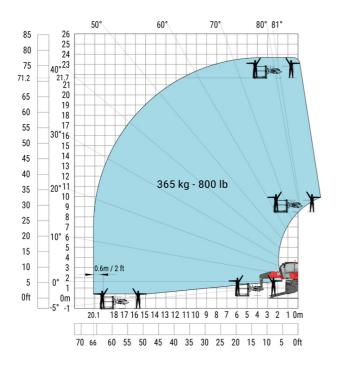

ll width with stabilisers extended           | b7  | 5.79 m  |
| Overall height                                    | h17 | 3.10 m  |
| Frame leveling corrector                          | a9  | +/- 7 ° |
| Ground clearance under front tires on stabilizers | m5  | 0.43 m  |

#### MRT 2260 e - Load chart

#### Machine on tyres with forks Metric



#### Machine on lowered stabilisers with forks (CAF) Metric



Machine on lowered stabilisers with winch 6000 kg (Metric) Machine on lowered stabilisers with 1500 kg jib with winch (Metric)





Machine on lowered stabilisers with extensible jib with winch (Metric)



Machine on lowered stabilisers with hook 6000 kg (Metric)



## Machine on lowered stabilisers with 365 kg platform Metric Machine on lowered stabilisers with 1000 kg platform Metric





Machine on lowered stabilisers with 3D positive Metric

Machine on lowered stabilisers with 3D positive / negative Metric





### **Equipment**

Standaro

### Equipment: E-xtra generator 18.4 kW

| Capacities                                  | Metric                    |
|---------------------------------------------|---------------------------|
| Fuel tank                                   | 65                        |
| Engine oil                                  | 3.40                      |
| Engine                                      |                           |
| Engine brand / norm                         | Yanmar / Stage V / Tier 4 |
| Engine model                                | 3TNV80F-ZXKMU             |
| Number of cylinders - Capacity of cylinders | 3 - 1267 cm³