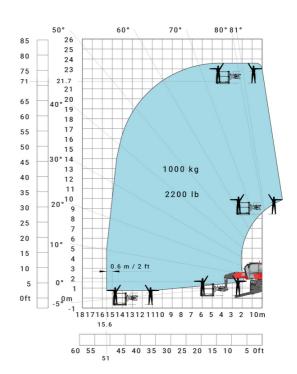

width with stabilisers extended           | b7  | 5.79 m  |
| Overall height                                    | h17 | 3.10 m  |
| Frame leveling corrector                          | a9  | +/- 7 ° |
| Ground clearance under front tires on stabilizers | m5  | 0.43 m  |

#### MRT 2260 e - Load chart

#### Machine on tyres with forks Metric



#### Machine on lowered stabilisers with forks (CAF) Metric



Machine on lowered stabilisers with winch 6000 kg (Metric) Machine on lowered stabilisers with 1500 kg jib with winch (Metric)





Machine on lowered stabilisers with extensible jib with winch (Metric)



Machine on lowered stabilisers with hook 6000 kg (Metric)



## Machine on lowered stabilisers with 365 kg platform Metric Machine on lowered stabilisers with 1000 kg platform Metric





Machine on lowered stabilisers with 3D positive Metric

Machine on lowered stabilisers with 3D positive / negative Metric





### **Equipment**

Standaro

### Equipment: E-xtra generator 18.4 kW

| Capacities                                  | Metric                    |
|---------------------------------------------|---------------------------|
| Fuel tank                                   | 65                        |
| Engine oil                                  | 3.40                      |
| Engine                                      |                           |
| Engine brand / norm                         | Yanmar / Stage V / Tier 4 |
| Engine model                                | 3TNV80F-ZXKMU             |
| Number of cylinders - Capacity of cylinders | 3 - 1267 cm³