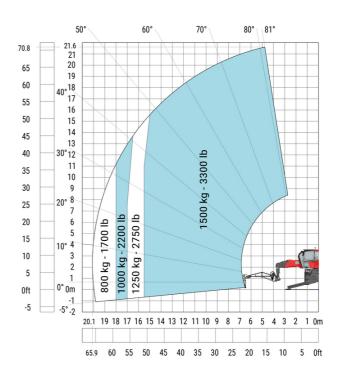

| a4  | 12 °    |
| Tilt-down angle                                   | a5  | 110 °   |
| Overall length at stabilisers                     | l12 | 5.30 m  |
| External turning radius (over tyres)              | Wa1 | 4.46 m  |
| Overall width with stabilisers extended           | b7  | 5.79 m  |
| Overall height                                    | h17 | 3.10 m  |
| Frame leveling corrector                          | a9  | +/- 7 ° |
| Ground clearance under front tires on stabilizers | m5  | 0.43 m  |

#### MRT 2260 e - Load chart

#### Machine on tyres with forks Metric



#### Machine on lowered stabilisers with forks (CAF) Metric



Machine on lowered stabilisers with winch 6000 kg (Metric) Machine on lowered stabilisers with 1500 kg jib with winch (Metric)





Machine on lowered stabilisers with extensible jib with winch (Metric)



Machine on lowered stabilisers with hook 6000 kg (Metric)



## Machine on lowered stabilisers with 365 kg platform Metric Machine on lowered stabilisers with 1000 kg platform Metric





Machine on lowered stabilisers with 3D positive Metric

Machine on lowered stabilisers with 3D positive / negative Metric





### **Equipment**

Standaro

### Equipment: E-xtra generator 18.4 kW

| Capacities                                  | Metric                    |
|---------------------------------------------|---------------------------|
| Fuel tank                                   | 65                        |
| Engine oil                                  | 3.40                      |
| Engine