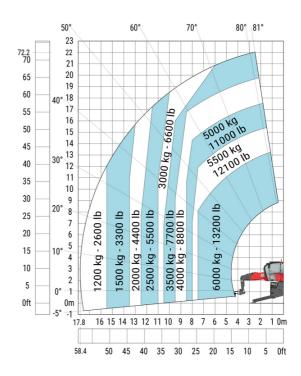

abilisers                     | l12 | 5.30 m  |
| External turning radius (over tyres)              | Wa1 | 4.46 m  |
| Overall width with stabilisers extended           | b7  | 5.79 m  |
| Overall height                                    | h17 | 3.10 m  |
| Frame leveling corrector                          | a9  | +/- 7 ° |
| Ground clearance under front tires on stabilizers | m5  | 0.43 m  |

#### MRT 2260 e - Load chart

#### Machine on tyres with forks Metric



#### Machine on lowered stabilisers with forks (CAF) Metric



Machine on lowered stabilisers with winch 6000 kg (Metric) Machine on lowered stabilisers with 1500 kg jib with winch (Metric)





Machine on lowered stabilisers with extensible jib with winch (Metric)



Machine on lowered stabilisers with hook 6000 kg (Metric)



## Machine on lowered stabilisers with 365 kg platform Metric Machine on lowered stabilisers with 1000 kg platform Metric





Machine on lowered stabilisers with 3D positive Metric

Machine on lowered stabilisers with 3D positive / negative Metric





### **Equipment**

Standaro

### Equipment: E-xtra generator 18.4 kW

| Capacities                                  | Metric                    |
|---------------------------------------------|---------------------------|
| Fuel tank                                   | 65                        |
| Engine oil                                  | 3.40                      |
| Engine                                      |                           |
| Engine brand / norm                         | Yanmar / Stage V / Tier 4 |
| Engine model