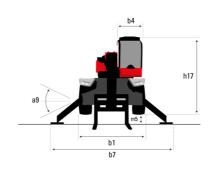

| Standard                                                  |

#### MRT 2260 e - Dimensional drawing







| ***                                               |     | ****    |
|---------------------------------------------------|-----|---------|
| Other data                                        |     | Metric  |
| Length of frame                                   | l14 | 5.69 m  |
| Wheelbase                                         | у   | 3.05 m  |
| Ground clearance                                  | m4  | 0.38 m  |
| Counterweight offset (turret at 90°)              | a7  | 2.97 m  |
| Tilt-up angle                                     | a4  | 12 °    |
| Tilt-down angle                                   | a5  | 110 °   |
| Overall length at stabilisers                     | l12 | 5.30 m  |
| External turning radius (over tyres)              | Wa1 | 4.46 m  |
| Overall width with stabi