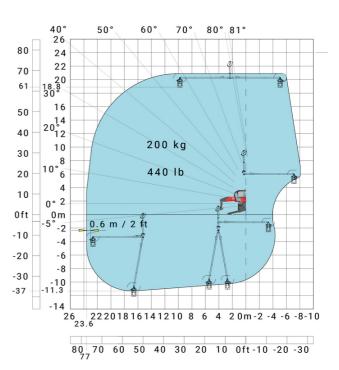

|
| Frame leveling corrector                          | a9  | +/- 7 ° |
| Ground clearance under front tires on stabilizers | m5  | 0.43 m  |

#### MRT 2260 e - Load chart

#### Machine on tyres with forks Metric



#### Machine on lowered stabilisers with forks (CAF) Metric



Machine on lowered stabilisers with winch 6000 kg (Metric) Machine on lowered stabilisers with 1500 kg jib with winch (Metric)





Machine on lowered stabilisers with extensible jib with winch (Metric)



Machine on lowered stabilisers with hook 6000 kg (Metric)



## Machine on lowered stabilisers with 365 kg platform Metric Machine on lowered stabilisers with 1000 kg platform Metric





Machine on lowered stabilisers with 3D positive Metric

Machine on lowered stabilisers with 3D positive / negative Metric





### **Equipment**

Standaro

### Equipment: E-xtra generator 18.4 kW

| Capacities                                  | Metric                    |
|---------------------------------------------|---------------------------|
| Fuel tank                                   | 65                        |
| Engine oil                                  | 3.40                      |
| Engine                                      |                           |
| Engine brand / norm                         | Yanmar / Stage V / Tier 4 |
| Engine model                                | 3TNV80F-ZXKMU             |
| Number of cylinders - Capacity of cylinders | 3 - 1267 cm³              |
| Max. torque                                 | 74.50 Nm                  |
| Power