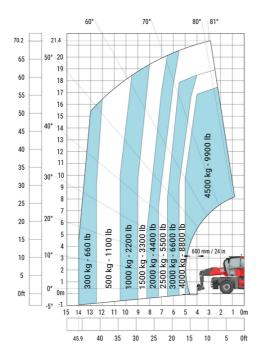

| у   | 3.05 m  |
| Ground clearance                                  | m4  | 0.38 m  |
| Counterweight offset (turret at 90°)              | a7  | 2.97 m  |
| Tilt-up angle                                     | a4  | 12 °    |
| Tilt-down angle                                   | a5  | 110 °   |
| Overall length at stabilisers                     | l12 | 5.30 m  |
| External turning radius (over tyres)              | Wa1 | 4.46 m  |
| Overall width with stabilisers extended           | b7  | 5.79 m  |
| Overall height                                    | h17 | 3.10 m  |
| Frame leveling corrector                          | a9  | +/- 7 ° |
| Ground clearance under front tires on stabilizers | m5  | 0.43 m  |

#### MRT 2260 e - Load chart

#### Machine on tyres with forks Metric



#### Machine on lowered stabilisers with forks (CAF) Metric



Machine on lowered stabilisers with winch 6000 kg (Metric) Machine on lowered stabilisers with 1500 kg jib with winch (Metric)





Machine on lowered stabilisers with extensible jib with winch (Metric)



Machine on lowered stabilisers with hook 6000 kg (Metric)



## Machine on lowered stabilisers with 365 kg platform Metric Machine on lowered stabilisers with 1000 kg platform Metric





Machine on lowered stabilisers with 3D positive Metric

Machine on lowered stabilisers with 3D positive / negative Metric





### **Equipment**

Standaro

### Equipment: E-xtra generator 18.4 kW

| Capacities                                  | Metric                    |
|---------------------------------------------|---------------------