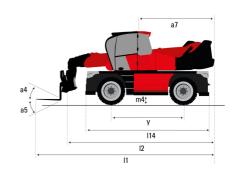

| Standard                                                  |

#### MRT 2260 e - Dimensional drawing







| ***                                               |     | ****    |
|---------------------------------------------------|-----|---------|
| Other data                                        |     | Metric  |
| Length of frame                                   | l14 | 5.69 m  |
| Wheelbase                                         | у   | 3.05 m  |
| Ground clearance                                  | m4  | 0.38 m  |
| Counterweight offset (turret at 90°)              | a7  | 2.97 m  |
| Tilt-up angle                                     | a4  | 12 °    |
| Tilt-down angle                                   | a5  | 110 °   |
| Overall length at stabilisers                     | l12 | 5.30 m  |
| External turning radius (over tyres)              | Wa1 | 4.46 m  |
| Overall width with stabili