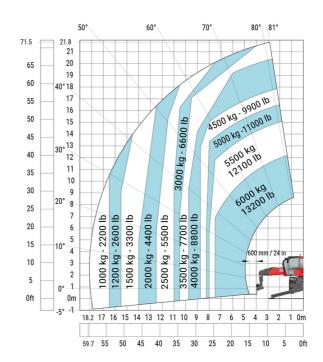

| m4  | 0.38 m  |
| Counterweight offset (turret at 90°)              | a7  | 2.97 m  |
| Tilt-up angle                                     | a4  | 12 °    |
| Tilt-down angle                                   | a5  | 110 °   |
| Overall length at stabilisers                     | l12 | 5.30 m  |
| External turning radius (over tyres)              | Wa1 | 4.46 m  |
| Overall width with stabilisers extended           | b7  | 5.79 m  |
| Overall height                                    | h17 | 3.10 m  |
| Frame leveling corrector                          | a9  | +/- 7 ° |
| Ground clearance under front tires on stabilizers | m5  | 0.43 m  |

#### MRT 2260 e - Load chart

#### Machine on tyres with forks Metric



#### Machine on lowered stabilisers with forks (CAF) Metric



Machine on lowered stabilisers with winch 6000 kg (Metric) Machine on lowered stabilisers with 1500 kg jib with winch (Metric)





Machine on lowered stabilisers with extensible jib with winch (Metric)



Machine on lowered stabilisers with hook 6000 kg (Metric)



## Machine on lowered stabilisers with 365 kg platform Metric Machine on lowered stabilisers with 1000 kg platform Metric





Machine on lowered stabilisers with 3D positive Metric

Machine on lowered stabilisers with 3D positive / negative Metric





### **Equipment**

Standaro

### Equipment: E-xtra generator 18.4 kW

| Capacities                                  | Metric                    |
|---------------------------------------------|---------------------------|
| Fuel tank                                   | 65