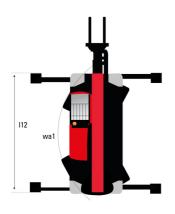

| Standard                                                  |

#### MRT 2260 e - Dimensional drawing







| ***                                               |     | ****    |
|---------------------------------------------------|-----|---------|
| Other data                                        |     | Metric  |
| Length of frame                                   | l14 | 5.69 m  |
| Wheelbase                                         | у   | 3.05 m  |
| Ground clearance                                  | m4  | 0.38 m  |
| Counterweight offset (turret at 90°)              | a7  | 2.97 m  |
| Tilt-up angle                                     | a4  | 12 °    |
| Tilt-down angle                                   | a5  | 110 °   |
| Overall length at stabilisers                     | l12 | 5.30 m  |
| External turning radius (over tyres)              | Wa1 | 4.46 m  |
| Overall width with sta