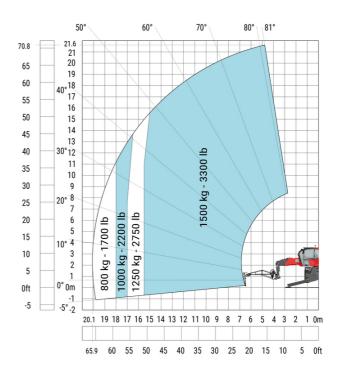

#### MRT 2260 e - Load chart

# Machine on lowered stabilisers with 365 kg platform Metric Machine on lowered stabilisers with 1000 kg platform Metric

Machine on lowered stabilisers with 3D positive Metric

Machine on lowered stabilisers with 3D positive / negative Metric