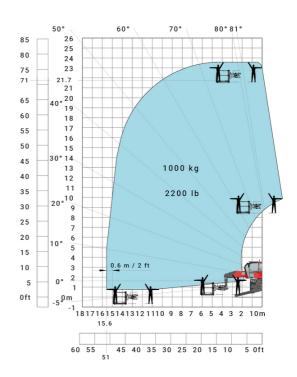

#### MRT 2260 e - Load chart

# Machine on lowered stabilisers with 365 kg platform Metric Machine on lowered stabilisers with 1000 kg platform Metric

Machine on lowered stabilisers with 3D positive Metric

Machine on lowered stabilisers with 3D positive / negative Metric