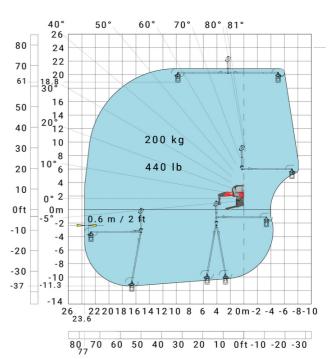

#### MRT 2260 e - Load chart

### Machine on lowered stabilisers with forks (CAF) Metric

Machine on lowered stabilisers with winch 6000 kg (Metric) Machine on lowered stabilisers with 1500 kg jib with winch (Metric)

Machine on lowered stabilisers with extensible jib with winch (Metric)

Machine on lowered stabilisers with hook 6000 kg (Metric)

# Machine on lowered stabilisers with 365 kg platform Metric Machine on lowered stabilisers with 1000 kg platform Metric

Machine on lowered stabilisers with 3D positive Metric

Machine on lowered stabilisers with 3D positive / negative Metric