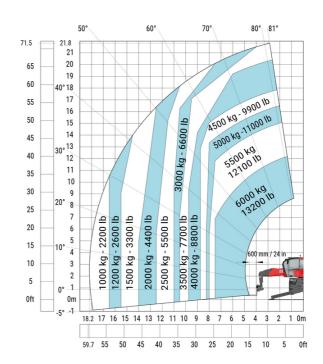

#### MRT 2260 e - Load chart

### Machine on lowered stabilisers with forks (CAF) Metric

Machine on lowered stabilisers with winch 6000 kg (Metric) Machine on lowered stabilisers with 1500 kg jib with winch (Metric)

Machine on lowered stabilisers with extensible jib with winch (Metric)