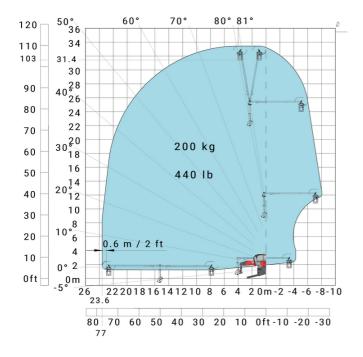

10 m  |
| Frame leveling corrector                          | a9  | +/- 7 ° |
| Ground clearance under front tires on stabilizers | m5  | 0.43 m  |

#### MRT 2260 e - Load chart

#### Machine on tyres with forks Metric



### Machine on lowered stabilisers with forks (CAF) Metric



Machine on lowered stabilisers with winch 6000 kg (Metric) Machine on lowered stabilisers with 1500 kg jib with winch (Metric)





Machine on lowered stabilisers with extensible jib with winch (Metric)



Machine on lowered stabilisers with hook 6000 kg (Metric)



# Machine on lowered stabilisers with 365 kg platform Metric Machine on lowered stabilisers with 1000 kg platform Metric





Machine on lowered stabilisers with 3D positive Metric

Machine on lowered stabilisers with 3D positive / negative Metric





## **Equipment**

Standaro

# Equipment: E-xtra generator 18.4 kW

| Capacities                                  | Metric                    |
|---------------------------------------------|---------------------------|
|                                             |                           |
| Fuel tank                                   | 65 I                      |
| Engine oil                                  | 3.40 l                    |
| Engine                                      |                           |
| Engine brand / norm                         | Yanmar / Stage V / Tier 4 |
| Engine model                                | 3TNV80F-ZXKMU             |
| Number of cylinders - Capacity of cylinders | 3 - 1267 cm³              |
| Max. torque