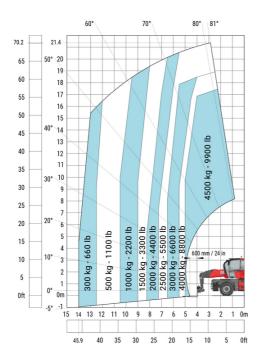

| у   | 3.05 m  |
| Ground clearance                                  | m4  | 0.38 m  |
| Counterweight offset (turret at 90°)              | a7  | 2.97 m  |
| Tilt-up angle                                     | a4  | 12 °    |
| Tilt-down angle                                   | a5  | 110 °   |
| Overall length at stabilisers                     | l12 | 5.30 m  |
| External turning radius (over tyres)              | Wa1 | 4.46 m  |
| Overall width with stabilisers extended           | b7  | 5.79 m  |
| Overall height                                    | h17 | 3.10 m  |
| Frame leveling corrector                          | a9  | +/- 7 ° |
| Ground clearance under front tires on stabilizers | m5  | 0.43 m  |

#### MRT 2260 e - Load chart

#### Machine on tyres with forks Metric



### Machine on lowered stabilisers with forks (CAF) Metric



Machine on lowered stabilisers with winch 6000 kg (Metric) Machine on lowered stabilisers with 1500 kg jib with winch (Metric)





Machine on lowered stabilisers with extensible jib with winch (Metric)



Machine on lowered stabilisers with hook 6000 kg (Metric)



# Machine on lowered stabilisers with 365 kg platform Metric Machine on lowered stabilisers with 1000 kg platform Metric





Machine on lowered stabilisers with 3D positive Metric

Machine on lowered stabilisers with 3D positive / negative Metric





## **Equipment**

Standaro

# Equipment: E-xtra generator 18.4 kW

| Capacities                                  | Metric                    |
|---------------------------------------------|--------------------------