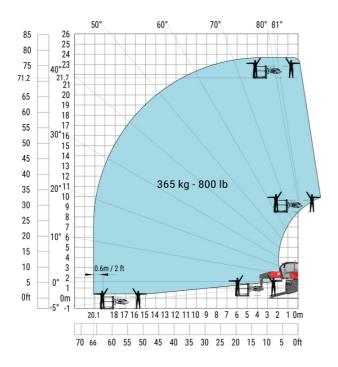

#### MRT 2260 e - Load chart

# Machine on lowered stabilisers with 365 kg platform Metric Machine on lowered stabilisers with 1000 kg platform Metric

Machine on lowered stabilisers with 3D positive Metric

Machine on lowered stabilisers with 3D positive / negative Metric