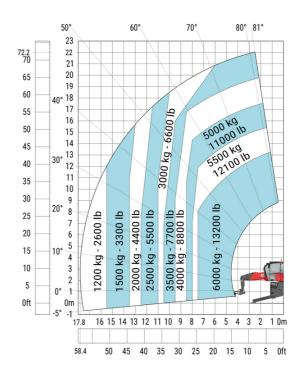

#### MRT 2260 e - Load chart

### Machine on lowered stabilisers with forks (CAF) Metric

Machine on lowered stabilisers with winch 6000 kg (Metric) Machine on lowered stabilisers with 1500 kg jib with winch (Metric)

Machine on lowered stabilisers with extensible jib with winch (Metric)

Machine on lowered stabilisers with hook 6000 kg (Metric)