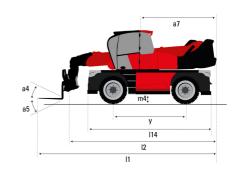

# **MRT 2260 E**

| Capacities                                | Metric                                           |
|-------------------------------------------|--------------------------------------------------|
| Max. capacity                             | 6000 kg                                          |
| Max. lifting height                       | 21.80 m                                          |
| Max. outreach                             | 18.20 m                                          |
| Weight and dimensions                     |                                                  |
| Overall length (with forks)               | I1 8.17 m                                        |
| ength to face of forks                    | l2 6.97 m                                        |
| Overall width                             | b1 2.50 m                                        |
| Overall height                            | h17 3.10 m                                       |
| Overall cab width                         | b4 0.96 m                                        |
| Ground clearance                          | m4 0.38 m                                        |
| Vheelbase                                 | y 3.05 m                                         |
| Filt-up angle                             | a4 12°                                           |
| Filt-down angle                           | a5 110°                                          |
| Furret rotation                           | 360°                                             |
| Overall weight                            | 18000 kg                                         |
| Forks length / width / section            | I / e / s 100 mm x 1200 mm x 60 mm               |
| Wheels                                    |                                                  |
| Standard tires                            | 445/65 R22,5                                     |
| Drive wheels (front / rear)               | 2/2                                              |
| Steering mode                             | 2 wheel steer, 4 wheel steer, Crab mode          |
| Stabilisers                               |                                                  |
| Stabs Type                                | Telescopic Duplex                                |
| Controls with stabs                       | Stabs Commands Individual or Simultaneous        |
| Electric circuit                          |                                                  |
| Number of batteries / Battery voltage     | 2 x 12 V                                         |
| 2V Battery capacity                       | 120 Ah                                           |
| Battery starting current                  | (EN)850 A                                        |
| Engine/Battery                            |                                                  |
| Battery technology                        | Lithium-ion                                      |
| Battery capacity                          | 105 Ah                                           |
| Battery nominal voltage                   | 624 V                                            |
| Battery max. voltage                      | 680 V                                            |
| Battery energy                            | 65 kWh                                           |
| Drive motor power                         | 107 kW                                           |
| Hydraulic motor power                     | 84 kW                                            |
| On-board Charger Power / Phase / Current  | 11 kW / Single-phase or three-phase / AC         |
| Transmission                              | TT KTT / Gringle pridate of direct pridate / Yes |
| Transmission type                         | Electrical                                       |
| Number of gears (forward / reverse)       | 2/2                                              |
| Max. travel speed                         | 37 km/h                                          |
| Drawbar pull max / continuous             | 8600 daN / 4300 daN                              |
| Parking brake                             | Automatic negative parking brake                 |
| aikiliy biake                             | Oil-immersed multi-discs braking on front & rea  |
| Service brake                             | axles                                            |
| Performances                              |                                                  |
| Max Gradeability (laden / unladen)        | 36 % / 48 %                                      |
| Gradeability continuous (laden / unladen) | 18 % / 23 %                                      |
| -lydraulics                               |                                                  |
| lydraulic pump type                       | Fixed displacement piston                        |
| lydraulic flow                            | 175 l/min                                        |
| lydraulic Pressure                        | 350 bar                                          |
| Hydraulic tank capacity                   | 200 I                                            |
| Voise and vibration                       |                                                  |
| Noise at driving position (LpA)           | 65 dB                                            |
|                                           | 103 dB                                           |
| Noise to environment (LwA)                | IU3 UB                                           |
| Miscellaneous                             | 0.10                                             |
| Steering wheels (front / rear)            | 2/2                                              |
| Controls                                  | 2 Joysticks                                      |
| Safety cab homologation                   | ROPS - FOPS level 2 cab                          |

### MRT 2260 e - Dimensional drawing

| Other data                                        |     | Metric  |
|---------------------------------------------------|-----|---------|
| Length of frame                                   | l14 | 5.69 m  |
| Wheelbase                                         | у   | 3.05 m  |
| Ground clearance                                  | m4  | 0.38 m  |
| Counterweight offset (turret at 90°)              | a7  | 2.97 m  |
| Tilt-up angle                                     | a4  | 12 °    |
| Tilt-down angle                                   | a5  | 110 °   |
| Overall length at stabilisers                     | l12 | 5.30 m  |
| External turning radius (over tyres)              | Wa1 | 4.46 m  |
| Overall width with stabilisers extended           | b7  | 5.79 m  |
| Overall height                                    | h17 | 3.10 m  |
| Frame leveling corrector                          | a9  | +/- 7 ° |
| Ground clearance under front tires on stabilizers | m5  | 0.43 m  |