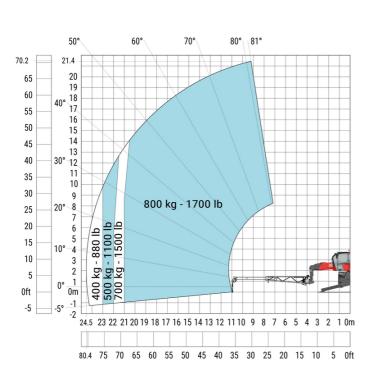

| a5  | 110 °   |
| Overall length at stabilisers                     | l12 | 5.30 m  |
| External turning radius (over tyres)              | Wa1 | 4.46 m  |
| Overall width with stabilisers extended           | b7  | 5.79 m  |
| Overall height                                    | h17 | 3.10 m  |
| Frame leveling corrector                          | a9  | +/- 7 ° |
| Ground clearance under front tires on stabilizers | m5  | 0.43 m  |

#### MRT 2260 e - Load chart

#### Machine on tyres with forks Metric



### Machine on lowered stabilisers with forks (CAF) Metric



Machine on lowered stabilisers with winch 6000 kg (Metric) Machine on lowered stabilisers with 1500 kg jib with winch (Metric)





Machine on lowered stabilisers with extensible jib with winch (Metric)



Machine on lowered stabilisers with hook 6000 kg (Metric)



# Machine on lowered stabilisers with 365 kg platform Metric Machine on lowered stabilisers with 1000 kg platform Metric





Machine on lowered stabilisers with 3D positive Metric

Machine on lowered stabilisers with 3D positive / negative Metric





## **Equipment**

Standaro

# Equipment: E-xtra generator 18.4 kW

| Capacities                                  | Metric                    |
|---------------------------------------------|---------------------------|
|                                             |                           |
| Fuel tank                                   | 65 I                      |
| Engine oil                                  | 3.40 l                    |
| Engine