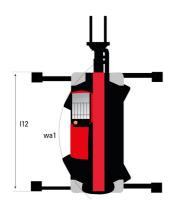

### MRT 2260 e - Dimensional drawing

| Other data                                        |     | Metric  |
|---------------------------------------------------|-----|---------|
| Length of frame                                   | l14 | 5.69 m  |
| Wheelbase                                         | у   | 3.05 m  |
| Ground clearance                                  | m4  | 0.38 m  |
| Counterweight offset (turret at 90°)              | a7  | 2.97 m  |
| Tilt-up angle                                     | a4  | 12 °    |
| Tilt-down angle                                   | a5  | 110 °   |
| Overall length at stabilisers                     | l12 | 5.30 m  |
| External turning radius (over tyres)              | Wa1 | 4.46 m  |
| Overall width with stabilisers extended           | b7  | 5.79 m  |
| Overall height                                    | h17 | 3.10 m  |
| Frame leveling corrector                          | a9  | +/- 7 ° |
| Ground clearance under front tires on stabilizers | m5  | 0.43 m  |