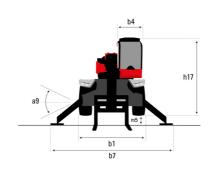

### MRT 2260 e - Dimensional drawing

| Other data                                        |     | Metric  |
|---------------------------------------------------|-----|---------|
| Length of frame                                   | l14 | 5.69 m  |
| Wheelbase                                         | у   | 3.05 m  |
| Ground clearance                                  | m4  | 0.38 m  |
| Counterweight offset (turret at 90°)              | a7  | 2.97 m  |
| Tilt-up angle                                     | a4  | 12 °    |
| Tilt-down angle                                   | a5  | 110 °   |
| Overall length at stabilisers                     | l12 | 5.30 m  |
| External turning radius (over tyres)              | Wa1 | 4.46 m  |
| Overall width with stabilisers extended           | b7  | 5.79 m  |
| Overall height                                    | h17 | 3.10 m  |
| Frame leveling corrector                          | a9  | +/- 7 ° |
| Ground clearance under front tires on stabilizers | m5  | 0.43 m  |