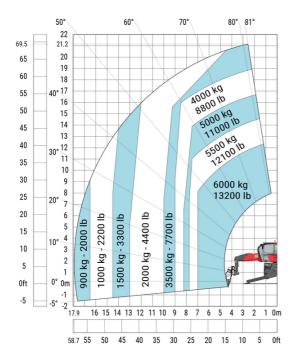

#### MRT 2260 e - Load chart

Machine on lowered stabilisers with hook 6000 kg (Metric)