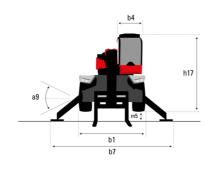

|

#### MRT 2260 e - Dimensional drawing







| Other data                                        |     | Metric  |
|---------------------------------------------------|-----|---------|
| Length of frame                                   | l14 | 5.69 m  |
| Wheelbase                                         | у   | 3.05 m  |
| Ground clearance                                  | m4  | 0.38 m  |
| Counterweight offset (turret at 90°)              | a7  | 2.97 m  |
| Tilt-up angle                                     | a4  | 12 °    |
| Tilt-down angle                                   | a5  | 110 °   |
| Overall length at stabilisers                     | l12 | 5.30 m  |
| External turning radius (over tyres)              | Wa1 | 4.46 m  |
| Overall width with stabilisers extended           | b7  | 5.79 m  |
| Overall height