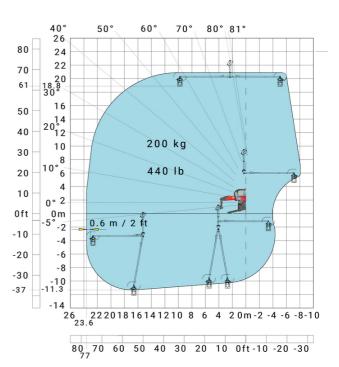

Machine on lowered stabilisers with winch 6000 kg (Metric) Machine on lowered stabilisers with 1500 kg jib with winch (Metric)





Machine on lowered stabilisers with extensible jib with winch (Metric)

50° 60° 81° 70° 80° 21.4 70.2 20 65 19 40° 18 17 55 16 50 15 14 45 13 40 30° 12 35 10 30 800 kg - 1700 lb 20° 8 25 7 6 5 4 ) kg - 880 lb ) kg - 1100 lb ) kg - 1500 lb 20 15 10 3 0ft -5 -2 23 22 21 20 19 18 17 16 15 14 13 12 11 10 9 4 3 8 80.4 75 70 65 60 55 50 45 40 35 30 25 20 15 10

Machine on lowered stabilisers with hook 6000 kg (Metric)



Machine on lowered stabilisers with 365 kg platform Metric Machine on lowered stabilisers with 1000 kg platform Metric





Machine on lowered stabilisers with 3D positive Metric

Machine on lowered stabilisers with 3D positive / negative Metric





### **Equipment**

Standaro

## Equipment: E-xtra generator 18.4 kW

| Capacities                                  | Metric                    |
|---------------------------------------------|---------------------------|
| Fuel tank                                   | 65 I                      |
| Engine oil                                  | 3.40 l                    |
| Engine                                      |                           |
| Engine brand / norm                         | Yanmar / Stage V / Tier 4 |
| Engine model                                | 3TNV80F-ZXKMU             |
| Number of cylinders - Capacity of cylinders | 3 - 1267 cm³              |
| Max. torque                                 | 74.50 Nm                  |
| Power