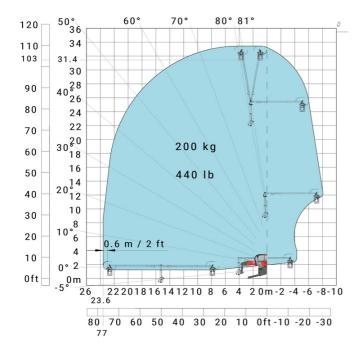

Machine on lowered stabilisers with winch 6000 kg (Metric) Machine on lowered stabilisers with 1500 kg jib with winch (Metric)





Machine on lowered stabilisers with extensible jib with winch (Metric)

50° 60° 81° 70° 80° 21.4 70.2 20 65 19 40° 18 17 55 16 50 15 14 45 13 40 30° 12 35 10 30 800 kg - 1700 lb 20° 8 25 7 6 5 4 ) kg - 880 lb ) kg - 1100 lb ) kg - 1500 lb 20 15 10 3 0ft -5 -2 23 22 21 20 19 18 17 16 15 14 13 12 11 10 9 4 3 8 80.4 75 70 65 60 55 50 45 40 35 30 25 20 15 10

Machine on lowered stabilisers with hook 6000 kg (Metric)



Machine on lowered stabilisers with 365 kg platform Metric Machine on lowered stabilisers with 1000 kg platform Metric





Machine on lowered stabilisers with 3D positive Metric

Machine on lowered stabilisers with 3D positive / negative Metric





### **Equipment**

Standaro

## Equipment: E-xtra generator 18.4 kW

| Capacities                                  | Metric                    |
|---------------------------------------------|---------------------------|
| Fuel tank                                   | 65 I                      |
| Engine oil                                  | 3.40 l                    |
| Engine                                      |                           |
| Engine brand / norm                         | Yanmar / Stage V / Tier 4 |
| Engine model                                | 3TNV80F-ZXKMU             |
| Number of cylinders - Capacity of cylinders | 3 - 1267 cm³              |
| Max. torque                                 | 74.50 Nm                  |
| Power