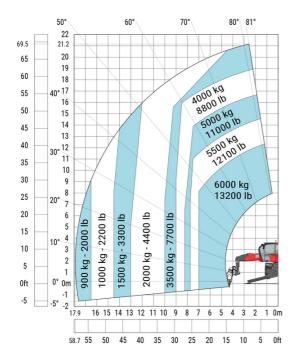

| a4  | 12 °    |
| Tilt-down angle                                   | a5  | 110 °   |
| Overall length at stabilisers                     | l12 | 5.30 m  |
| External turning radius (over tyres)              | Wa1 | 4.46 m  |
| Overall width with stabilisers extended           | b7  | 5.79 m  |
| Overall height                                    | h17 | 3.10 m  |
| Frame leveling corrector                          | a9  | +/- 7 ° |
| Ground clearance under front tires on stabilizers | m5  | 0.43 m  |

#### MRT 2260 e - Load chart

#### Machine on tyres with forks Metric



#### Machine on lowered stabilisers with forks (CAF) Metric



Machine on lowered stabilisers with winch 6000 kg (Metric) Machine on lowered stabilisers with 1500 kg jib with winch (Metric)





Machine on lowered stabilisers with extensible jib with winch (Metric)

50° 60° 81° 70° 80° 21.4 70.2 20 65 19 40° 18 17 55 16 50 15 14 45 13 40 30° 12 35 10 30 800 kg - 1700 lb 20° 8 25 7 6 5 4 ) kg - 880 lb ) kg - 1100 lb ) kg - 1500 lb 20 15 10 3 0ft -5 -2 23 22 21 20 19 18 17 16 15 14 13 12 11 10 9 4 3 8 80.4 75 70 65 60 55 50 45 40 35 30 25 20 15 10

Machine on lowered stabilisers with hook 6000 kg (Metric)



Machine on lowered stabilisers with 365 kg platform Metric Machine on lowered stabilisers with 1000 kg platform Metric





Machine on lowered stabilisers with 3D positive Metric

Machine on lowered stabilisers with 3D positive / negative Metric





### **Equipment**

Standaro

## Equipment: E-xtra generator 18.4 kW

| Capacities                                  | Metric