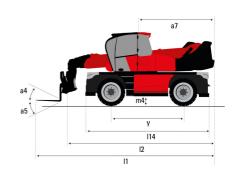

|

#### MRT 2260 e - Dimensional drawing







| Other data                                        |     | Metric  |
|---------------------------------------------------|-----|---------|
| Length of frame                                   | l14 | 5.69 m  |
| Wheelbase                                         | у   | 3.05 m  |
| Ground clearance                                  | m4  | 0.38 m  |
| Counterweight offset (turret at 90°)              | a7  | 2.97 m  |
| Tilt-up angle                                     | a4  | 12 °    |
| Tilt-down angle                                   | a5  | 110 °   |
| Overall length at stabilisers                     | l12 | 5.30 m  |
| External turning radius (over tyres)              | Wa1 | 4.46 m  |
| Overall width with stabilisers extended           | b7  | 5.79 m  |
| Overall height