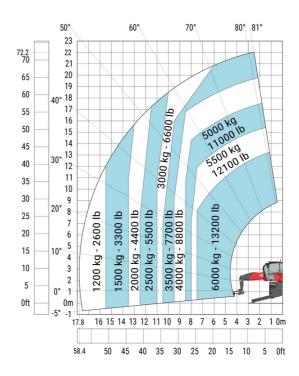

| a9  | +/- 7 ° |
| Ground clearance under front tires on stabilizers | m5  | 0.43 m  |

#### MRT 2260 e - Load chart

#### Machine on tyres with forks Metric



#### Machine on lowered stabilisers with forks (CAF) Metric



Machine on lowered stabilisers with winch 6000 kg (Metric) Machine on lowered stabilisers with 1500 kg jib with winch (Metric)





Machine on lowered stabilisers with extensible jib with winch (Metric)

50° 60° 81° 70° 80° 21.4 70.2 20 65 19 40° 18 17 55 16 50 15 14 45 13 40 30° 12 35 10 30 800 kg - 1700 lb 20° 8 25 7 6 5 4 ) kg - 880 lb ) kg - 1100 lb ) kg - 1500 lb 20 15 10 3 0ft -5 -2 23 22 21 20 19 18 17 16 15 14 13 12 11 10 9 4 3 8 80.4 75 70 65 60 55 50 45 40 35 30 25 20 15 10

Machine on lowered stabilisers with hook 6000 kg (Metric)



Machine on lowered stabilisers with 365 kg platform Metric Machine on lowered stabilisers with 1000 kg platform Metric





Machine on lowered stabilisers with 3D positive Metric

Machine on lowered stabilisers with 3D positive / negative Metric





### **Equipment**

Standaro

## Equipment: E-xtra generator 18.4 kW

| Capacities                                  | Metric                    |
|---------------------------------------------|---------------------------|
| Fuel tank                                   | 65 I                      |
| Engine oil                                  | 3.40 l                    |
| Engine                                      |                           |
| Engine brand / norm                         | Yanmar / Stage V / Tier 4 |
| Engine model