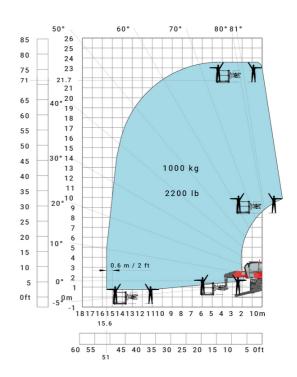

2260 e - Load chart

#### Machine on tyres with forks Metric



#### Machine on lowered stabilisers with forks (CAF) Metric



Machine on lowered stabilisers with winch 6000 kg (Metric) Machine on lowered stabilisers with 1500 kg jib with winch (Metric)





Machine on lowered stabilisers with extensible jib with winch (Metric)

50° 60° 81° 70° 80° 21.4 70.2 20 65 19 40° 18 17 55 16 50 15 14 45 13 40 30° 12 35 10 30 800 kg - 1700 lb 20° 8 25 7 6 5 4 ) kg - 880 lb ) kg - 1100 lb ) kg - 1500 lb 20 15 10 3 0ft -5 -2 23 22 21 20 19 18 17 16 15 14 13 12 11 10 9 4 3 8 80.4 75 70 65 60 55 50 45 40 35 30 25 20 15 10

Machine on lowered stabilisers with hook 6000 kg (Metric)



Machine on lowered stabilisers with 365 kg platform Metric Machine on lowered stabilisers with 1000 kg platform Metric





Machine on lowered stabilisers with 3D positive Metric

Machine on lowered stabilisers with 3D positive / negative Metric





### **Equipment**

Standaro

## Equipment: E-xtra generator 18.4 kW

| Capacities                                  | Metric                    |
|---------------------------------------------|---------------------------|
| Fuel tank                                   | 65 I                      |
| Engine oil                                  | 3.40 l                    |
| Engine                                      |                           |
| Engine brand / norm                         | Yanmar / Stage V / Tier 4 |
| Engine model                                | 3TNV80F-ZXKMU             |
| Number of cylinders - Capacity of cylinders | 3 - 1267 cm³