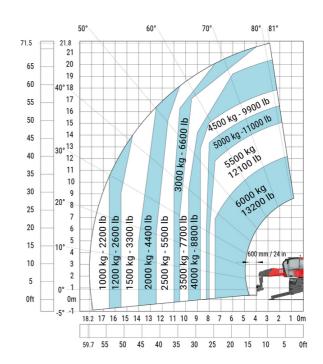

| m4  | 0.38 m  |
| Counterweight offset (turret at 90°)              | a7  | 2.97 m  |
| Tilt-up angle                                     | a4  | 12 °    |
| Tilt-down angle                                   | a5  | 110 °   |
| Overall length at stabilisers                     | l12 | 5.30 m  |
| External turning radius (over tyres)              | Wa1 | 4.46 m  |
| Overall width with stabilisers extended           | b7  | 5.79 m  |
| Overall height                                    | h17 | 3.10 m  |
| Frame leveling corrector                          | a9  | +/- 7 ° |
| Ground clearance under front tires on stabilizers | m5  | 0.43 m  |

#### MRT 2260 e - Load chart

#### Machine on tyres with forks Metric



#### Machine on lowered stabilisers with forks (CAF) Metric



Machine on lowered stabilisers with winch 6000 kg (Metric) Machine on lowered stabilisers with 1500 kg jib with winch (Metric)





Machine on lowered stabilisers with extensible jib with winch (Metric)

50° 60° 81° 70° 80° 21.4 70.2 20 65 19 40° 18 17 55 16 50 15 14 45 13 40 30° 12 35 10 30 800 kg - 1700 lb 20° 8 25 7 6 5 4 ) kg - 880 lb ) kg - 1100 lb ) kg - 1500 lb 20 15 10 3 0ft -5 -2 23 22 21 20 19 18 17 16 15 14 13 12 11 10 9 4 3 8 80.4 75 70 65 60 55 50 45 40 35 30 25 20 15 10

Machine on lowered stabilisers with hook 6000 kg (Metric)



Machine on lowered stabilisers with 365 kg platform Metric Machine on lowered stabilisers with 1000 kg platform Metric





Machine on lowered stabilisers with 3D positive Metric

Machine on lowered stabilisers with 3D positive / negative Metric