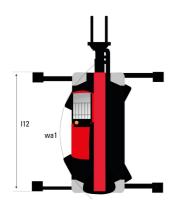

|

#### MRT 2260 e - Dimensional drawing







| Other data                                        |     | Metric  |
|---------------------------------------------------|-----|---------|
| Length of frame                                   | l14 | 5.69 m  |
| Wheelbase                                         | у   | 3.05 m  |
| Ground clearance                                  | m4  | 0.38 m  |
| Counterweight offset (turret at 90°)              | a7  | 2.97 m  |
| Tilt-up angle                                     | a4  | 12 °    |
| Tilt-down angle                                   | a5  | 110 °   |
| Overall length at stabilisers                     | l12 | 5.30 m  |
| External turning radius (over tyres)              | Wa1 | 4.46 m  |
| Overall width with stabilisers extended           | b7  | 5.79 m  |
| Overall height