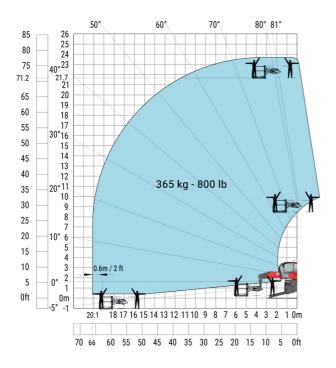

T 2260 e - Load chart

#### Machine on tyres with forks Metric



#### Machine on lowered stabilisers with forks (CAF) Metric



Machine on lowered stabilisers with winch 6000 kg (Metric) Machine on lowered stabilisers with 1500 kg jib with winch (Metric)





Machine on lowered stabilisers with extensible jib with winch (Metric)

50° 60° 81° 70° 80° 21.4 70.2 20 65 19 40° 18 17 55 16 50 15 14 45 13 40 30° 12 35 10 30 800 kg - 1700 lb 20° 8 25 7 6 5 4 ) kg - 880 lb ) kg - 1100 lb ) kg - 1500 lb 20 15 10 3 0ft -5 -2 23 22 21 20 19 18 17 16 15 14 13 12 11 10 9 4 3 8 80.4 75 70 65 60 55 50 45 40 35 30 25 20 15 10

Machine on lowered stabilisers with hook 6000 kg (Metric)



Machine on lowered stabilisers with 365 kg platform Metric Machine on lowered stabilisers with 1000 kg platform Metric





Machine on lowered stabilisers with 3D positive Metric

Machine on lowered stabilisers with 3D positive / negative Metric





### **Equipment**

Standaro

## Equipment: E-xtra generator 18.4 kW

| Capacities                                  | Metric                    |
|---------------------------------------------|---------------------------|
| Fuel tank                                   | 65 I                      |
| Engine oil                                  | 3.40 l                    |
| Engine                                      |                           |
| Engine brand / norm                         | Yanmar / Stage V / Tier 4 |
| Engine model                                | 3TNV80F-ZXKMU             |
| Number of cylinders - Capacity of cylinders | 3 - 1267 cm³