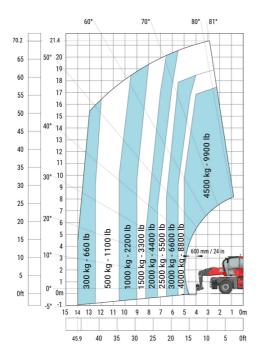

| у   | 3.05 m  |
| Ground clearance                                  | m4  | 0.38 m  |
| Counterweight offset (turret at 90°)              | a7  | 2.97 m  |
| Tilt-up angle                                     | a4  | 12 °    |
| Tilt-down angle                                   | a5  | 110 °   |
| Overall length at stabilisers                     | l12 | 5.30 m  |
| External turning radius (over tyres)              | Wa1 | 4.46 m  |
| Overall width with stabilisers extended           | b7  | 5.79 m  |
| Overall height                                    | h17 | 3.10 m  |
| Frame leveling corrector                          | a9  | +/- 7 ° |
| Ground clearance under front tires on stabilizers | m5  | 0.43 m  |

#### MRT 2260 e - Load chart

#### Machine on tyres with forks Metric



#### Machine on lowered stabilisers with forks (CAF) Metric



Machine on lowered stabilisers with winch 6000 kg (Metric) Machine on lowered stabilisers with 1500 kg jib with winch (Metric)





Machine on lowered stabilisers with extensible jib with winch (Metric)

50° 60° 81° 70° 80° 21.4 70.2 20 65 19 40° 18 17 55 16 50 15 14 45 13 40 30° 12 35 10 30 800 kg - 1700 lb 20° 8 25 7 6 5 4 ) kg - 880 lb ) kg - 1100 lb ) kg - 1500 lb 20 15 10 3 0ft -5 -2 23 22 21 20 19 18 17 16 15 14 13 12 11 10 9 4 3 8 80.4 75 70 65 60 55 50 45 40 35 30 25 20 15 10

Machine on lowered stabilisers with hook 6000 kg (Metric)



Machine on lowered stabilisers with 365 kg platform Metric Machine on lowered stabilisers with 1000 kg platform Metric





Machine on lowered stabilisers with 3D positive Metric

Mach