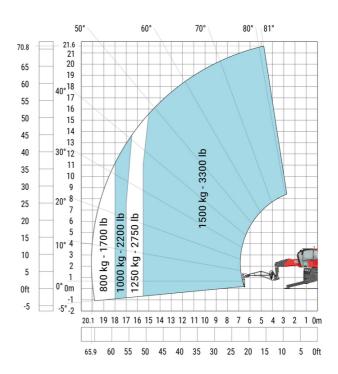

| a4  | 12 °    |
| Tilt-down angle                                   | a5  | 110 °   |
| Overall length at stabilisers                     | l12 | 5.30 m  |
| External turning radius (over tyres)              | Wa1 | 4.46 m  |
| Overall width with stabilisers extended           | b7  | 5.79 m  |
| Overall height                                    | h17 | 3.10 m  |
| Frame leveling corrector                          | a9  | +/- 7 ° |
| Ground clearance under front tires on stabilizers | m5  | 0.43 m  |

#### MRT 2260 e - Load chart

#### Machine on tyres with forks Metric



#### Machine on lowered stabilisers with forks (CAF) Metric



Machine on lowered stabilisers with winch 6000 kg (Metric) Machine on lowered stabilisers with 1500 kg jib with winch (Metric)





Machine on lowered stabilisers with extensible jib with winch (Metric)

50° 60° 81° 70° 80° 21.4 70.2 20 65 19 40° 18 17 55 16 50 15 14 45 13 40 30° 12 35 10 30 800 kg - 1700 lb 20° 8 25 7 6 5 4 ) kg - 880 lb ) kg - 1100 lb ) kg - 1500 lb 20 15 10 3 0ft -5 -2 23 22 21 20 19 18 17 16 15 14 13 12 11 10 9 4 3 8 80.4 75 70 65 60 55 50 45 40 35 30 25 20 15 10

Machine on lowered stabilisers with hook 6000 kg (Metric)



Machine on lowered stabilisers with 365 kg platform Metric Machine on lowered stabilisers with 1000 kg platform Metric





Machine on lowered stabilisers with 3D positive Metric

Machine on lowered stabilisers with 3D positive / negative Metric





### **Equipment**

Standaro

## Equipment: E-xtra generator 18.4 kW

| Capacities                                  | Metric