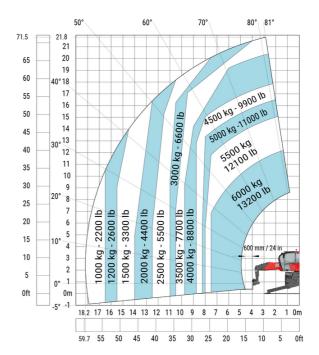

#### MRT 2260 e - Load chart

#### Machine on tyres with forks Metric

Machine on lowered stabilisers with winch 6000 kg (Metric) Machine on lowered stabilisers with 1500 kg jib with winch (Metric)

Machine on lowered stabilisers with 365 kg platform Metric Machine on lowered stabilisers with 1000 kg platform Metric