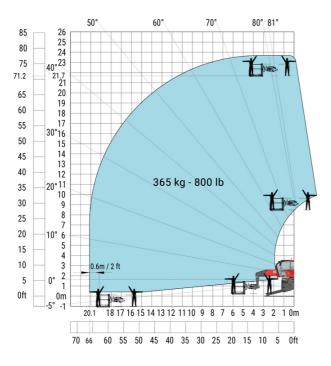

#### MRT 2260 e - Load chart

#### Machine on tyres with forks Metric

Machine on lowered stabilisers with winch 6000 kg (Metric) Machine on lowered stabilisers with 1500 kg jib with winch (Metric)

Machine on lowered stabilisers with 365 kg platform Metric Machine on lowered stabilisers with 1000 kg platform Metric