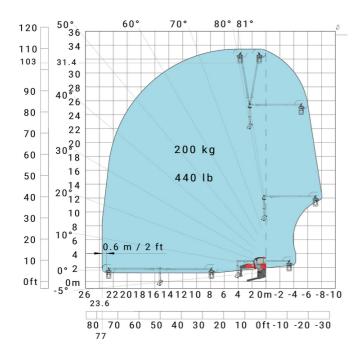

#### MRT 2260 e - Load chart

#### Machine on lowered stabilisers with 3D positive Metric

Machine on lowered stabilisers with 3D positive / negative Metric