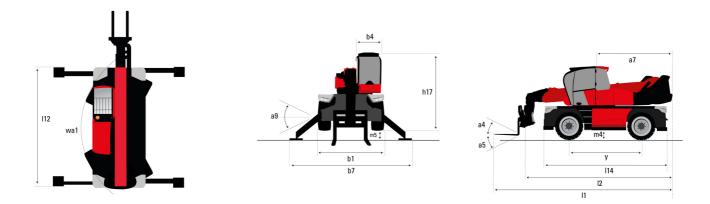

#### MRT 2260 e - Dimensional drawing

| Other data                                        |     | Metric  |
|---------------------------------------------------|-----|---------|
| Length of frame                                   | 114 | 5.69 m  |
| Wheelbase                                         | у   | 3.05 m  |
| Ground clearance                                  | m4  | 0.38 m  |
| Counterweight offset (turret at 90°)              | а7  | 2.97 m  |
| Tilt-up angle                                     | a4  | 12 °    |
| Tilt-down angle                                   | a5  | 110 °   |
| Overall length at stabilisers                     | 112 | 5.30 m  |
| External turning radius (over tyres)              | Wa1 | 4.46 m  |
| Overall width with stabilisers extended           | b7  | 5.79 m  |
| Overall height                                    | h17 | 3.10 m  |
| Frame leveling corrector                          | а9  | +/- 7 ° |
| Ground clearance under front tires on stabilizers | m5  | 0.43 m  |