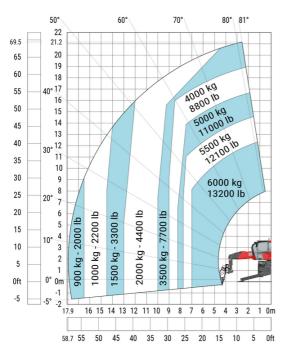

#### MRT 2260 e - Load chart

#### Machine on tyres with forks Metric

Machine on lowered stabilisers with winch 6000 kg (Metric) Machine on lowered stabilisers with 1500 kg jib with winch (Metric)

Machine on lowered stabilisers with 365 kg platform Metric Machine on lowered stabilisers with 1000 kg platform Metric