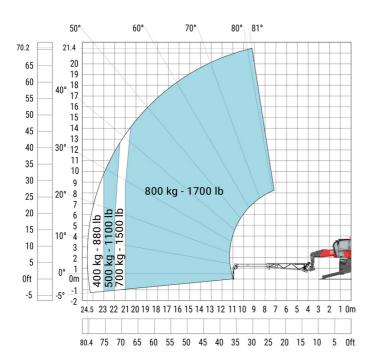

#### MRT 2260 e - Load chart

#### Machine on tyres with forks Metric

Machine on lowered stabilisers with winch 6000 kg (Metric) Machine on lowered stabilisers with 1500 kg jib with winch (Metric)

Machine on lowered stabilisers with 365 kg platform Metric Machine on lowered stabilisers with 1000 kg platform Metric