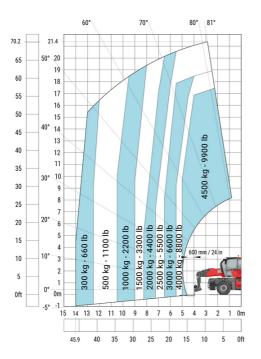

#### MRT 2260 e - Load chart

#### Machine on tyres with forks Metric

Machine on lowered stabilisers with winch 6000 kg (Metric) Machine on lowered stabilisers with 1500 kg jib with winch (Metric)

Machine on lowered stabilisers with 365 kg platform Metric Machine on lowered stabilisers with 1000 kg platform Metric