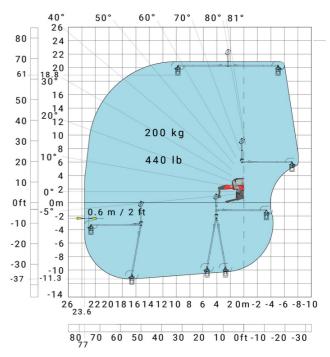

#### MRT 2260 e - Load chart

#### Machine on lowered stabilisers with 3D positive Metric

Machine on lowered stabilisers with 3D positive / negative Metric