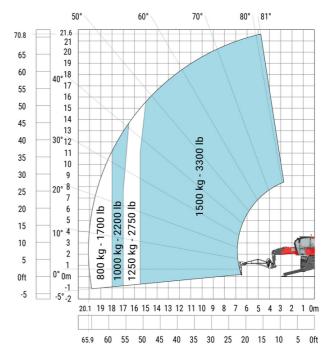

#### MRT 2260 e - Load chart

#### Machine on tyres with forks Metric

Machine on lowered stabilisers with winch 6000 kg (Metric) Machine on lowered stabilisers with 1500 kg jib with winch (Metric)

Machine on lowered stabilisers with 365 kg platform Metric Machine on lowered stabilisers with 1000 kg platform Metric