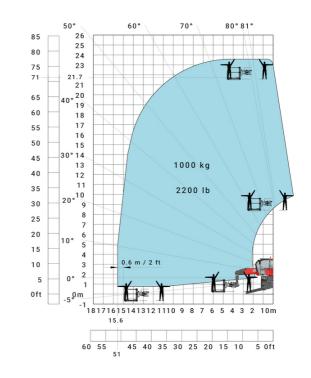

#### MRT 2260 e - Load chart

#### Machine on tyres with forks Metric

Machine on lowered stabilisers with winch 6000 kg (Metric) Machine on lowered stabilisers with 1500 kg jib with winch (Metric)

Machine on lowered stabilisers with 365 kg platform Metric Machine on lowered stabilisers with 1000 kg platform Metric