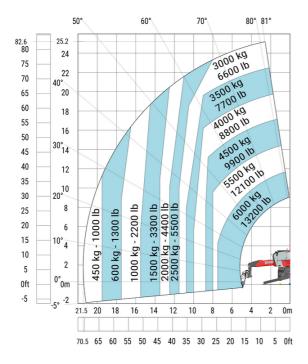

| a4  | 12 °    |
| Tilt-down angle                                   | a5  | 110 °   |
| Overall length at stabilisers                     | l12 | 5.30 m  |
| External turning radius (over tyres)              | Wa1 | 4.46 m  |
| Overall width with stabilisers extended           | b7  | 5.79 m  |
| Overall height                                    | h17 | 3.10 m  |
| Frame leveling corrector                          | a9  | +/- 7 ° |
| Ground clearance under front tires on stabilizers | m5  | 0.43 m  |

#### MRT 2660 e - Load chart

#### Machine on tires with forks Metric



#### Machine on lowered stabilisers with forks (CAF) Metric



Machine on lowered stabilisers with winch 6000 kg (Metric) Machine on lowered stabilisers with 1500 kg jib with winch (Metric)





## Machine on lowered stabilisers with extensible jib with winch (Metric)



#### Machine on lowered stabilisers with hook 6000 kg (Metric)



## Machine on lowered stabilisers with 365 kg platform Metric Machine on lowered stabilisers with 1000 kg platform Metric





Machine on lowered stabilisers with 3D positive Metric

Machine on lowered stabilisers with 3D positive / negative Metric





### **Equipment**

### Equipment: E-xtra generator 18.4 kW

| Engine                                      | Metric                    |
|---------------------------------------------|---------------------------|
| Engine brand / norm                         | Yanmar / Stage V / Tier 4 |
| Engine model                                | 3TNV80F-ZXKMU             |
| Number of cylinders - Capacity of