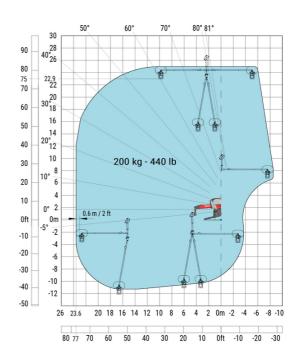

ame leveling corrector                          | a9  | +/- 7 ° |
| Ground clearance under front tires on stabilizers | m5  | 0.43 m  |

#### MRT 2660 e - Load chart

#### Machine on tires with forks Metric



#### Machine on lowered stabilisers with forks (CAF) Metric



Machine on lowered stabilisers with winch 6000 kg (Metric) Machine on lowered stabilisers with 1500 kg jib with winch (Metric)





## Machine on lowered stabilisers with extensible jib with winch (Metric)



#### Machine on lowered stabilisers with hook 6000 kg (Metric)



## Machine on lowered stabilisers with 365 kg platform Metric Machine on lowered stabilisers with 1000 kg platform Metric





Machine on lowered stabilisers with 3D positive Metric

Machine on lowered stabilisers with 3D positive / negative Metric





### **Equipment**

### Equipment: E-xtra generator 18.4 kW

| Engine                                      | Metric                    |
|---------------------------------------------|---------------------------|
| Engine brand / norm                         | Yanmar / Stage V / Tier 4 |
| Engine model                                | 3TNV80F-ZXKMU             |
| Number of cylinders - Capacity of cylinders | 3 - 1267 cm <sup>3</sup>  |
| Max. torque / Engine rotation (min)         | 74.50 Nm @ 1900 rpm       |
| Power                                       | 18.40 kW                  |
| Engine rotation                             | 2800 rpm                  |
| Engine cooling system                       | Water cooled              |
| I.C. Engine power rating                    | 25 Hp