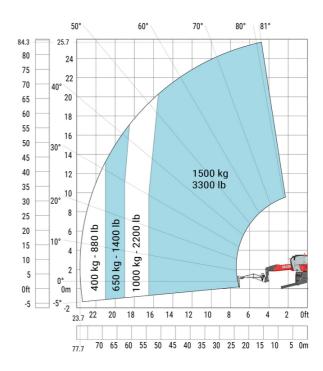

| a4  | 12 °    |
| Tilt-down angle                                   | a5  | 110 °   |
| Overall length at stabilisers                     | l12 | 5.30 m  |
| External turning radius (over tyres)              | Wa1 | 4.46 m  |
| Overall width with stabilisers extended           | b7  | 5.79 m  |
| Overall height                                    | h17 | 3.10 m  |
| Frame leveling corrector                          | a9  | +/- 7 ° |
| Ground clearance under front tires on stabilizers | m5  | 0.43 m  |

#### MRT 2660 e - Load chart

#### Machine on tires with forks Metric



#### Machine on lowered stabilisers with forks (CAF) Metric



Machine on lowered stabilisers with winch 6000 kg (Metric) Machine on lowered stabilisers with 1500 kg jib with winch (Metric)





## Machine on lowered stabilisers with extensible jib with winch (Metric)



#### Machine on lowered stabilisers with hook 6000 kg (Metric)



## Machine on lowered stabilisers with 365 kg platform Metric Machine on lowered stabilisers with 1000 kg platform Metric





Machine on lowered stabilisers with 3D positive Metric

Machine on lowered stabilisers with 3D positive / negative Metric





### **Equipment**

### Equipment: E-xtra generator 18.4 kW

| Engine                                      | Metric                    |
|---------------------------------------------|---------------------------|
| Engine brand / norm                         | Yanmar / Stage V / Tier 4 |
| Engine model                                | 3TNV80F-ZXKMU             |
| Number of cylinders - Capacity of c