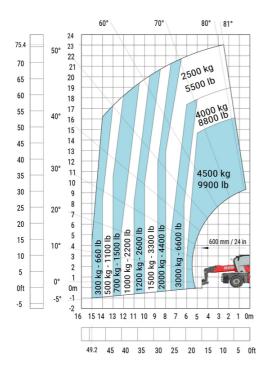

| у   | 3.05 m  |
| Ground clearance                                  | m4  | 0.38 m  |
| Counterweight offset (turret at 90Ű)              | a7  | 2.97 m  |
| Tilt-up angle                                     | a4  | 12 °    |
| Tilt-down angle                                   | a5  | 110 °   |
| Overall length at stabilisers                     | l12 | 5.30 m  |
| External turning radius (over tyres)              | Wa1 | 4.46 m  |
| Overall width with stabilisers extended           | b7  | 5.79 m  |
| Overall height                                    | h17 | 3.10 m  |
| Frame leveling corrector                          | a9  | +/- 7 ° |
| Ground clearance under front tires on stabilizers | m5  | 0.43 m  |

#### MRT 2660 e - Load chart

#### Machine on tires with forks Metric



#### Machine on lowered stabilisers with forks (CAF) Metric



Machine on lowered stabilisers with winch 6000 kg (Metric) Machine on lowered stabilisers with 1500 kg jib with winch (Metric)





## Machine on lowered stabilisers with extensible jib with winch (Metric)



#### Machine on lowered stabilisers with hook 6000 kg (Metric)



## Machine on lowered stabilisers with 365 kg platform Metric Machine on lowered stabilisers with 1000 kg platform Metric





Machine on lowered stabilisers with 3D positive Metric

Machine on lowered stabilisers with 3D positive / negative Metric





### **Equipment**

### Equipment: E-xtra generator 18.4 kW

| Engine                                      | Metric                    |
|---------------------------------------------|-----------------------