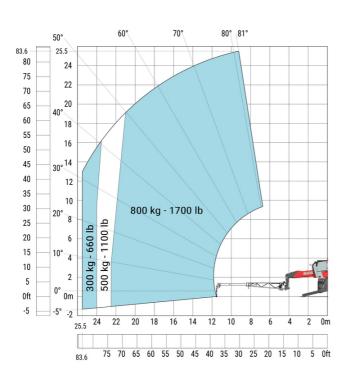

| a5  | 110 °   |
| Overall length at stabilisers                     | l12 | 5.30 m  |
| External turning radius (over tyres)              | Wa1 | 4.46 m  |
| Overall width with stabilisers extended           | b7  | 5.79 m  |
| Overall height                                    | h17 | 3.10 m  |
| Frame leveling corrector                          | a9  | +/- 7 ° |
| Ground clearance under front tires on stabilizers | m5  | 0.43 m  |

#### MRT 2660 e - Load chart

#### Machine on tires with forks Metric



#### Machine on lowered stabilisers with forks (CAF) Metric



Machine on lowered stabilisers with winch 6000 kg (Metric) Machine on lowered stabilisers with 1500 kg jib with winch (Metric)





## Machine on lowered stabilisers with extensible jib with winch (Metric)



#### Machine on lowered stabilisers with hook 6000 kg (Metric)



## Machine on lowered stabilisers with 365 kg platform Metric Machine on lowered stabilisers with 1000 kg platform Metric





Machine on lowered stabilisers with 3D positive Metric

Machine on lowered stabilisers with 3D positive / negative Metric





### **Equipment**

### Equipment: E-xtra generator 18.4 kW

| Engine                                      | Metric                    |
|---------------------------------------------|---------------------------|
| Engine brand / norm                         | Yanmar / Stage V / Tier 4 |
| Engine model                                | 3TNV80F-ZXKMU             |
| Number of cylinders - Capacity of cylinders | 3 - 1267 cm <sup>3</sup>  |
| Max. torque / Engine rotation (min)