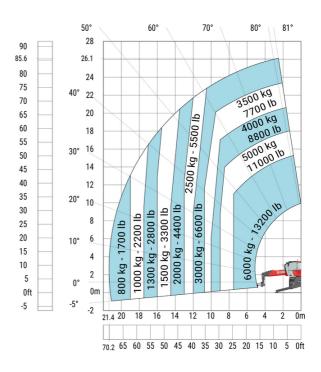

s                     | l12 | 5.30 m  |
| External turning radius (over tyres)              | Wa1 | 4.46 m  |
| Overall width with stabilisers extended           | b7  | 5.79 m  |
| Overall height                                    | h17 | 3.10 m  |
| Frame leveling corrector                          | a9  | +/- 7 ° |
| Ground clearance under front tires on stabilizers | m5  | 0.43 m  |

#### MRT 2660 e - Load chart

#### Machine on tires with forks Metric



#### Machine on lowered stabilisers with forks (CAF) Metric



Machine on lowered stabilisers with winch 6000 kg (Metric) Machine on lowered stabilisers with 1500 kg jib with winch (Metric)





## Machine on lowered stabilisers with extensible jib with winch (Metric)



#### Machine on lowered stabilisers with hook 6000 kg (Metric)



## Machine on lowered stabilisers with 365 kg platform Metric Machine on lowered stabilisers with 1000 kg platform Metric





Machine on lowered stabilisers with 3D positive Metric

Machine on lowered stabilisers with 3D positive / negative Metric





### **Equipment**

### Equipment: E-xtra generator 18.4 kW

| Engine                                      | Metric                    |
|---------------------------------------------|---------------------------|
| Engine brand / norm                         | Yanmar / Stage V / Tier 4 |
| Engine model                                | 3TNV80F-ZXKMU             |
| Number of cylinders - Capacity of cylinders | 3 - 1267 cm <sup>3</sup>  |
| Max. torque / Engine rotation (min)         | 74.50 Nm @ 1900 rpm       |
| Power