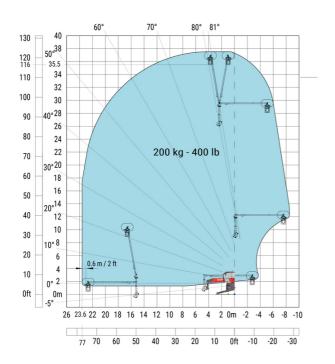

Frame leveling corrector                          | a9  | +/- 7 ° |
| Ground clearance under front tires on stabilizers | m5  | 0.43 m  |

#### MRT 2660 e - Load chart

#### Machine on tires with forks Metric



#### Machine on lowered stabilisers with forks (CAF) Metric



Machine on lowered stabilisers with winch 6000 kg (Metric) Machine on lowered stabilisers with 1500 kg jib with winch (Metric)





## Machine on lowered stabilisers with extensible jib with winch (Metric)



#### Machine on lowered stabilisers with hook 6000 kg (Metric)



## Machine on lowered stabilisers with 365 kg platform Metric Machine on lowered stabilisers with 1000 kg platform Metric





Machine on lowered stabilisers with 3D positive Metric

Machine on lowered stabilisers with 3D positive / negative Metric





### **Equipment**

### Equipment: E-xtra generator 18.4 kW

| Engine                                      | Metric                    |
|---------------------------------------------|---------------------------|
| Engine brand / norm                         | Yanmar / Stage V / Tier 4 |
| Engine model                                | 3TNV80F-ZXKMU             |
| Number of cylinders - Capacity of cylinders | 3 - 1267 cm <sup>3</sup>  |
| Max. torque / Engine rotation (min)         | 74.50 Nm @ 1900 rpm       |
| Power                                       | 18.40 kW                  |
| Engine rotation                             | 2800 rpm                  |
| Engine cooling system                       | Water cooled              |
| I.C. Engine power rating                    | 25 H