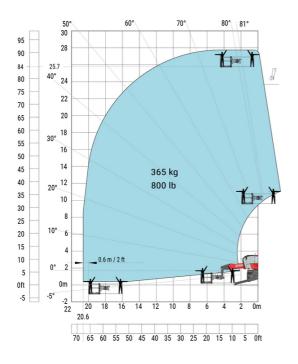

with stabilisers extended           | b7  | 5.79 m  |
| Overall height                                    | h17 | 3.10 m  |
| Frame leveling corrector                          | a9  | +/- 7 ° |
| Ground clearance under front tires on stabilizers | m5  | 0.43 m  |

#### MRT 2660 e - Load chart

#### Machine on tires with forks Metric



#### Machine on lowered stabilisers with forks (CAF) Metric



Machine on lowered stabilisers with winch 6000 kg (Metric) Machine on lowered stabilisers with 1500 kg jib with winch (Metric)





## Machine on lowered stabilisers with extensible jib with winch (Metric)



#### Machine on lowered stabilisers with hook 6000 kg (Metric)



## Machine on lowered stabilisers with 365 kg platform Metric Machine on lowered stabilisers with 1000 kg platform Metric





Machine on lowered stabilisers with 3D positive Metric

Machine on lowered stabilisers with 3D positive / negative Metric





### **Equipment**

### Equipment: E-xtra generator 18.4 kW

| Engine                                      | Metric                    |
|---------------------------------------------|---------------------------|
| Engine brand / norm                         | Yanmar / Stage V / Tier 4 |
| Engine model                                | 3TNV80F-ZXKMU             |
| Number of cylinders - Capacity of cylinders | 3 - 1267 cm <sup>3</sup>  |
| Max. torque / Engine rotation (min)         | 74.50 Nm @ 1900 rpm       |
| Power                                       | 18.40 kW                  |
| Engine rotation                             | 2800 rpm                  |
|