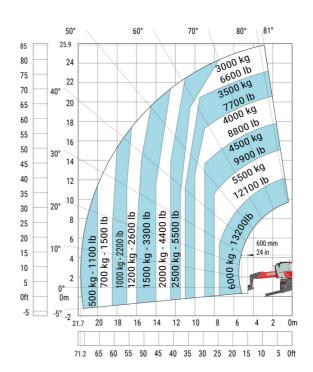

| m4  | 0.38 m  |
| Counterweight offset (turret at 90Ű)              | a7  | 2.97 m  |
| Tilt-up angle                                     | a4  | 12 °    |
| Tilt-down angle                                   | a5  | 110 °   |
| Overall length at stabilisers                     | l12 | 5.30 m  |
| External turning radius (over tyres)              | Wa1 | 4.46 m  |
| Overall width with stabilisers extended           | b7  | 5.79 m  |
| Overall height                                    | h17 | 3.10 m  |
| Frame leveling corrector                          | a9  | +/- 7 ° |
| Ground clearance under front tires on stabilizers | m5  | 0.43 m  |

#### MRT 2660 e - Load chart

#### Machine on tires with forks Metric



#### Machine on lowered stabilisers with forks (CAF) Metric



Machine on lowered stabilisers with winch 6000 kg (Metric) Machine on lowered stabilisers with 1500 kg jib with winch (Metric)





## Machine on lowered stabilisers with extensible jib with winch (Metric)



#### Machine on lowered stabilisers with hook 6000 kg (Metric)



## Machine on lowered stabilisers with 365 kg platform Metric Machine on lowered stabilisers with 1000 kg platform Metric





Machine on lowered stabilisers with 3D positive Metric

Machine on lowered stabilisers with 3D positive / negative Metric





### **Equipment**

### Equipment: E-xtra generator 18.4 kW

| Engine                                      | Metric                    |
|---------------------------------------------|---------------------------|
| Engine brand / norm                         | Yanmar /