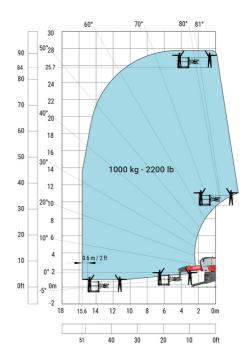

ith stabilisers extended           | b7  | 5.79 m  |
| Overall height                                    | h17 | 3.10 m  |
| Frame leveling corrector                          | a9  | +/- 7 ° |
| Ground clearance under front tires on stabilizers | m5  | 0.43 m  |

#### MRT 2660 e - Load chart

#### Machine on tires with forks Metric



#### Machine on lowered stabilisers with forks (CAF) Metric



Machine on lowered stabilisers with winch 6000 kg (Metric) Machine on lowered stabilisers with 1500 kg jib with winch (Metric)





## Machine on lowered stabilisers with extensible jib with winch (Metric)



#### Machine on lowered stabilisers with hook 6000 kg (Metric)



## Machine on lowered stabilisers with 365 kg platform Metric Machine on lowered stabilisers with 1000 kg platform Metric





Machine on lowered stabilisers with 3D positive Metric

Machine on lowered stabilisers with 3D positive / negative Metric





### **Equipment**

### Equipment: E-xtra generator 18.4 kW

| Engine                                      | Metric                    |
|---------------------------------------------|---------------------------|
| Engine brand / norm                         | Yanmar / Stage V / Tier 4 |
| Engine model                                | 3TNV80F-ZXKMU             |
| Number of cylinders - Capacity of cylinders | 3 - 1267 cm <sup>3</sup>  |
| Max. torque / Engine rotation (min)         | 74.50 Nm @ 1900 rpm       |
| Power                                       | 18.40 kW                  |
| Engine rotation                             | 2800 rpm                  |
| E