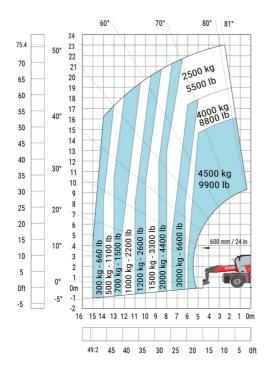

| у   | 3.05 m  |
| Ground clearance                                  | m4  | 0.38 m  |
| Counterweight offset (turret at 90°)              | a7  | 2.97 m  |
| Tilt-up angle                                     | a4  | 12 °    |
| Tilt-down angle                                   | a5  | 110 °   |
| Overall length at stabilisers                     | I12 | 5.30 m  |
| External turning radius (over tyres)              | Wa1 | 4.46 m  |
| Overall width with stabilisers extended           | b7  | 5.79 m  |
| Overall height                                    | h17 | 3.10 m  |
| Frame leveling corrector                          | a9  | +/- 7 ° |
| Ground clearance under front tires on stabilizers | m5  | 0.43 m  |

#### MRT 2660 e - Load chart

#### Machine on tires with forks Metric



#### Machine on lowered stabilisers with forks (CAF) Metric



Machine on lowered stabilisers with winch 6000 kg (Metric) Machine on lowered stabilisers with 1500 kg jib with winch (Metric)





## Machine on lowered stabilisers with extensible jib with winch (Metric)



#### Machine on lowered stabilisers with hook 6000 kg (Metric)



## Machine on lowered stabilisers with 365 kg platform Metric Machine on lowered stabilisers with 1000 kg platform Metric





Machine on lowered stabilisers with 3D positive Metric







### **Equipment**

### Equipment: E-xtra generator 18.4 kW

| Engine                                      | Metric                    |
|---------------------------------------------|---------------------------|
| Engine brand / norm                         | Yanmar / St