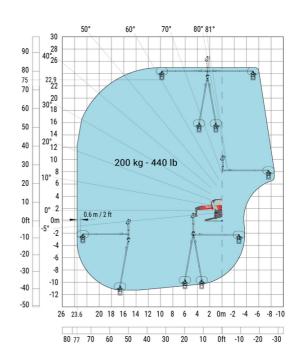

height                                    | h17 | 3.10 m  |
| Frame leveling corrector                          | a9  | +/- 7 ° |
| Ground clearance under front tires on stabilizers | m5  | 0.43 m  |

#### MRT 2660 e - Load chart

#### Machine on tires with forks Metric



#### Machine on lowered stabilisers with forks (CAF) Metric



Machine on lowered stabilisers with winch 6000 kg (Metric) Machine on lowered stabilisers with 1500 kg jib with winch (Metric)





## Machine on lowered stabilisers with extensible jib with winch (Metric)



#### Machine on lowered stabilisers with hook 6000 kg (Metric)



## Machine on lowered stabilisers with 365 kg platform Metric Machine on lowered stabilisers with 1000 kg platform Metric





Machine on lowered stabilisers with 3D positive Metric







### **Equipment**

### Equipment: E-xtra generator 18.4 kW

| Engine                                      | Metric                    |
|---------------------------------------------|---------------------------|
| Engine brand / norm                         | Yanmar / Stage V / Tier 4 |
| Engine model                                | 3TNV80F-ZXKMU             |
| Number of cylinders - Capacity of cylinders | 3 - 1267 cm <sup>3</sup>  |
| Max. torque / Engine rotation (min)         | 74.50 Nm @ 1900 rpm       |
| Power                                       | 18.40 kW                  |
| Engine rotation                             | 2800 rpm                  |
| Engine cooling system                       | Water cooled              |
| I.C. Engine power rating                    | 25 Hp