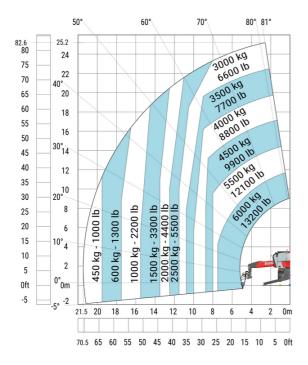

| a4  | 12 °    |
| Tilt-down angle                                   | a5  | 110 °   |
| Overall length at stabilisers                     | I12 | 5.30 m  |
| External turning radius (over tyres)              | Wa1 | 4.46 m  |
| Overall width with stabilisers extended           | b7  | 5.79 m  |
| Overall height                                    | h17 | 3.10 m  |
| Frame leveling corrector                          | a9  | +/- 7 ° |
| Ground clearance under front tires on stabilizers | m5  | 0.43 m  |

#### MRT 2660 e - Load chart

#### Machine on tires with forks Metric



#### Machine on lowered stabilisers with forks (CAF) Metric



Machine on lowered stabilisers with winch 6000 kg (Metric) Machine on lowered stabilisers with 1500 kg jib with winch (Metric)





## Machine on lowered stabilisers with extensible jib with winch (Metric)



#### Machine on lowered stabilisers with hook 6000 kg (Metric)



## Machine on lowered stabilisers with 365 kg platform Metric Machine on lowered stabilisers with 1000 kg platform Metric





Machine on lowered stabilisers with 3D positive Metric







### **Equipment**

### Equipment: E-xtra generator 18.4 kW

| Engine                                      | Metric                    |
|---------------------------------------------|---------------------------|
| Engine brand / norm                         | Yanmar / Stage V / Tier 4 |
| Engine model                                | 3TNV80F-ZXKMU             |
| Number of cylinders - Capacity of cylinders | 3 - 1267 cm <sup>3</sup>  |
| Max. torque / Engine r