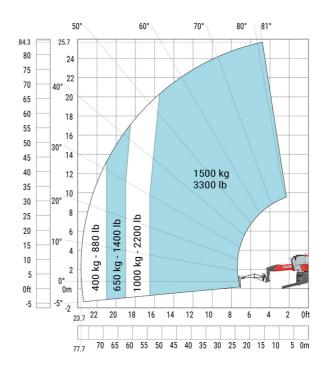

| a4  | 12 °    |
| Tilt-down angle                                   | a5  | 110 °   |
| Overall length at stabilisers                     | I12 | 5.30 m  |
| External turning radius (over tyres)              | Wa1 | 4.46 m  |
| Overall width with stabilisers extended           | b7  | 5.79 m  |
| Overall height                                    | h17 | 3.10 m  |
| Frame leveling corrector                          | a9  | +/- 7 ° |
| Ground clearance under front tires on stabilizers | m5  | 0.43 m  |

#### MRT 2660 e - Load chart

#### Machine on tires with forks Metric



#### Machine on lowered stabilisers with forks (CAF) Metric



Machine on lowered stabilisers with winch 6000 kg (Metric) Machine on lowered stabilisers with 1500 kg jib with winch (Metric)





## Machine on lowered stabilisers with extensible jib with winch (Metric)



#### Machine on lowered stabilisers with hook 6000 kg (Metric)



## Machine on lowered stabilisers with 365 kg platform Metric Machine on lowered stabilisers with 1000 kg platform Metric





Machine on lowered stabilisers with 3D positive Metric







### **Equipment**

### Equipment: E-xtra generator 18.4 kW

| Engine                                      | Metric                    |
|---------------------------------------------|---------------------------|
| Engine brand / norm                         | Yanmar / Stage V / Tier 4 |
| Engine model                                | 3TNV80F-ZXKMU             |
| Number of cylinders - Capacity of cylinders | 3 - 1267 cm <sup>3</sup>  |
| Max. torque / Engine rot