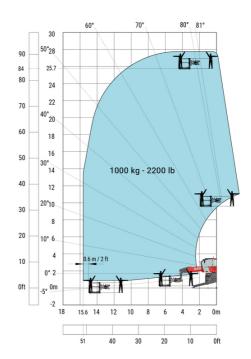

ith stabilisers extended           | b7  | 5.79 m  |
| Overall height                                    | h17 | 3.10 m  |
| Frame leveling corrector                          | a9  | +/- 7 ° |
| Ground clearance under front tires on stabilizers | m5  | 0.43 m  |

#### MRT 2660 e - Load chart

#### Machine on tires with forks Metric



#### Machine on lowered stabilisers with forks (CAF) Metric



Machine on lowered stabilisers with winch 6000 kg (Metric) Machine on lowered stabilisers with 1500 kg jib with winch (Metric)





## Machine on lowered stabilisers with extensible jib with winch (Metric)



#### Machine on lowered stabilisers with hook 6000 kg (Metric)



## Machine on lowered stabilisers with 365 kg platform Metric Machine on lowered stabilisers with 1000 kg platform Metric





Machine on lowered stabilisers with 3D positive Metric







### **Equipment**

### Equipment: E-xtra generator 18.4 kW

| Engine                                      | Metric                    |
|---------------------------------------------|---------------------------|
| Engine brand / norm                         | Yanmar / Stage V / Tier 4 |
| Engine model                                | 3TNV80F-ZXKMU             |
| Number of cylinders - Capacity of cylinders | 3 - 1267 cm <sup>3</sup>  |
| Max. torque / Engine rotation (min)         | 74.50 Nm @ 1900 rpm       |
| Power                                       | 18.40 kW                  |
| Engine rotation                             | 2800 rpm                  |
| Engine cooling system                       | Water cooled