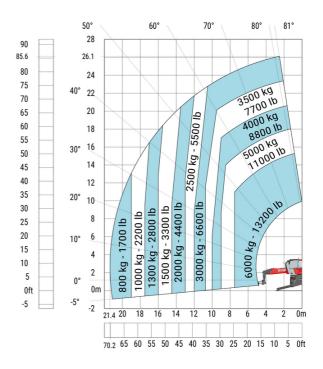

s                     | I12 | 5.30 m  |
| External turning radius (over tyres)              | Wa1 | 4.46 m  |
| Overall width with stabilisers extended           | b7  | 5.79 m  |
| Overall height                                    | h17 | 3.10 m  |
| Frame leveling corrector                          | a9  | +/- 7 ° |
| Ground clearance under front tires on stabilizers | m5  | 0.43 m  |

#### MRT 2660 e - Load chart

#### Machine on tires with forks Metric



#### Machine on lowered stabilisers with forks (CAF) Metric



Machine on lowered stabilisers with winch 6000 kg (Metric) Machine on lowered stabilisers with 1500 kg jib with winch (Metric)





## Machine on lowered stabilisers with extensible jib with winch (Metric)



#### Machine on lowered stabilisers with hook 6000 kg (Metric)



## Machine on lowered stabilisers with 365 kg platform Metric Machine on lowered stabilisers with 1000 kg platform Metric





Machine on lowered stabilisers with 3D positive Metric







### **Equipment**

### Equipment: E-xtra generator 18.4 kW

| Engine                                      | Metric                    |
|---------------------------------------------|---------------------------|
| Engine brand / norm                         | Yanmar / Stage V / Tier 4 |
| Engine model                                | 3TNV80F-ZXKMU             |
| Number of cylinders - Capacity of cylinders | 3 - 1267 cm <sup>3</sup>  |
| Max. torque / Engine rotation (min)         | 74.50 Nm @ 1900 rpm       |
| Power                                       | 18.40 kW                  |
| Engine rotation