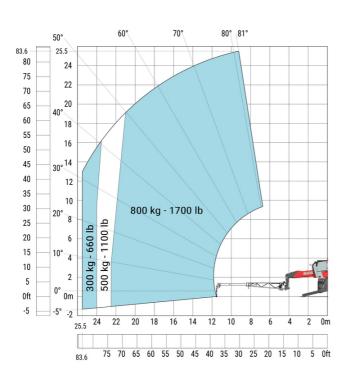

| a5  | 110 °   |
| Overall length at stabilisers                     | I12 | 5.30 m  |
| External turning radius (over tyres)              | Wa1 | 4.46 m  |
| Overall width with stabilisers extended           | b7  | 5.79 m  |
| Overall height                                    | h17 | 3.10 m  |
| Frame leveling corrector                          | a9  | +/- 7 ° |
| Ground clearance under front tires on stabilizers | m5  | 0.43 m  |

#### MRT 2660 e - Load chart

#### Machine on tires with forks Metric



#### Machine on lowered stabilisers with forks (CAF) Metric



Machine on lowered stabilisers with winch 6000 kg (Metric) Machine on lowered stabilisers with 1500 kg jib with winch (Metric)





## Machine on lowered stabilisers with extensible jib with winch (Metric)



#### Machine on lowered stabilisers with hook 6000 kg (Metric)



## Machine on lowered stabilisers with 365 kg platform Metric Machine on lowered stabilisers with 1000 kg platform Metric





Machine on lowered stabilisers with 3D positive Metric







### **Equipment**

### Equipment: E-xtra generator 18.4 kW

| Engine                                      | Metric                    |
|---------------------------------------------|---------------------------|
| Engine brand / norm                         | Yanmar / Stage V / Tier 4 |
| Engine model                                | 3TNV80F-ZXKMU             |
| Number of cylinders - Capacity of cylinders | 3 - 1267 cm <sup>3</sup>  |
| Max. torque / Engine rotation (min)         | 74.50 Nm @ 1900 rpm       |
| Power