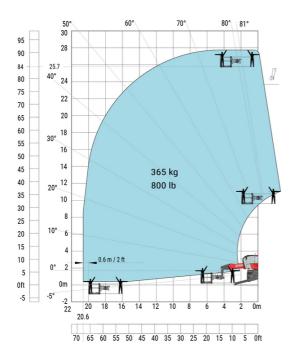

with stabilisers extended           | b7  | 5.79 m  |
| Overall height                                    | h17 | 3.10 m  |
| Frame leveling corrector                          | a9  | +/- 7 ° |
| Ground clearance under front tires on stabilizers | m5  | 0.43 m  |

#### MRT 2660 e - Load chart

#### Machine on tires with forks Metric



#### Machine on lowered stabilisers with forks (CAF) Metric



Machine on lowered stabilisers with winch 6000 kg (Metric) Machine on lowered stabilisers with 1500 kg jib with winch (Metric)





## Machine on lowered stabilisers with extensible jib with winch (Metric)



#### Machine on lowered stabilisers with hook 6000 kg (Metric)



## Machine on lowered stabilisers with 365 kg platform Metric Machine on lowered stabilisers with 1000 kg platform Metric





Machine on lowered stabilisers with 3D positive Metric







### **Equipment**

### Equipment: E-xtra generator 18.4 kW

| Engine                                      | Metric                    |
|---------------------------------------------|---------------------------|
| Engine brand / norm                         | Yanmar / Stage V / Tier 4 |
| Engine model                                | 3TNV80F-ZXKMU             |
| Number of cylinders - Capacity of cylinders | 3 - 1267 cm <sup>3</sup>  |
| Max. torque / Engine rotation (min)         | 74.50 Nm @ 1900 rpm       |
| Power                                       | 18.40 kW                  |
| Engine rotation                             | 2800 rpm                  |
| Engine cooling system                       | Water cooled