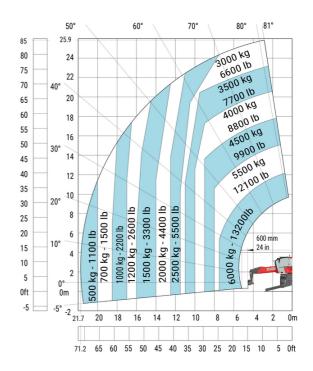

| m4  | 0.38 m  |
| Counterweight offset (turret at 90°)              | a7  | 2.97 m  |
| Tilt-up angle                                     | a4  | 12 °    |
| Tilt-down angle                                   | a5  | 110 °   |
| Overall length at stabilisers                     | I12 | 5.30 m  |
| External turning radius (over tyres)              | Wa1 | 4.46 m  |
| Overall width with stabilisers extended           | b7  | 5.79 m  |
| Overall height                                    | h17 | 3.10 m  |
| Frame leveling corrector                          | a9  | +/- 7 ° |
| Ground clearance under front tires on stabilizers | m5  | 0.43 m  |

#### MRT 2660 e - Load chart

#### Machine on tires with forks Metric



#### Machine on lowered stabilisers with forks (CAF) Metric



Machine on lowered stabilisers with winch 6000 kg (Metric) Machine on lowered stabilisers with 1500 kg jib with winch (Metric)





## Machine on lowered stabilisers with extensible jib with winch (Metric)



#### Machine on lowered stabilisers with hook 6000 kg (Metric)



## Machine on lowered stabilisers with 365 kg platform Metric Machine on lowered stabilisers with 1000 kg platform Metric





Machine on lowered stabilisers with 3D positive Metric







### **Equipment**

### Equipment: E-xtra generator 18.4 kW

| Engine                                      | Metric                    |
|---------------------------------------------|---------------------------|
| Engine brand / norm                         | Yanmar / Stage V / Tier 4 |
| Engine model