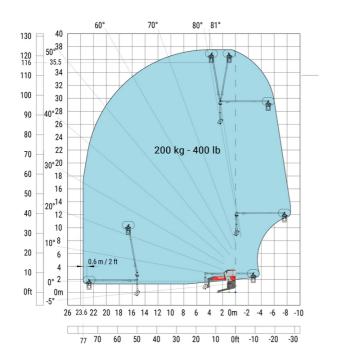

ll height                                    | h17 | 3.10 m  |
| Frame leveling corrector                          | a9  | +/- 7 ° |
| Ground clearance under front tires on stabilizers | m5  | 0.43 m  |

#### MRT 2660 e - Load chart

#### Machine on tires with forks Metric



#### Machine on lowered stabilisers with forks (CAF) Metric



Machine on lowered stabilisers with winch 6000 kg (Metric) Machine on lowered stabilisers with 1500 kg jib with winch (Metric)





## Machine on lowered stabilisers with extensible jib with winch (Metric)



#### Machine on lowered stabilisers with hook 6000 kg (Metric)



## Machine on lowered stabilisers with 365 kg platform Metric Machine on lowered stabilisers with 1000 kg platform Metric





Machine on lowered stabilisers with 3D positive Metric







### **Equipment**

### Equipment: E-xtra generator 18.4 kW

| Engine                                      | Metric                    |
|---------------------------------------------|---------------------------|
| Engine brand / norm                         | Yanmar / Stage V / Tier 4 |
| Engine model                                | 3TNV80F-ZXKMU             |
| Number of cylinders - Capacity of cylinders | 3 - 1267 cm <sup>3</sup>  |
| Max. torque / Engine rotation (min)         | 74.50 Nm @ 1900 rpm       |
| Power                                       | 18.40 kW                  |
| Engine rotation                             | 2800 rpm                  |
| Engine cooling system                       | Water cooled              |
| I.C. Engine power rating                    | 25 H