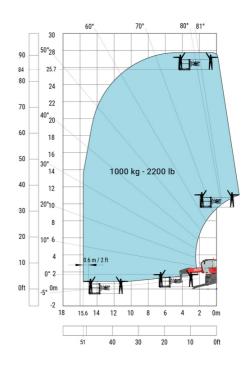

th with stabilisers extended           | b7  | 5.79 m  |
| Overall height                                    | h17 | 3.10 m  |
| Frame leveling corrector                          | a9  | +/- 7 ° |
| Ground clearance under front tires on stabilizers | m5  | 0.43 m  |

#### MRT 2660 e - Load chart

#### Machine on tires with forks Metric



### Machine on lowered stabilisers with forks (CAF) Metric



Machine on lowered stabilisers with winch 6000 kg (Metric) Machine on lowered stabilisers with 1500 kg jib with winch (Metric)





# Machine on lowered stabilisers with extensible jib with winch (Metric)



### Machine on lowered stabilisers with hook 6000 kg (Metric)



# Machine on lowered stabilisers with 365 kg platform Metric Machine on lowered stabilisers with 1000 kg platform Metric





Machine on lowered stabilisers with 3D positive Metric

Machine on lowered stabilisers with 3D positive / negative Metric





### **Equipment**

## Equipment: E-xtra generator 18.4 kW

| Engine                                      | Metric                    |
|---------------------------------------------|---------------------------|
| Engine brand / norm                         | Yanmar / Stage V / Tier 4 |
| Engine model                                | 3TNV80F-ZXKMU             |
| Number of cylinders - Capacity of cylinders | 3 - 1267 cm³              |
| Max. torque / Engine rotation (min)         | 74.50 Nm @ 1900 rpm       |
| Power                                       | 18.40 kW                  |
| Engine rotation                             | 2800 rpm                  |
| En