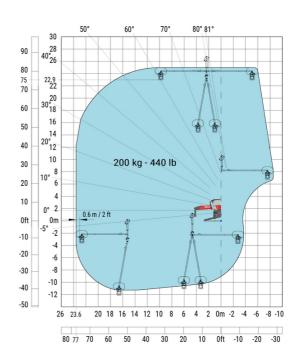

| Frame leveling corrector                          | a9  | +/- 7 ° |
| Ground clearance under front tires on stabilizers | m5  | 0.43 m  |

#### MRT 2660 e - Load chart

#### Machine on tires with forks Metric



### Machine on lowered stabilisers with forks (CAF) Metric



Machine on lowered stabilisers with winch 6000 kg (Metric) Machine on lowered stabilisers with 1500 kg jib with winch (Metric)





# Machine on lowered stabilisers with extensible jib with winch (Metric)



### Machine on lowered stabilisers with hook 6000 kg (Metric)



# Machine on lowered stabilisers with 365 kg platform Metric Machine on lowered stabilisers with 1000 kg platform Metric





Machine on lowered stabilisers with 3D positive Metric

Machine on lowered stabilisers with 3D positive / negative Metric





### **Equipment**

## Equipment: E-xtra generator 18.4 kW

| Engine                                      | Metric                    |
|---------------------------------------------|---------------------------|
| Engine brand / norm                         | Yanmar / Stage V / Tier 4 |
| Engine model                                | 3TNV80F-ZXKMU             |
| Number of cylinders - Capacity of cylinders | 3 - 1267 cm³              |
| Max. torque / Engine rotation (min)         | 74.50 Nm @ 1900 rpm       |
| Power                                       | 18.40 kW                  |
| Engine rotation                             | 2800 rpm                  |
| Engine cooling system                       | Water cooled              |
| I.C. Engine power rating                    | 25 Hp