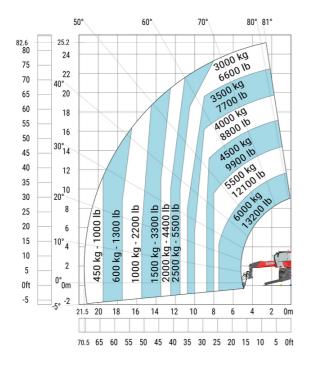

| a4  | 12 °    |
| Tilt-down angle                                   | a5  | 110 °   |
| Overall length at stabilisers                     | l12 | 5.30 m  |
| External turning radius (over tyres)              | Wa1 | 4.46 m  |
| Overall width with stabilisers extended           | b7  | 5.79 m  |
| Overall height                                    | h17 | 3.10 m  |
| Frame leveling corrector                          | a9  | +/- 7 ° |
| Ground clearance under front tires on stabilizers | m5  | 0.43 m  |

#### MRT 2660 e - Load chart

#### Machine on tires with forks Metric



### Machine on lowered stabilisers with forks (CAF) Metric



Machine on lowered stabilisers with winch 6000 kg (Metric) Machine on lowered stabilisers with 1500 kg jib with winch (Metric)





# Machine on lowered stabilisers with extensible jib with winch (Metric)



### Machine on lowered stabilisers with hook 6000 kg (Metric)



# Machine on lowered stabilisers with 365 kg platform Metric Machine on lowered stabilisers with 1000 kg platform Metric





Machine on lowered stabilisers with 3D positive Metric

Machine on lowered stabilisers with 3D positive / negative Metric





### **Equipment**

## Equipment: E-xtra generator 18.4 kW

| Engine                                      | Metric                    |
|---------------------------------------------|---------------------------|
| Engine brand / norm                         | Yanmar / Stage V / Tier 4 |
| Engine model                                | 3TNV80F-ZXKMU             |
| Number of cylinders - Capacity of cyl