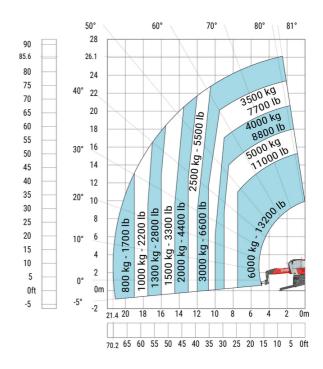

sers                     | l12 | 5.30 m  |
| External turning radius (over tyres)              | Wa1 | 4.46 m  |
| Overall width with stabilisers extended           | b7  | 5.79 m  |
| Overall height                                    | h17 | 3.10 m  |
| Frame leveling corrector                          | a9  | +/- 7 ° |
| Ground clearance under front tires on stabilizers | m5  | 0.43 m  |

#### MRT 2660 e - Load chart

#### Machine on tires with forks Metric



### Machine on lowered stabilisers with forks (CAF) Metric



Machine on lowered stabilisers with winch 6000 kg (Metric) Machine on lowered stabilisers with 1500 kg jib with winch (Metric)





# Machine on lowered stabilisers with extensible jib with winch (Metric)



### Machine on lowered stabilisers with hook 6000 kg (Metric)



# Machine on lowered stabilisers with 365 kg platform Metric Machine on lowered stabilisers with 1000 kg platform Metric





Machine on lowered stabilisers with 3D positive Metric

Machine on lowered stabilisers with 3D positive / negative Metric





### **Equipment**

## Equipment: E-xtra generator 18.4 kW

| Engine                                      | Metric                    |
|---------------------------------------------|---------------------------|
| Engine brand / norm                         | Yanmar / Stage V / Tier 4 |
| Engine model                                | 3TNV80F-ZXKMU             |
| Number of cylinders - Capacity of cylinders | 3 - 1267 cm³              |
| Max. torque / Engine rotation (min)         | 74.50 Nm @ 1900 rpm       |
| Power