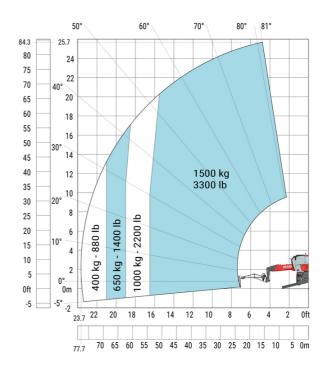

| a4  | 12 °    |
| Tilt-down angle                                   | a5  | 110 °   |
| Overall length at stabilisers                     | l12 | 5.30 m  |
| External turning radius (over tyres)              | Wa1 | 4.46 m  |
| Overall width with stabilisers extended           | b7  | 5.79 m  |
| Overall height                                    | h17 | 3.10 m  |
| Frame leveling corrector                          | a9  | +/- 7 ° |
| Ground clearance under front tires on stabilizers | m5  | 0.43 m  |

#### MRT 2660 e - Load chart

#### Machine on tires with forks Metric



### Machine on lowered stabilisers with forks (CAF) Metric



Machine on lowered stabilisers with winch 6000 kg (Metric) Machine on lowered stabilisers with 1500 kg jib with winch (Metric)





# Machine on lowered stabilisers with extensible jib with winch (Metric)



### Machine on lowered stabilisers with hook 6000 kg (Metric)



# Machine on lowered stabilisers with 365 kg platform Metric Machine on lowered stabilisers with 1000 kg platform Metric





Machine on lowered stabilisers with 3D positive Metric

Machine on lowered stabilisers with 3D positive / negative Metric





### **Equipment**

## Equipment: E-xtra generator 18.4 kW

| Engine                                      | Metric                    |
|---------------------------------------------|---------------------------|
| Engine brand / norm                         | Yanmar / Stage V / Tier 4 |
| Engine model                                | 3TNV80F-ZXKMU             |
| Number of cylinders - Capacity of cylin