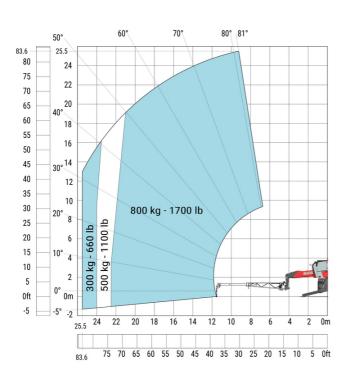

| a5  | 110 °   |
| Overall length at stabilisers                     | l12 | 5.30 m  |
| External turning radius (over tyres)              | Wa1 | 4.46 m  |
| Overall width with stabilisers extended           | b7  | 5.79 m  |
| Overall height                                    | h17 | 3.10 m  |
| Frame leveling corrector                          | a9  | +/- 7 ° |
| Ground clearance under front tires on stabilizers | m5  | 0.43 m  |

#### MRT 2660 e - Load chart

#### Machine on tires with forks Metric



### Machine on lowered stabilisers with forks (CAF) Metric



Machine on lowered stabilisers with winch 6000 kg (Metric) Machine on lowered stabilisers with 1500 kg jib with winch (Metric)





# Machine on lowered stabilisers with extensible jib with winch (Metric)



### Machine on lowered stabilisers with hook 6000 kg (Metric)



# Machine on lowered stabilisers with 365 kg platform Metric Machine on lowered stabilisers with 1000 kg platform Metric





Machine on lowered stabilisers with 3D positive Metric

Machine on lowered stabilisers with 3D positive / negative Metric





### **Equipment**

## Equipment: E-xtra generator 18.4 kW

| Engine                                      | Metric                    |
|---------------------------------------------|---------------------------|
| Engine brand / norm                         | Yanmar / Stage V / Tier 4 |
| Engine model                                | 3TNV80F-ZXKMU             |
| Number of cylinders - Capacity of cylinders | 3 - 1267 cm³              |
| Max. torque / Engine rotation (min)