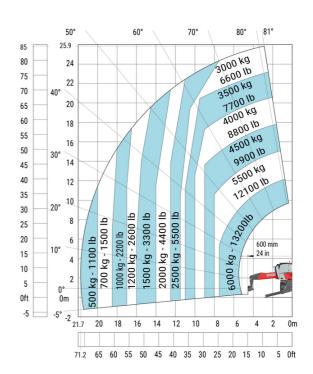

| m4  | 0.38 m  |
| Counterweight offset (turret at 90°)              | a7  | 2.97 m  |
| Tilt-up angle                                     | a4  | 12 °    |
| Tilt-down angle                                   | a5  | 110 °   |
| Overall length at stabilisers                     | l12 | 5.30 m  |
| External turning radius (over tyres)              | Wa1 | 4.46 m  |
| Overall width with stabilisers extended           | b7  | 5.79 m  |
| Overall height                                    | h17 | 3.10 m  |
| Frame leveling corrector                          | a9  | +/- 7 ° |
| Ground clearance under front tires on stabilizers | m5  | 0.43 m  |

#### MRT 2660 e - Load chart

#### Machine on tires with forks Metric



### Machine on lowered stabilisers with forks (CAF) Metric



Machine on lowered stabilisers with winch 6000 kg (Metric) Machine on lowered stabilisers with 1500 kg jib with winch (Metric)





# Machine on lowered stabilisers with extensible jib with winch (Metric)



### Machine on lowered stabilisers with hook 6000 kg (Metric)



# Machine on lowered stabilisers with 365 kg platform Metric Machine on lowered stabilisers with 1000 kg platform Metric





Machine on lowered stabilisers with 3D positive Metric

Machine on lowered stabilisers with 3D positive / negative Metric





### **Equipment**

## Equipment: E-xtra generator 18.4 kW

| Engine                                      | Metric                    |
|---------------------------------------------|---------------------------|
| Engine brand / norm                         | Yanmar / Stag