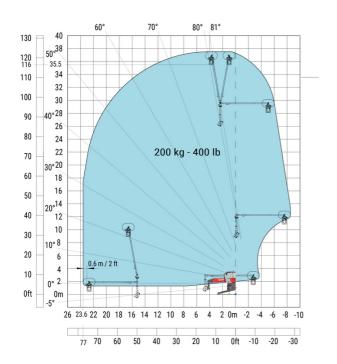

|
| Frame leveling corrector                          | a9  | +/- 7 ° |
| Ground clearance under front tires on stabilizers | m5  | 0.43 m  |

#### MRT 2660 e - Load chart

#### Machine on tires with forks Metric



### Machine on lowered stabilisers with forks (CAF) Metric



Machine on lowered stabilisers with winch 6000 kg (Metric) Machine on lowered stabilisers with 1500 kg jib with winch (Metric)





# Machine on lowered stabilisers with extensible jib with winch (Metric)



### Machine on lowered stabilisers with hook 6000 kg (Metric)



# Machine on lowered stabilisers with 365 kg platform Metric Machine on lowered stabilisers with 1000 kg platform Metric





Machine on lowered stabilisers with 3D positive Metric

Machine on lowered stabilisers with 3D positive / negative Metric





### **Equipment**

## Equipment: E-xtra generator 18.4 kW

| Engine                                      | Metric                    |
|---------------------------------------------|---------------------------|
| Engine brand / norm                         | Yanmar / Stage V / Tier 4 |
| Engine model                                | 3TNV80F-ZXKMU             |
| Number of cylinders - Capacity of cylinders | 3 - 1267 cm³              |
| Max. torque / Engine rotation (min)         | 74.50 Nm @ 1900 rpm       |
| Power                                       | 18.40 kW                  |
| Engine rotation                             | 2800 rpm                  |
| Engine cooling system                       | Water cooled              |
| I.C. Engine power rating                    | 25 Hp