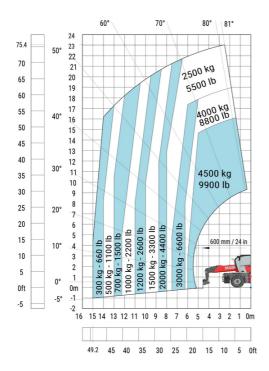

| у   | 3.05 m  |
| Ground clearance                                  | m4  | 0.38 m  |
| Counterweight offset (turret at 90°)              | a7  | 2.97 m  |
| Tilt-up angle                                     | a4  | 12 °    |
| Tilt-down angle                                   | a5  | 110 °   |
| Overall length at stabilisers                     | l12 | 5.30 m  |
| External turning radius (over tyres)              | Wa1 | 4.46 m  |
| Overall width with stabilisers extended           | b7  | 5.79 m  |
| Overall height                                    | h17 | 3.10 m  |
| Frame leveling corrector                          | a9  | +/- 7 ° |
| Ground clearance under front tires on stabilizers | m5  | 0.43 m  |

#### MRT 2660 e - Load chart

#### Machine on tires with forks Metric



### Machine on lowered stabilisers with forks (CAF) Metric



Machine on lowered stabilisers with winch 6000 kg (Metric) Machine on lowered stabilisers with 1500 kg jib with winch (Metric)





# Machine on lowered stabilisers with extensible jib with winch (Metric)



### Machine on lowered stabilisers with hook 6000 kg (Metric)



# Machine on lowered stabilisers with 365 kg platform Metric Machine on lowered stabilisers with 1000 kg platform Metric





Machine on lowered stabilisers with 3D positive Metric

Machine on lowered stabilisers with 3D positive / negative Metric





### **Equipment**

## Equipment: E-xtra generator 18.4 kW

| Engine                                      | Metric                    |
|---------------------------------------------|---------------------------|