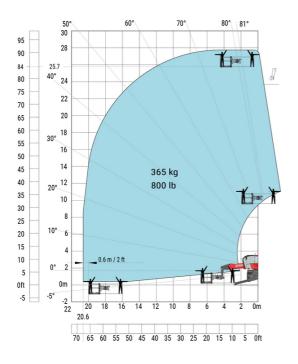

idth with stabilisers extended           | b7  | 5.79 m  |
| Overall height                                    | h17 | 3.10 m  |
| Frame leveling corrector                          | a9  | +/- 7 ° |
| Ground clearance under front tires on stabilizers | m5  | 0.43 m  |

#### MRT 2660 e - Load chart

#### Machine on tires with forks Metric



### Machine on lowered stabilisers with forks (CAF) Metric



Machine on lowered stabilisers with winch 6000 kg (Metric) Machine on lowered stabilisers with 1500 kg jib with winch (Metric)





# Machine on lowered stabilisers with extensible jib with winch (Metric)



### Machine on lowered stabilisers with hook 6000 kg (Metric)



# Machine on lowered stabilisers with 365 kg platform Metric Machine on lowered stabilisers with 1000 kg platform Metric





Machine on lowered stabilisers with 3D positive Metric

Machine on lowered stabilisers with 3D positive / negative Metric





### **Equipment**

## Equipment: E-xtra generator 18.4 kW

| Engine                                      | Metric                    |
|---------------------------------------------|---------------------------|
| Engine brand / norm                         | Yanmar / Stage V / Tier 4 |
| Engine model                                | 3TNV80F-ZXKMU             |
| Number of cylinders - Capacity of cylinders | 3 - 1267 cm³              |
| Max. torque / Engine rotation (min)         | 74.50 Nm @ 1900 rpm       |
| Power                                       | 18.40 kW                  |
| Engine rotation                             | 2800 rpm                  |
|